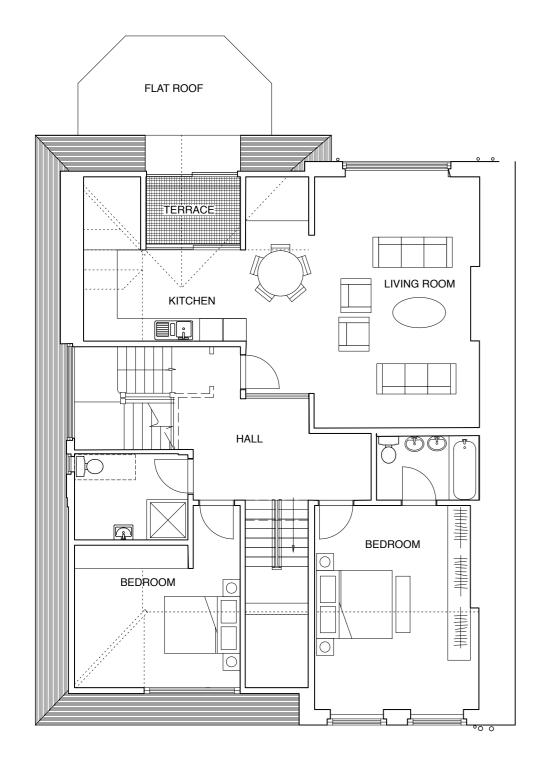

THIS APPLICATION IS FOR THE ADDITION OF A NEW ROOF TERRACE TO THE REAR + 2 NO. NEW CONSERVATION ROOF LIGHTS TO THE FRONT ELEVATION

ALL OTHER WORKS APPROVED UNDER REF 2014/4824/P

APPROVED SECOND FLOOR PLAN