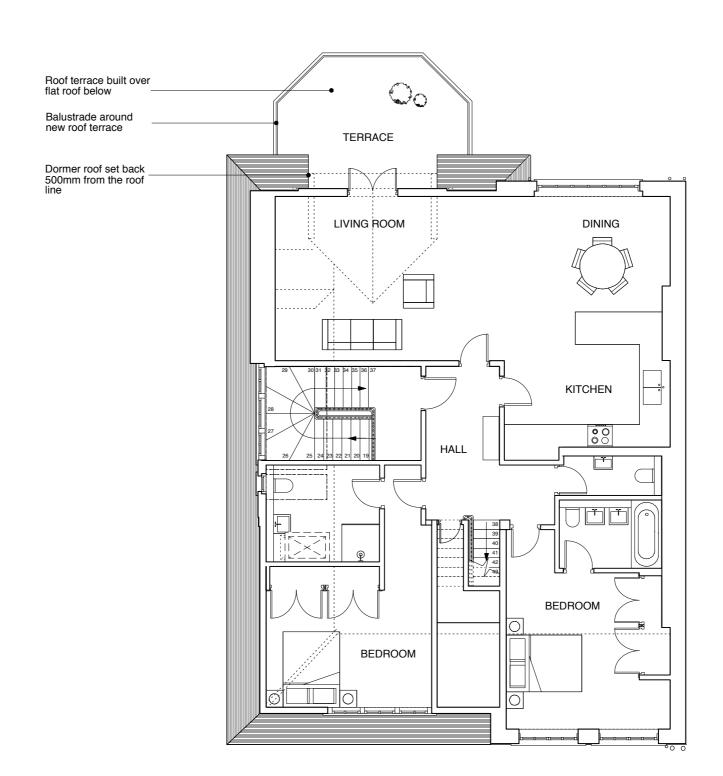

THIS APPLICATION IS FOR THE ADDITION OF A NEW ROOF TERRACE TO THE REAR + 2 NO. NEW CONSERVATION ROOF LIGHTS TO THE FRONT ELEVATION

ALL OTHER WORKS APPROVED UNDER REF 2014/4824/P

APPROVED SECOND FLOOR PLAN

PROPOSED SECOND FLOOR PLAN

GENERAL NOTES:

DO NOT SCALE FROM THIS DRAWING.

ALL DIMENSIONS MUST BE CHECKED ON SITE AND ANY DISCREPANCIES VERIFIED WITH THE ARCHITECT.

Rev C. 12.05.15

Amendment to dormer in line with rear elevation.

Rev B.

Changes made to set back the dorme roof from the roofline by 500mm.

Rev A.
09.04.15
Changes made to reduce the size of the overhang of the dormer roof.

CLIENT

MR E. COHEN

JOB TITLE