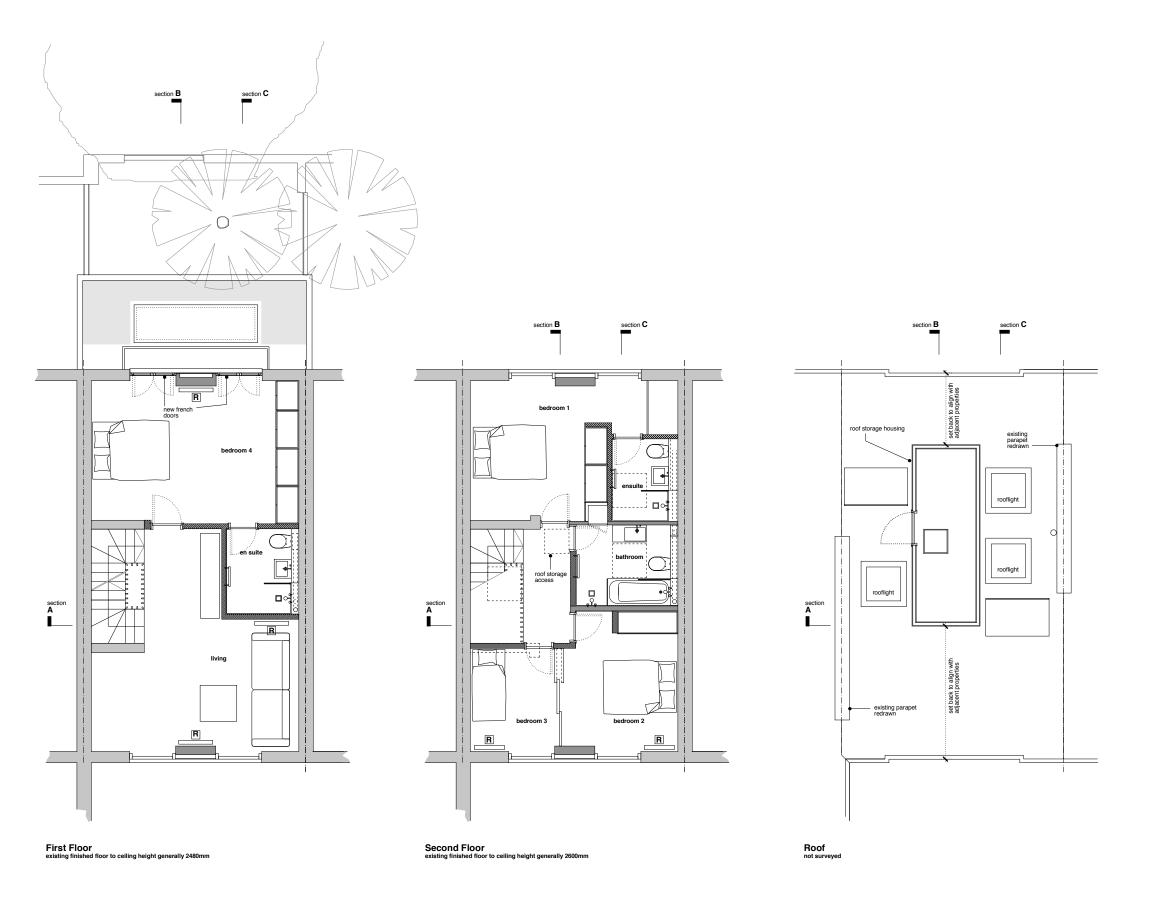

v Date Description

Project 56 Hawtrey Road, NW3 3SS

Drawing P07 Revision -

Drawing Title General Arrangement Plans Proposed Level 1-Roof

Proposed Level 1-Roof

Scale 1:50 @ A1, 1:100 @ A3

Date 30 04 2015

PLANNING