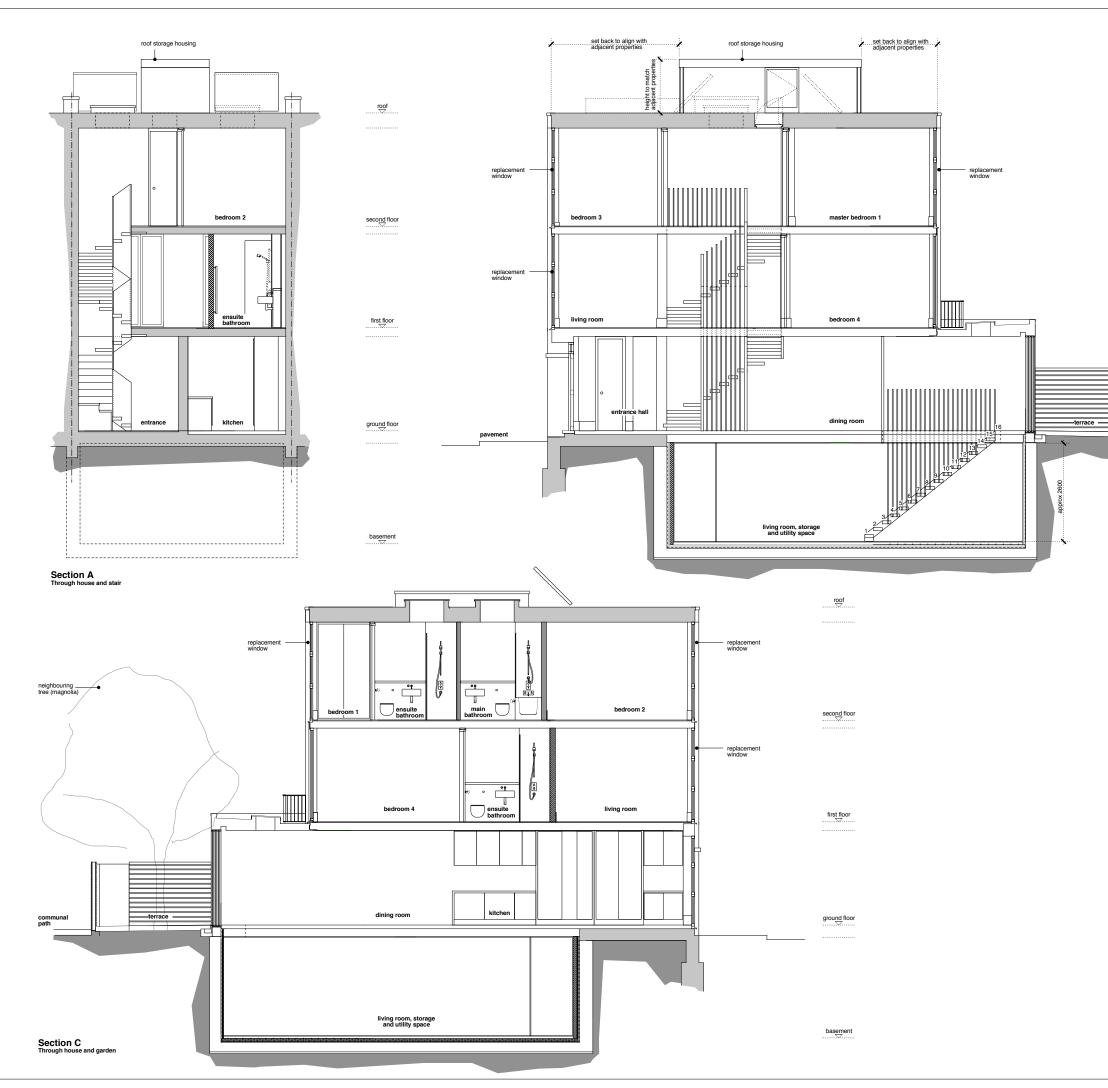

This drawing is copyright of Anna Williamson Architects Do not scale dimensions from this drawing. All dimensions are to be checked on site. Report any dimensional discrepancies, errors or omissions prior to commencing on site.

## Read in conjunction with: drawings P01-07, current revisions

All dimensions approximate, for indicative purposes only

Structural elements and foundations subject to confirmation by structural engineer

Party wall lines subject to confirmation by party wall surveyor

| A<br>Rev                                                                                                                                     | 30 04 2015<br>Date | Planning Description                      |
|----------------------------------------------------------------------------------------------------------------------------------------------|--------------------|-------------------------------------------|
|                                                                                                                                              |                    |                                           |
|                                                                                                                                              | 5                  | awtrey Road                               |
|                                                                                                                                              |                    |                                           |
| Proje                                                                                                                                        |                    | 6 Hawtrey Road, NW3 3SS                   |
| Draw<br>Num                                                                                                                                  |                    | 06 <sup>Revision</sup> A                  |
| Draw<br>Title                                                                                                                                |                    | eneral Arrangement<br>roposed GA Sections |
| Scale                                                                                                                                        |                    | 50 @ A1, 1:100 @ A3                       |
| Date<br>State                                                                                                                                |                    | 12 2014<br>LANNING                        |
|                                                                                                                                              | F                  |                                           |
| Anna Williamson ARCHITECTS<br>90 Hawtrey Road London NW3 3SS UK<br>t 020 7566 0475 m 07967 738 992<br>e studio@annawiliamsonarchitects.co.uk |                    |                                           |