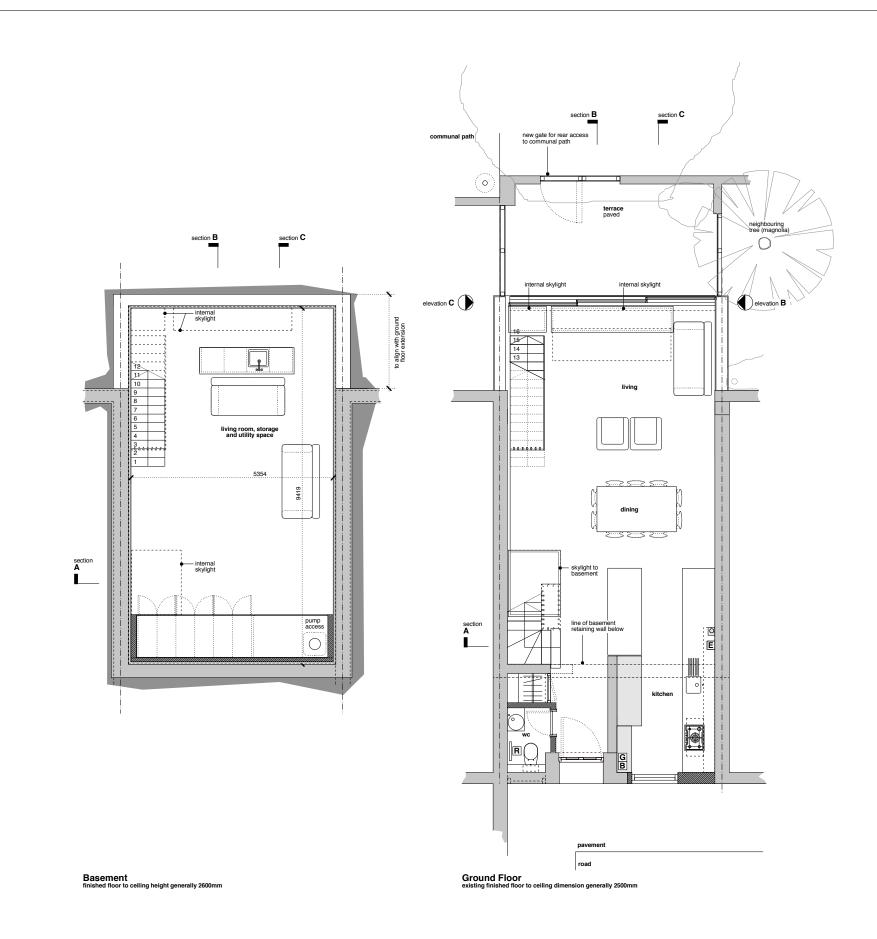

This drawing is copyright of Anna Williamson Architects Do not scale dimensions from this drawing. All dimensions are to be checked on site. Report any dimensional discrepancies, errors or omissions prior to commencing on site.

## Read in conjunction with: drawings P01-07, current revisions

All dimensions approximate, for indicative purposes only

Structural elements and foundations subject to confirmation by structural engineer

Party wall lines subject to confirmation by party wall surveyor

| Α                                                                          | 30 04 2015       | Planning                 |
|----------------------------------------------------------------------------|------------------|--------------------------|
| Rev                                                                        | Date             | Description              |
|                                                                            |                  |                          |
|                                                                            |                  |                          |
|                                                                            |                  | awtrey Road              |
|                                                                            |                  | entroy noud              |
|                                                                            |                  |                          |
|                                                                            |                  |                          |
| Proje                                                                      | <sup>ct</sup> 56 | 6 Hawtrey Road, NW3 3SS  |
| Draw                                                                       | ina Di           | Ω4 Revision Δ            |
| Num                                                                        |                  |                          |
| Draw<br>Title                                                              |                  | eneral Arrangement Plans |
|                                                                            | P                | roposed Basement-Ground  |
| Scale                                                                      | • 1:8            | 50 @ A1, 1:100 @ A3      |
| Date                                                                       | 24               | 12 2014                  |
| Statu                                                                      | • P              | LANNING                  |
|                                                                            | •                | EARTHING                 |
|                                                                            |                  |                          |
| Anna Williamson ARCHITECTS                                                 |                  |                          |
| 90 Hawtrev Road London NW3 3SS UK                                          |                  |                          |
| t 020 7586 0475 m 07967 738 992<br>e studio@annawilliamsonarchitects.co.uk |                  |                          |
| e studio@annawiiiamsondfChiteCtS.co.uk                                     |                  |                          |