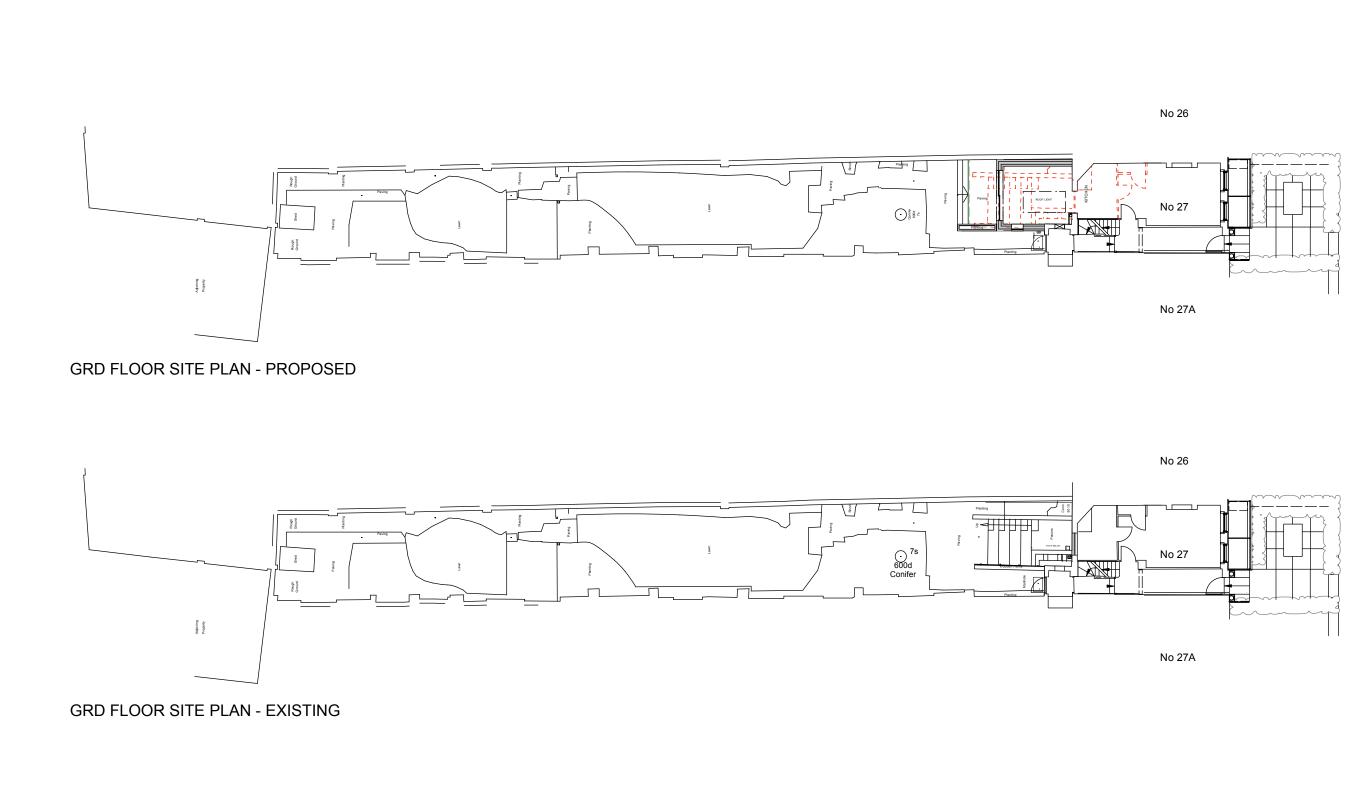

| REMAINS WITH DESIGNER |                                                                                                            | DESIGNCONSULTANTS                         |  |
|-----------------------|------------------------------------------------------------------------------------------------------------|-------------------------------------------|--|
|                       | HILHOUSE<br>28 LINN RGAD<br>WIMBOTSHAM<br>PE34 30L<br>T 07714 23250<br>T 07515 667430<br>E us@boonholt.com |                                           |  |
|                       | CLIENT                                                                                                     | MR + MRS MANSOUR                          |  |
|                       | PROJECT                                                                                                    | 27 GROVE TERRACE                          |  |
|                       | DRAWING                                                                                                    | EXISTING SITE PLAN AND PROPOSED SITE PLAN |  |
|                       | DRAWING NO                                                                                                 | 41 I-08 REV A                             |  |
|                       | DATE                                                                                                       | 05.05.15                                  |  |
|                       | SCALE                                                                                                      | I: 200 AT A3                              |  |