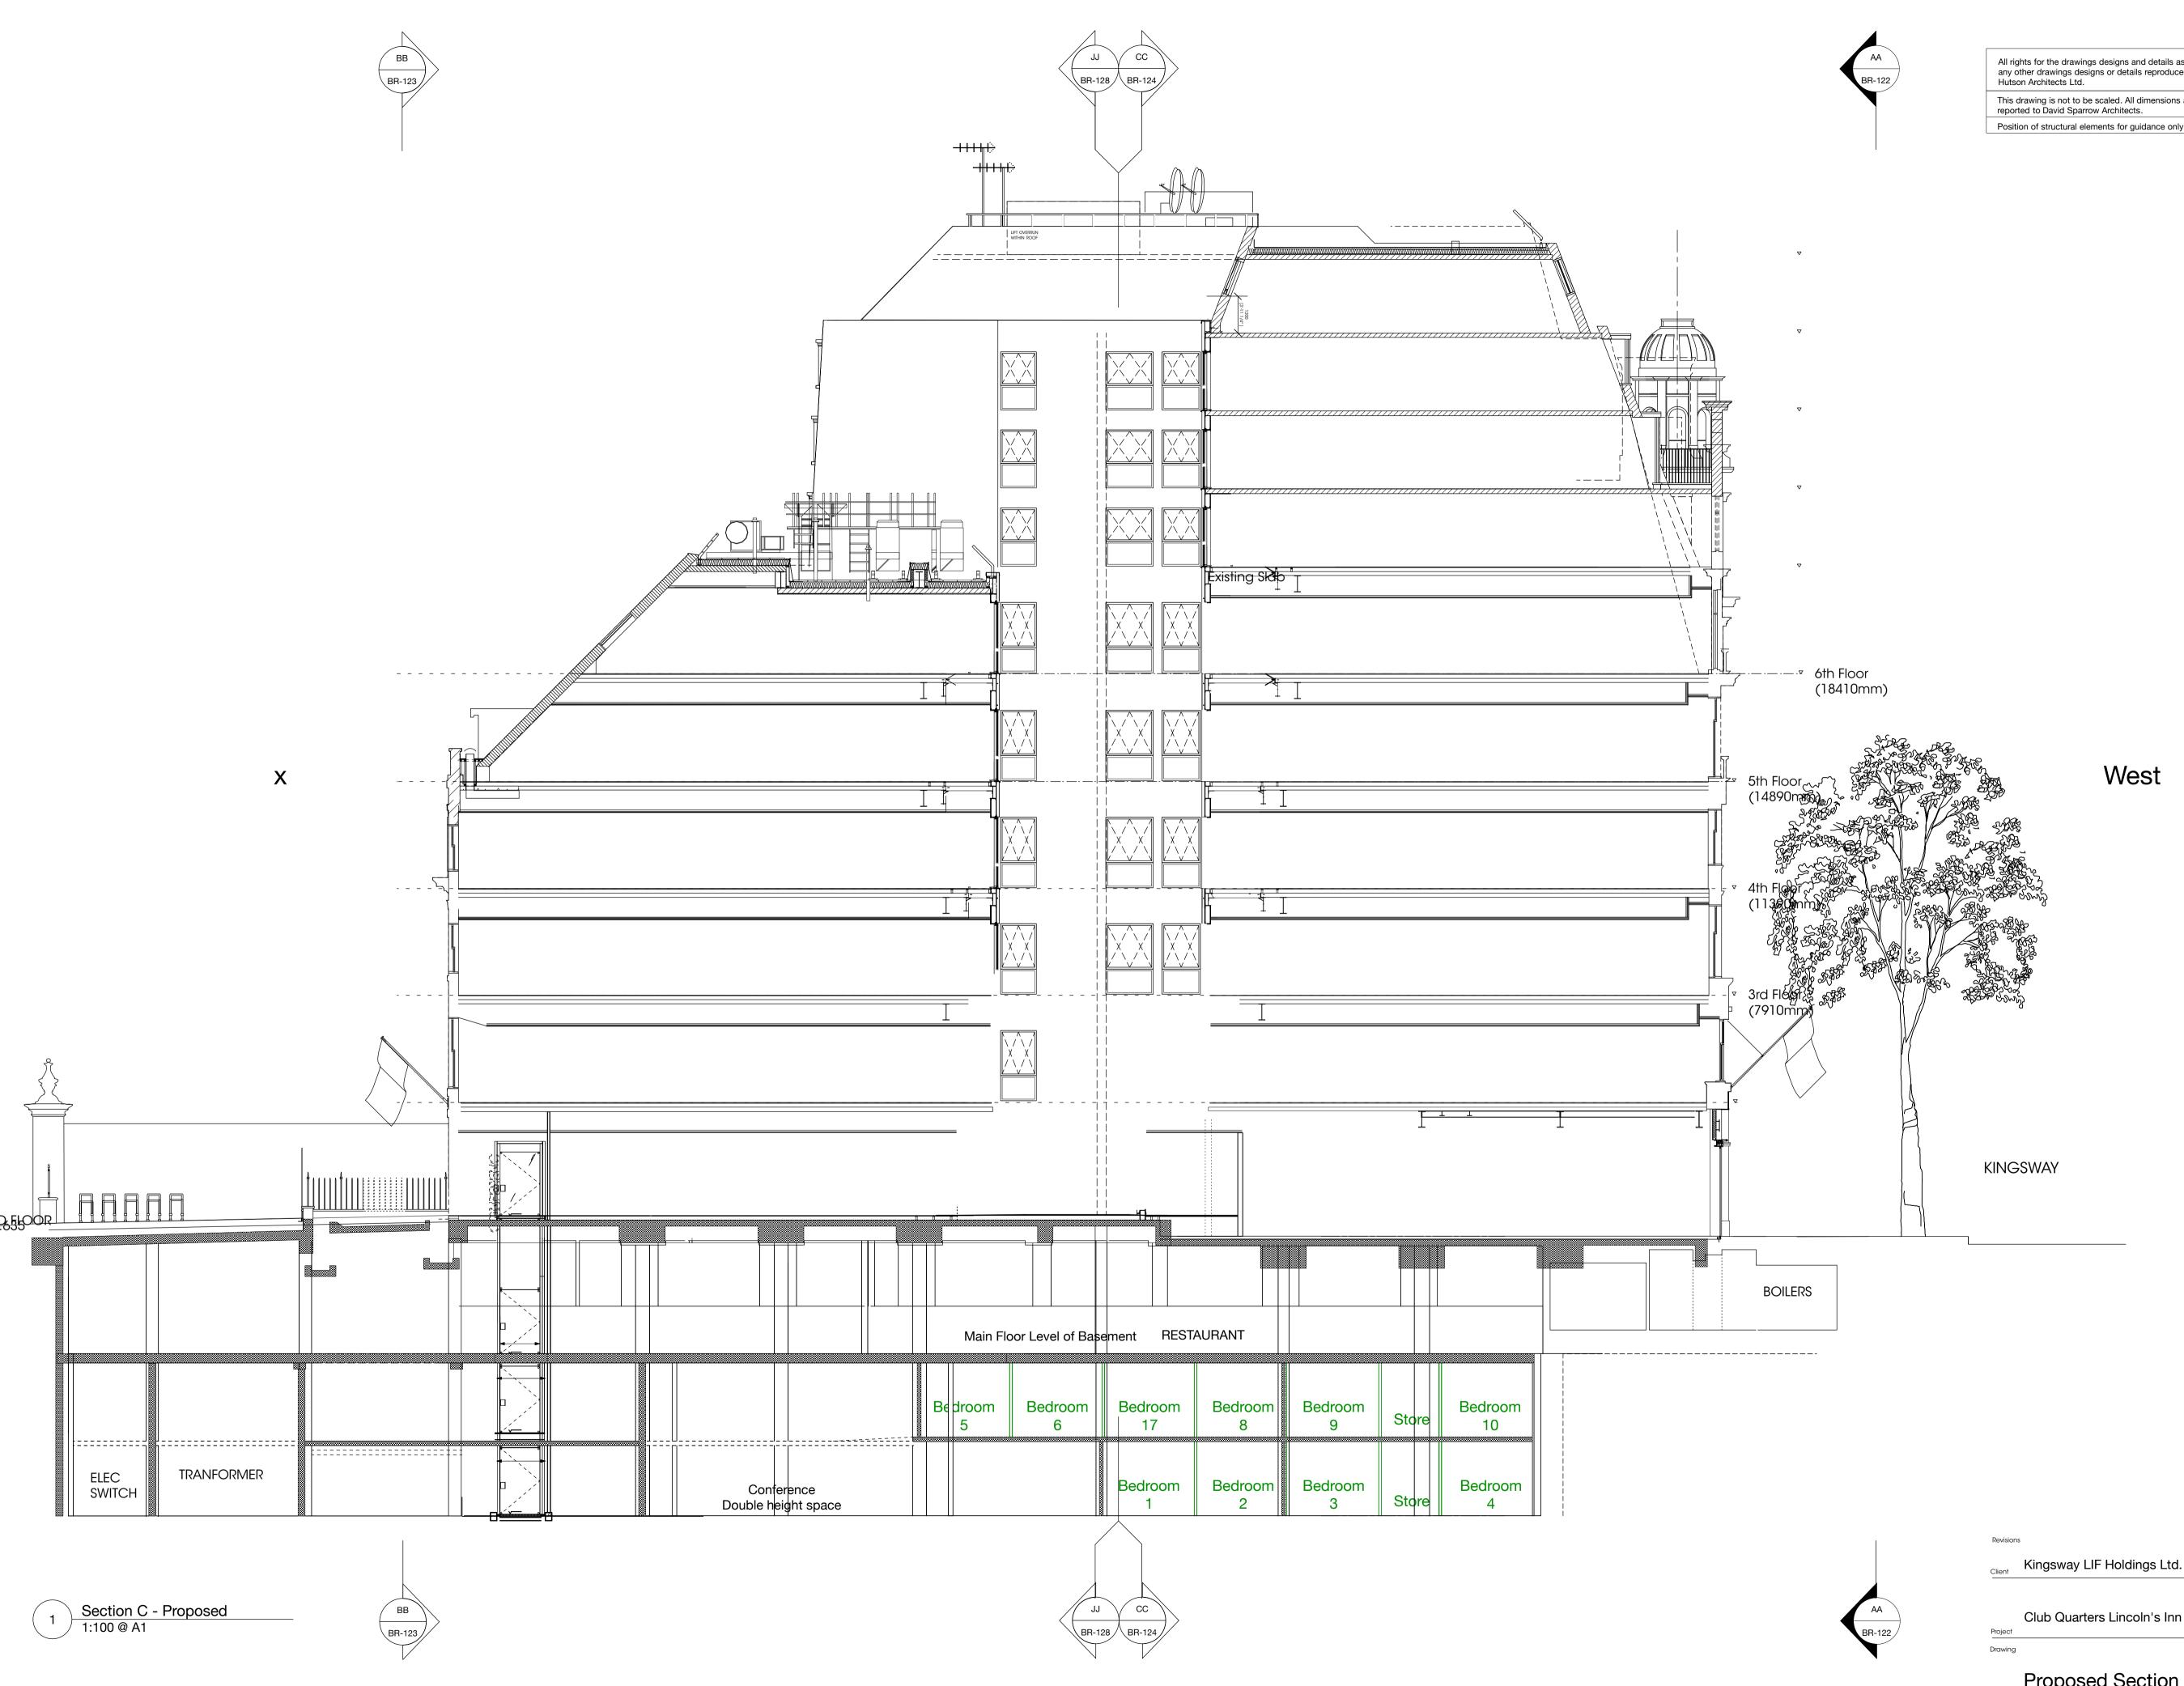

All rights for the drawings designs and details as shown are reserved to David Sparrow Architects. No use is to be made of these or any other drawings designs or details reproduced copied or exploited in any way without the express written permission of Robert Hutson Architects Ltd. This drawing is not to be scaled. All dimensions are to be checked and verified on site. All errors and discrepencies are to be reported to David Sparrow Architects.

Position of structural elements for guidance only; exact location and sizes to be verified in field.

West

Club Quarters Lincoln's Inn Fields/Kingsway

Proposed Section D - East/West Looking South

<sub>Scale</sub> 1:100 @ A1

Drawing number 15001-GA-030

C H A R T E R E D A R C H I T E C T

Athelstan, Long Lane Heronsgate Rickmansworth Hertfordshire WD3 5BT T 07739177025 daveonthecloud @icloud.com