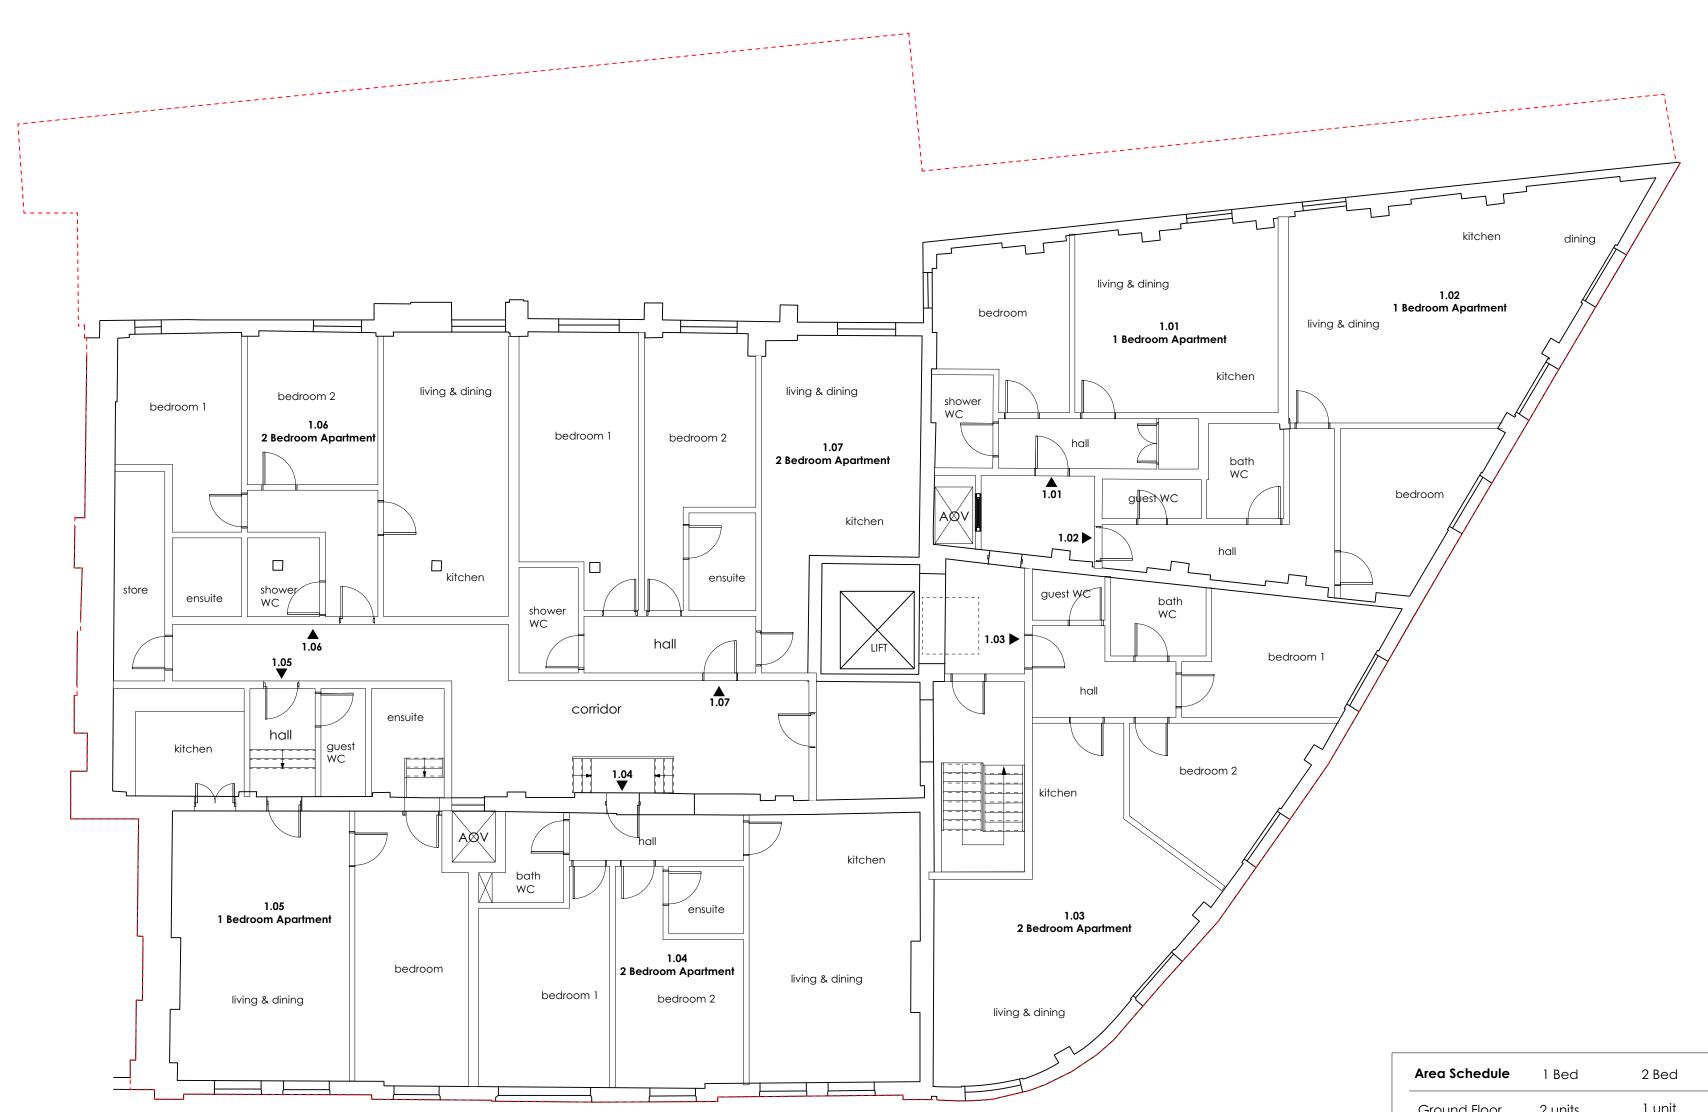

## Proposed First Floor Plan

| 0 1 | 5 | 10 | 20 | rev A 12.02.15 - Floor r                             |
|-----|---|----|----|------------------------------------------------------|
|     |   |    |    | rev A 12.02.15 - Floor p<br>rev B 10.04.15 - Floor p |

| Area Schedule | 1 Bed   | 2 Bed   | 3 Bed  | 4 Bed  | Total per floor |
|---------------|---------|---------|--------|--------|-----------------|
| Ground Floor  | 2 units | 1 unit  | 1 unit |        | 4 units         |
| 1st Floor     | 3 units | 4 units |        |        | 7 units         |
| 2nd Floor     | 3 units | 4 units |        |        | 7 units         |
| 3rd Floor     |         |         | 1 unit | 1 unit | 2 units         |
| Total         |         |         |        |        | 20 units        |

## PRIOR APPROVAL ISSUE

alan power (ARCHITECTS.)

AP (a.)

|                                      | <b>A2</b> 1:100 @ A2   |  |
|--------------------------------------|------------------------|--|
| DRAWING<br>Proposed First Floor Plan | drwg. nº.<br>544 - 102 |  |
| PROJECT                              | Rev. B                 |  |
| 254-256 BELSIZE RD LONDON NW6 4BT    | Scale 1:100 @ A2       |  |