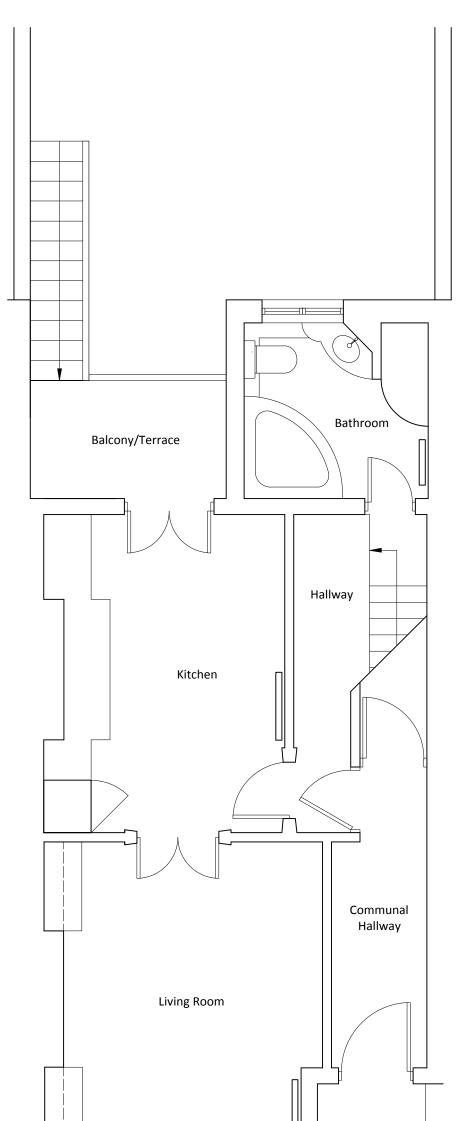

| PLANNING ISSUE                                                                                                                                                                                                               |                                                              |  |  |  |
|------------------------------------------------------------------------------------------------------------------------------------------------------------------------------------------------------------------------------|--------------------------------------------------------------|--|--|--|
| NOTES:                                                                                                                                                                                                                       |                                                              |  |  |  |
| All dimensions must be confirmed on site and<br>verified with the Architect. Any discrepancies on<br>the drawing must be reported to the Architect<br>prior to any works being carried out on site.                          |                                                              |  |  |  |
| Do not scale off drawin                                                                                                                                                                                                      | g.                                                           |  |  |  |
| The copyright of this schedule / drawing remains<br>with the Architect. No part of this schedule /<br>drawing may be reproduced in any form or by<br>any means without the written permission of<br>Nicholas Lee Architects. |                                                              |  |  |  |
| Project: 65A Gaisfo                                                                                                                                                                                                          | rd Street                                                    |  |  |  |
| Drawing Title: Existing Ground Floor Plan                                                                                                                                                                                    |                                                              |  |  |  |
| Drawing No: 1224/                                                                                                                                                                                                            | EP-002                                                       |  |  |  |
| Date: 02.04.15                                                                                                                                                                                                               | Scale: 1:50 @ A3                                             |  |  |  |
| 34A Rosslyn Hil                                                                                                                                                                                                              | ee architects<br>I, London NW3 1NH<br>www.nleearchitects.com |  |  |  |