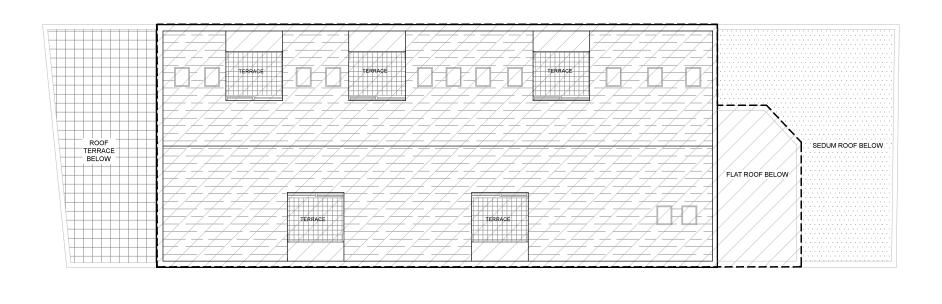

- The Copy right of this drawing is the property of Create and must not be copied otherwise reproduced without written consent.

HATCH DENOTES STRUCTURE RETAINED AS EXISTING

THIRD PARTY OWNERSHIP

PROPOSED EXTENSION

 02-04-15
 B
 PLANNING ISSUE
 AA AC

 12-03-15
 A
 ISSUE FOR COMMENT
 AA AC

 date
 rev
 revision/author/checker

ROOMS AND STUDIOS

73 MAYGROVE ROAD NW6 2EG

drawing PROPOSED ROOF PLAN

| drawing no<br>257-PL20P04 |       |              |      |  |
|---------------------------|-------|--------------|------|--|
| drawn                     | AA    | checked AC   |      |  |
| scale @ A3                | 1:200 | date 05-03-2 | 2015 |  |

M 1:200 2.0 4.0 6.0 8.0 10.0 12.0 14.0 16.0 18.0 20.0

PROPOSED EXTENSION