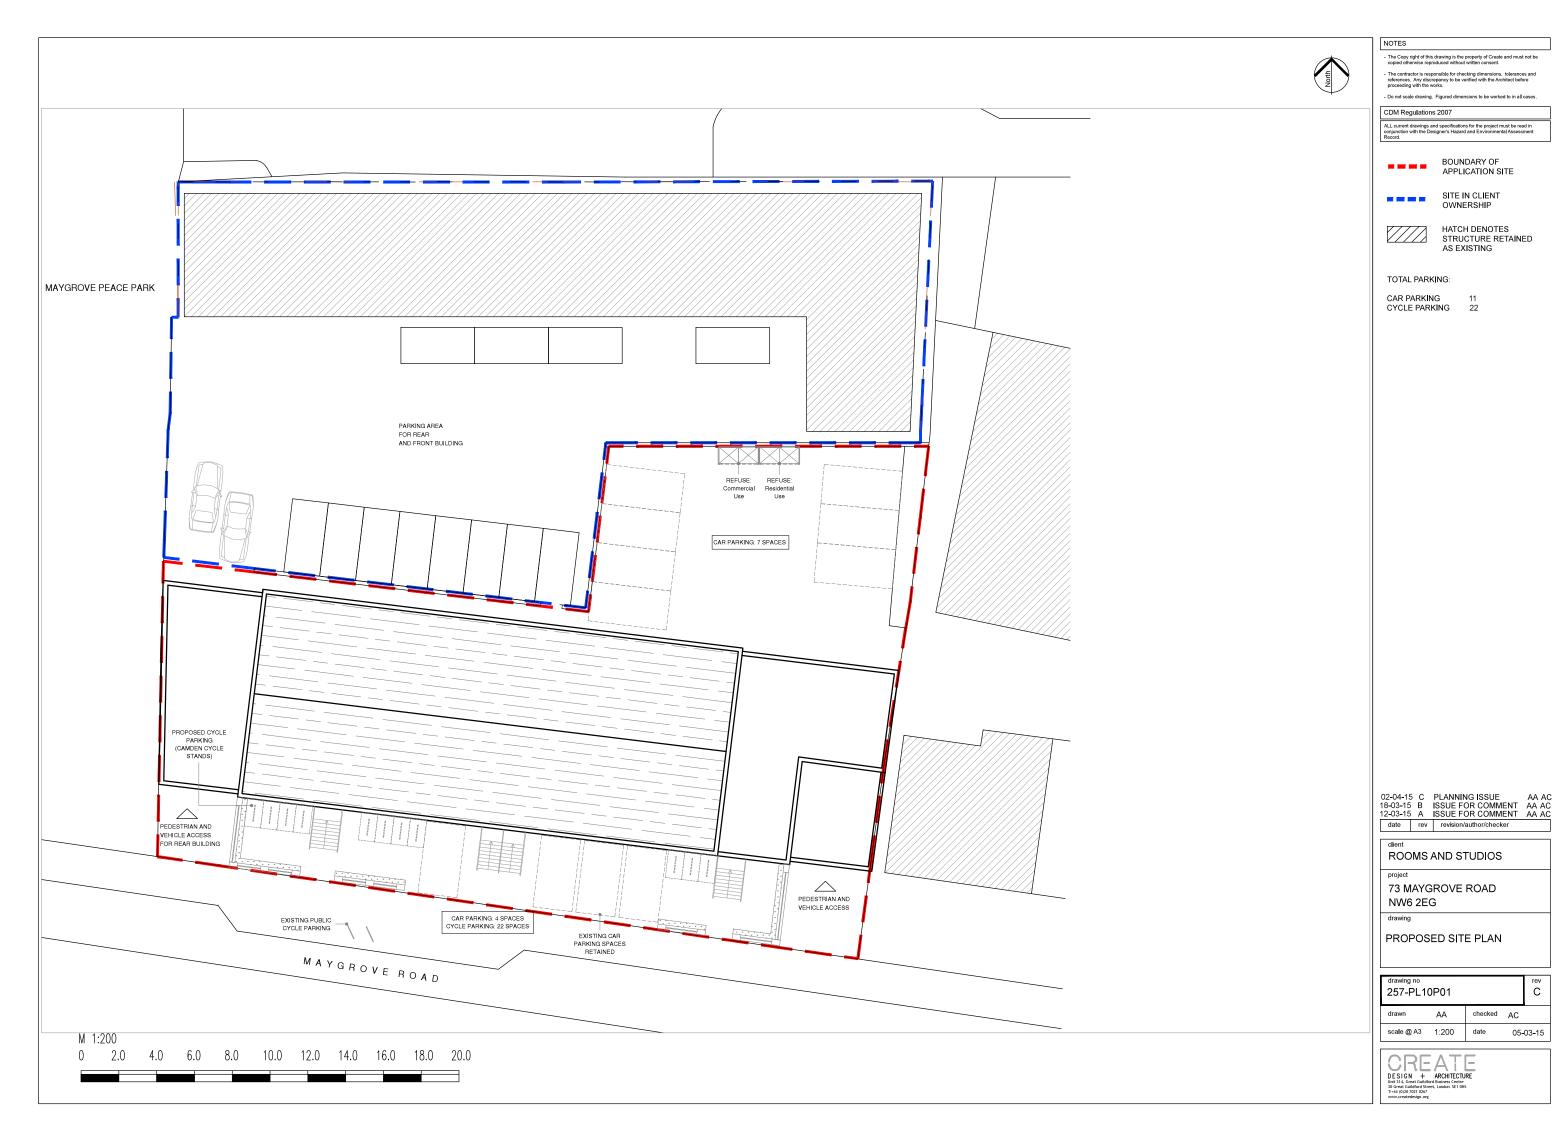

rev C

**1 1:200 ) 2.0 4.0** 6.0 8.0 10.0 12.0 14.0 16.0 18.0 20.0

NOTES

 The Copy right of this drawing is the property of Create and must copied otherwise reproduced without written consent.

he contractor is responsible for checking dimensions, tolerances and eferences. Any discrepancy to be verified with the Architect before

ALL current drawings and specifications for the project must be conjunction with the Designer's Hazard and Environmental Ass

HATCH DENOTES STRUCTURE RETAINED AS EXISTING

02-04-15 C PLANNING ISSUE AA AC
18-03-15 B ISSUE FOR COMMENT AA AC
12-03-15 A ISSUE FOR COMMENT AA AC
date rev revision/author/checker

clie

ROOMS AND STUDIOS

project

73 MAYGROVE ROAD NW6 2EG

den de m

PROPOSED GROUND FLOOR PLAN

| drawing no<br>257-PL20P00 |       |            |        |  |
|---------------------------|-------|------------|--------|--|
| drawn                     | AA    | checked A  | 2      |  |
| scale @ A3                | 1:200 | date 05-03 | 3-2015 |  |