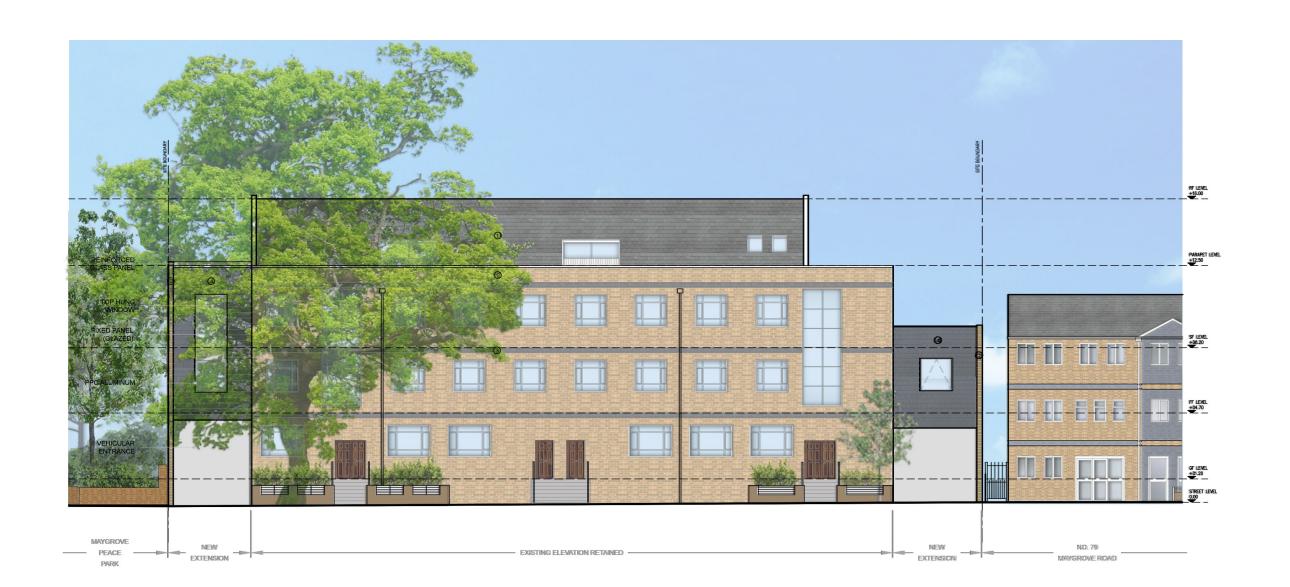

# MATERIALS KEY:

① SLATE ROOF

② BUFF BRICK

3 BLUE BRICK

4 SLATE CLADDING

⑤ WHITE RENDER

02-04-15 B PLANNING ISSUE AA AC 12-03-15 A ISSUE FOR COMMENT AA AC

ROOMS AND STUDIOS

project

73 MAYGROVE ROAD NW6 2EG

drawing
PROPOSED FRONT
ELEVATION

| drawing no<br>257-PL20E00 |    |         |    |  |
|---------------------------|----|---------|----|--|
| drawn                     | AA | checked | AC |  |