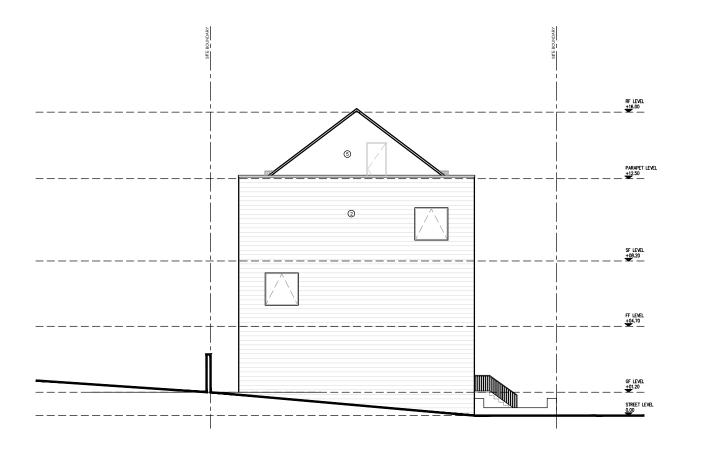

# MATERIALS KEY:

① SLATE ROOF

② BUFF BRICK

3 BLUE BRICK

4 SLATE CLADDING

⑤ WHITE RENDER

02-04-15 B PLANNING ISSUE AA AC 12-03-15 A ISSUE FOR COMMENT AA AC

ROOMS AND STUDIOS

project

73 MAYGROVE ROAD NW6 2EG

drawing
PROPOSED FRONT
ELEVATION

| drawing no<br>257-PL20E00 |    |         |    |  |
|---------------------------|----|---------|----|--|
| drawn                     | AA | checked | AC |  |