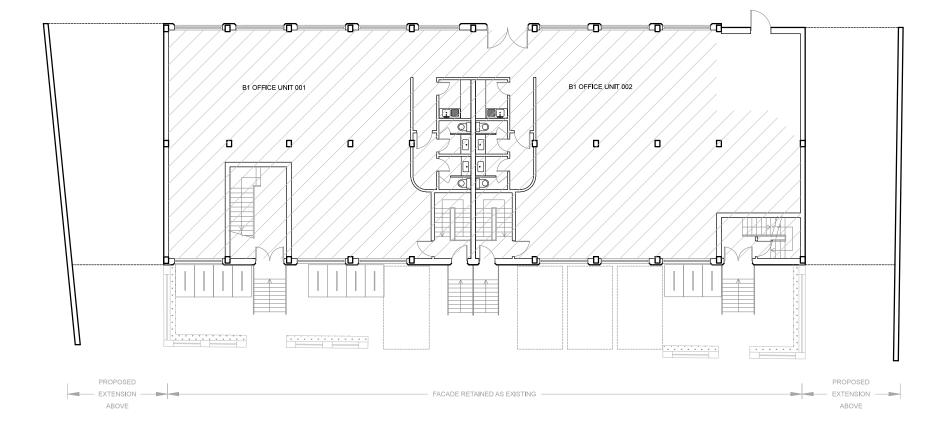

ALL current drawings and specifications for the project must be conjunction with the Designer's Hazard and Environmental Ass

HATCH DENOTES STRUCTURE RETAINED AS EXISTING

02-04-15 C PLANNING ISSUE AA AC
18-03-15 B ISSUE FOR COMMENT AA AC
12-03-15 A ISSUE FOR COMMENT AA AC
date rev revision/author/checker

clie

ROOMS AND STUDIOS

project

73 MAYGROVE ROAD NW6 2EG

den de m

PROPOSED GROUND FLOOR PLAN

| drawing no<br>257-PL20P00 |       |            |        |  |
|---------------------------|-------|------------|--------|--|
| drawn                     | AA    | checked A  | 2      |  |
| scale @ A3                | 1:200 | date 05-03 | 3-2015 |  |

DESIGN + ARCHITECTURE
UN1314, Creat Guildford Business Centre
30 Creat Guildford Street, London St 1 0HS
www.createdesign.org

NOTES

- The Copy right of this drawing is the property of Create and must not be copied otherwise reproduced without written consent.