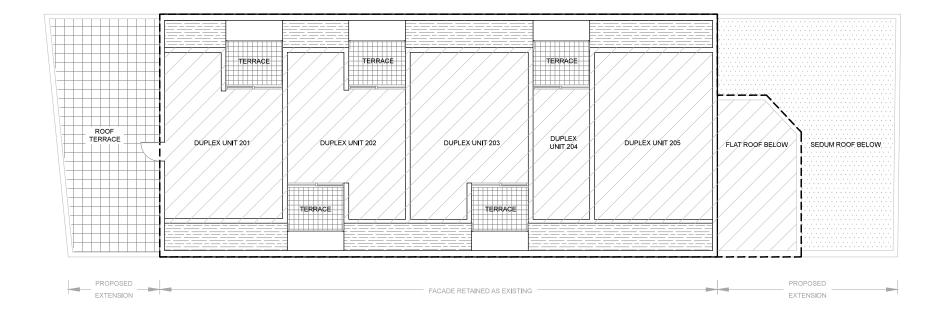

HATCH DENOTES STRUCTURE RETAINED AS EXISTING

THIRD PARTY OWNERSHIP

 02-04-15
 C
 PLANNING ISSUE
 AA AC

 18-03-15
 B
 ISSUE FOR COMMENT
 AA AC

 12-03-15
 A
 ISSUE FOR COMMENT
 AA AC

 date
 rev
 revision/author/checker

ROOMS AND STUDIOS

73 MAYGROVE ROAD NW6 2EG

PROPOSED THIRD FLOOR PLAN

| drawing no<br>257-PL2 | 0P03  |              | rev<br>C |
|-----------------------|-------|--------------|----------|
| drawn                 | AA    | checked AC   |          |
| scale @ A3            | 1:200 | date 05-03-2 | 2015     |

- The Copy right of this drawing is the property of Create and must not be copied otherwise reproduced without written consent.

HATCH DENOTES STRUCTURE RETAINED AS EXISTING

THIRD PARTY OWNERSHIP

PROPOSED EXTENSION