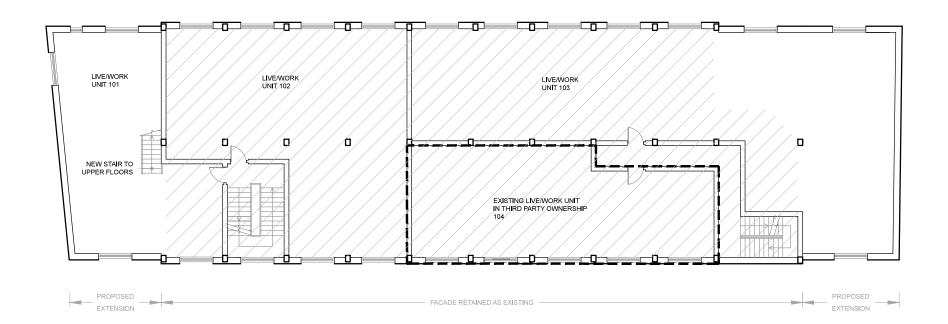

CDM Regulations 2007

HATCH DENOTES STRUCTURE RETAINED AS EXISTING

THIRD PARTY OWNERSHIP

 02-04-15
 B
 PLANNING ISSUE
 AA AC

 12-03-15
 A
 ISSUE FOR COMMENT
 AA AC

 date
 rev
 revision/author/checker

ROOMS AND STUDIOS

73 MAYGROVE ROAD NW6 2EG

drawing PROPOSED FIRST FLOOR PLAN

| drawing no<br>257-PL20P01 |       |             |      |  |
|---------------------------|-------|-------------|------|--|
| drawn                     | AA    | checked AC  |      |  |
| scale @ A3                | 1:200 | date 05-03- | 2015 |  |

- The Copy right of this drawing is the property of Create and must not be copied otherwise reproduced without written consent.

HATCH DENOTES STRUCTURE RETAINED AS EXISTING

THIRD PARTY OWNERSHIP

ROOMS AND STUDIOS