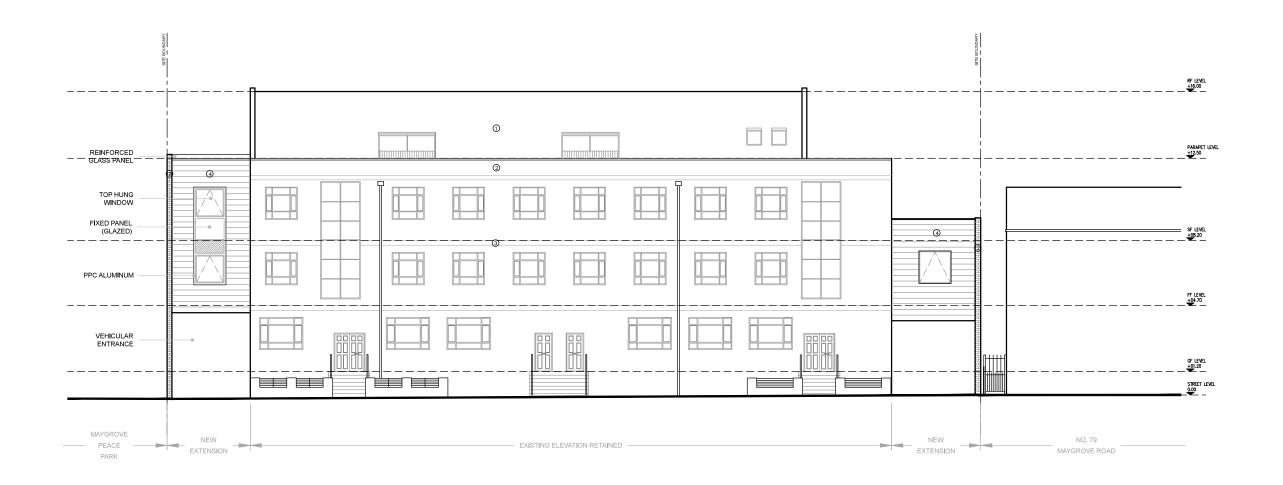

project

73 MAYGROVE ROAD NW6 2EG

drawing
PROPOSED FRONT
ELEVATION

| drawing no<br>257-PL20E00 |    |         |    |  |
|---------------------------|----|---------|----|--|
| drawn                     | AA | checked | AC |  |

scale @ A3 1:200 date 05-03-2015

- The Copy right of this drawing is the property of Create and must copied otherwise reproduced without written consent.
- The contractor is responsible for checking dimensions, tolerances areferences. Any discrepancy to be verified with the Architect before
- Do not scale drawing. Figured dimensions to be worked to in all cases.