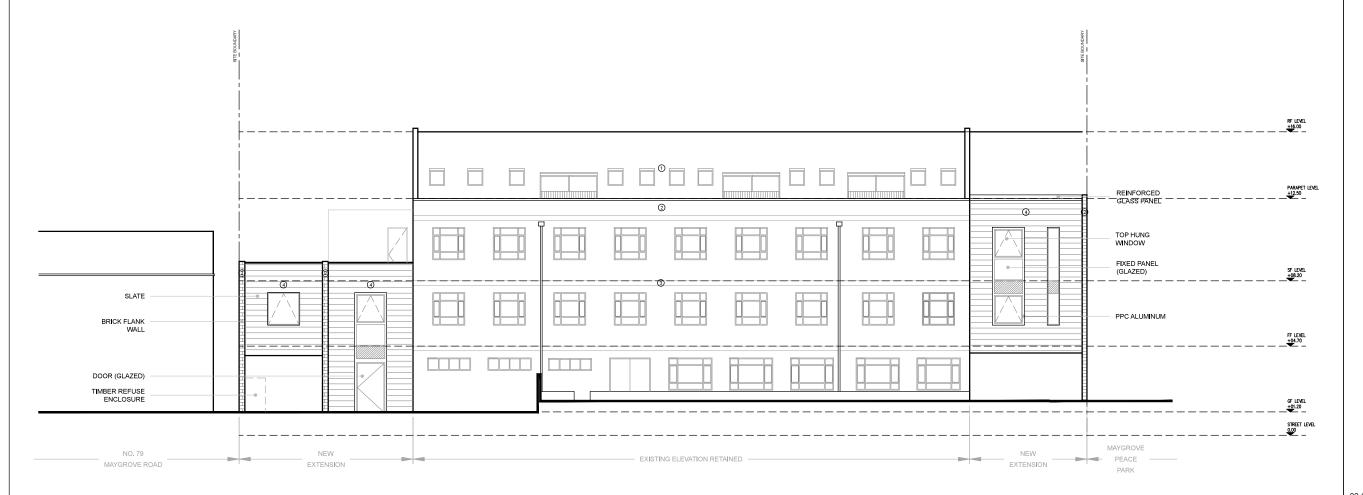

drawing

CONTEXTUAL ELEVATION
VIEW FROM MAYGROVE ROAD

OREATE
DESIGN + ARCHITECTURE
Unit 314, Great Guildford Business Centre
10 Great Culdiford Street, London SE1 0HS
T:-44 (0)20 7021 0267

REAR BUILDING - ALSO IN CLIENT OWNERSHIP

APPLICATION SITE MAYGROVE ROAD

CDM Regulations 2007

date rev revision/author/checker ROOMS AND STUDIOS

73 MAYGROVE ROAD NW6 2EG

CONTEXTUAL ELEVATION VIEW FROM MAYGROVE PEACE PARK

257-PL20E05 scale @ A3 NTS date 02-04-2015