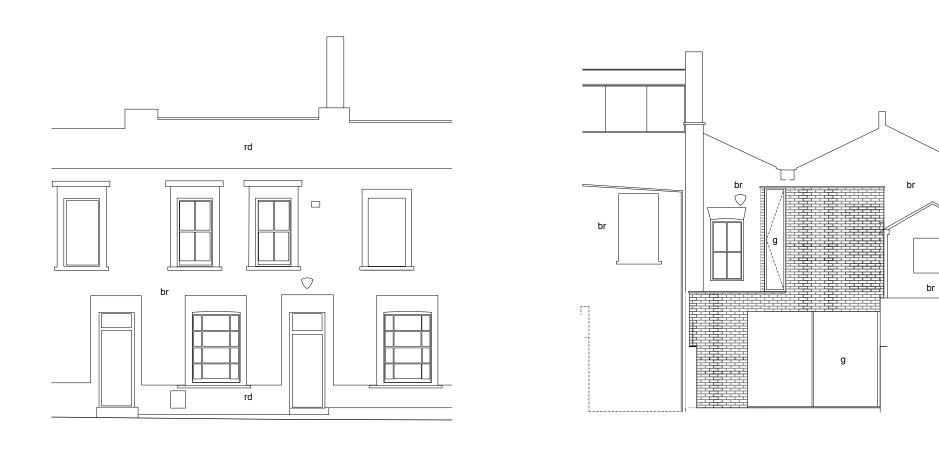

01 | FRONT Elevation - PROPOSED

02 Rear Elevation - PROPOSED

03 Long Section - PROPOSED

Do not scale drawings

All dimensions to be checked on site, Architect to be advised of any variation between the drawings and site conditions

Errors to be reported immediately to the Architect

To be read in conjunction with the specification and all relevant Architects, Services and Structural Engineers Drawings

KEY

br brick

rn render

g glass tg translucent glass