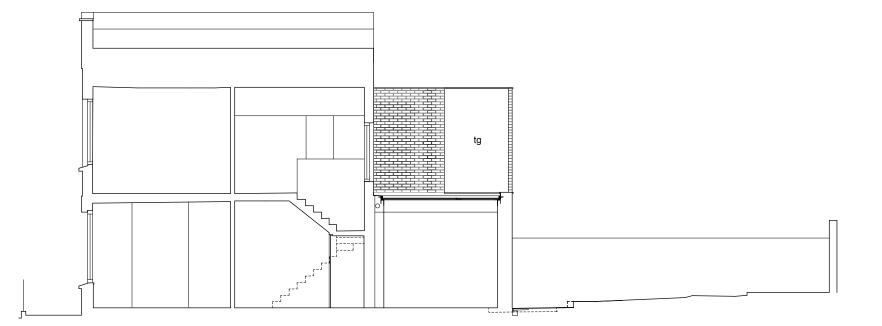

01 | FRONT Elevation - PROPOSED

02 Rear Elevation - PROPOSED

03 Long Section - PROPOSED

Do not scale drawings

All dimensions to be checked on site, Architect to be advised of any variation between the drawings and site conditions

Errors to be reported immediately to the Architect

To be read in conjunction with the specification and all relevant Architects, Services and Structural Engineers Drawings

KEY

br brick

rn render

g glass tg translucent glass