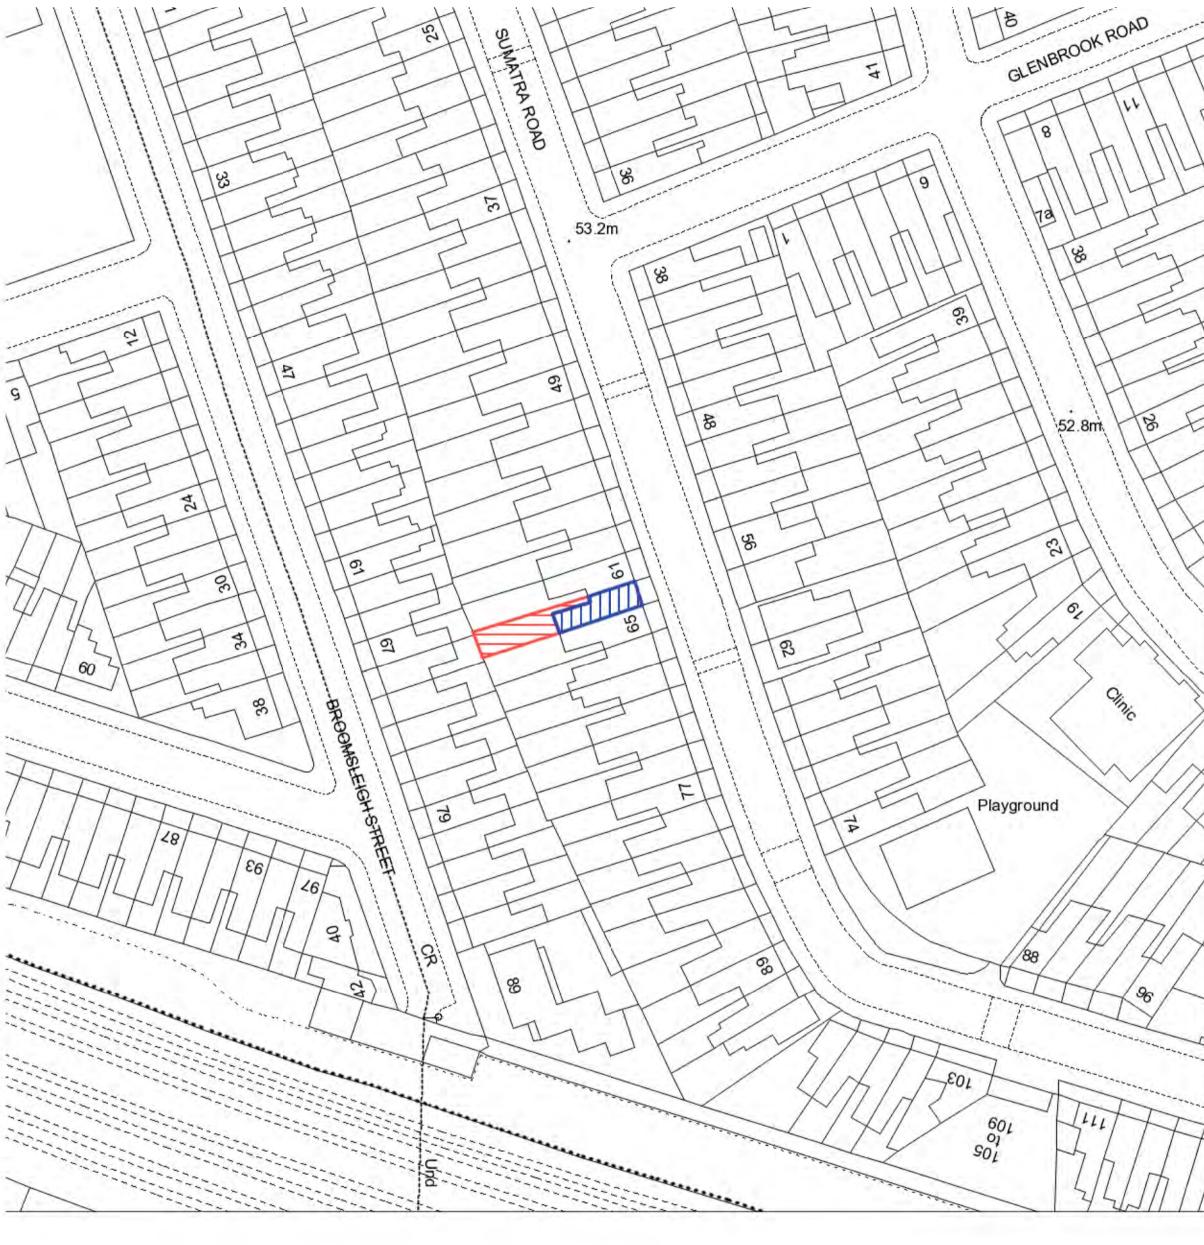

63 Sumatra Road Site Location Plan

1:1250 Scale **Drawing No** A1 / A3 Paper Size A0100 00 09.05.15 Date