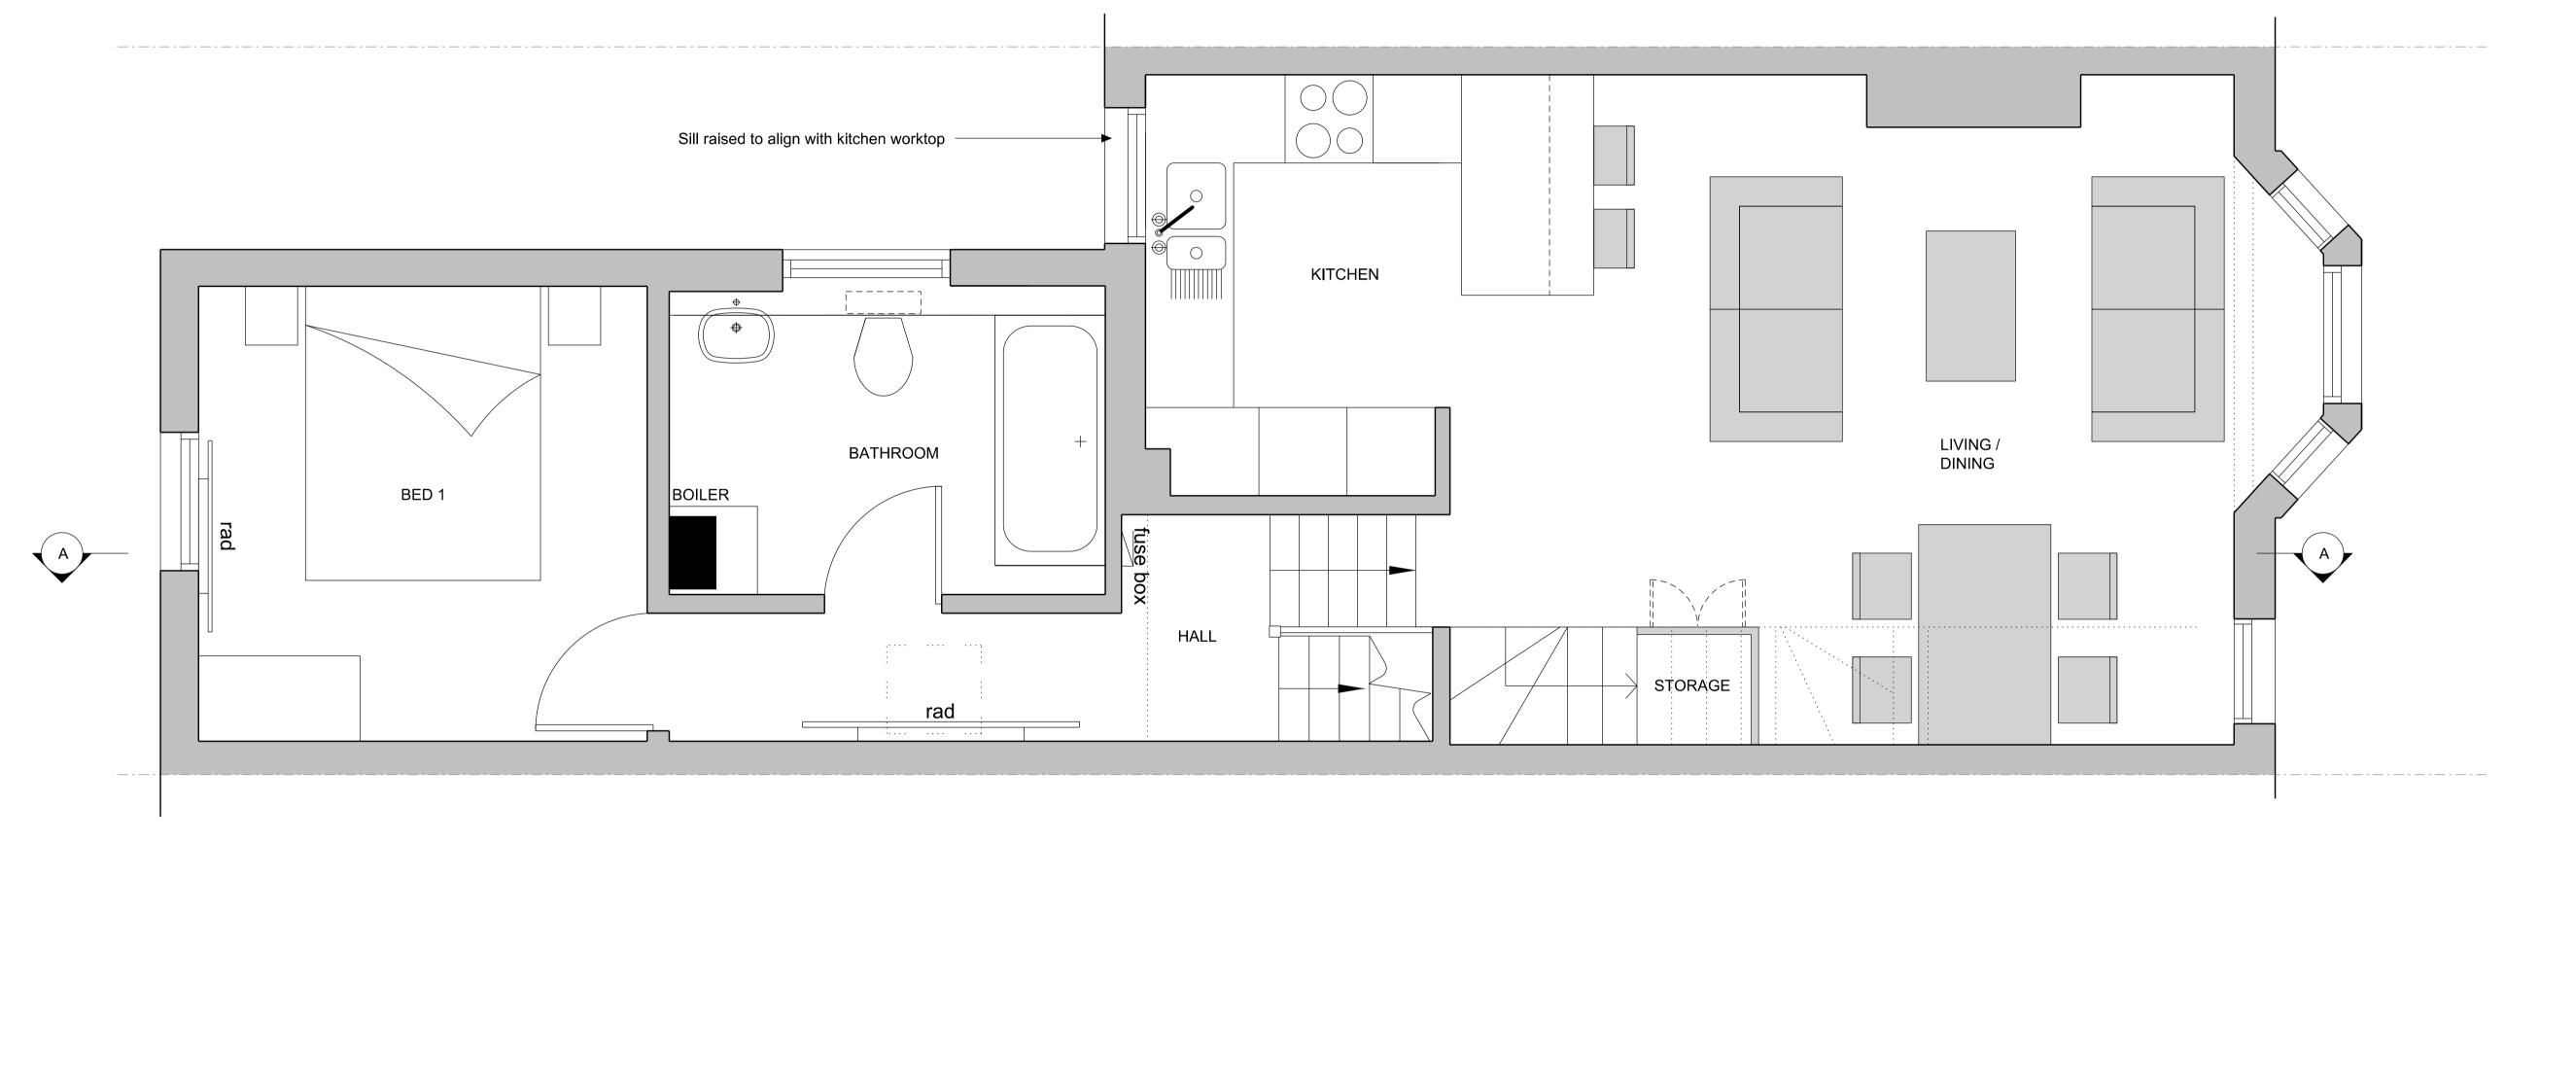

## 63 Sumatra Road Proposed First Floor Plan

Drawing Title Scale

Paper Size

Date

1:25 / 1:50 A1 / A3 05.05.15

Drawing No Rev

A2010 01