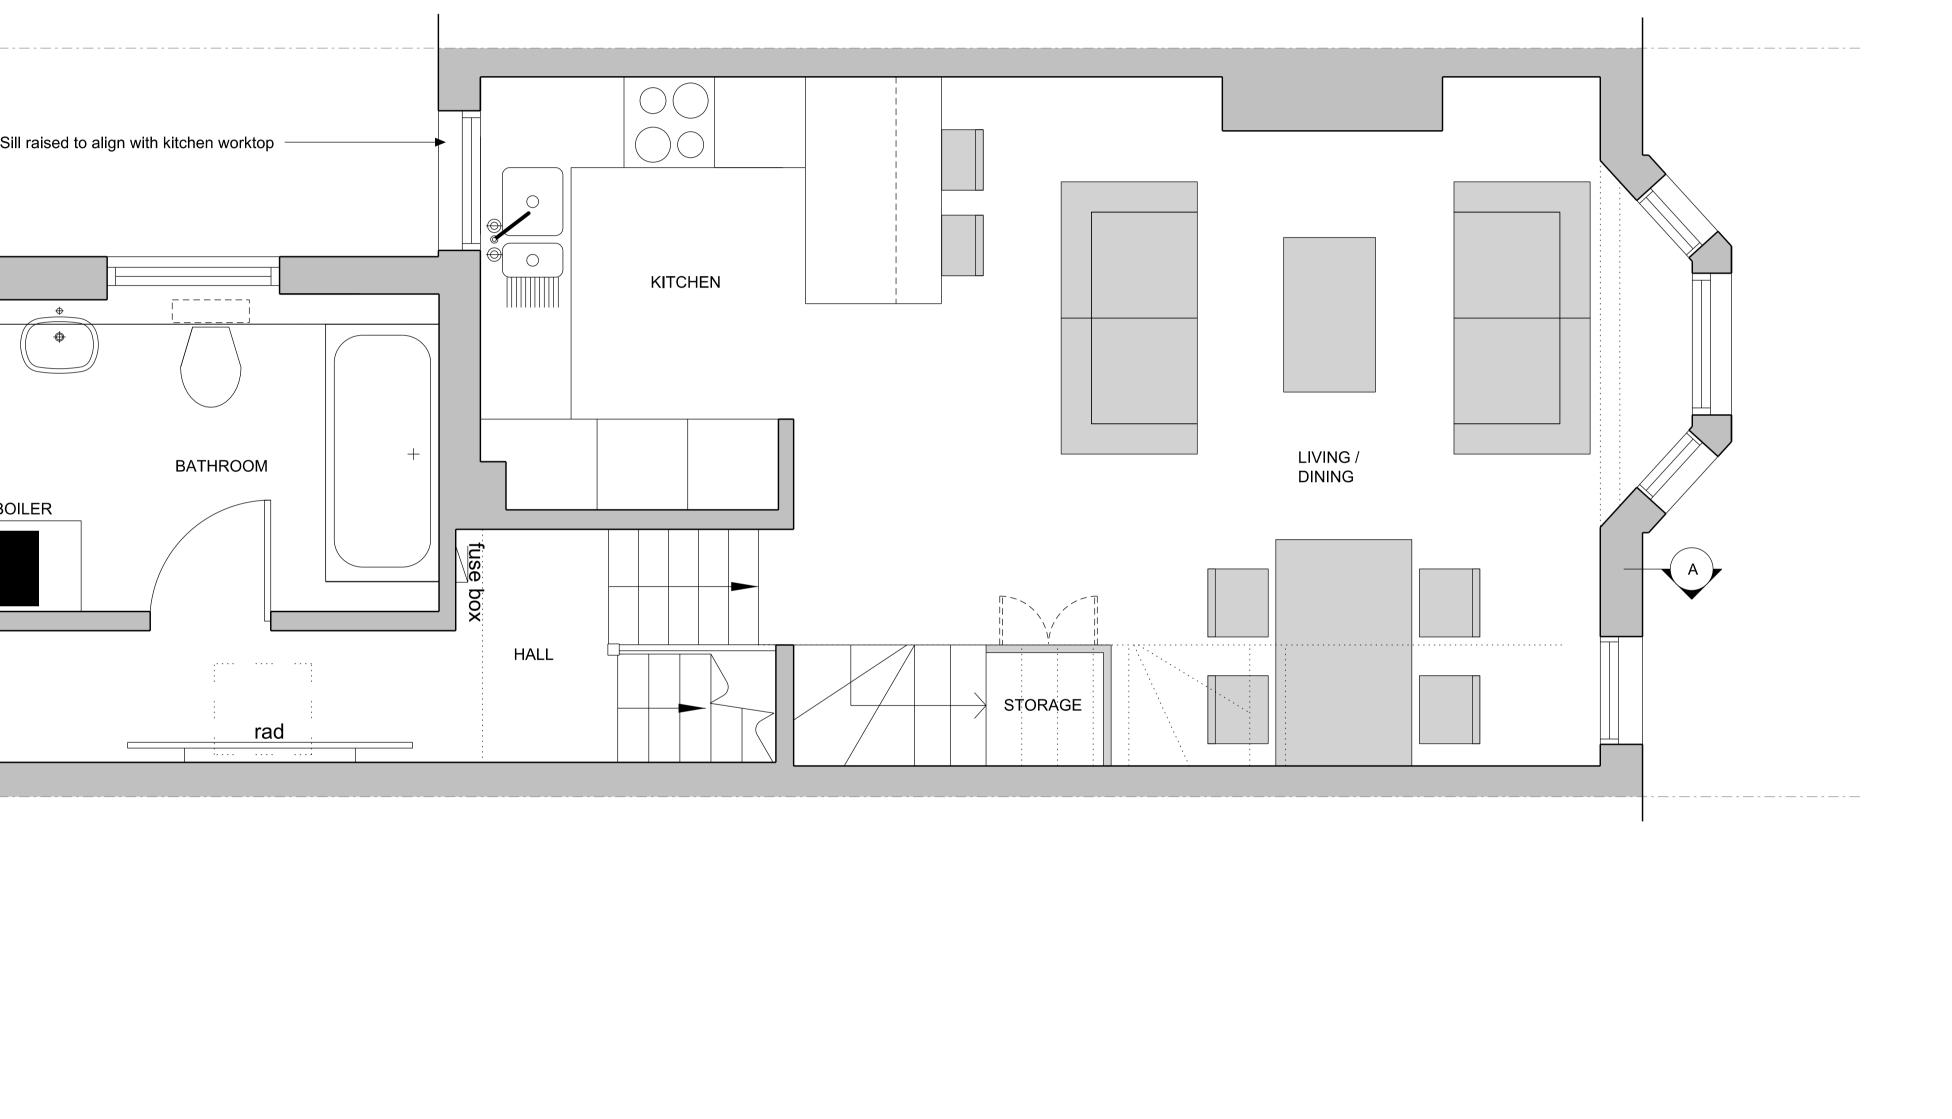

## 63 Sumatra Road Proposed First Floor Plan

Drawing Title Scale

Paper Size

Date

1:25 / 1:50 A1 / A3 05.05.15

Drawing No Rev

A2010 01