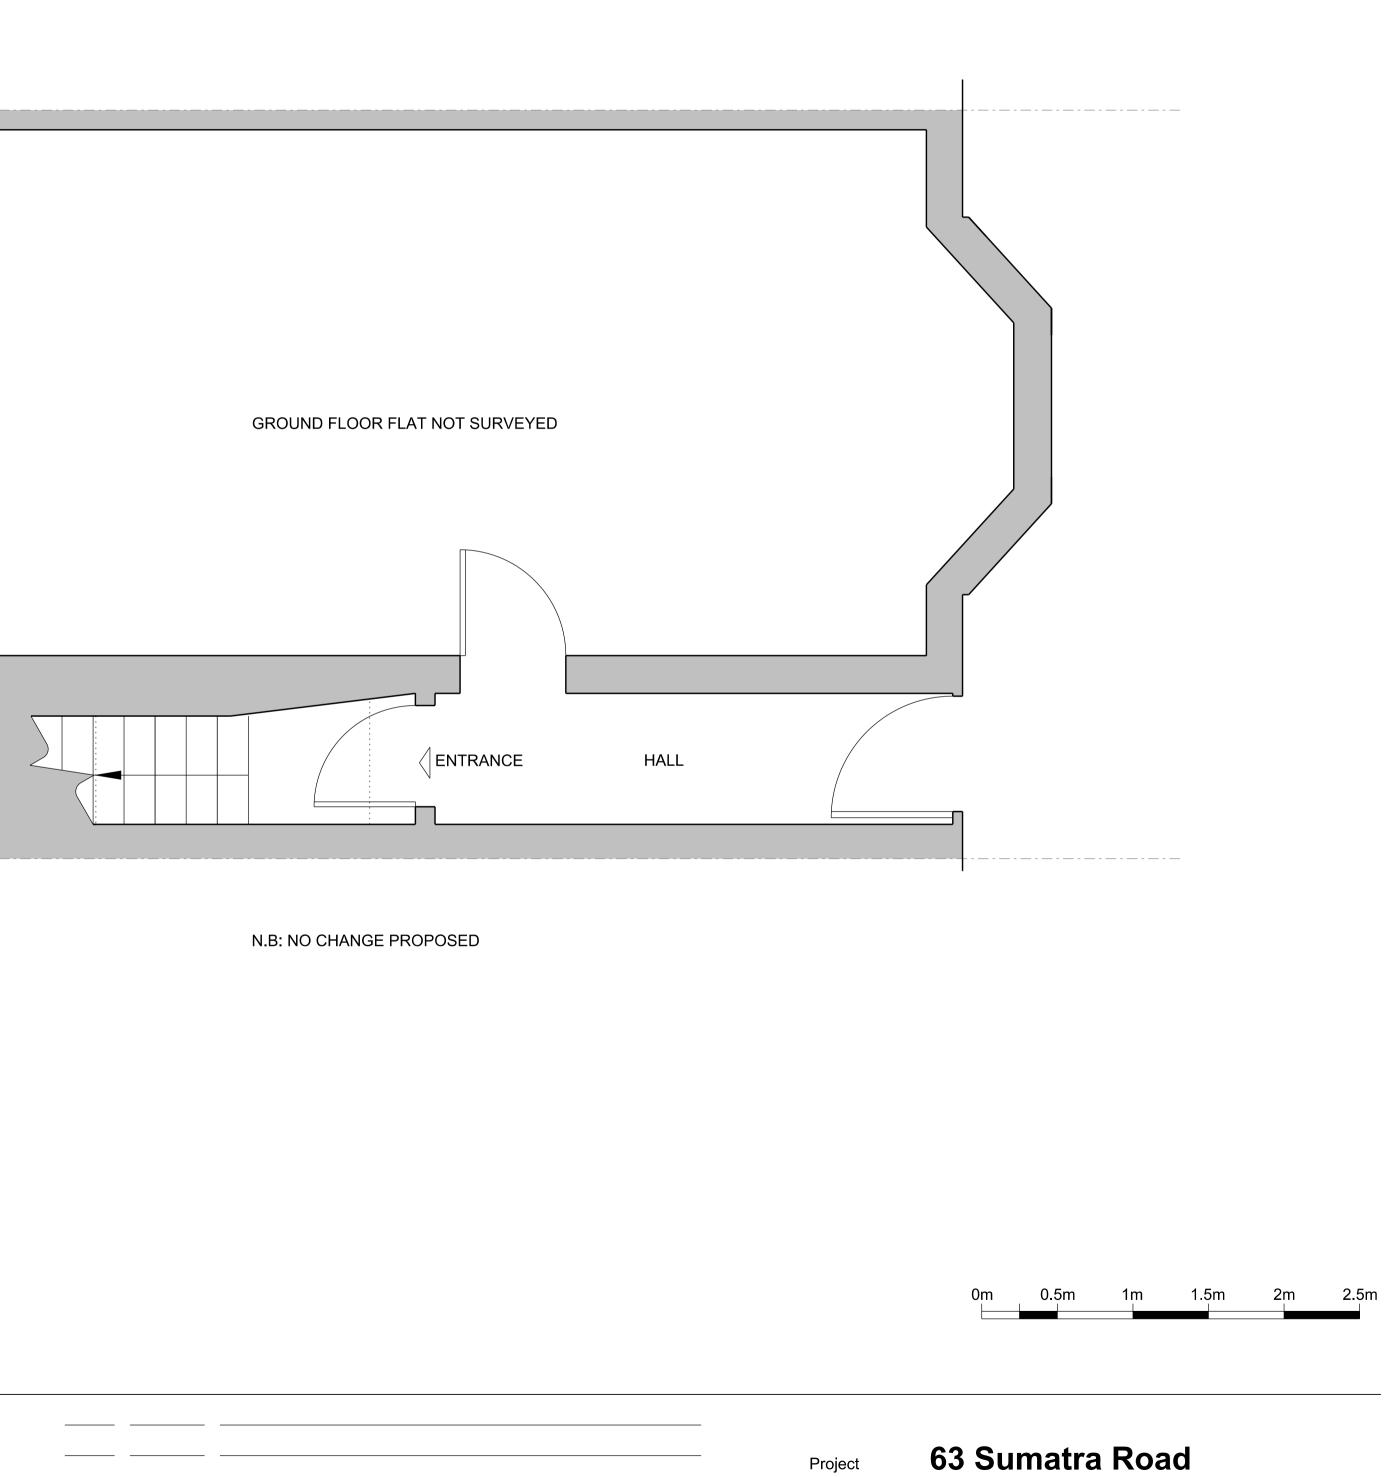

## Notes

DO NOT SCALE. Use figured dimensions only. ALL contractors are requested to check all dimensions on site before proceeding. All discrepancies to be notified in writing to. Dimensions are in millimeters unless stated otherwise.

\_\_\_\_\_

All levels are in meters above AOD unless stated otherwise. No areas indicated, or areas calculated from this drawing should be used for valuation purposes or as the basis for development contracts.

## Client Steven Osborne

Project 63 Sumatra Road

London NW6 1PT

Drawn by Libby Needham +44 7762 493 557







Drawing Title

Scale

Date

1:25 / 1:50 Paper Size A1 / A3 05.05.15

**Proposed Ground Floor Plan** Drawing No Rev

A2000 01