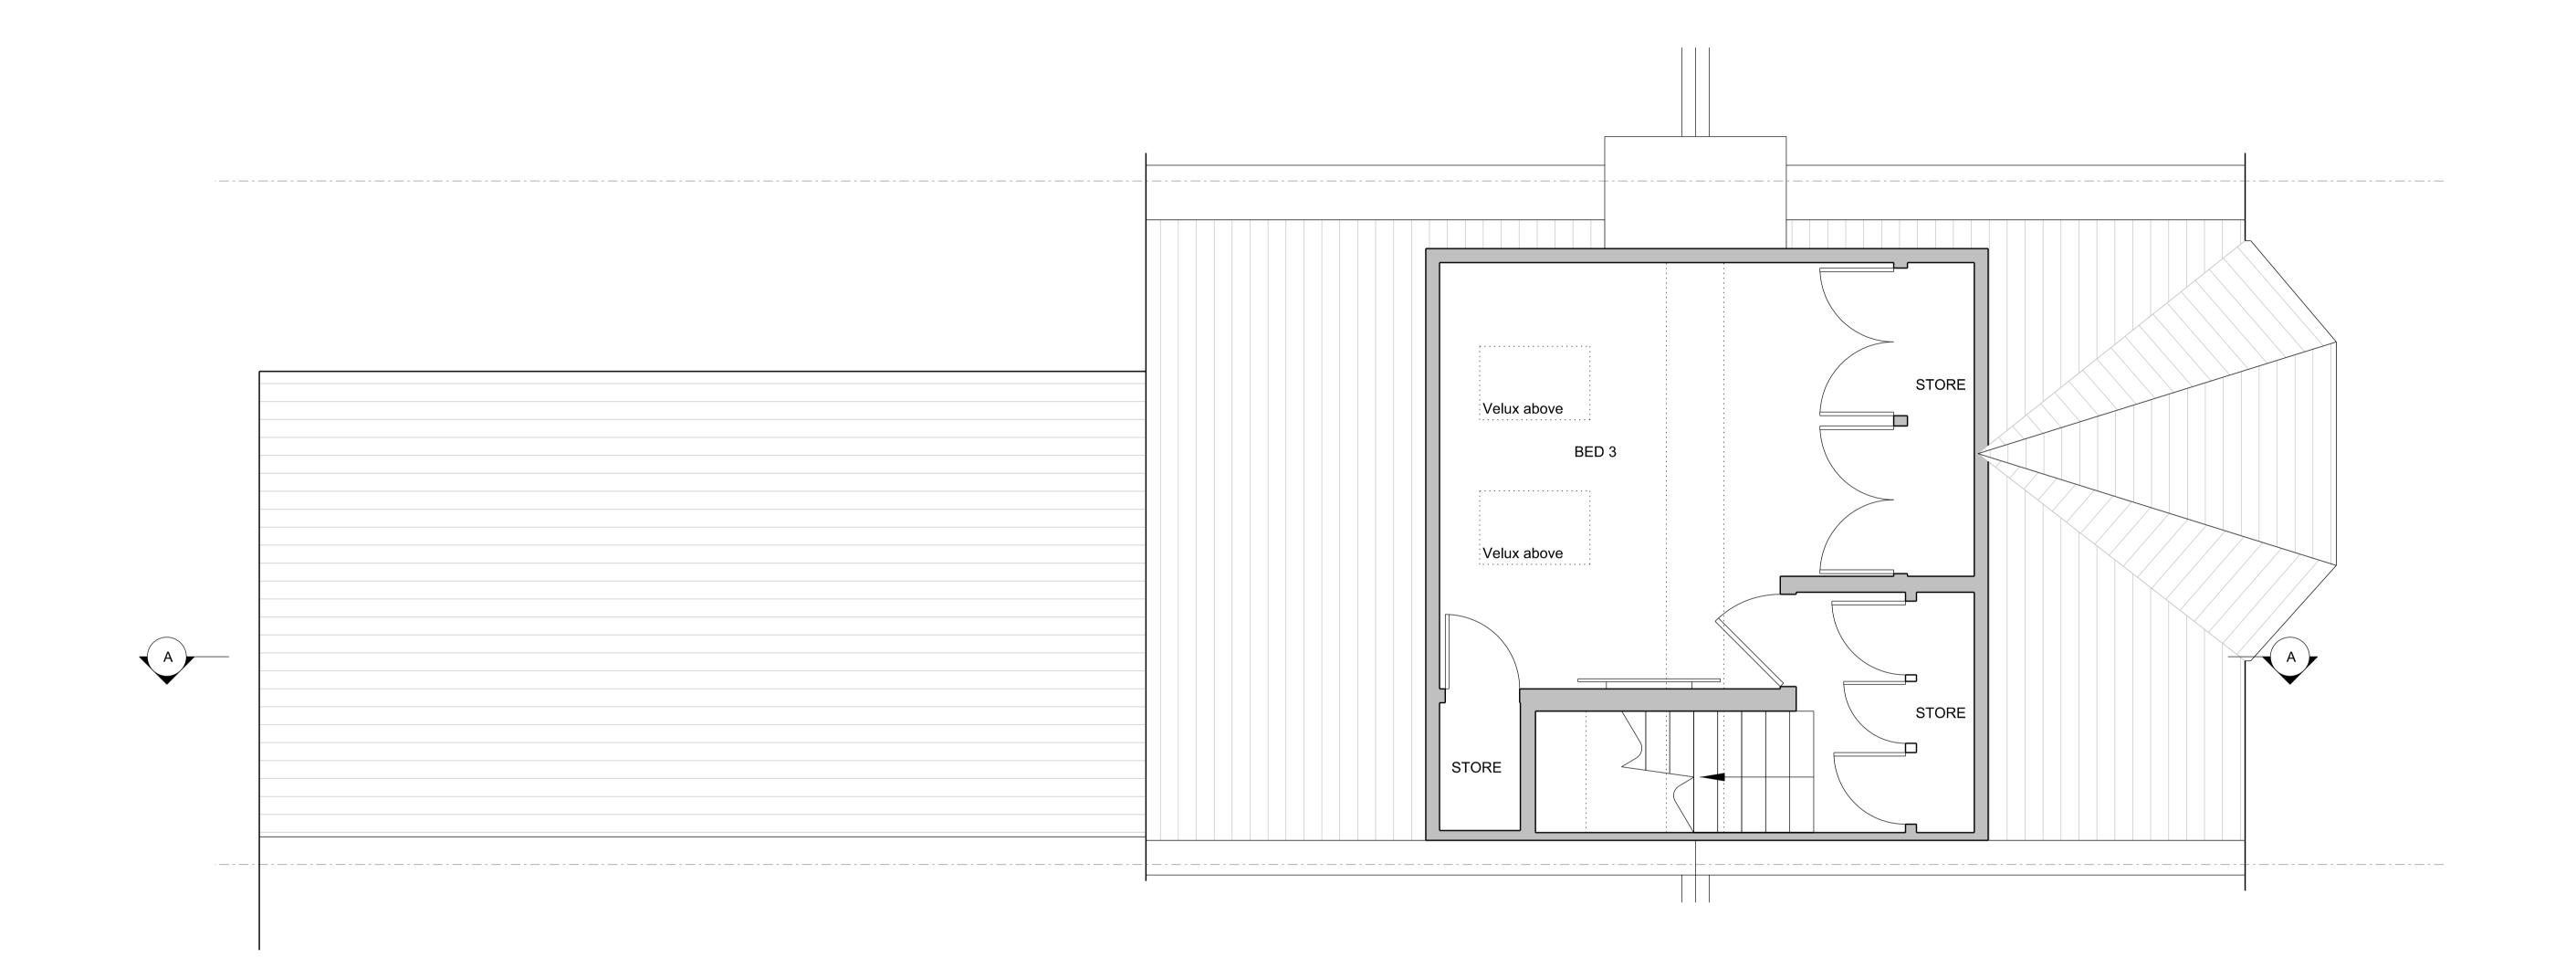

## Client Steven Osborne

Project 63 Sumatra Road London NW6 1PT

Drawn by Libby Needham +44 7762 493 557

| $\langle \rangle$ |     |          |                      |
|-------------------|-----|----------|----------------------|
|                   |     |          |                      |
|                   | 01  | 09.05.15 | For Planning         |
|                   | 00  | 05.05.15 | DRAFT For Discussion |
|                   | Rev | Date     | Reason for Issue     |

## Drawing Title Existing Second Floor Plan

63 Sumatra Road

Drawing No Rev

A1020 01