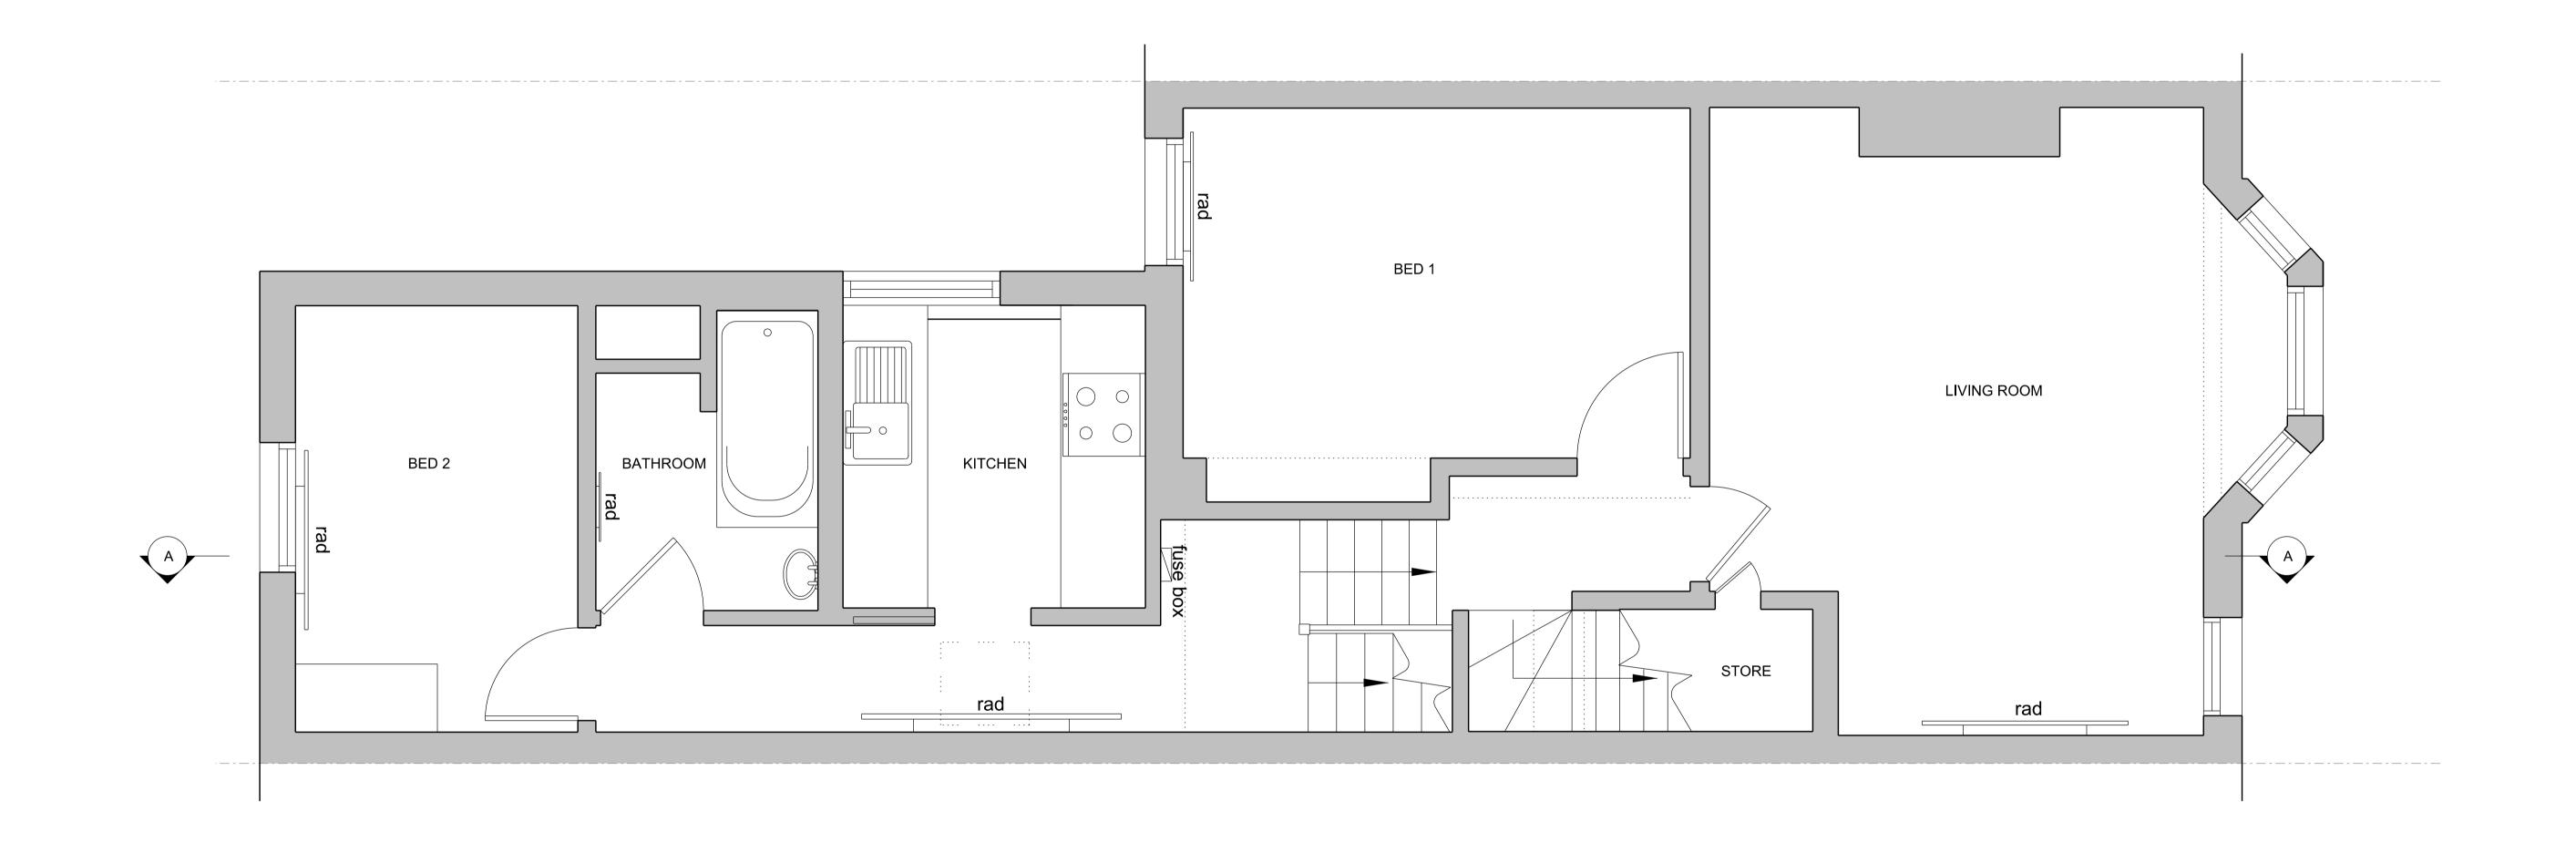

Project 63 Sumatra Road
Drawing Title Existing First Floor Plan

 Scale
 1:25 / 1:50

 Paper Size
 A1 / A3

 Date
 05.05.15

Drawing No Rev **A1010 01**