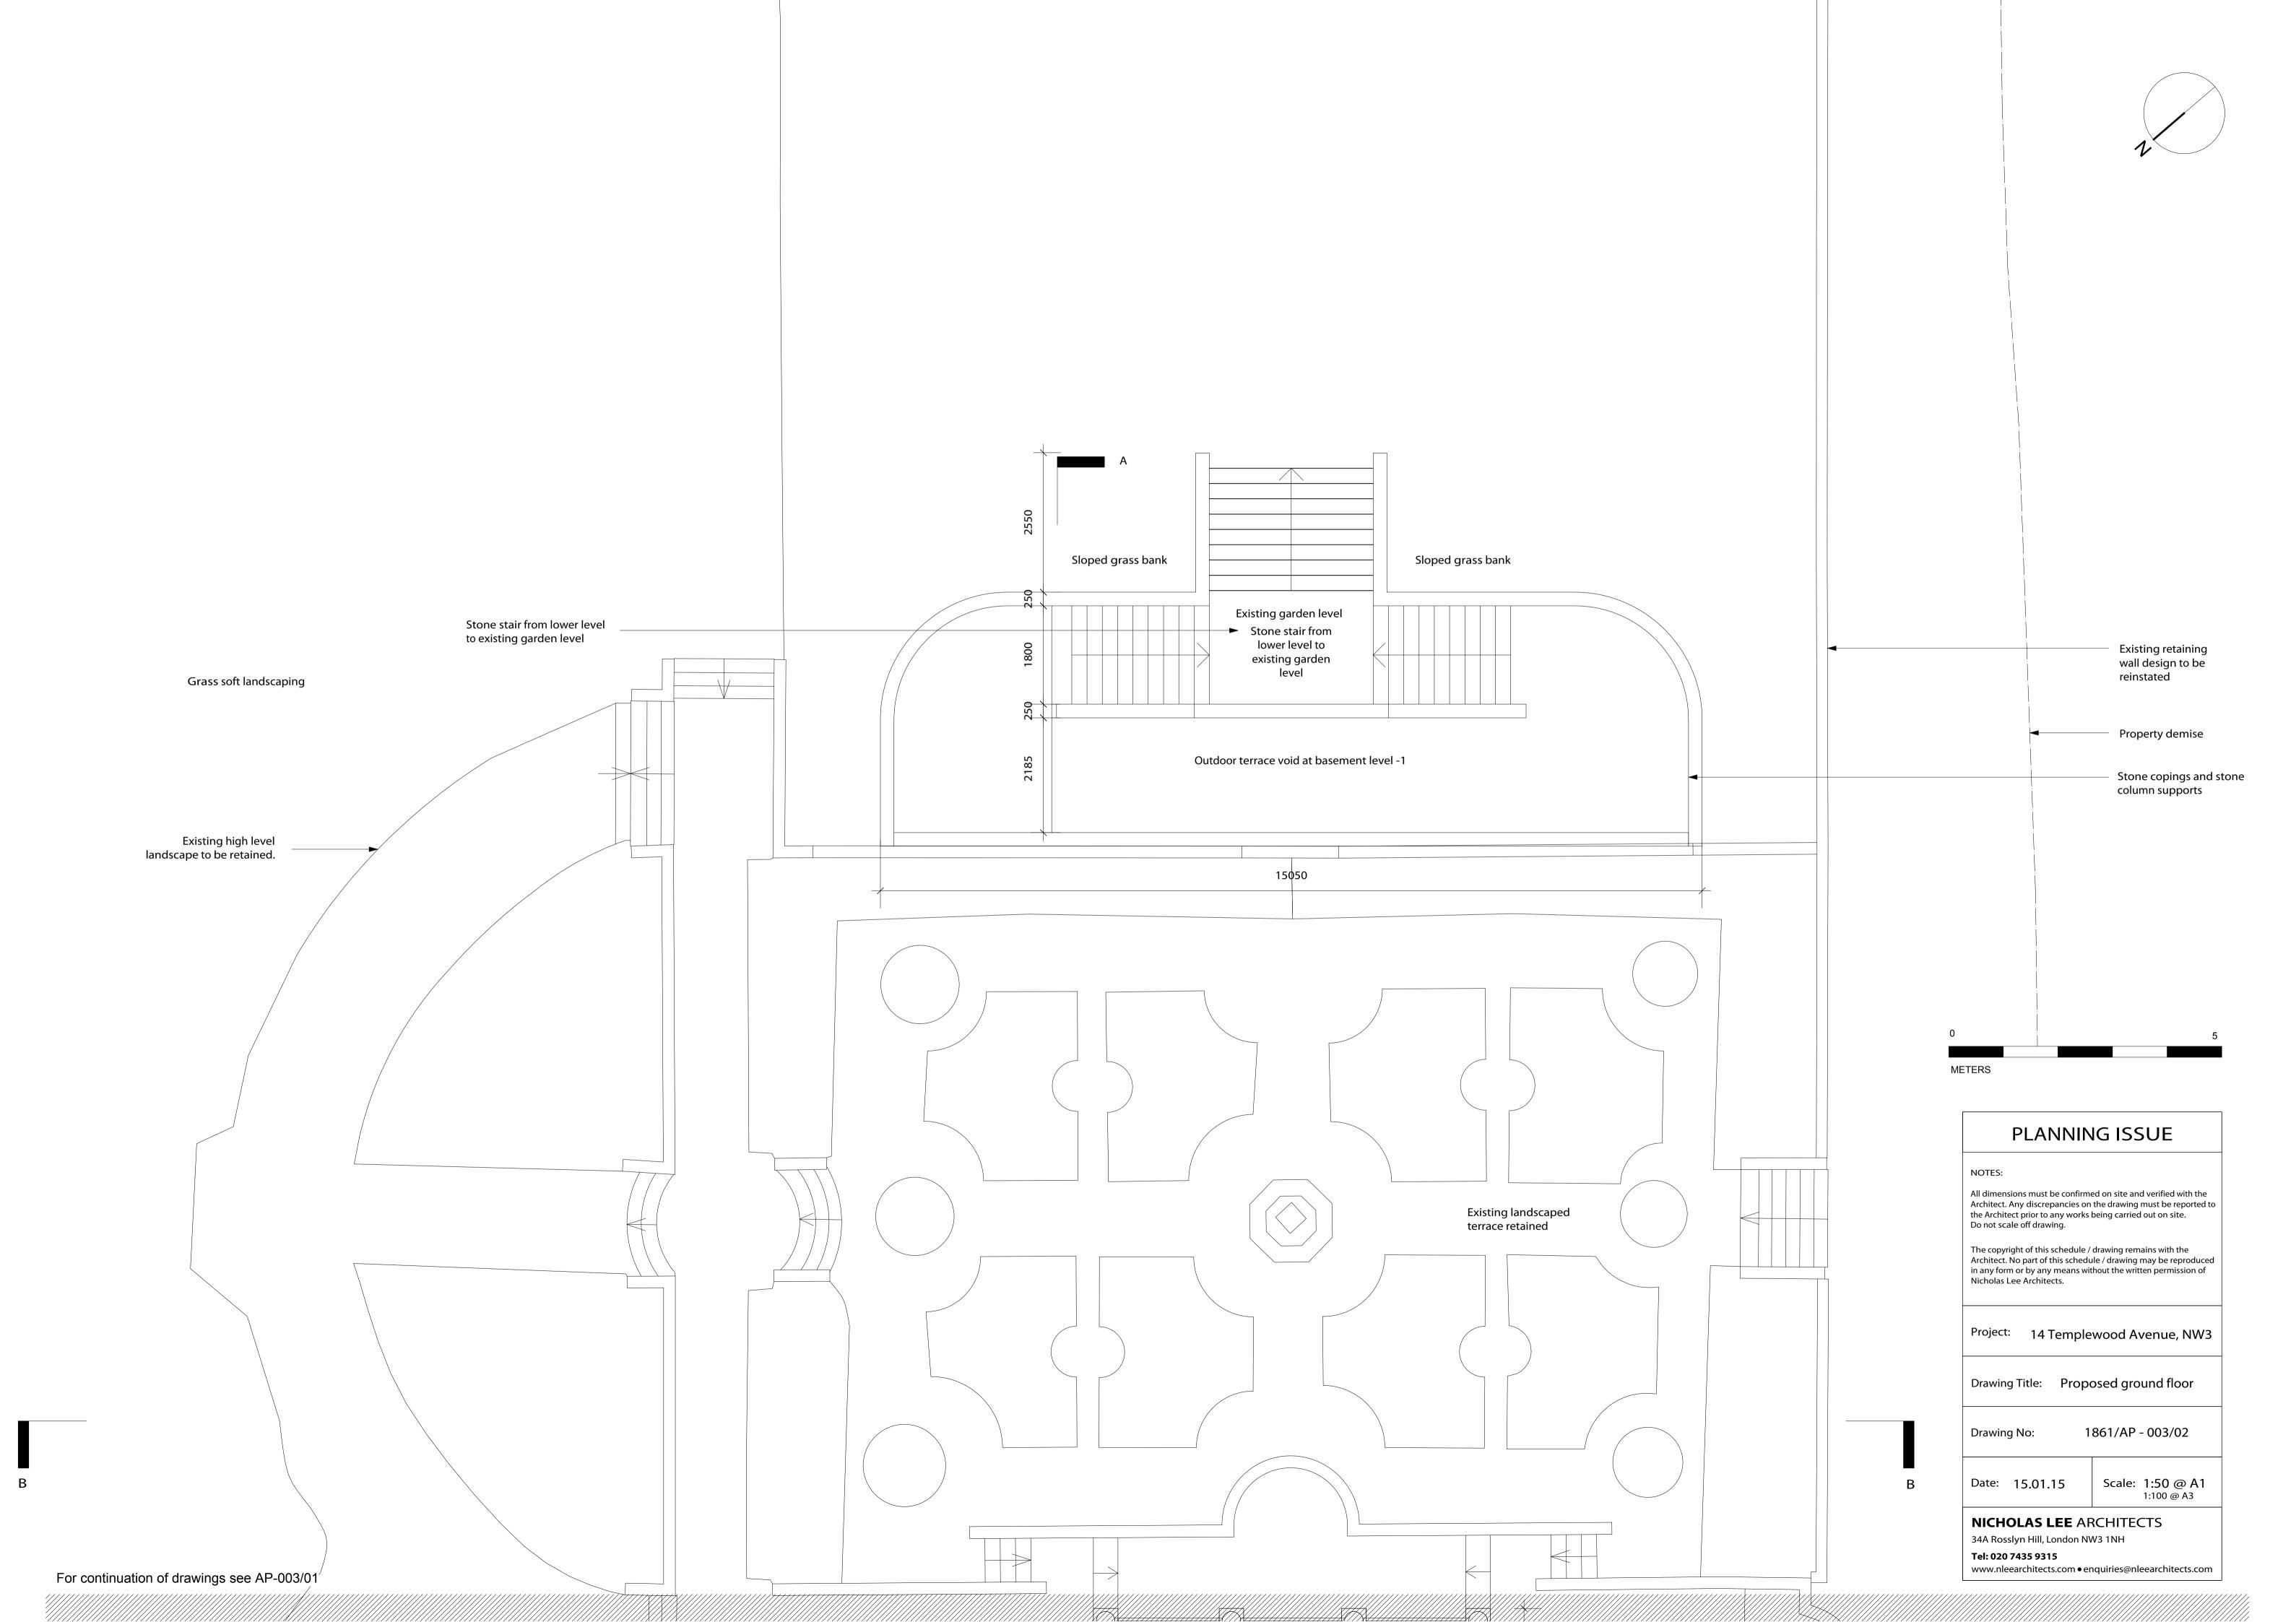

Project: 14 Templewood Avenue, NW3

Drawing Title: Proposed basement level

Drawing No: 1861/AP - 002/02

Date: 15.01.15 Scale: 1:50 @ A1 1:100 @ A3

NICHOLAS LEE ARCHITECTS

34A Rosslyn Hill, London NW3 1NH

Tel: 020 7435 9315

www.nleearchitects.com • enquiries@nleearchitects.com

All dimensions must be confirmed on site and verified with the Architect. Any discrepancies on the drawing must be reported to the Architect prior to any works being carried out on site. Do not scale off drawing.