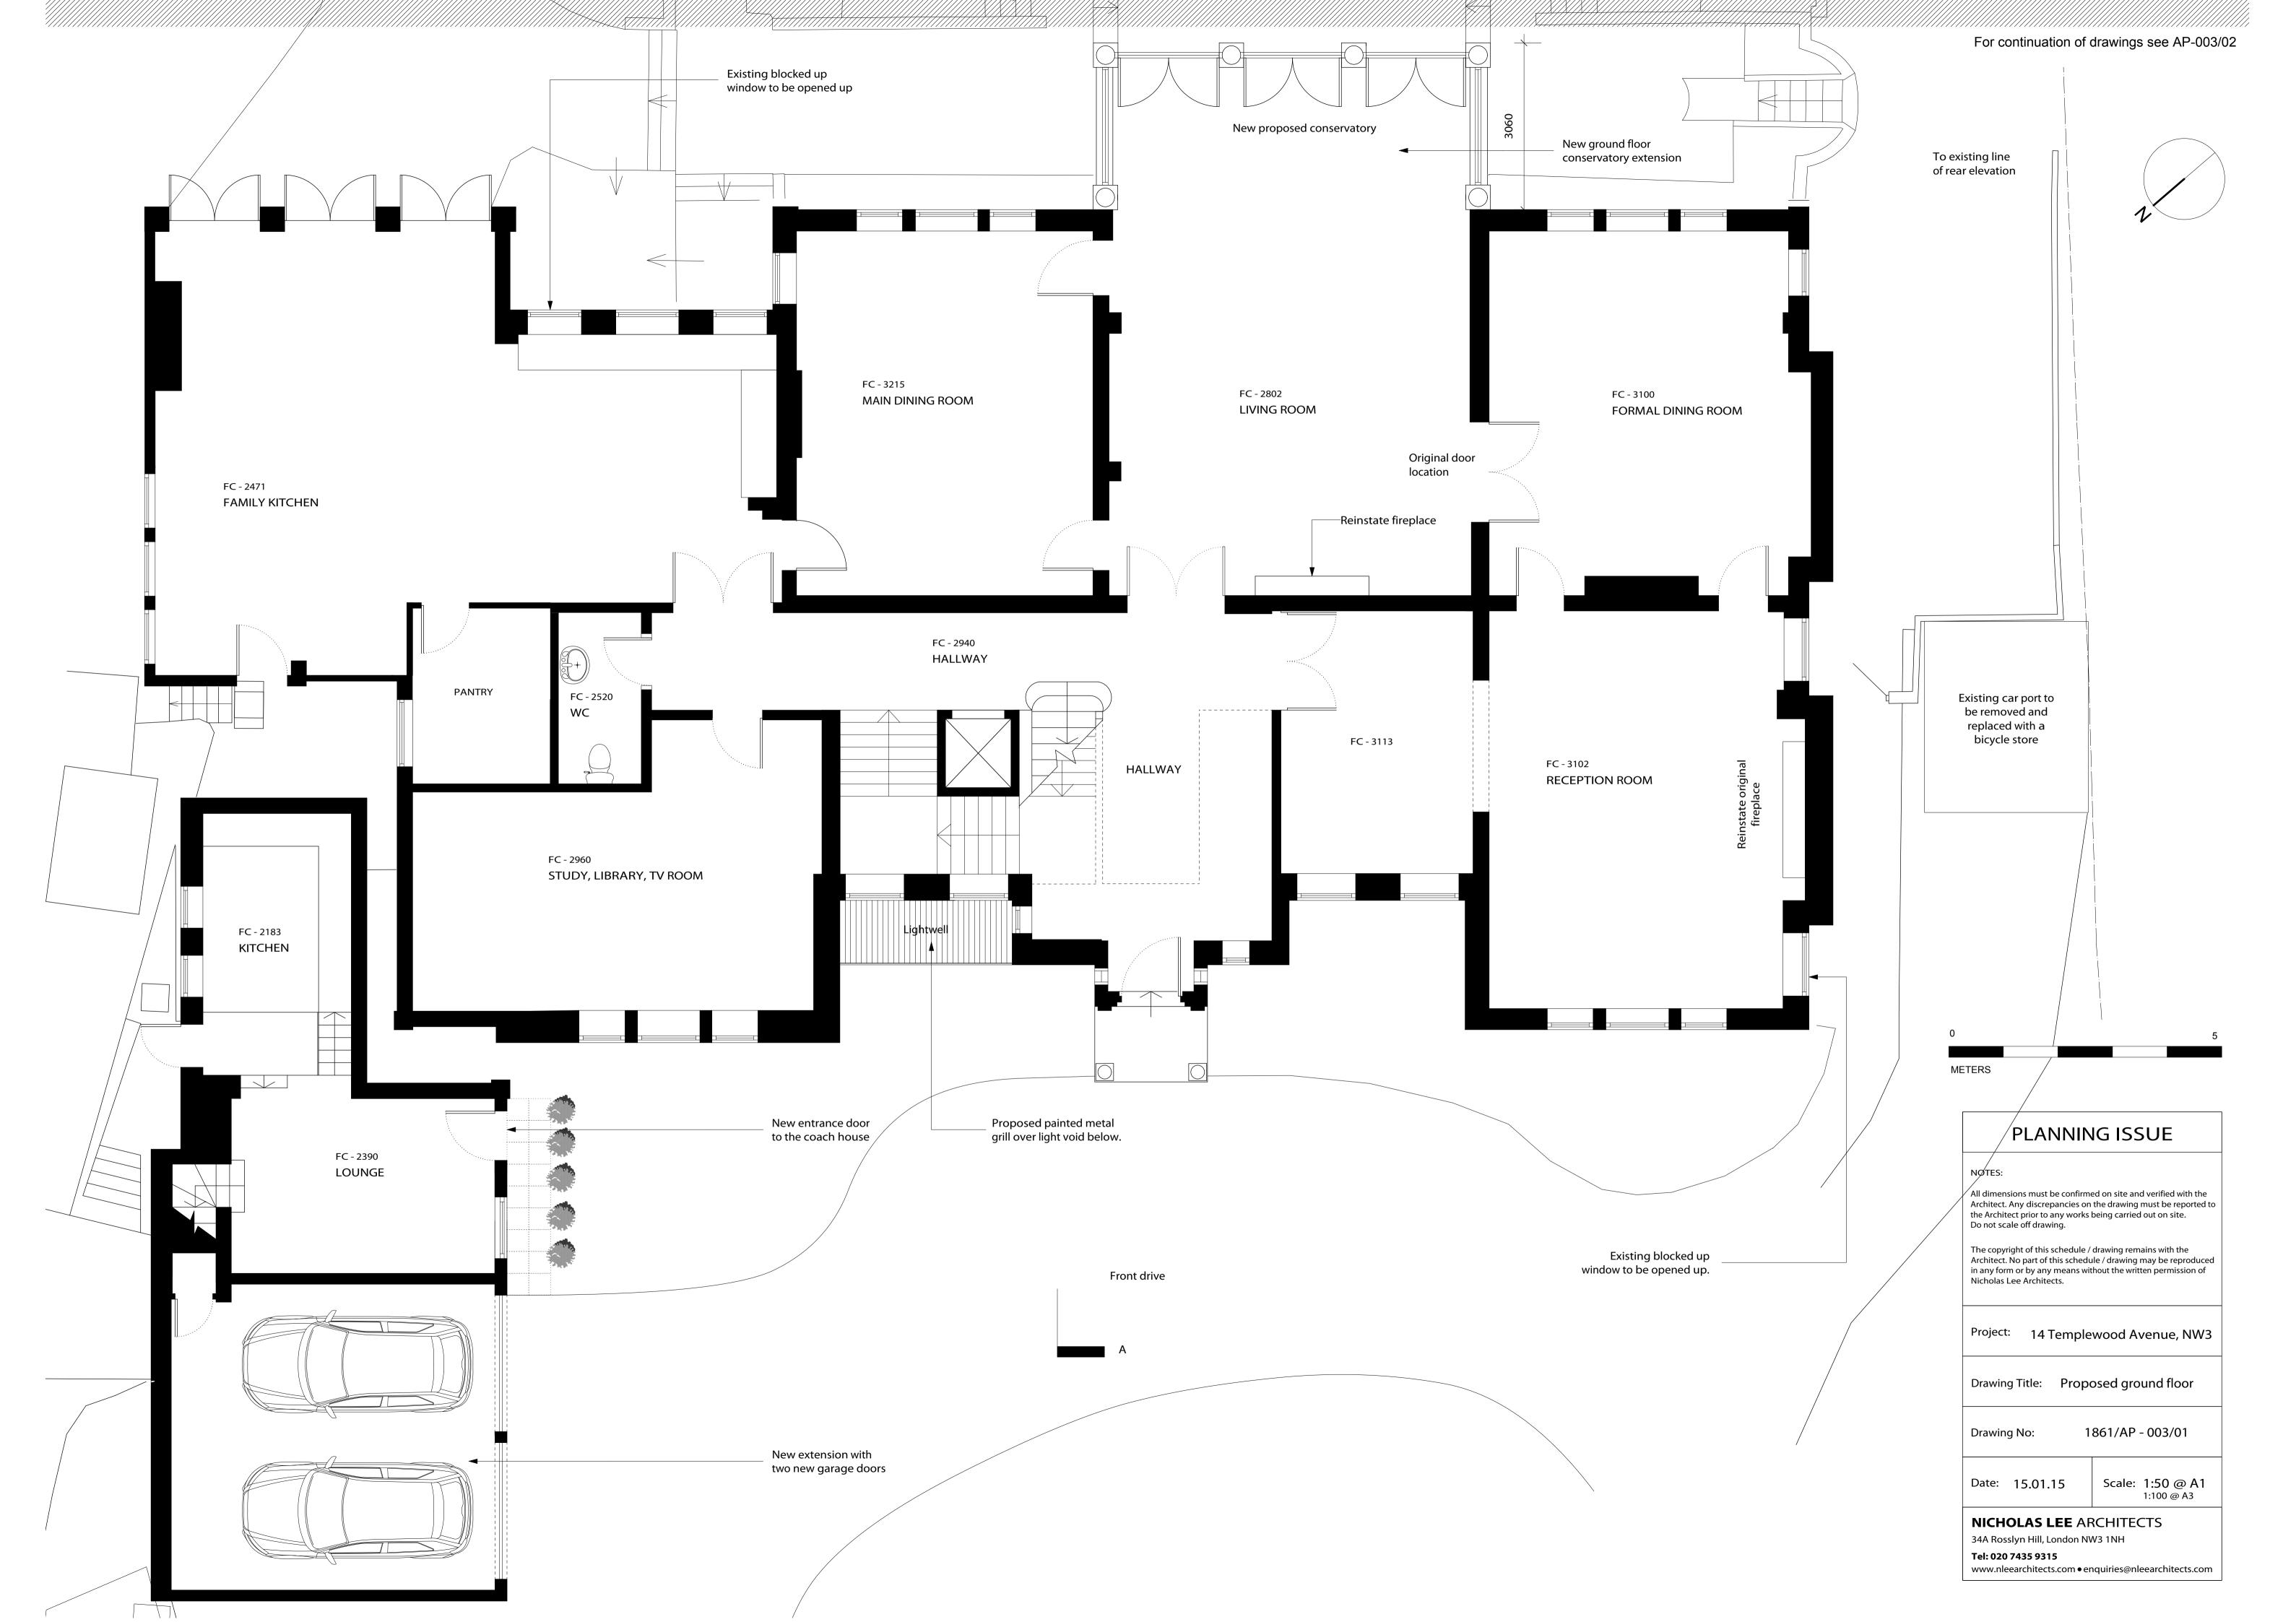

### NOTES:

All dimensions must be confirmed on site and verified with the Architect. Any discrepancies on the drawing must be reported to the Architect prior to any works being carried out on site. Do not scale off drawing.

The copyright of this schedule / drawing remains with the Architect. No part of this schedule / drawing may be reproduced in any form or by any means without the written permission of Nicholas Lee Architects.

Project: 14 Templewood Avenue, NW3

Drawing Title: Proposed front elevation

Drawing No: 1861/AE - 001

Date: 15.01.15 Scale: 1:50 @ A1 1:100 @ A3

NICHOLAS LEE ARCHITECTS

34A Rosslyn Hill, London NW3 1NH

Tel: 020 7435 9315

www.nleearchitects.com • enquiries@nleearchitects.com