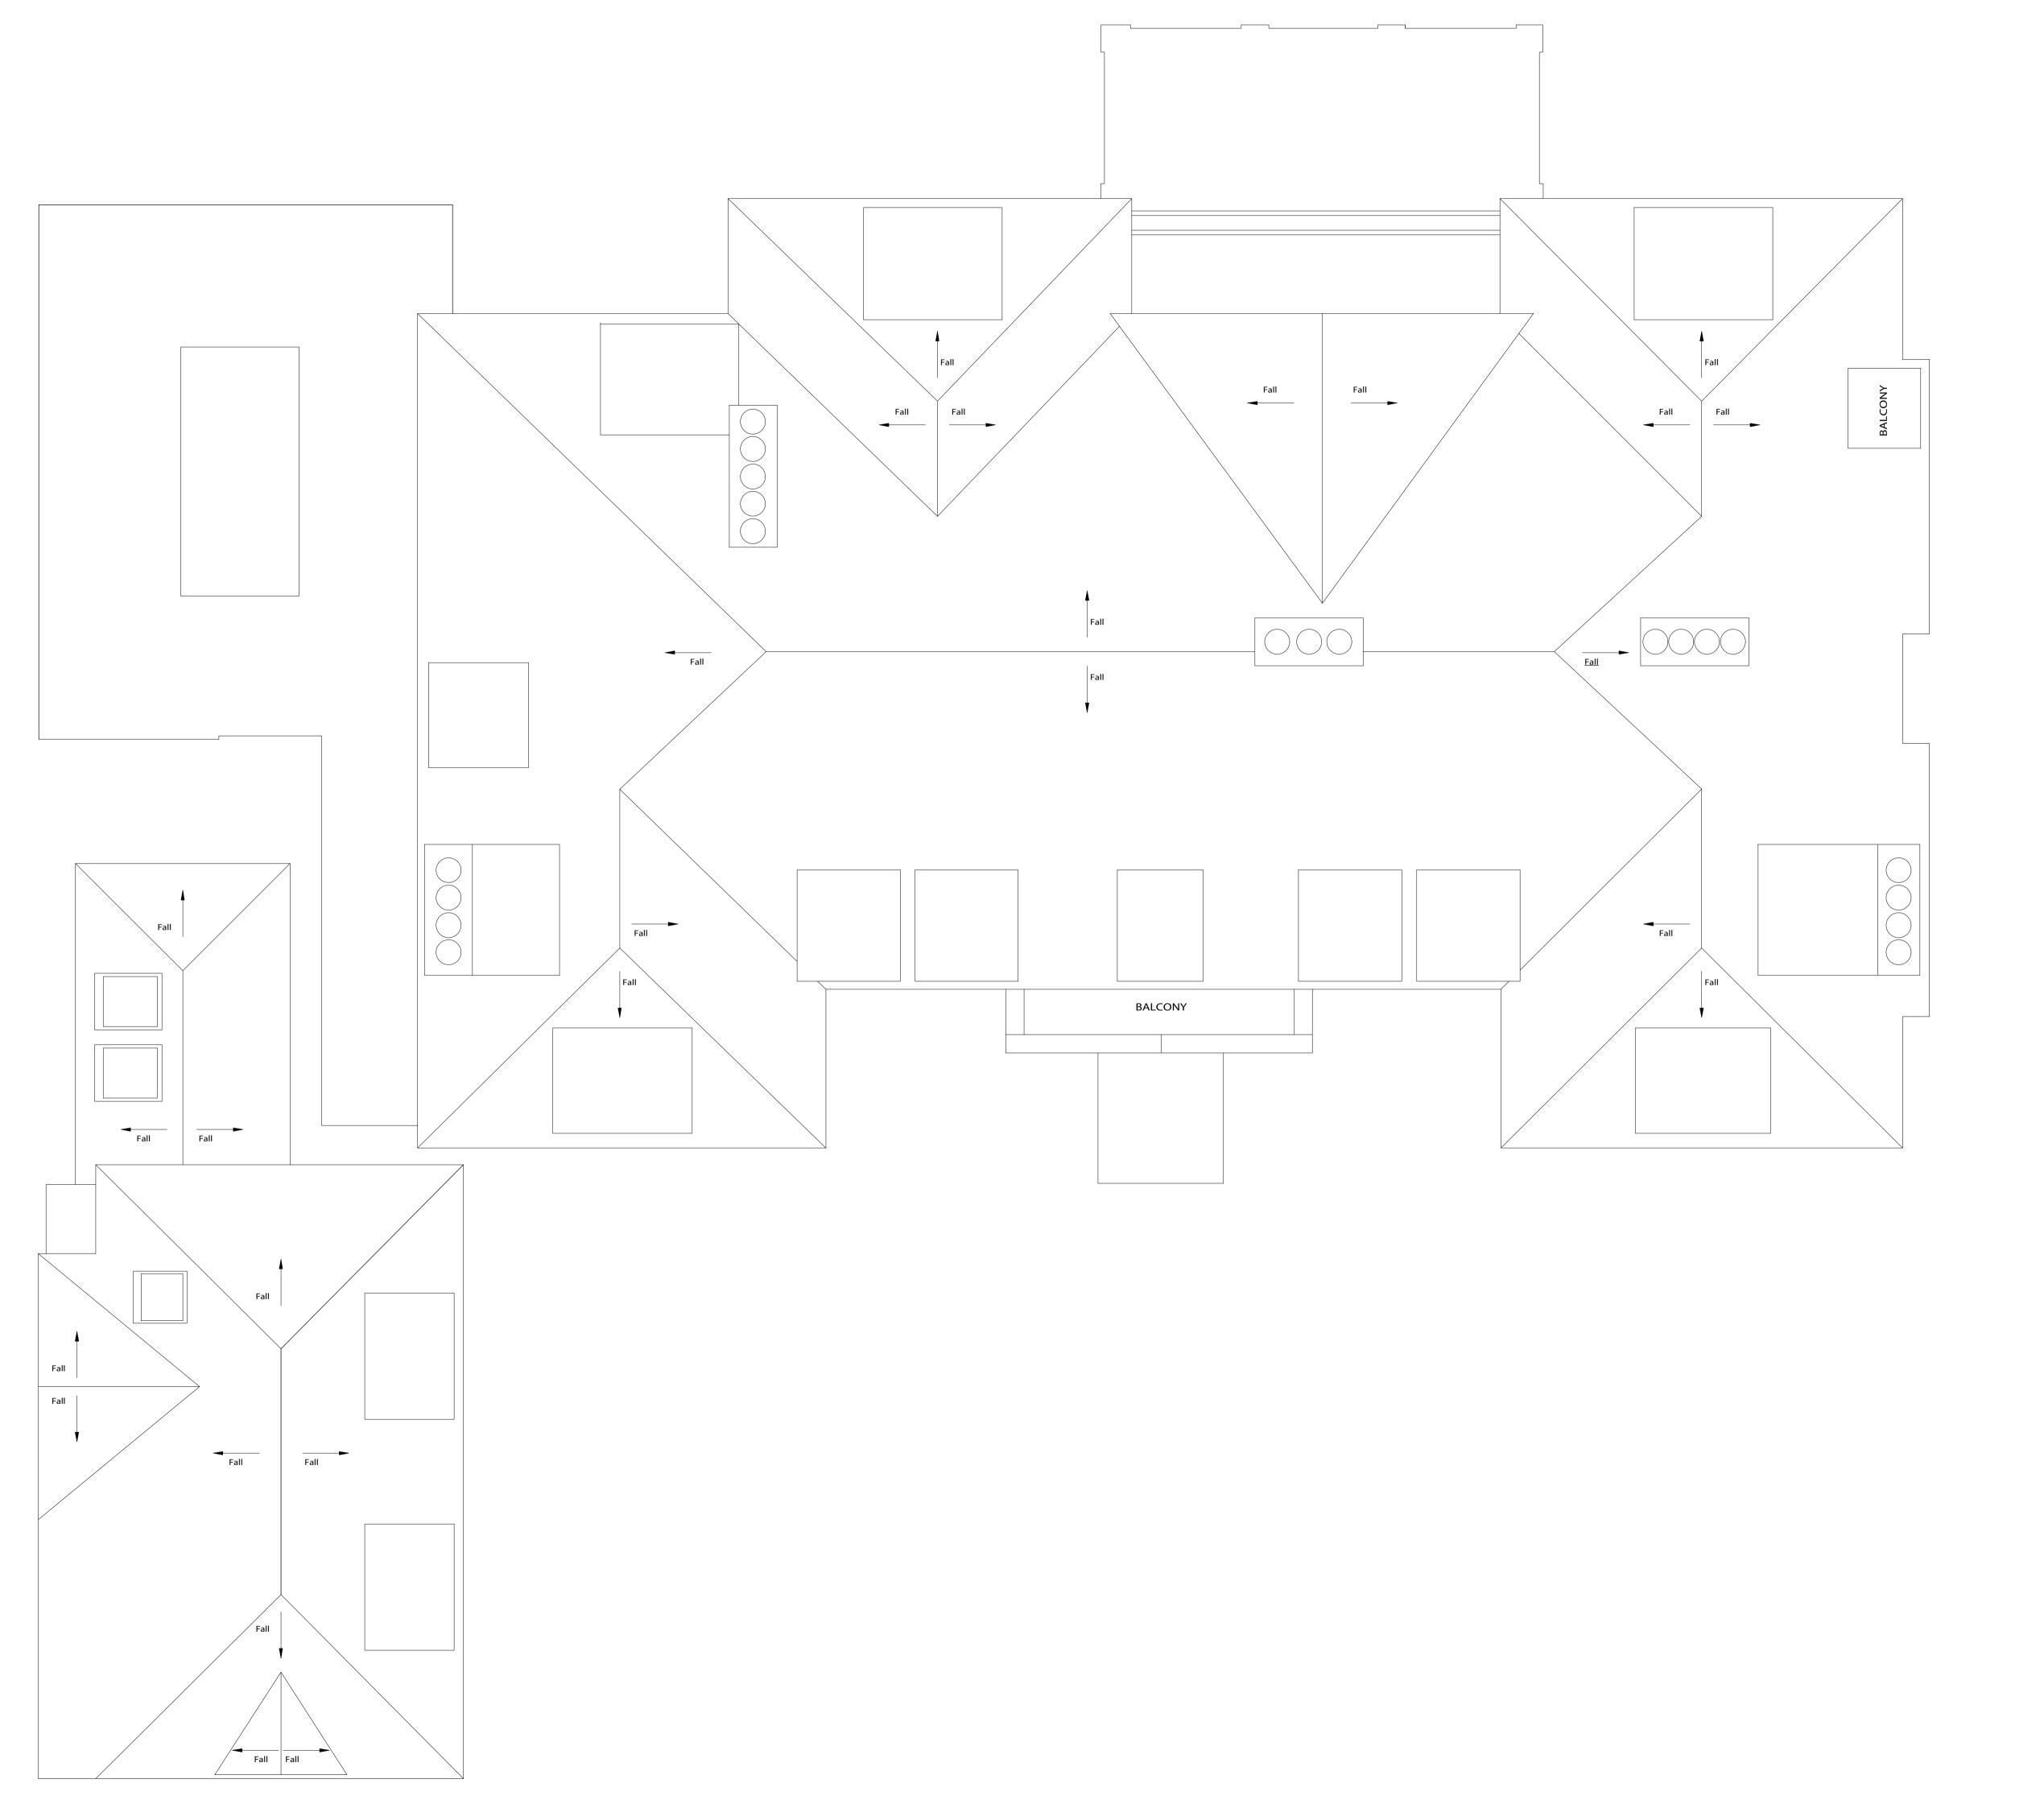

Project: 14 Templewood Avenue, NW3

Drawing Title: Proposed roof plan

Drawing No: 1861/AP - 006

Date: 15.01.15 Scale: 1:50 @ A1 1:100 @ A3

NICHOLAS LEE ARCHITECTS
34A Rosslyn Hill, London NW3 1NH
Tel: 020 7435 9315

 $www.nlee architects.com \, \bullet \, enquiries @ nlee architects.com$ 

SECOND FLOOR 56.40

FIRST FLOOR 53.18

GROUND FLOOR 4

a order

Existing garden level

New stone staircases from basement to garden level