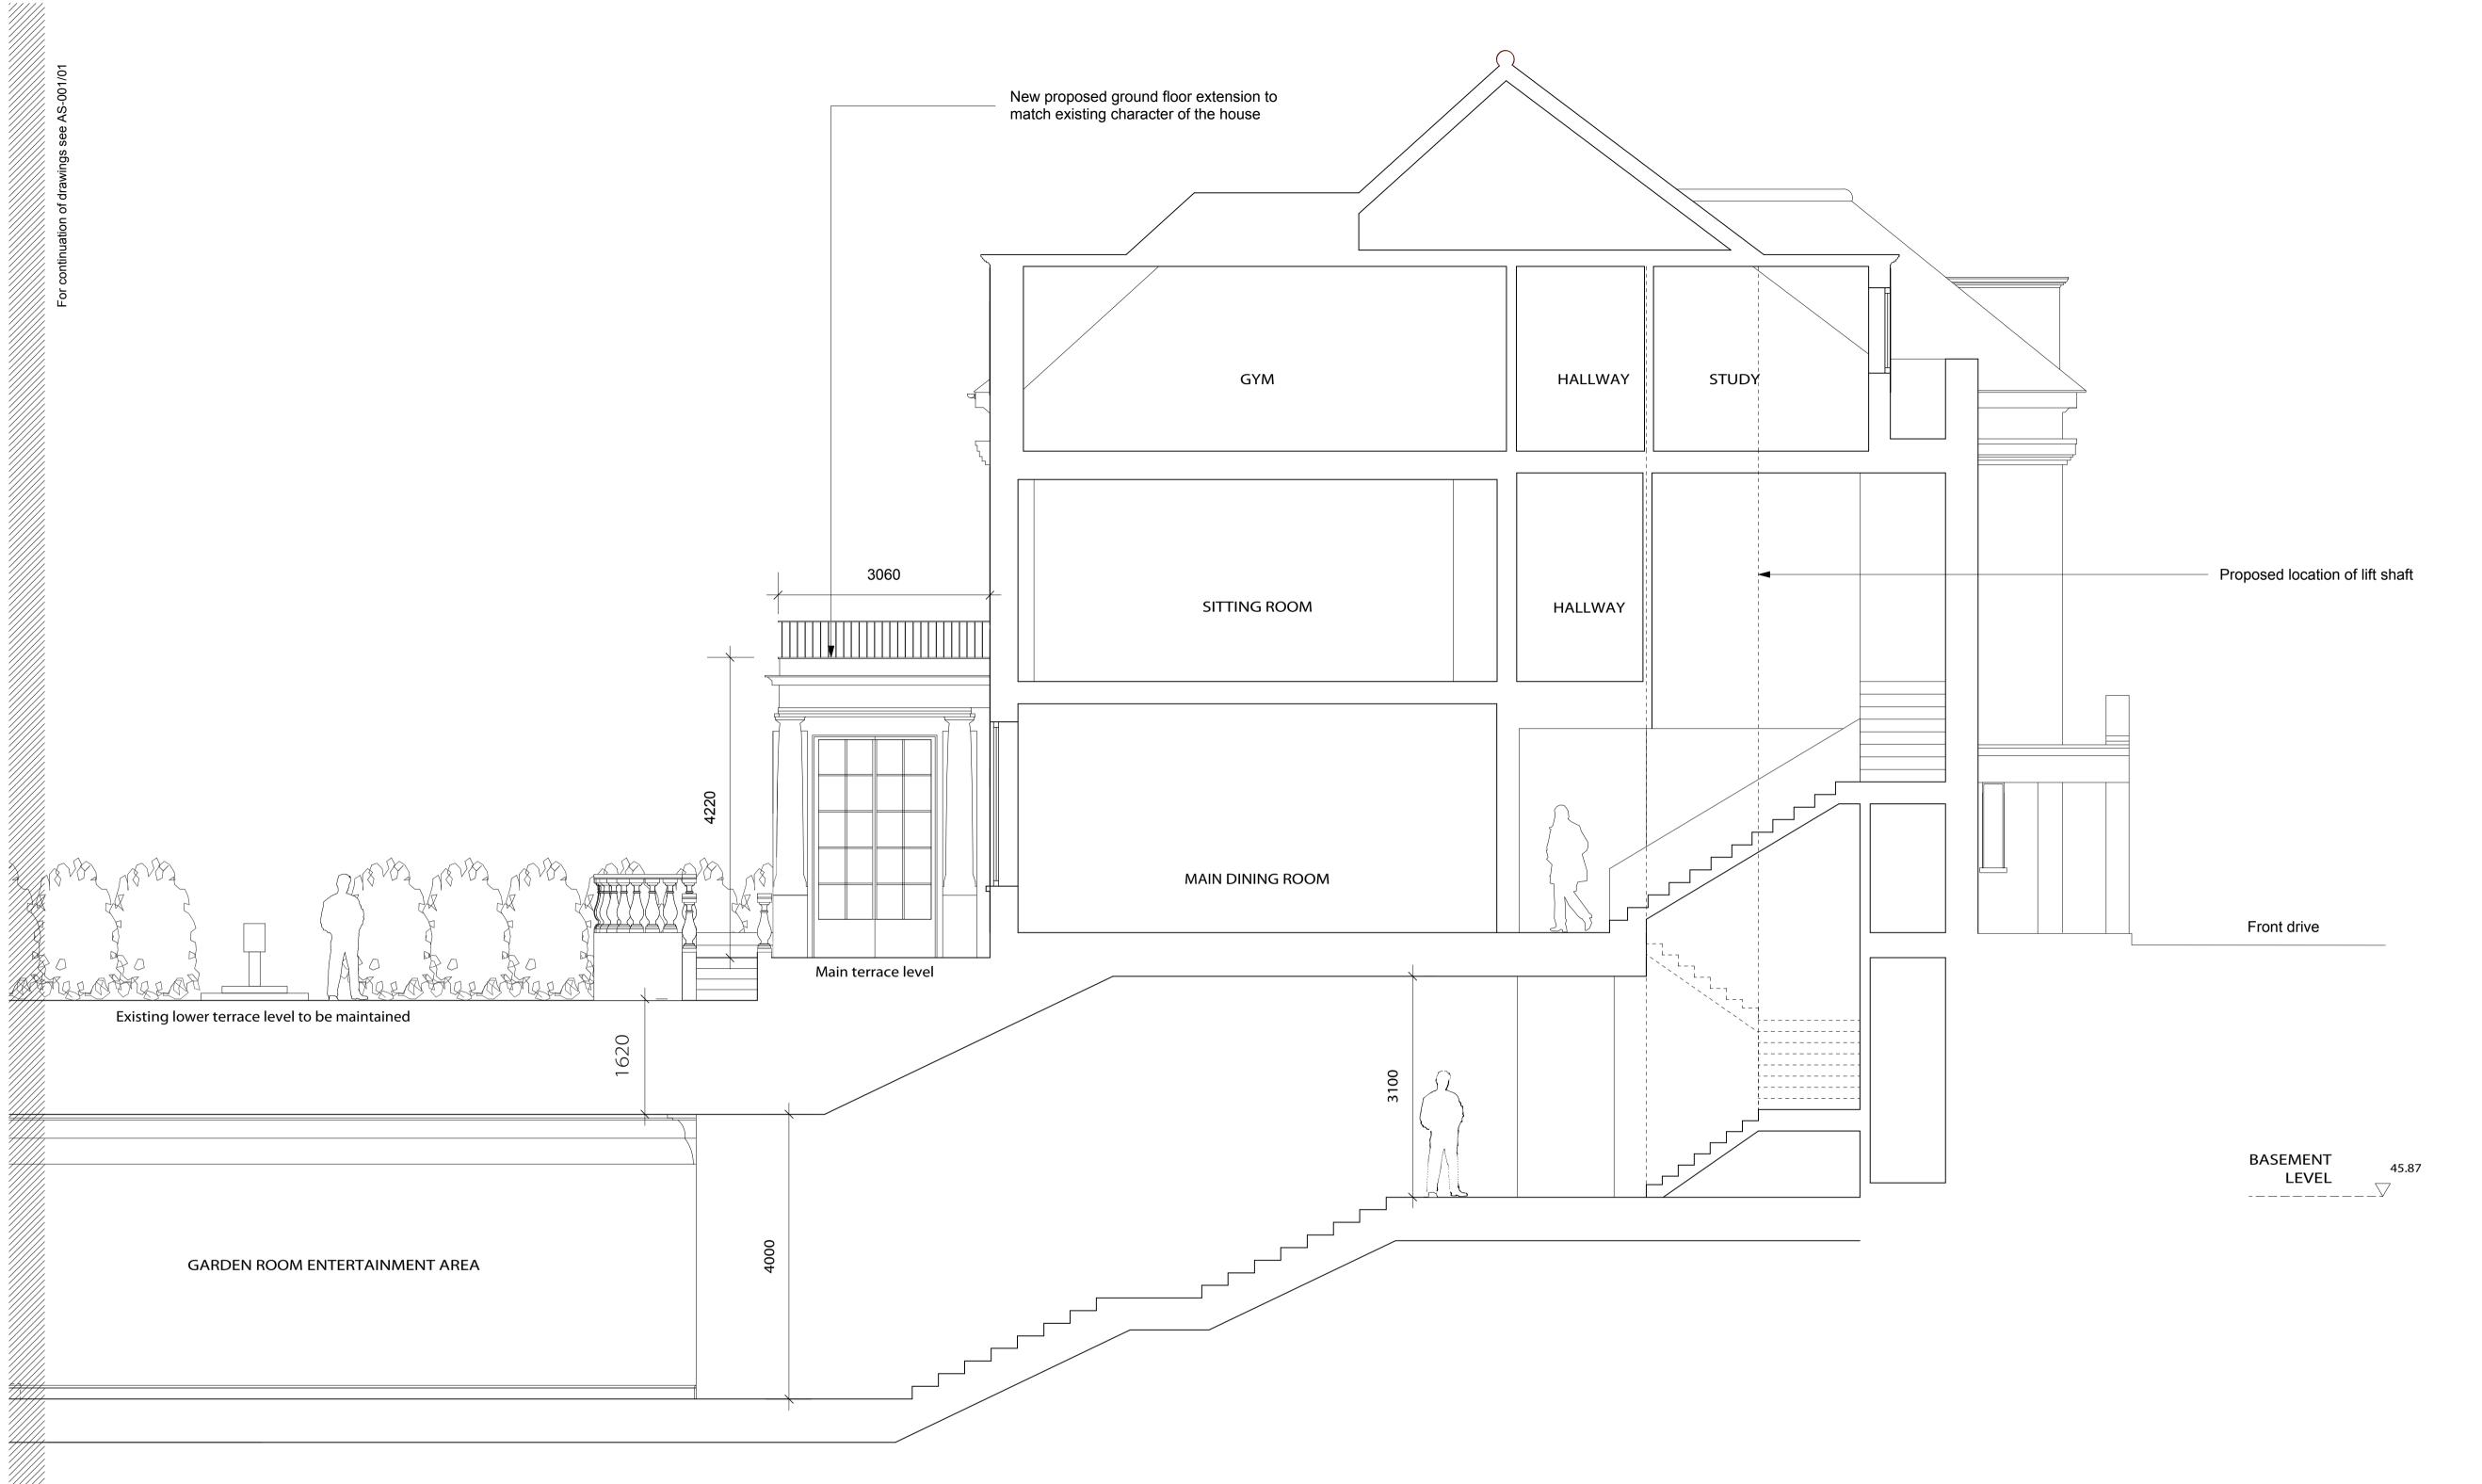

Project: 14 Templewood Avenue, NW3

Drawing Title: Proposed section A-A

Drawing No: 1861/AS - 001/01

Date: 15.01.15 Scale: 1:50 @ A1 1:100 @ A3

NICHOLAS LEE ARCHITECTS
34A Rosslyn Hill, London NW3 1NH
Tel: 020 7435 9315

Project: 14 Templewood Avenue, NW3

Drawing Title: Proposed section A-A

Drawing No: 1861/AS - 001/02

Date: 15.01.15 Scale: 1:50 @ A1 1:100 @ A3

NICHOLAS LEE ARCHITECTS
34A Rosslyn Hill, London NW3 1NH

Tel: 020 7435 9315
www.nleearchitects.com • enquiries@nleearchitects.com