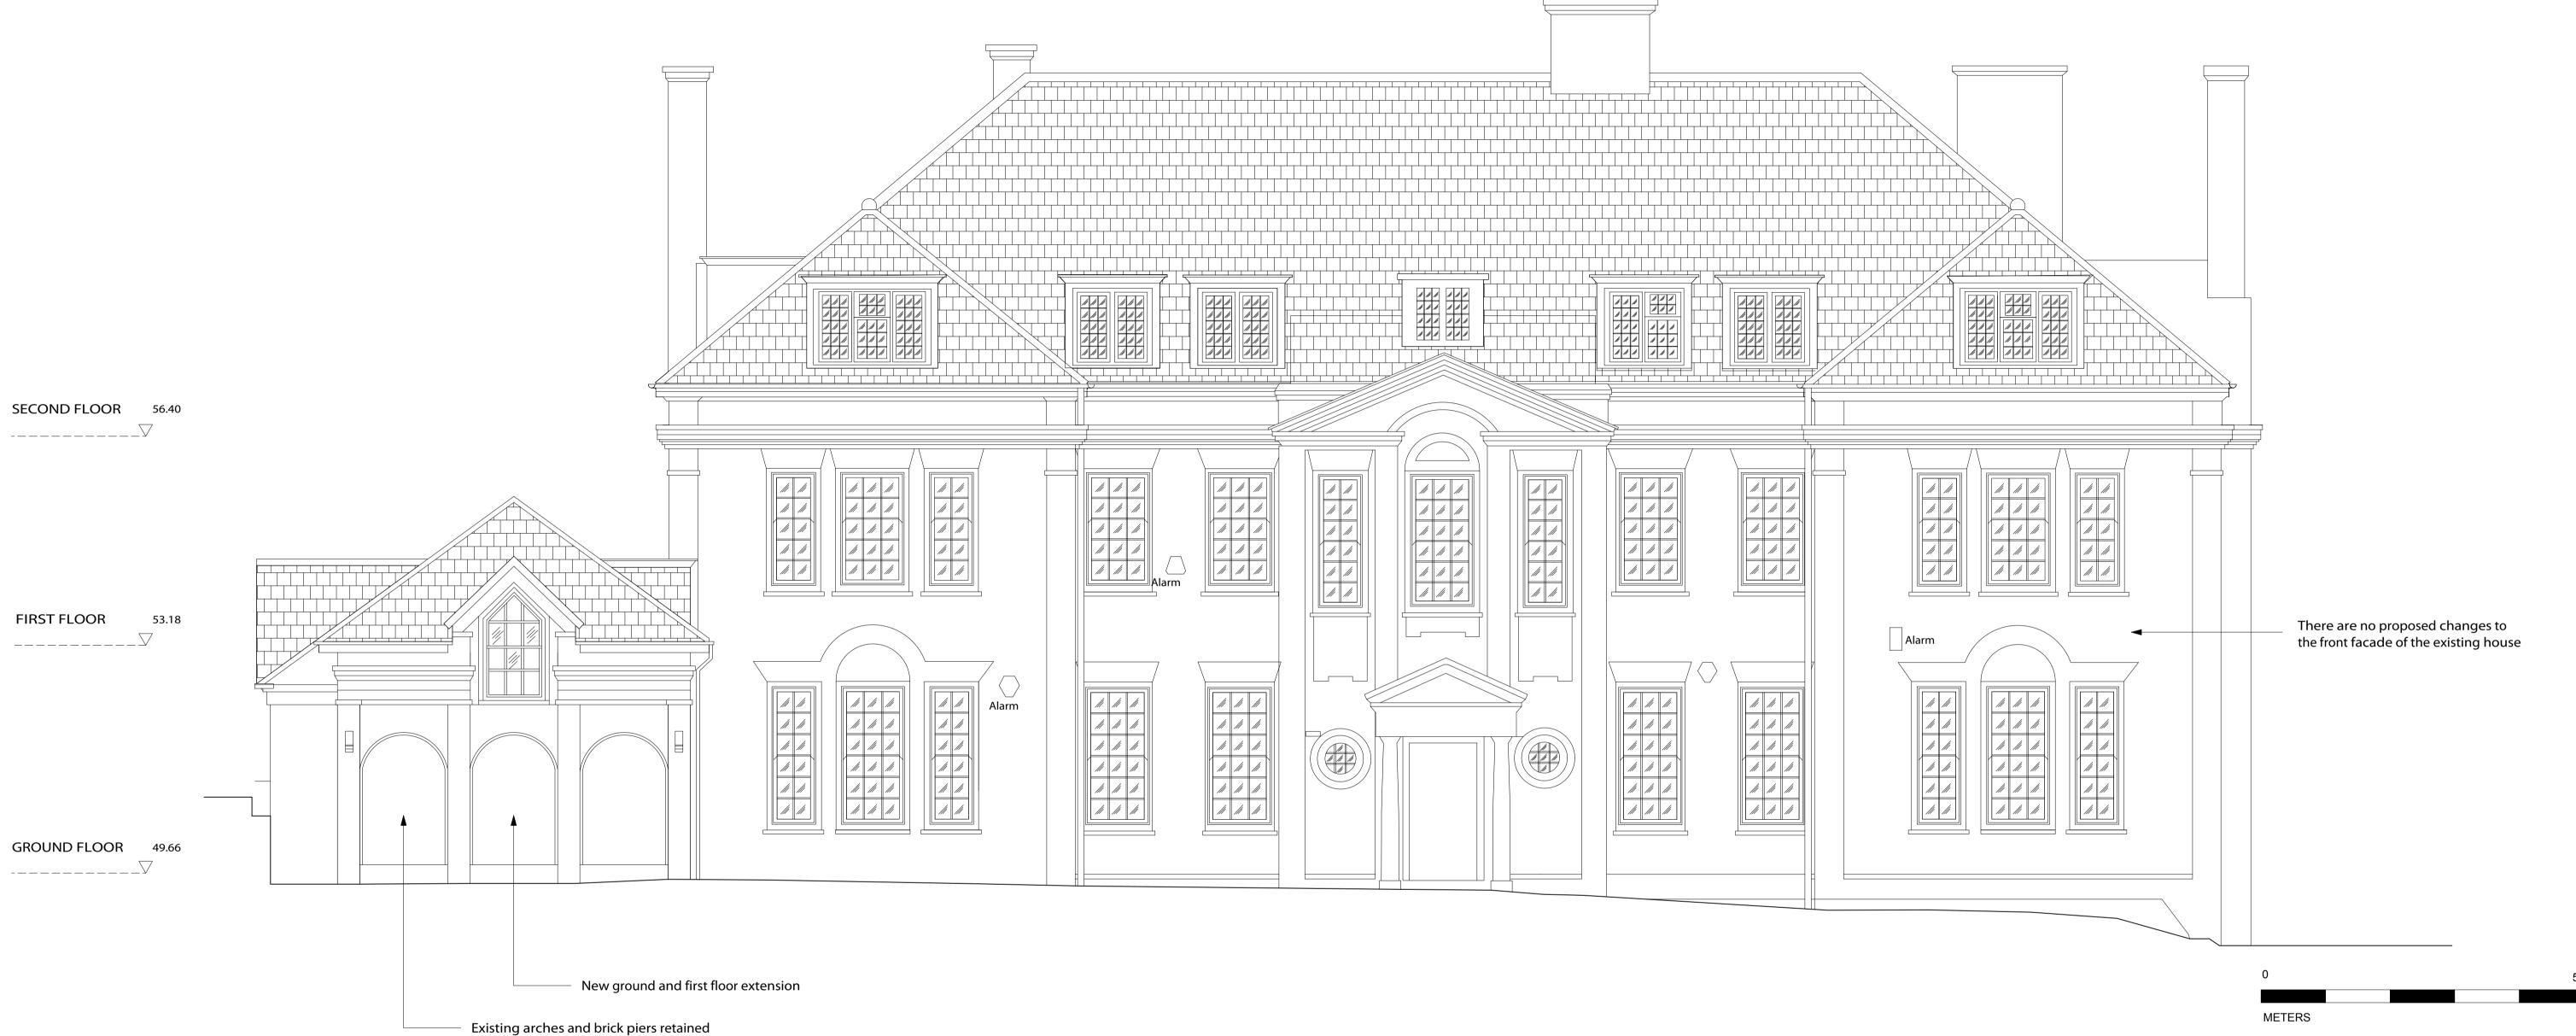

Project: 14 Templewood Avenue, NW3

Drawing Title: Proposed front elevation

Drawing No: 1861/AE - 001

Date: 15.01.15 Scale: 1:50 @ A1 1:100 @ A3

NICHOLAS LEE ARCHITECTS

34A Rosslyn Hill, London NW3 1NH

Tel: 020 7435 9315

www.nleearchitects.com • enquiries@nleearchitects.com