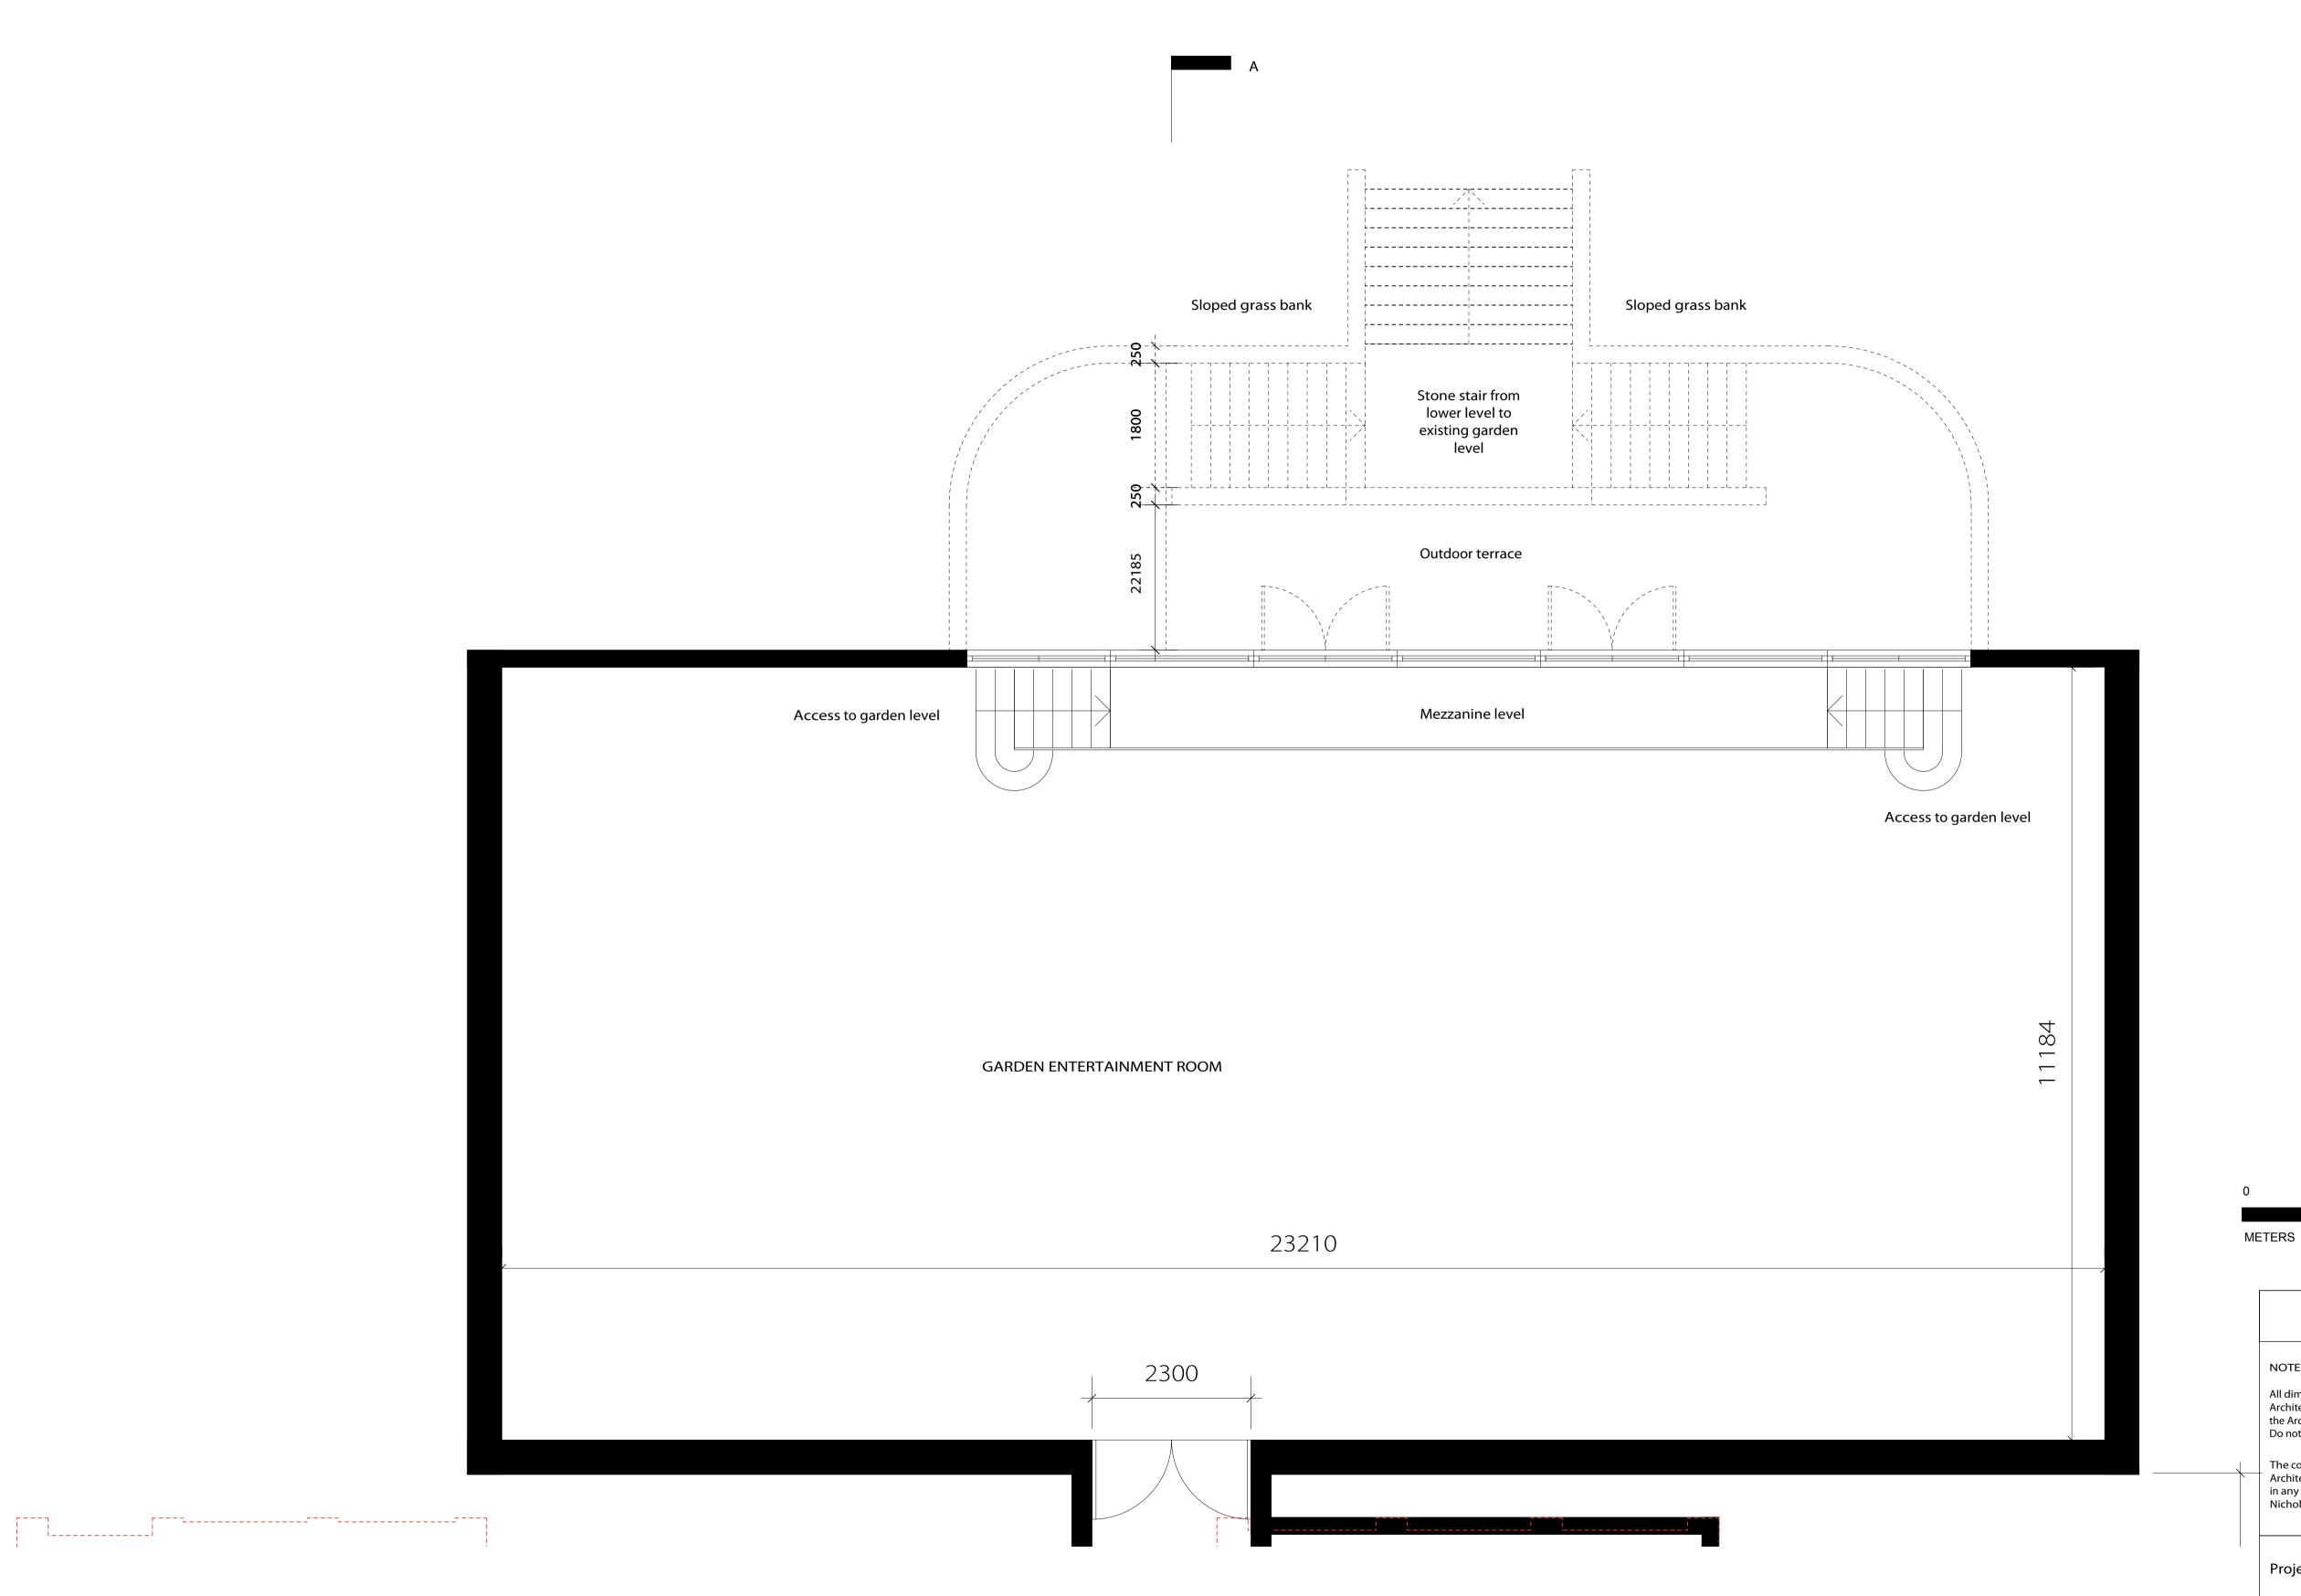

Void

GARDEN ROOM ENTERTAINMENT AREA

Existing lower terrace level to be maintained

800 250 2100

43.04 \_\_▽

**BASEMENT** 

LEVEL

METERS