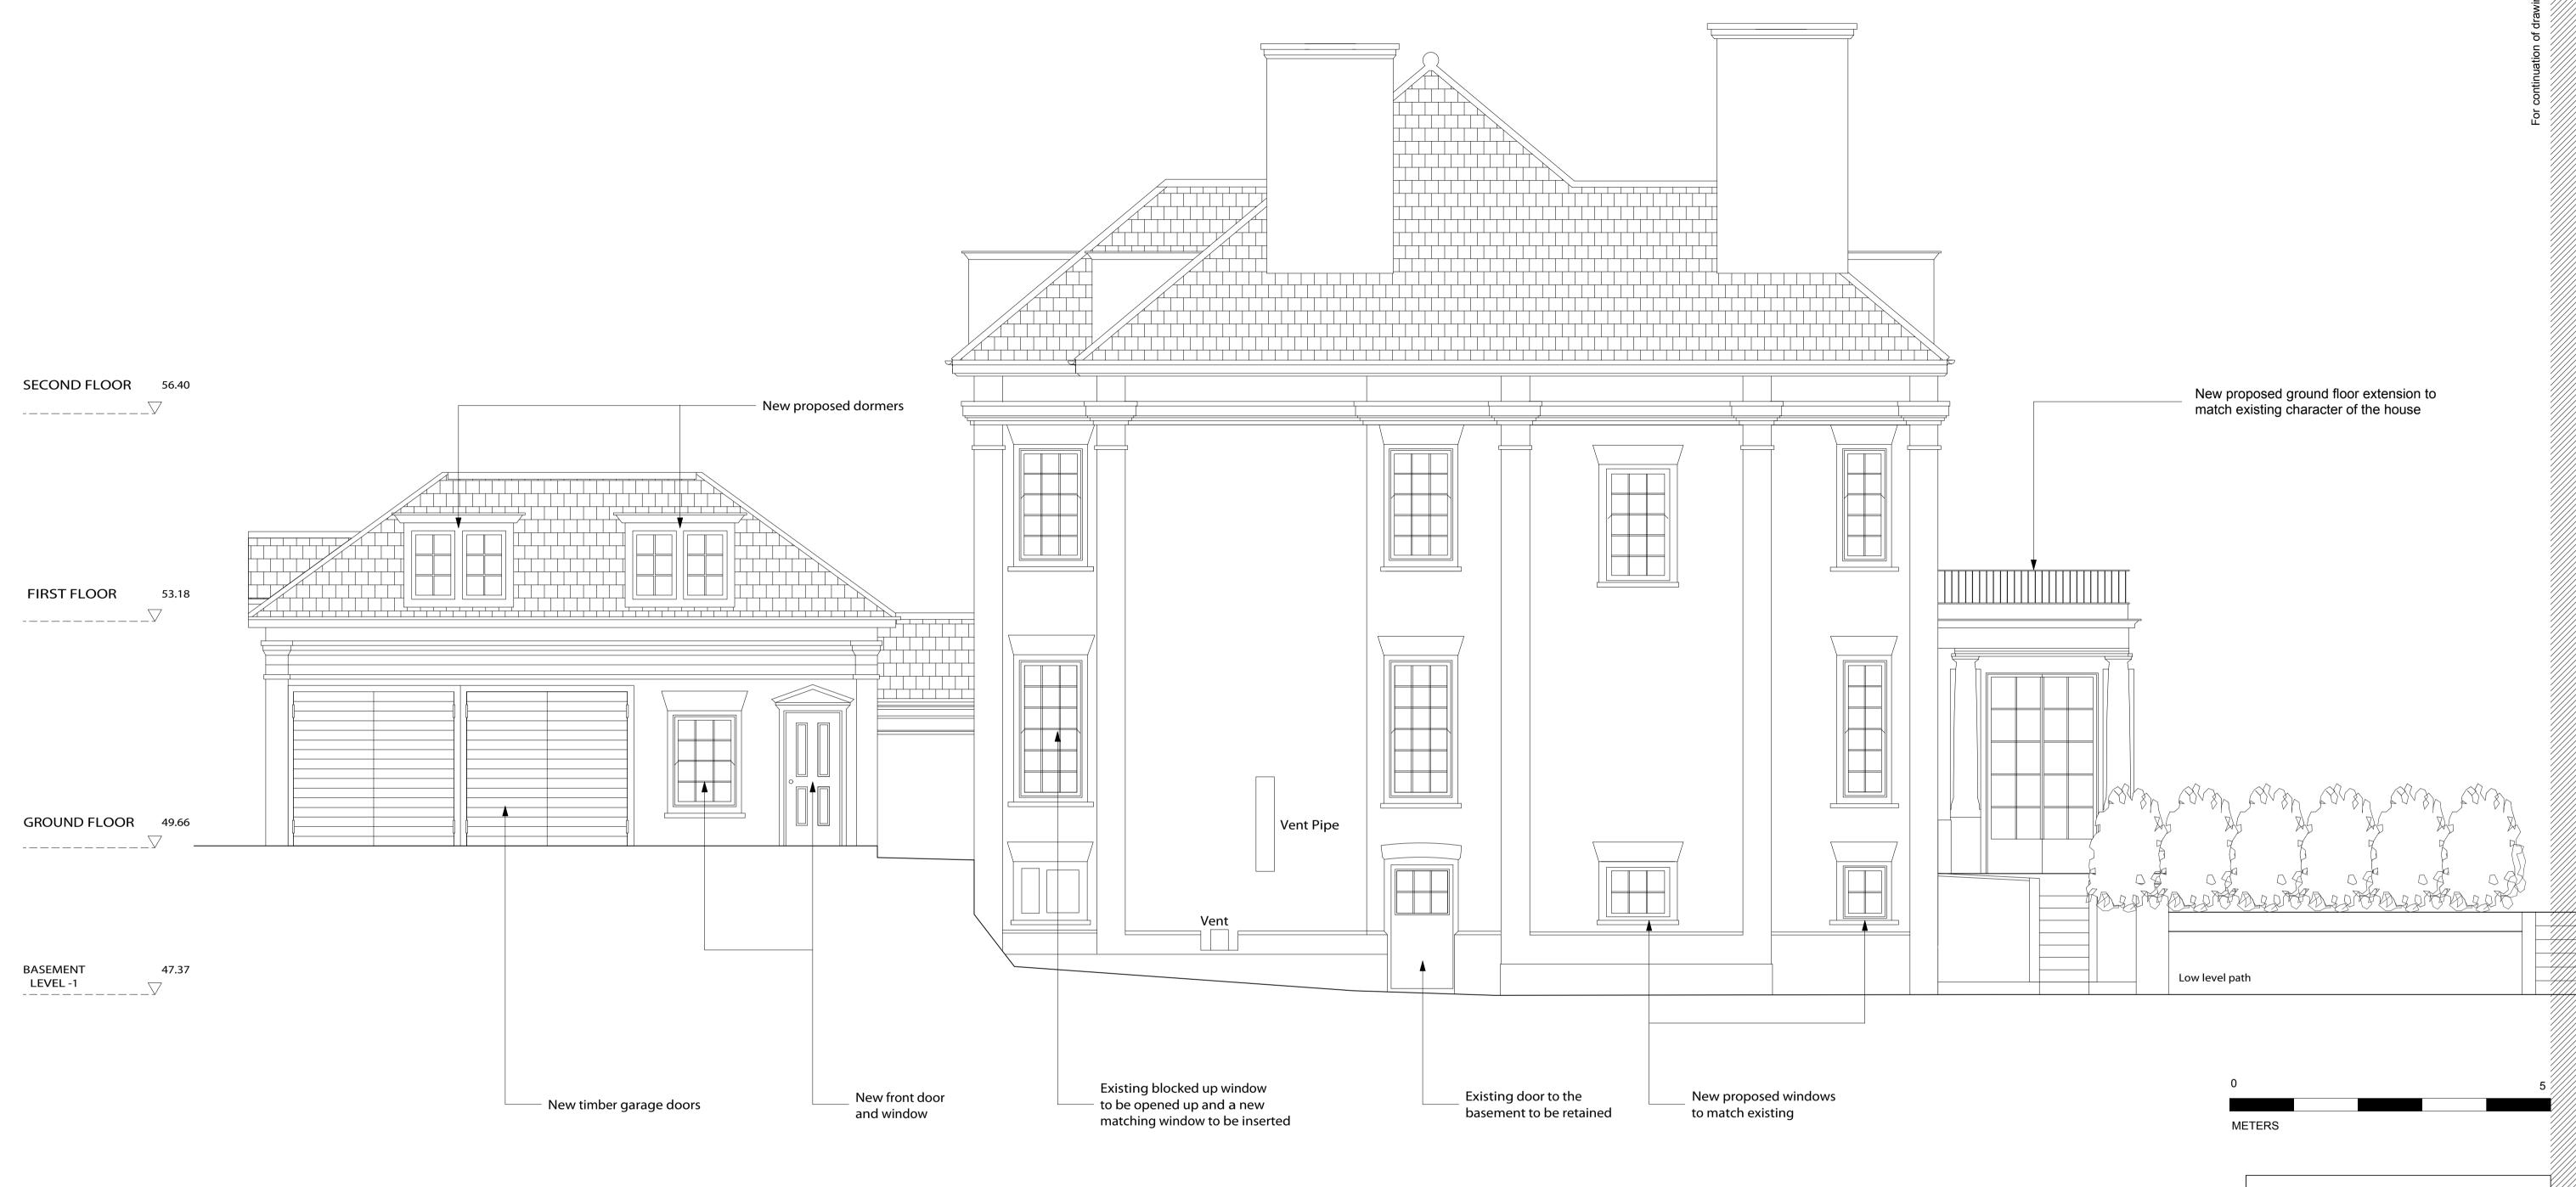

## Project: 14 Templewood Avenue, NW3

| Drawing Title: | Proposed side elevation (north facing) |
|----------------|----------------------------------------|
|----------------|----------------------------------------|

Drawing No: 1861/AE - 003/01

Date: 15.01.15 Scale: 1:50 @ A1 1:100 @ A3

www.nleearchitects.com • enquiries@nleearchitects.com

NICHOLAS LEE ARCHITECTS
34A Rosslyn Hill, London NW3 1NH
Tel: 020 7435 9315