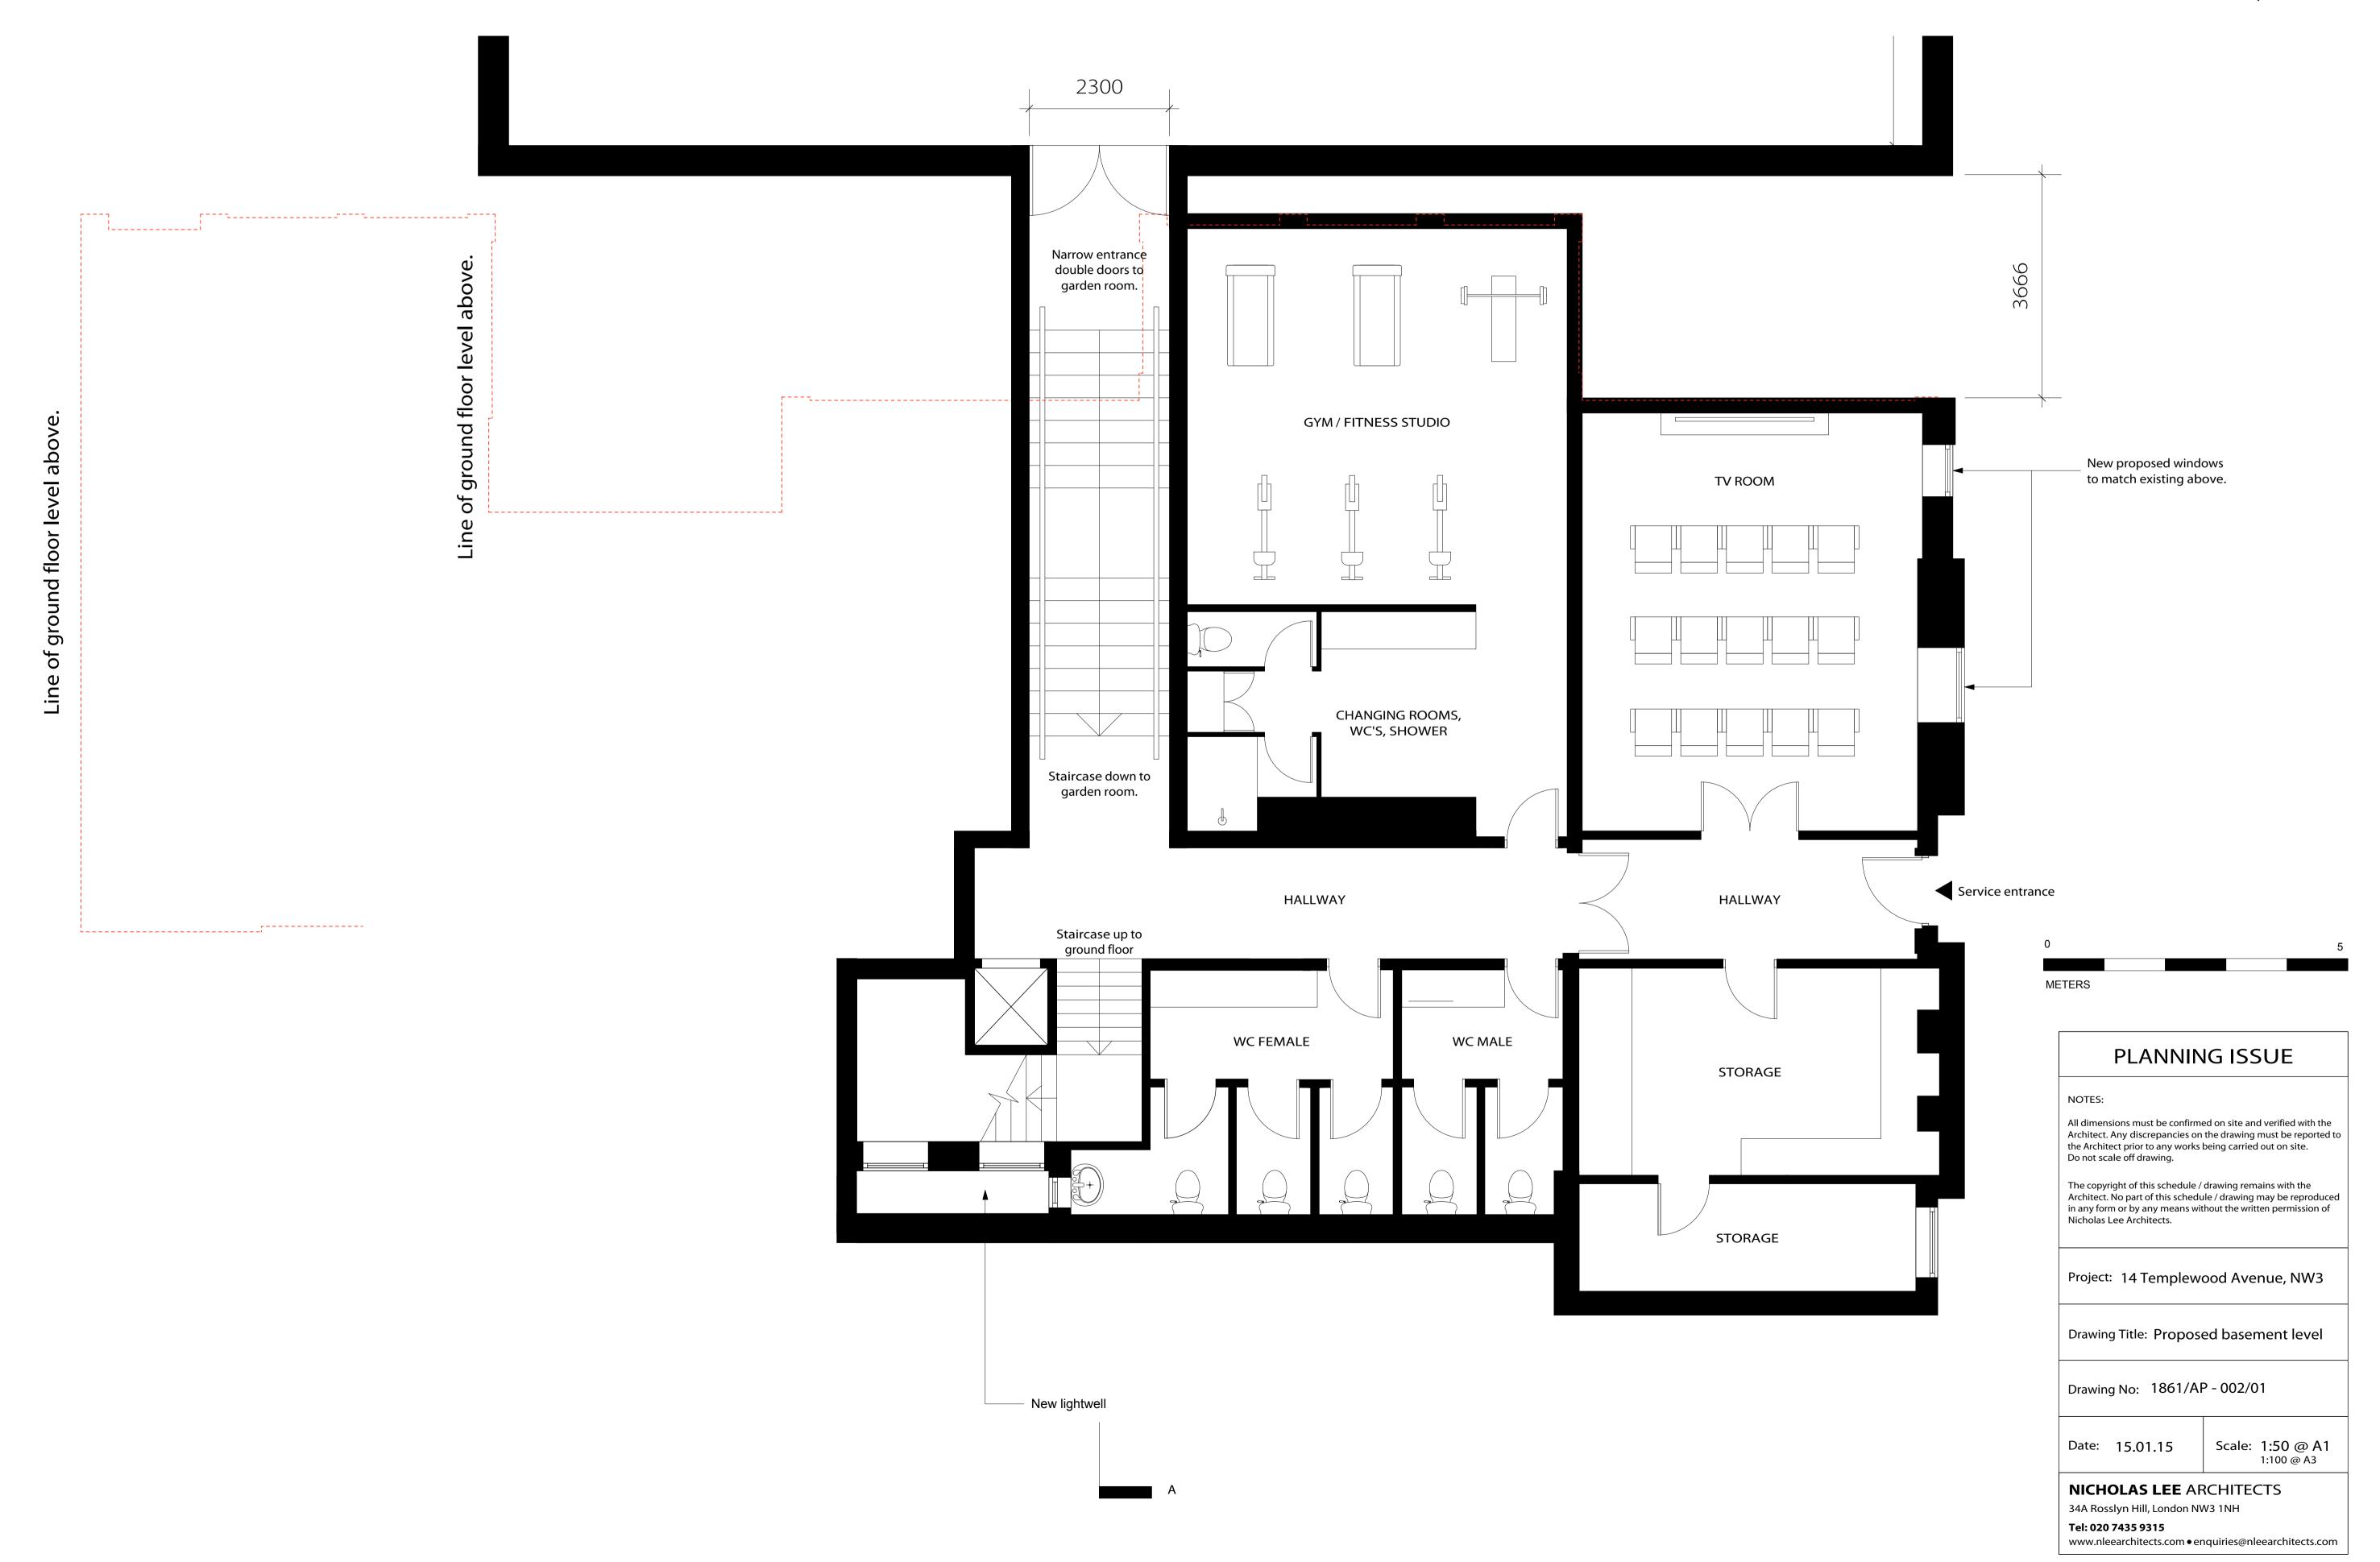

Project: 14 Templewood Avenue, NW3

Drawing Title: Proposed basement level

Drawing No: 1861/AP - 002/02

Date: 15.01.15 Scale: 1:50 @ A1 1:100 @ A3

NICHOLAS LEE ARCHITECTS

34A Rosslyn Hill, London NW3 1NH

Tel: 020 7435 9315

www.nleearchitects.com • enquiries@nleearchitects.com

All dimensions must be confirmed on site and verified with the Architect. Any discrepancies on the drawing must be reported to the Architect prior to any works being carried out on site. Do not scale off drawing.

The copyright of this schedule / drawing remains with the Architect. No part of this schedule / drawing may be reproduced in any form or by any means without the written permission of Nicholas Lee Architects.