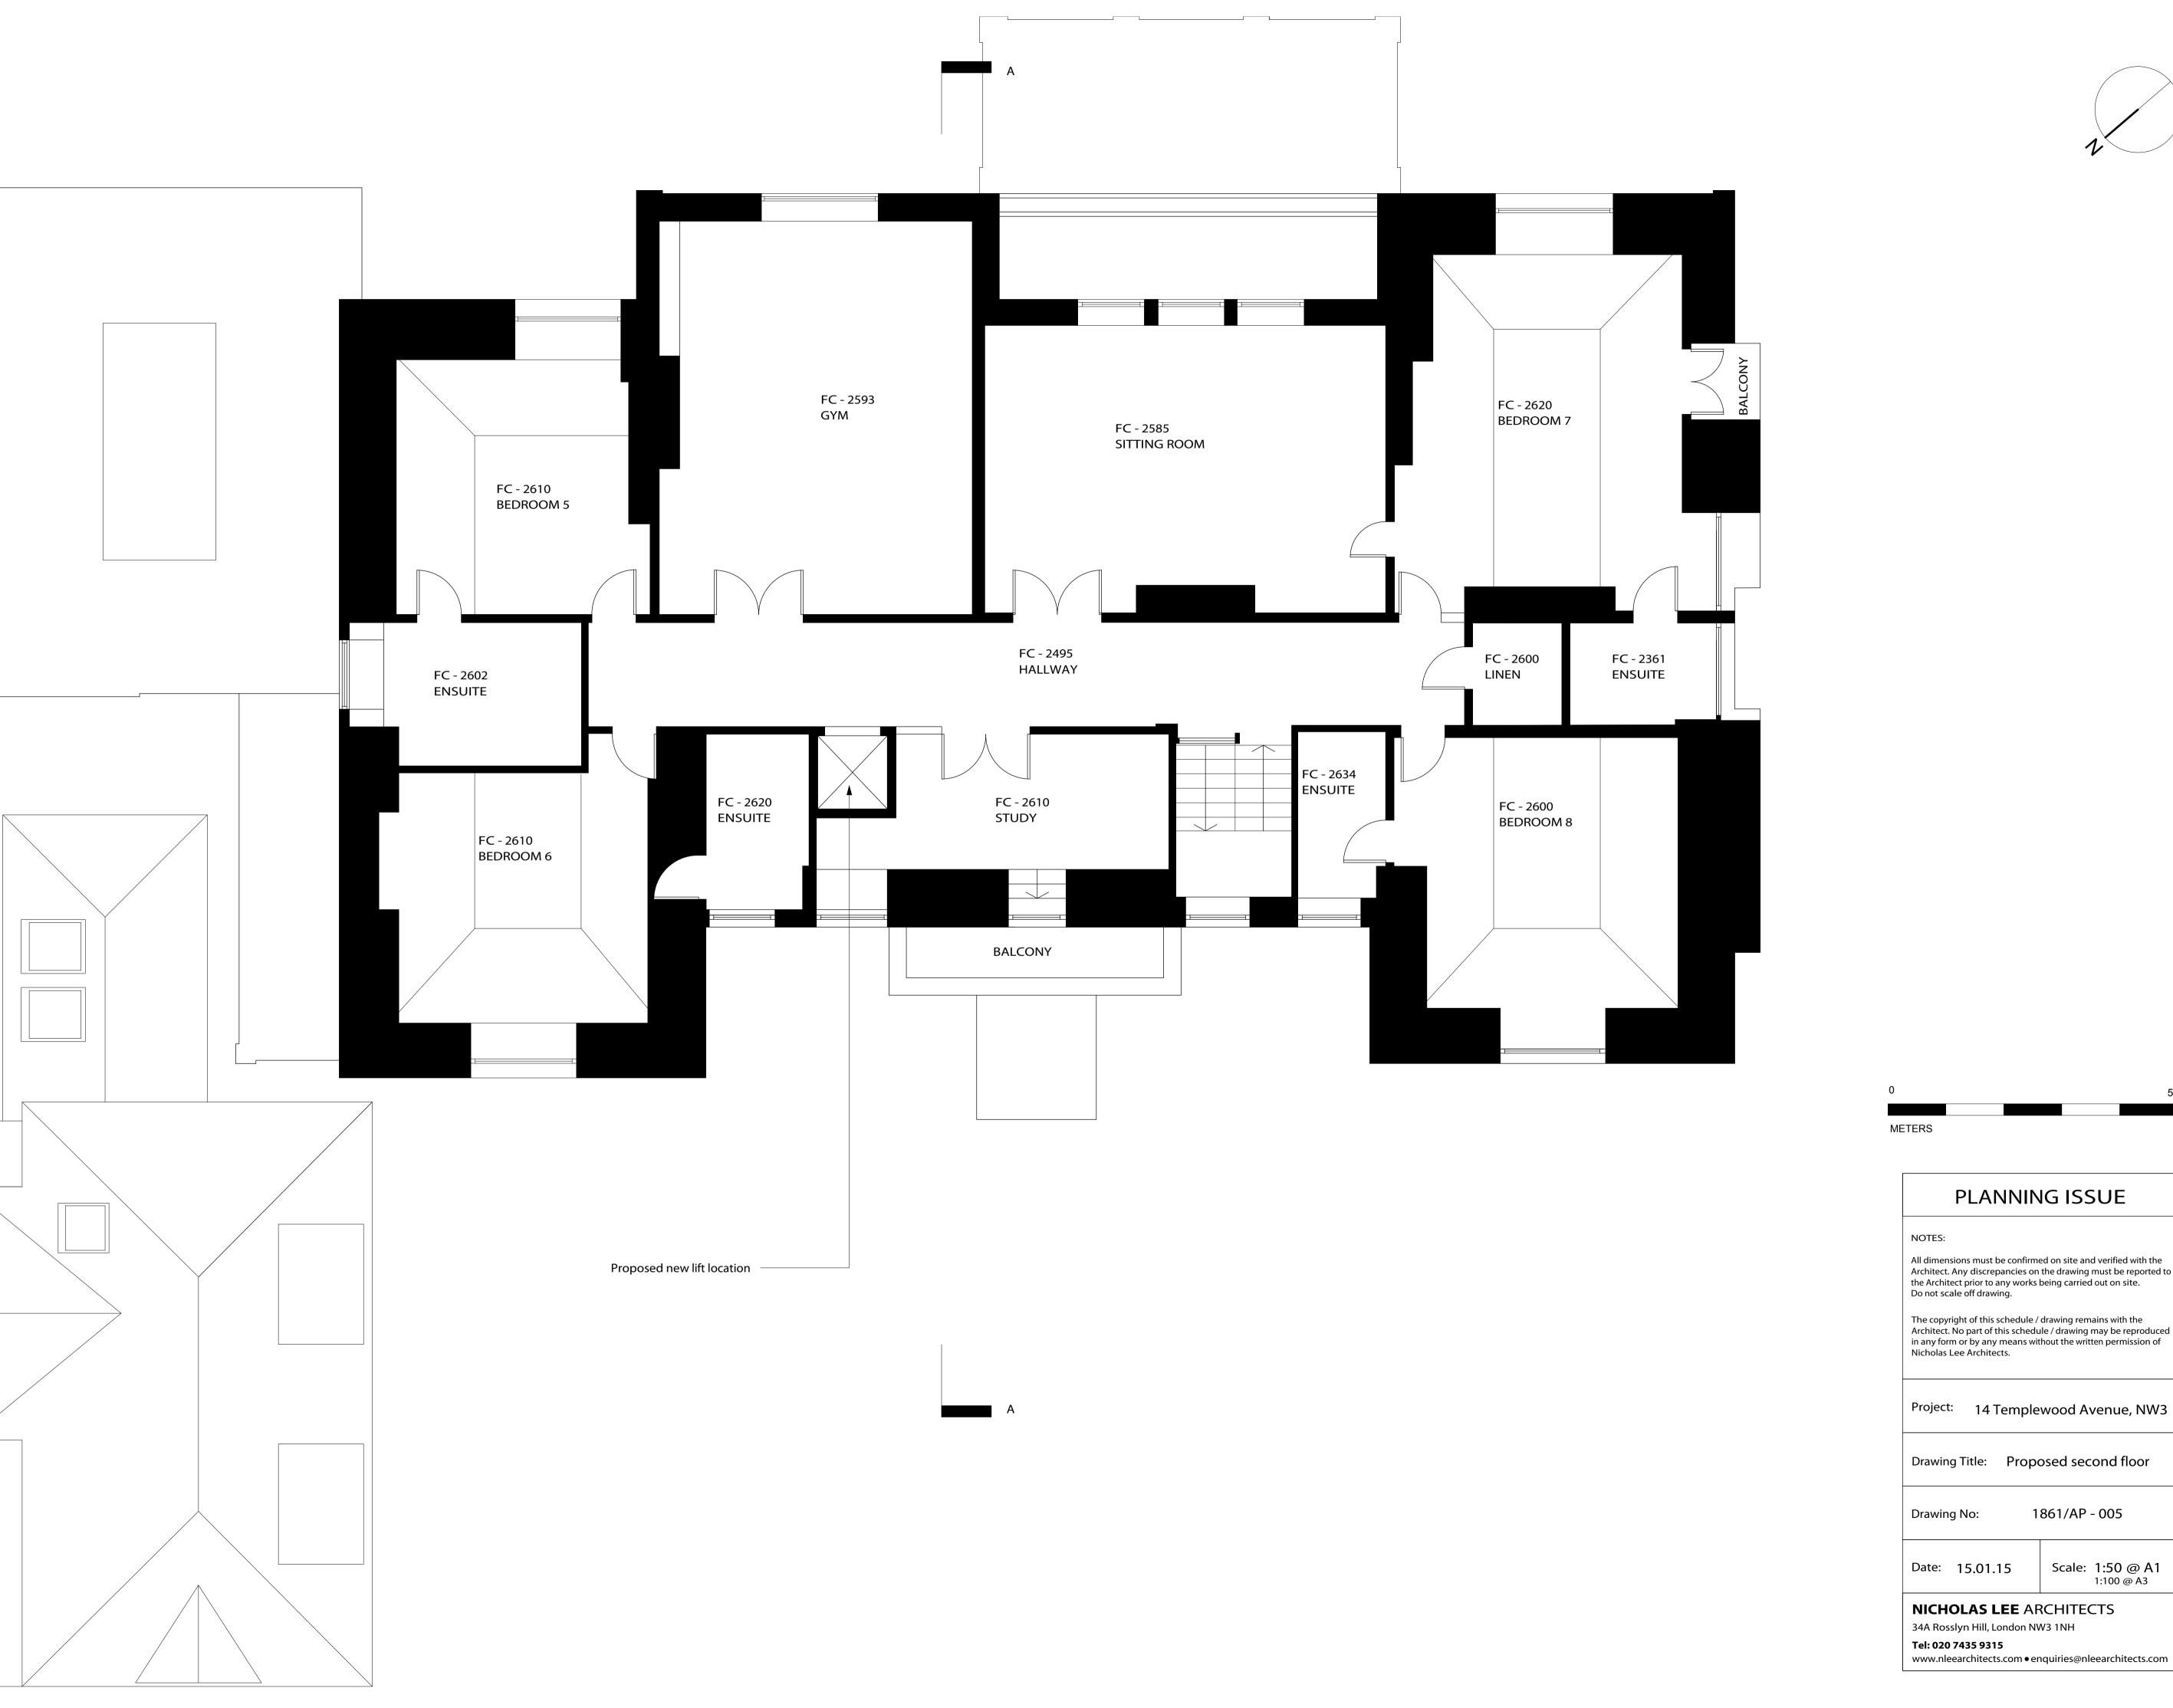

Project: 14 Templewood Avenue, NW3

Drawing Title: Proposed second floor

1861/AP - 005

Date: 15.01.15 Scale: 1:50 @ A1 1:100 @ A3

**NICHOLAS LEE** ARCHITECTS 34A Rosslyn Hill, London NW3 1NH Tel: 020 7435 9315