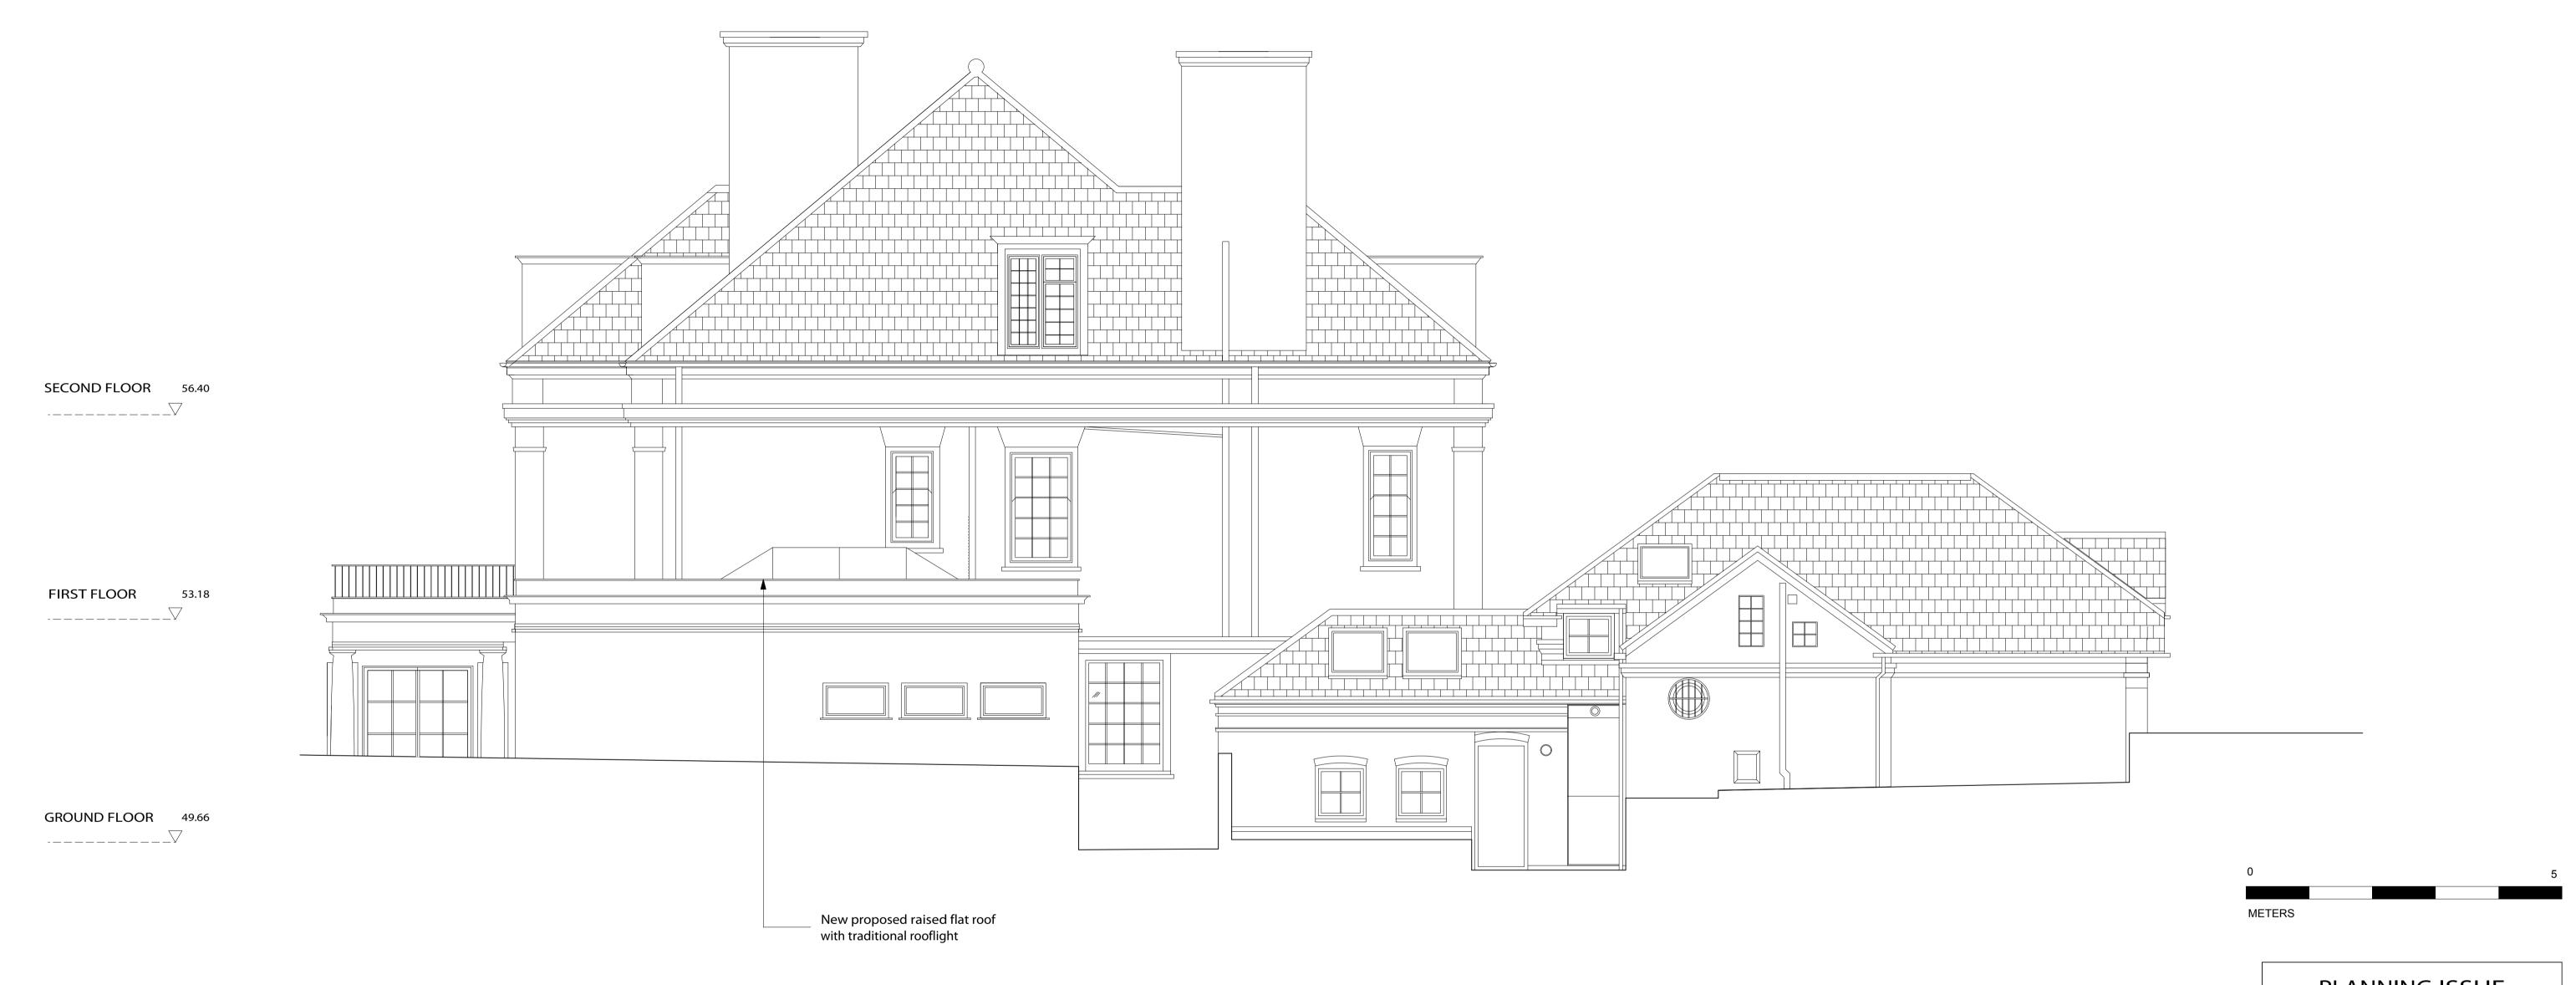

Project: 14 Templewood Avenue, NW3

Drawing Title

Proposed side elevation (south ffacing)

1861/AE - 002

Drawing No:

Date: 15.01.15

Scale: 1:50 @ A1 1:100 @ A3

NICHOLAS LEE ARCHITECTS

34A Rosslyn Hill, London NW3 1NH

Tel: 020 7435 9315

www.nleearchitects.com • enquiries@nleearchitects.com