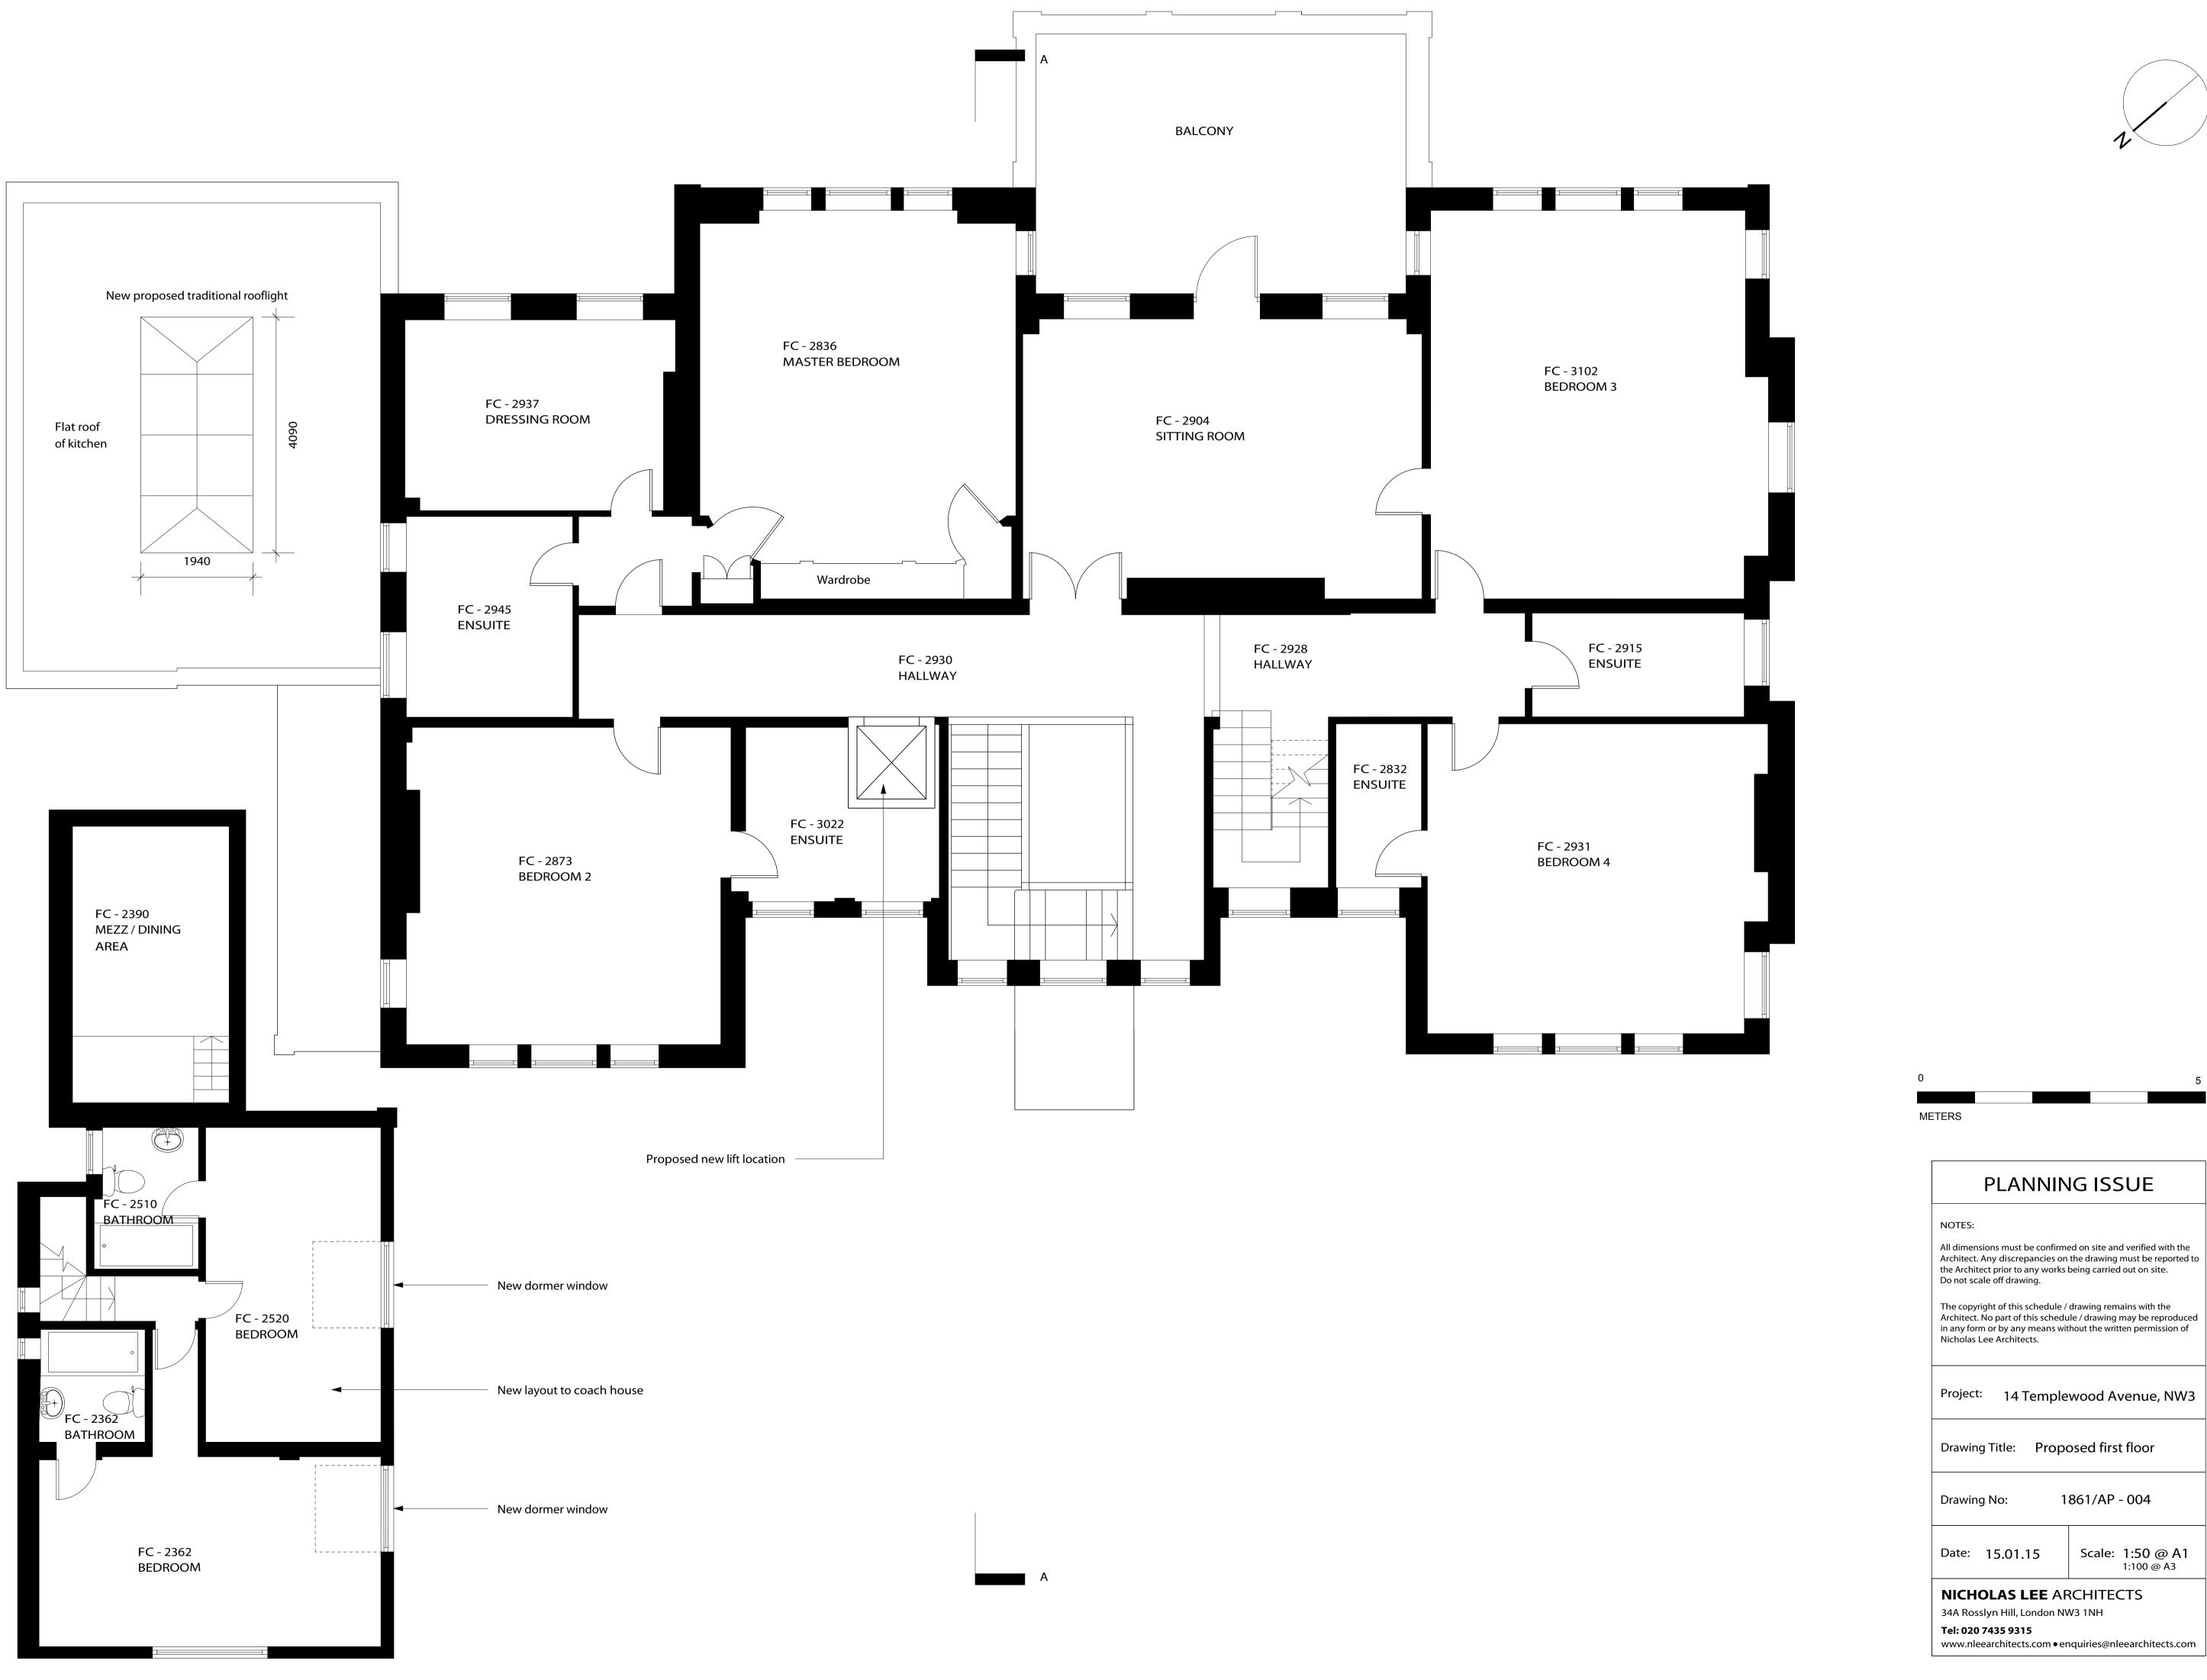

W3 1NH
Tel: 020 7435 9315

www.nleearchitects.com • enquiries@nleearchitects.com







All dimensions must be confirmed on site and verified with the Architect. Any discrepancies on the drawing must be reported to the Architect prior to any works being carried out on site. Do not scale off drawing.

The copyright of this schedule / drawing remains with the Architect. No part of this schedule / drawing may be reproduced in any form or by any means without the written permission of Nicholas Lee Architects.

Project: 14 Templewood Avenue, NW3

Drawing Title: Proposed basement level

Drawing No: 1861/AP - 002/02

Date: 15.01.15 Scale: 1:50 @ A1 1:100 @ A3

NICHOLAS LEE ARCHITECTS

34A Rosslyn Hill, London NW3 1NH

Tel: 020 7435 9315

www.nleearchitects.com • enquiries@nleearchitects.com













All dimensions must be confirmed on site and verified with the Architect. Any discrepancies on the drawing must be reported to the Architect prior to any works being carried out on site. Do not scale off drawing.

The copyright of this schedule / drawing remains with the Architect. No part of this schedule / drawing may be reproduced in any form or by any means without the written permission of Nicholas Lee Architects.

Project: 14 Templewood Avenue, NW3

Drawing Title: Proposed second floor

1861/AP - 005

Date: 15.01.15 Scale: 1:50 @ A1 1:100 @ A3

**NICHOLAS LEE** ARCHITECTS 34A Rosslyn Hill, London NW3 1NH Tel: 020 7435 9315





METERS

## PLANNING ISSUE

### NOTES:

All dimensions must be confirmed on site and verified with the Architect. Any discrepancies on the drawing must