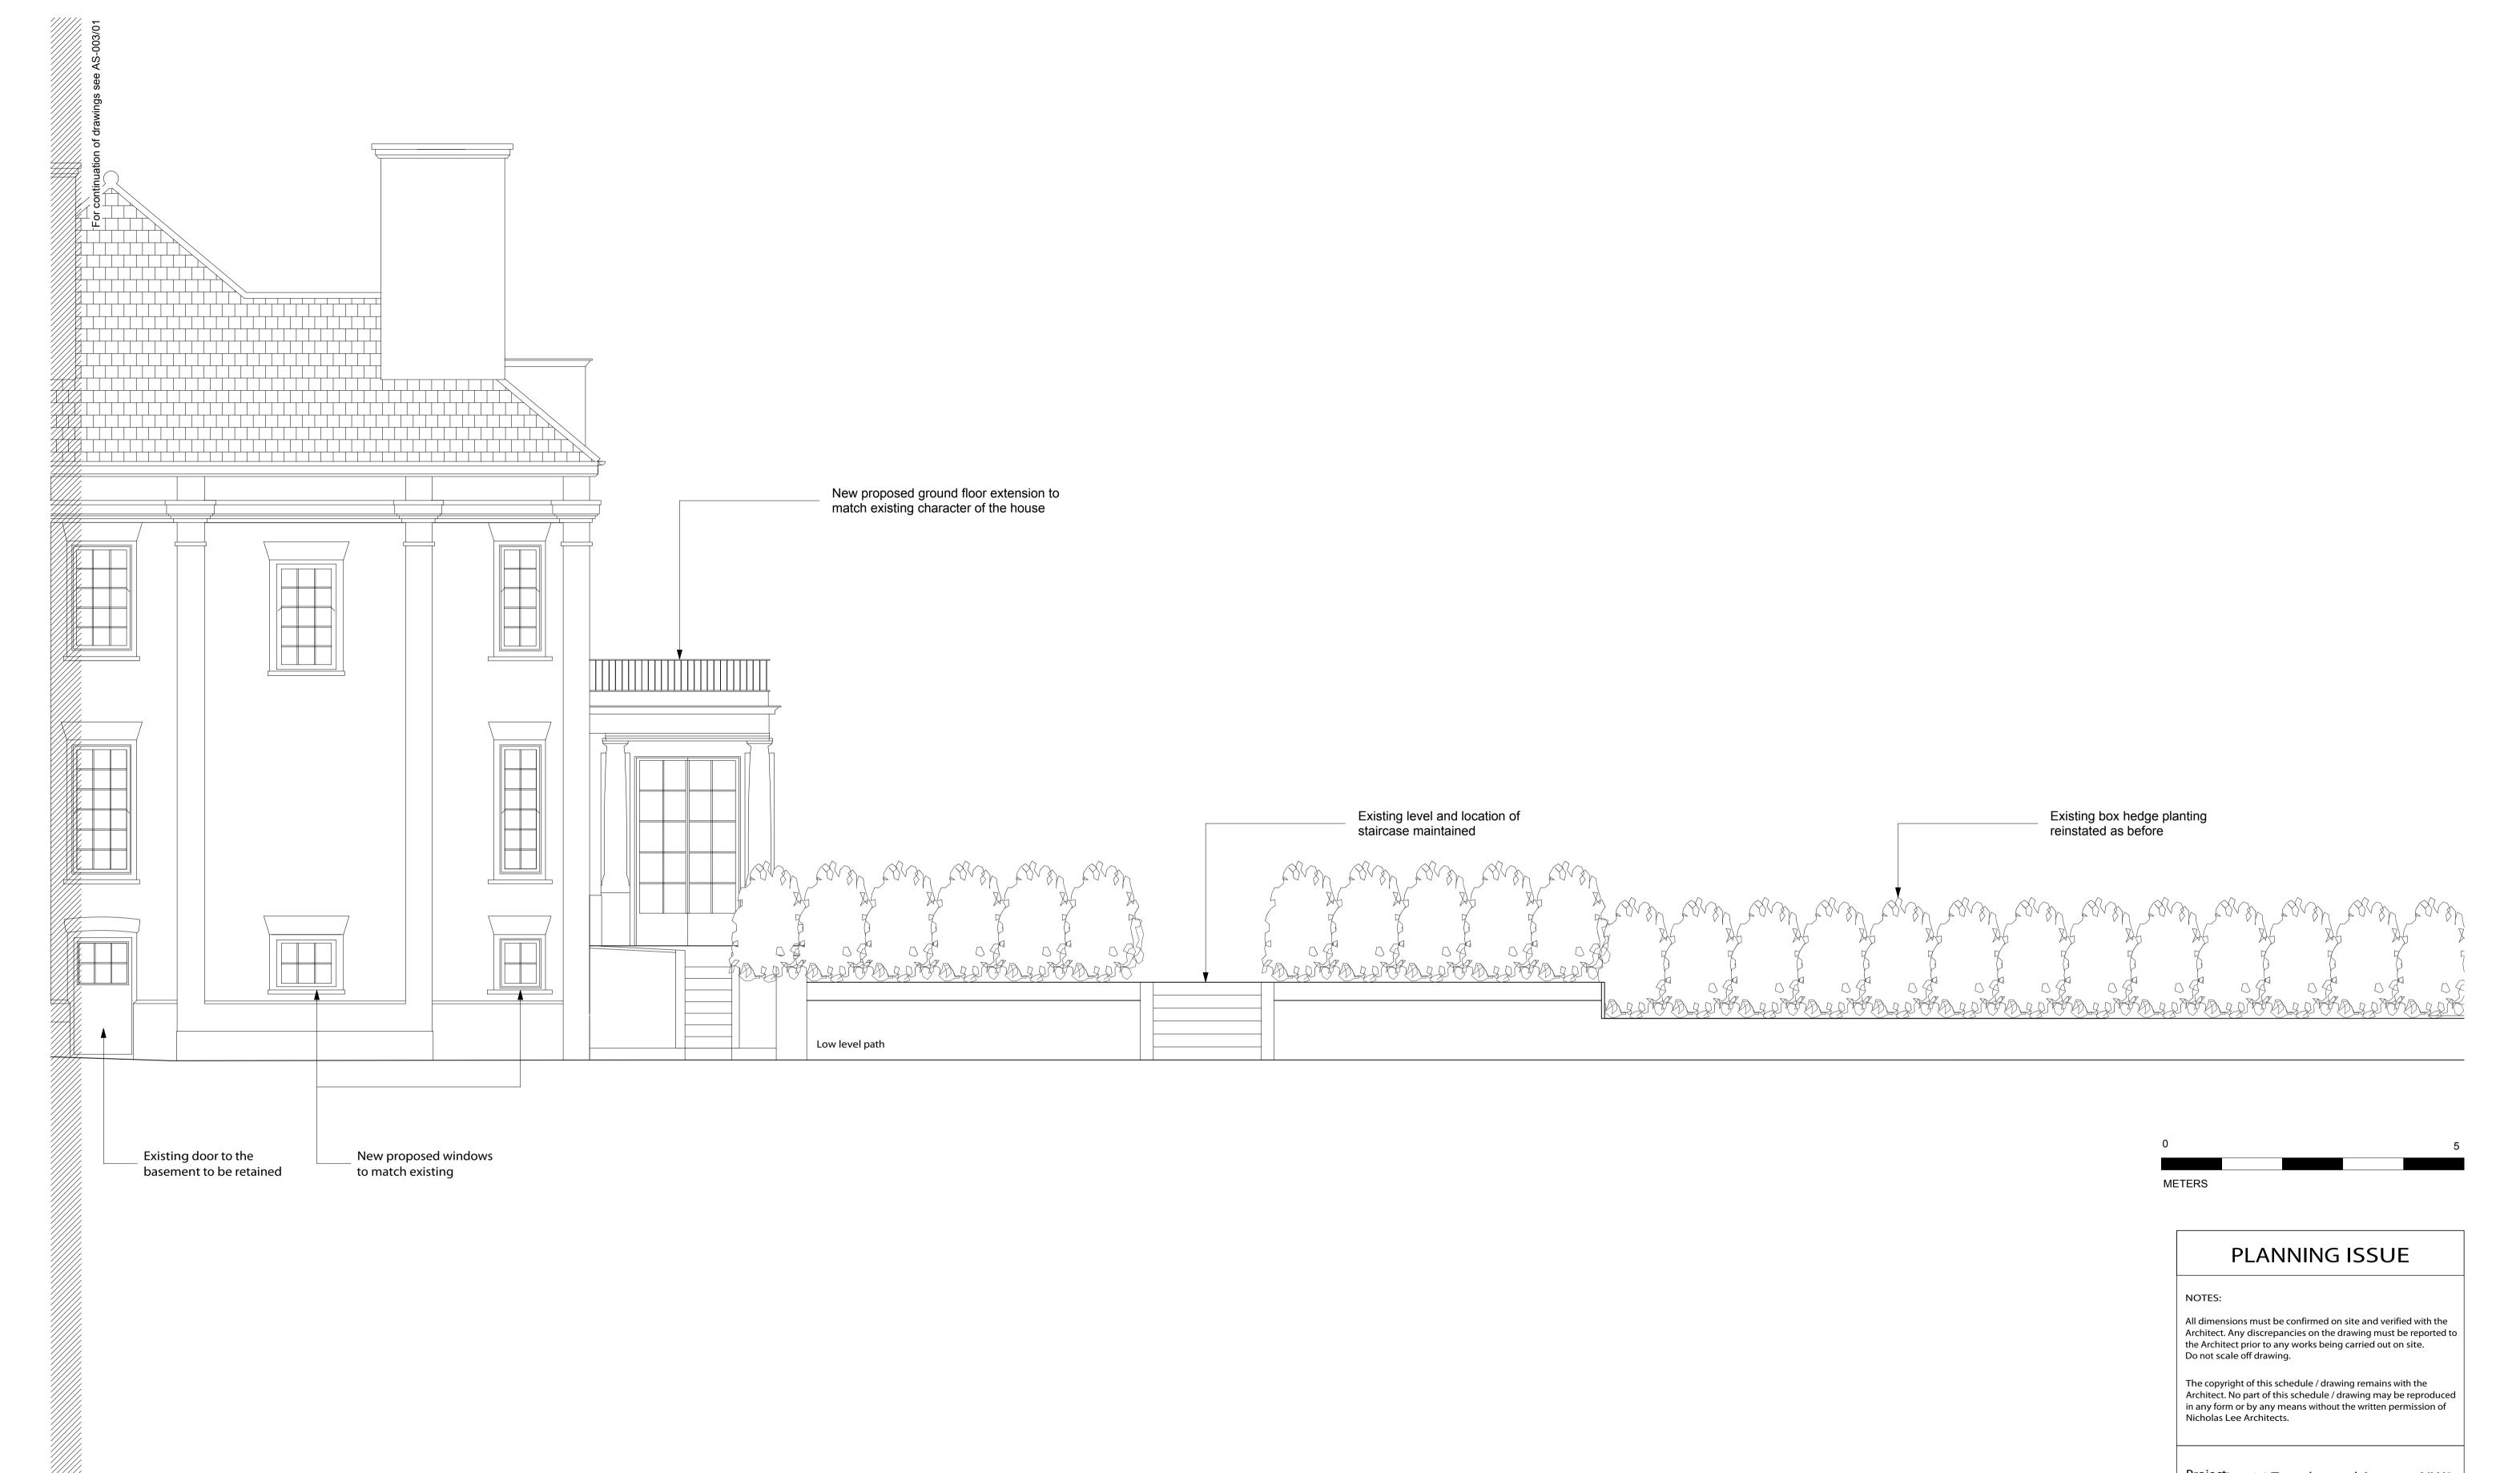

## Project: 14 Templewood Avenue, NW3

|  | Drawing Title: | Proposed side elevation |
|--|----------------|-------------------------|
|  |                | (north facing)          |

Drawing No: 1861/AE - 003/02

Date: 15.01.15 Scale: 1:50 @ A1 1:100 @ A3

NICHOLAS LEE ARCHITECTS
34A Rosslyn Hill, London NW3 1NH
Tel: 020 7435 9315

www.nleearchitects.com • enquiries@nleearchitects.com

All dimensions must be confirmed on site and verified with the Architect. Any discrepancies on the drawing must be reported to the Architect prior to any works being carried out on site. Do not scale off drawing.