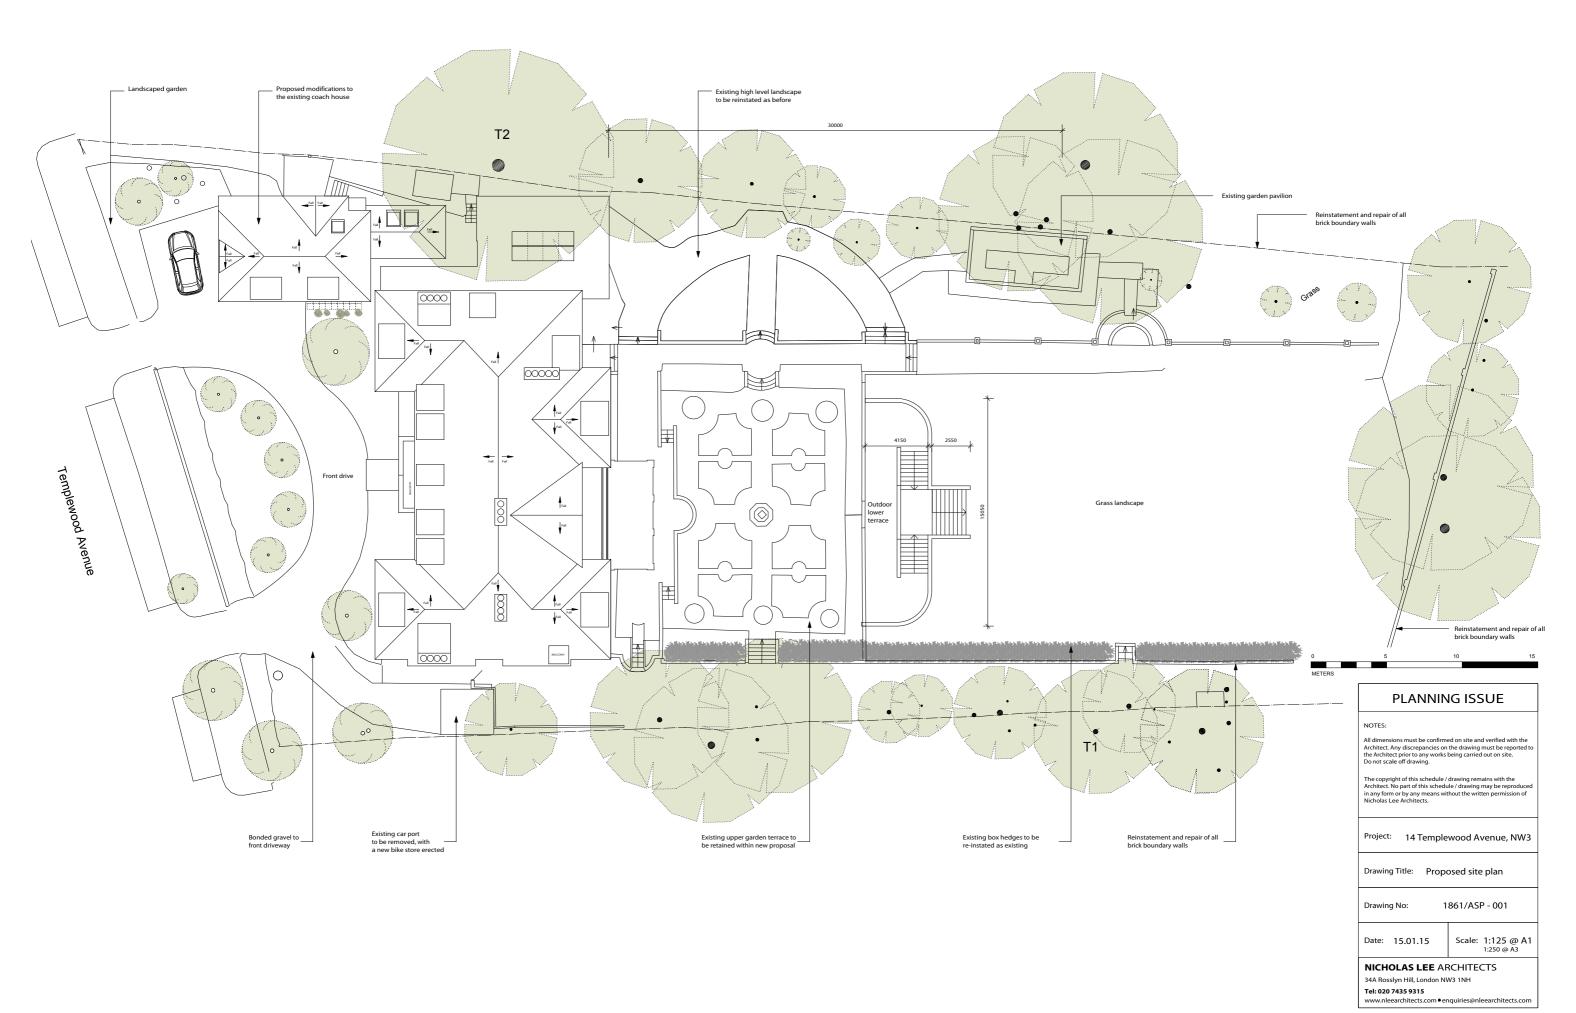

tects.com • enquiries@nleearchitects.com



5

### PLANNING ISSUE

### NOTES:

**METERS** 

All dimensions must be confirmed on site and verified with the Architect. Any discrepancies on the drawing must be reported to the Architect prior to any works being carried out on site.

Do not scale off drawing.

The copyright of this schedule / drawing remains with the Architect. No part of this schedule / drawing may be reproduced in any form or by any means without the written permission of Nicholas Lee Architects.

Project: 14 Templewood Avenue, NW3

Drawing Title: Proposed section A-A

Drawing No: 1861/AS - 001/02

Date: 15.01.15 Scale: 1:50 @ A1 1:100 @ A3

NICHOLAS LEE ARCHITECTS
34A Rosslyn Hill, London NW3 1NH

Tel: 020 7435 9315
www.nleearchitects.com • enquiries@nleearchitects.com