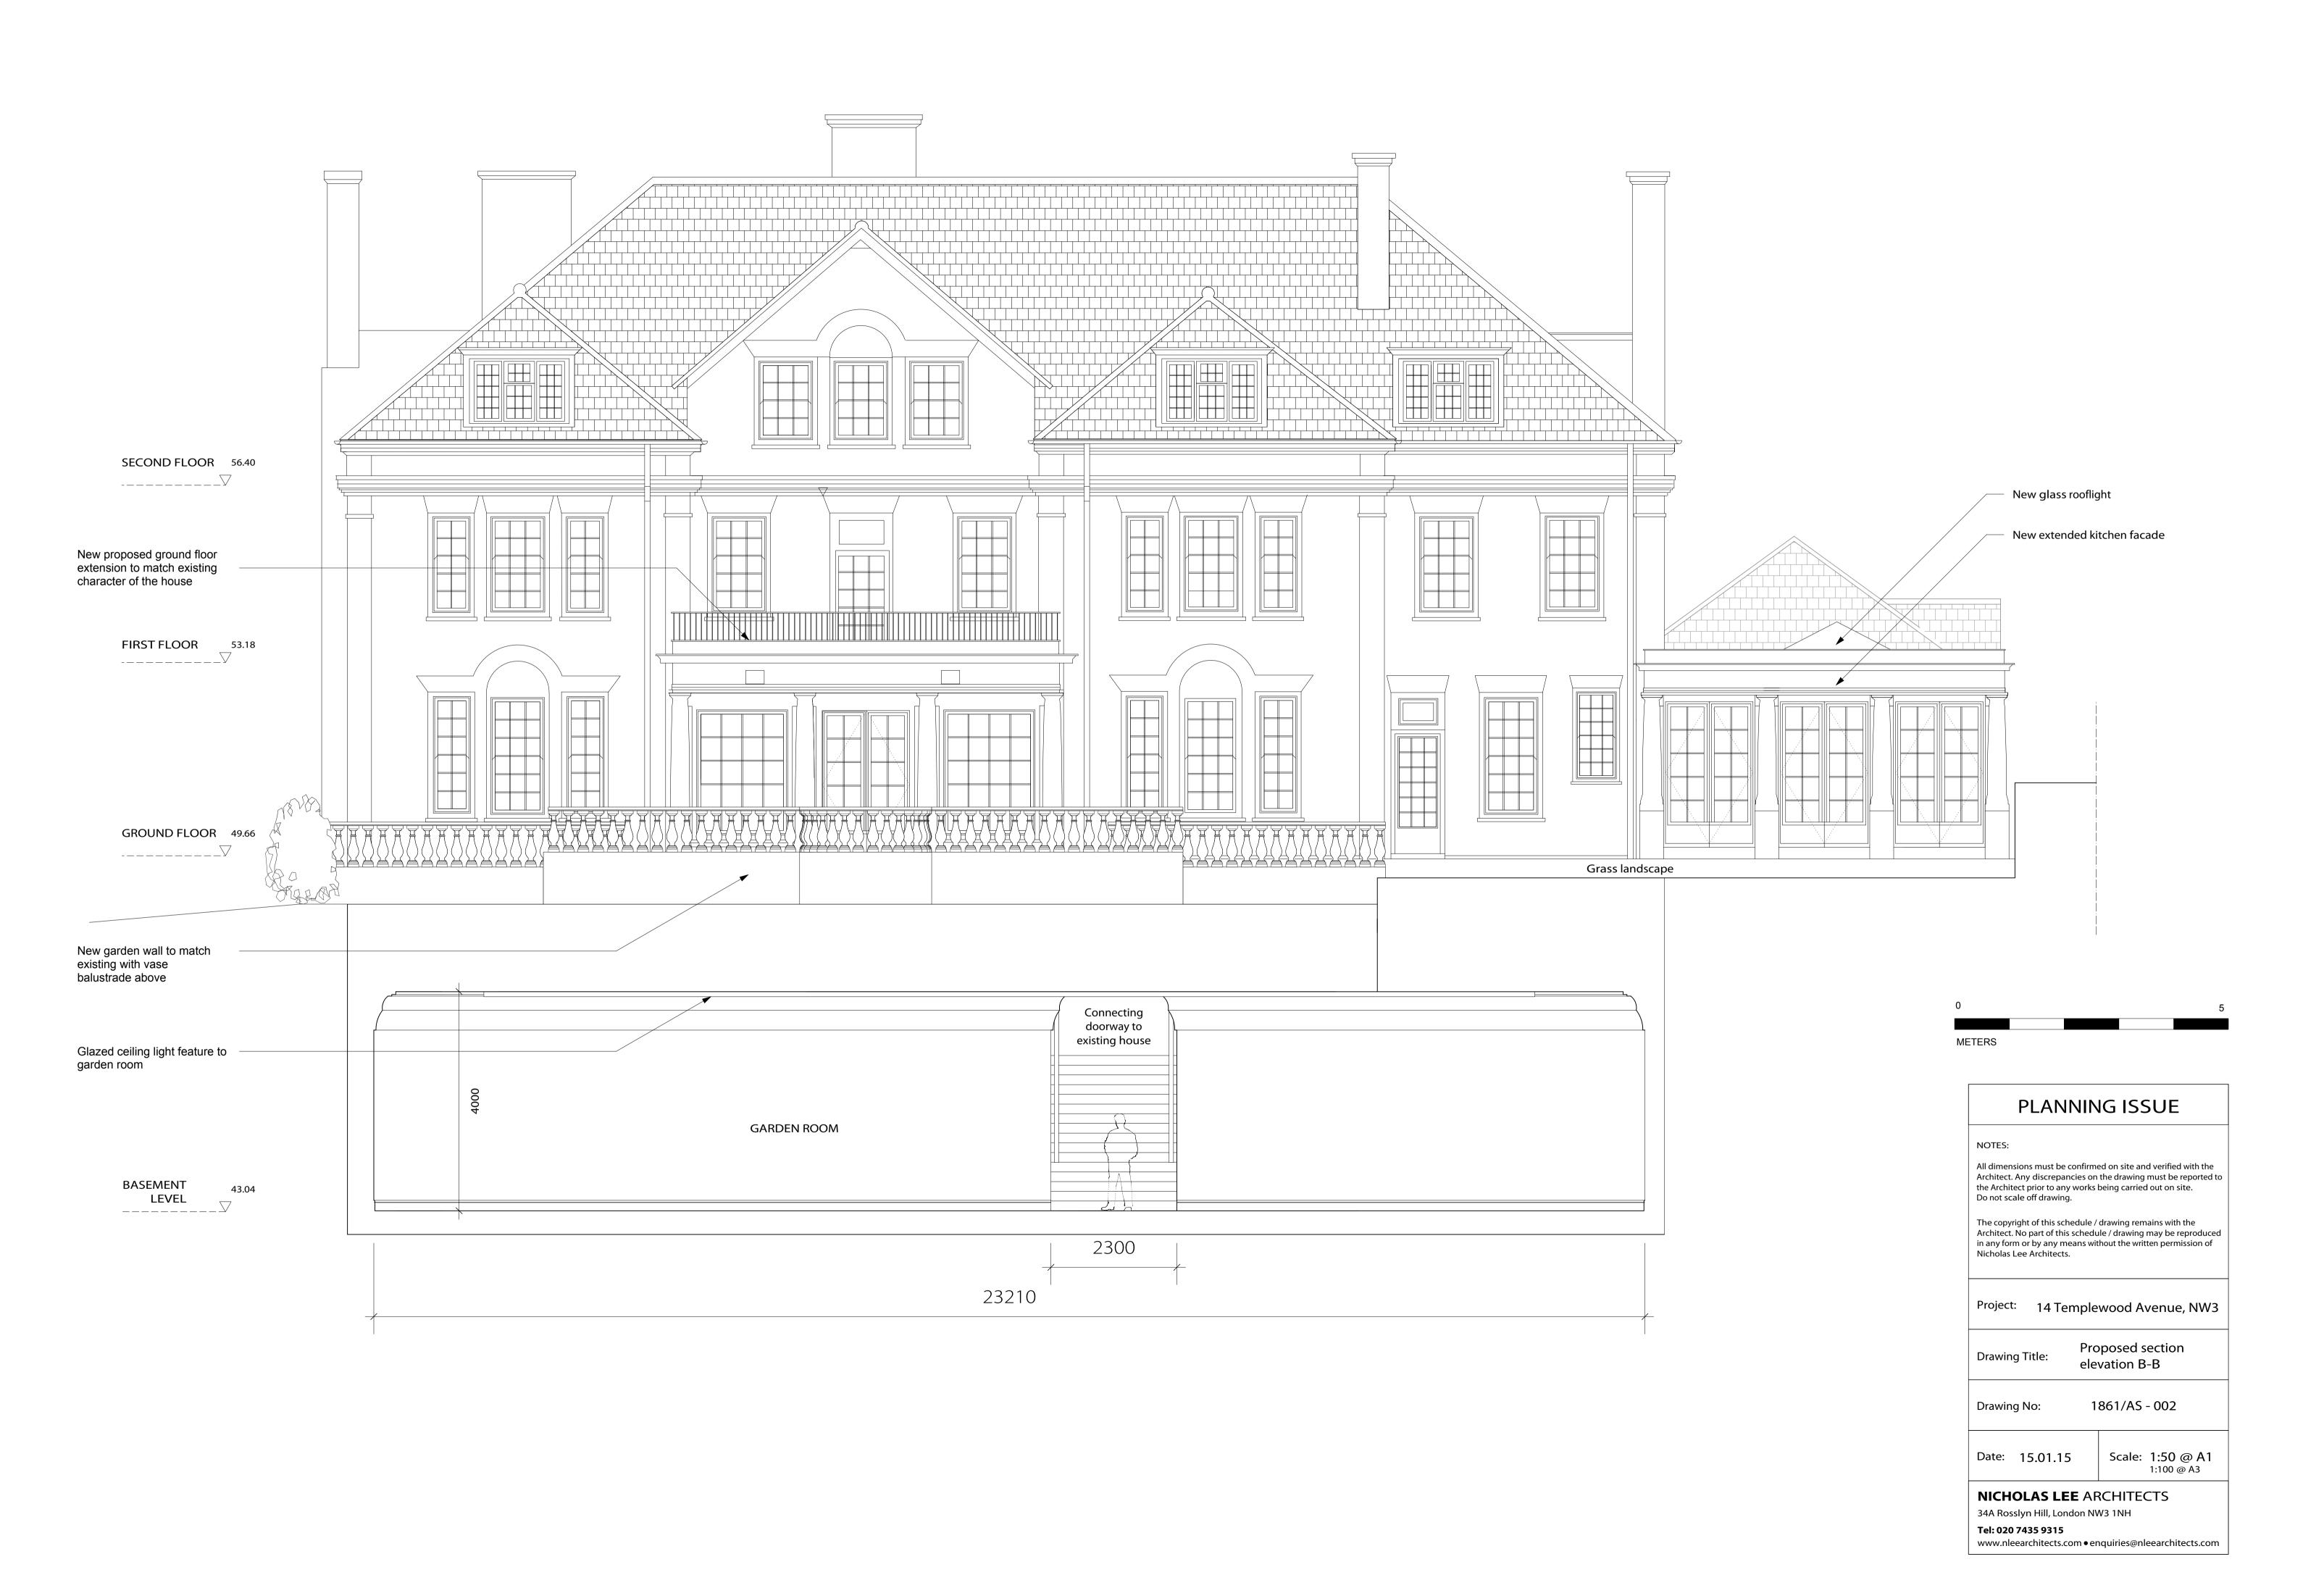

## PLANNING ISSUE

### NOTES:

All dimensions must be confirmed on site and verified with the Architect. Any discrepancies on the drawing must be reported to the Architect prior to any works being carried out on site.

Do not scale off drawing.

The copyright of this schedule / drawing remains with the Architect. No part of this schedule / drawing may be reproduced in any form or by any means without the written permission of Nicholas Lee Architects.

Project: 14 Templewood Avenue, NW3

Drawing Title: Proposed roof plan

Drawing No: 1861/AP - 006

Date: 15.01.15 Scale: 1:50 @ A1 1:100 @ A3

NICHOLAS LEE ARCHITECTS
34A Rosslyn Hill, London NW3 1NH
Tel: 020 7435 9315

 $www.nlee architects.com \, \bullet \, enquiries @ nlee architects.com$ 

SECOND FLOOR 56.40

FIRST FLOOR 53.18

GROUND FLOOR 4

a order

Existing garden level

New stone staircases from basement to garden level

Void

GARDEN ROOM ENTERTAINMENT AREA

Existing lower terrace level to be maintained

800 250 2100

43.04 \_\_▽

**BASEMENT** 

LEVEL

METERS

PLANNING ISSUE

NOTES:

All dimensions must be confirmed on site and verified with the Architect. Any discrepancies on the drawing must be reported to the Architect prior to any works being carried out on site. Do not scale off drawing.

Project: 14 Templewood Avenue, NW3

Drawing Title: Proposed section A-A

Drawing No: 1861/AS - 001/01

Date: 15.01.15 Scale: 1:50 @ A1 1:100 @ A3

NICHOLAS LEE ARCHITECTS
34A Rosslyn Hill, London NW3 1NH
Tel: 020 7435 9315

Tel: 020 7435 9315
www.nleearchitects.com • enquiries@nleearchitects.com

5