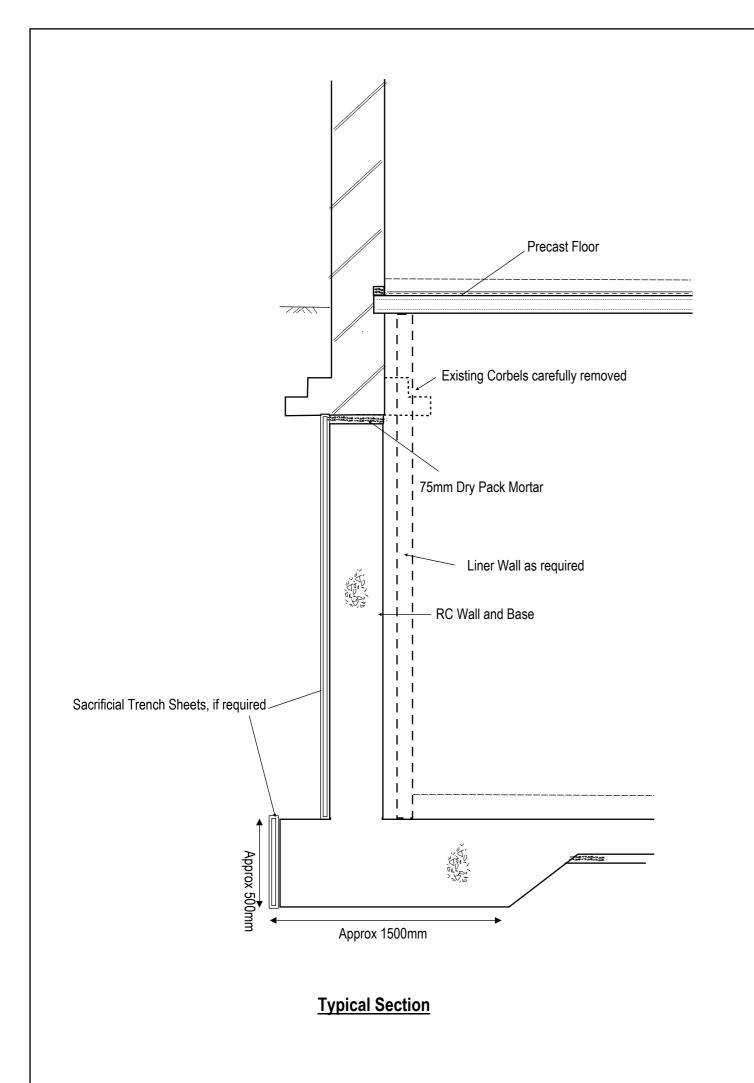

## Sub-Stage A

In non-consecutive bays of 1m max length (to be agreed with Engineer) Excavate, install trench sheets Cast RC Base