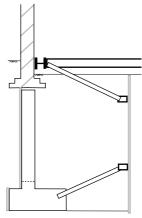

Remove existing Ground floor and install

## Sub-Stage A

In non-consecutive bays of 1m max length (to be agreed with Engineer) Excavate, install trench sheets Cast RC Base

## Sub-Stage B

Reposition Props Cast Wall

## Sub-Stage C

Dry pack top of RC Wall and soffit of existing foundations Install precast floor Cast Basement slab

## Ellis and Moore Consulting Engineers

9th Floor, Hill House, 17 Highgate Hill, London N19 5NA Tel: 020 7281 4821 Fax: 020 7263 6613 Project

Title

14 Templewood Ave NW3

Typical Section Though New Basement Wall and Typical Construction Sub-Stages