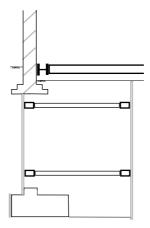

## Sub-Stage C

Dry pack top of RC Wall and soffit of existing foundations Install precast floor Cast Basement slab