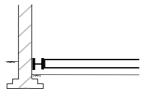

Remove existing Ground floor and install

## Sub-Stage A



In non-consecutive bays of 1m max length (to be agreed with Engineer) Excavate, install trench sheets Cast RC Base

## Sub-Stage B



Reposition Props Cast Wall

## Sub-Stage C



Dry pack top of RC Wall and soffit of existing foundations Install precast floor Cast Basement slab

## Ellis and Moore Consulting Engineers

9th Floor, Hill House, 17 Highgate Hill, London N19 5NA Tel: 020 7281 4821 Fax: 020 7263 6613 Project

Title

14 Templewood Ave NW3

Typical Section Though New Basement Wall and Typical Construction Sub-Stages

Scale Apprx 1:100 at A3 Drawing No.

Date Feb 2015

pending / 07