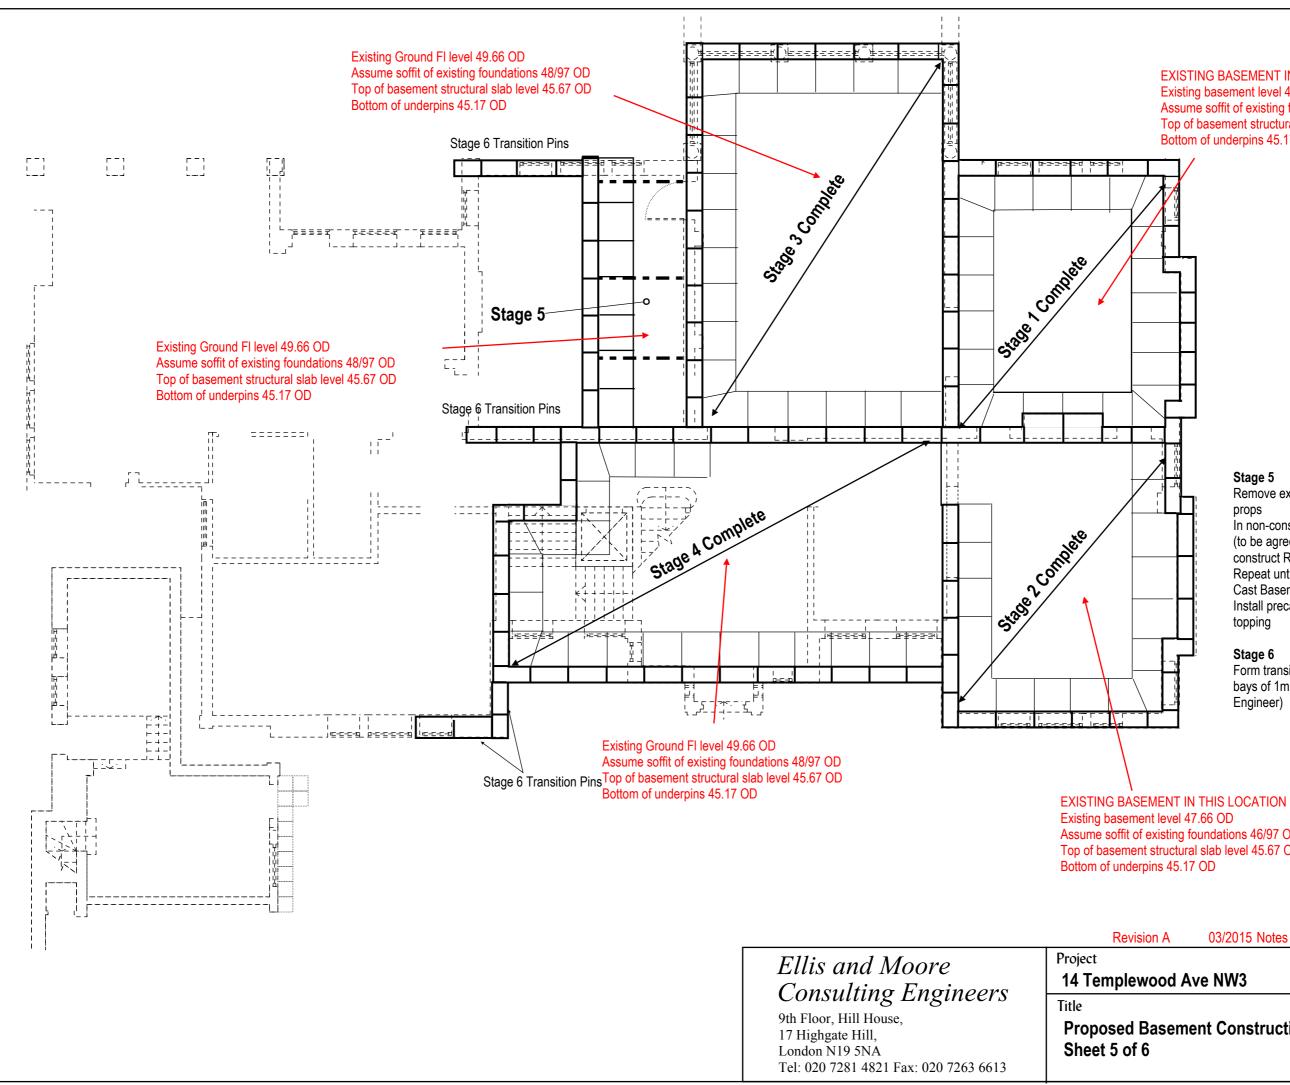

EXISTING BASEMENT IN THIS LOCATION Existing basement level 47.66 OD Assume soffit of existing foundations 46/97 OD Top of basement structural slab level 45.67 OD Bottom of underpins 45.17 OD

## Stage 5

Remove existing Ground floor and install props

In non-consecutive bays of 1m max length (to be agreed with Engineer) Excavate and construct RC base, then construct RC wall . Repeat until all pins are cast. Cast Basement Slab Install precast floor and Cast structural

topping

## Stage 6

Form transition pins in non-consecutive bays of 1m max length (to be agreed with Engineer)

Assume soffit of existing foundations 46/97 OD Top of basement structural slab level 45.67 OD

| on A  | 03/2015 Notes added in RED |                                                               |
|-------|----------------------------|---------------------------------------------------------------|
| ood A | ve NW3                     | Date<br><b>Feb 2015</b>                                       |
| asem  | ent Construction Sequence  | Scale<br>Apprx 1:100<br>at A3<br>Drawing No.<br>pending / 05A |