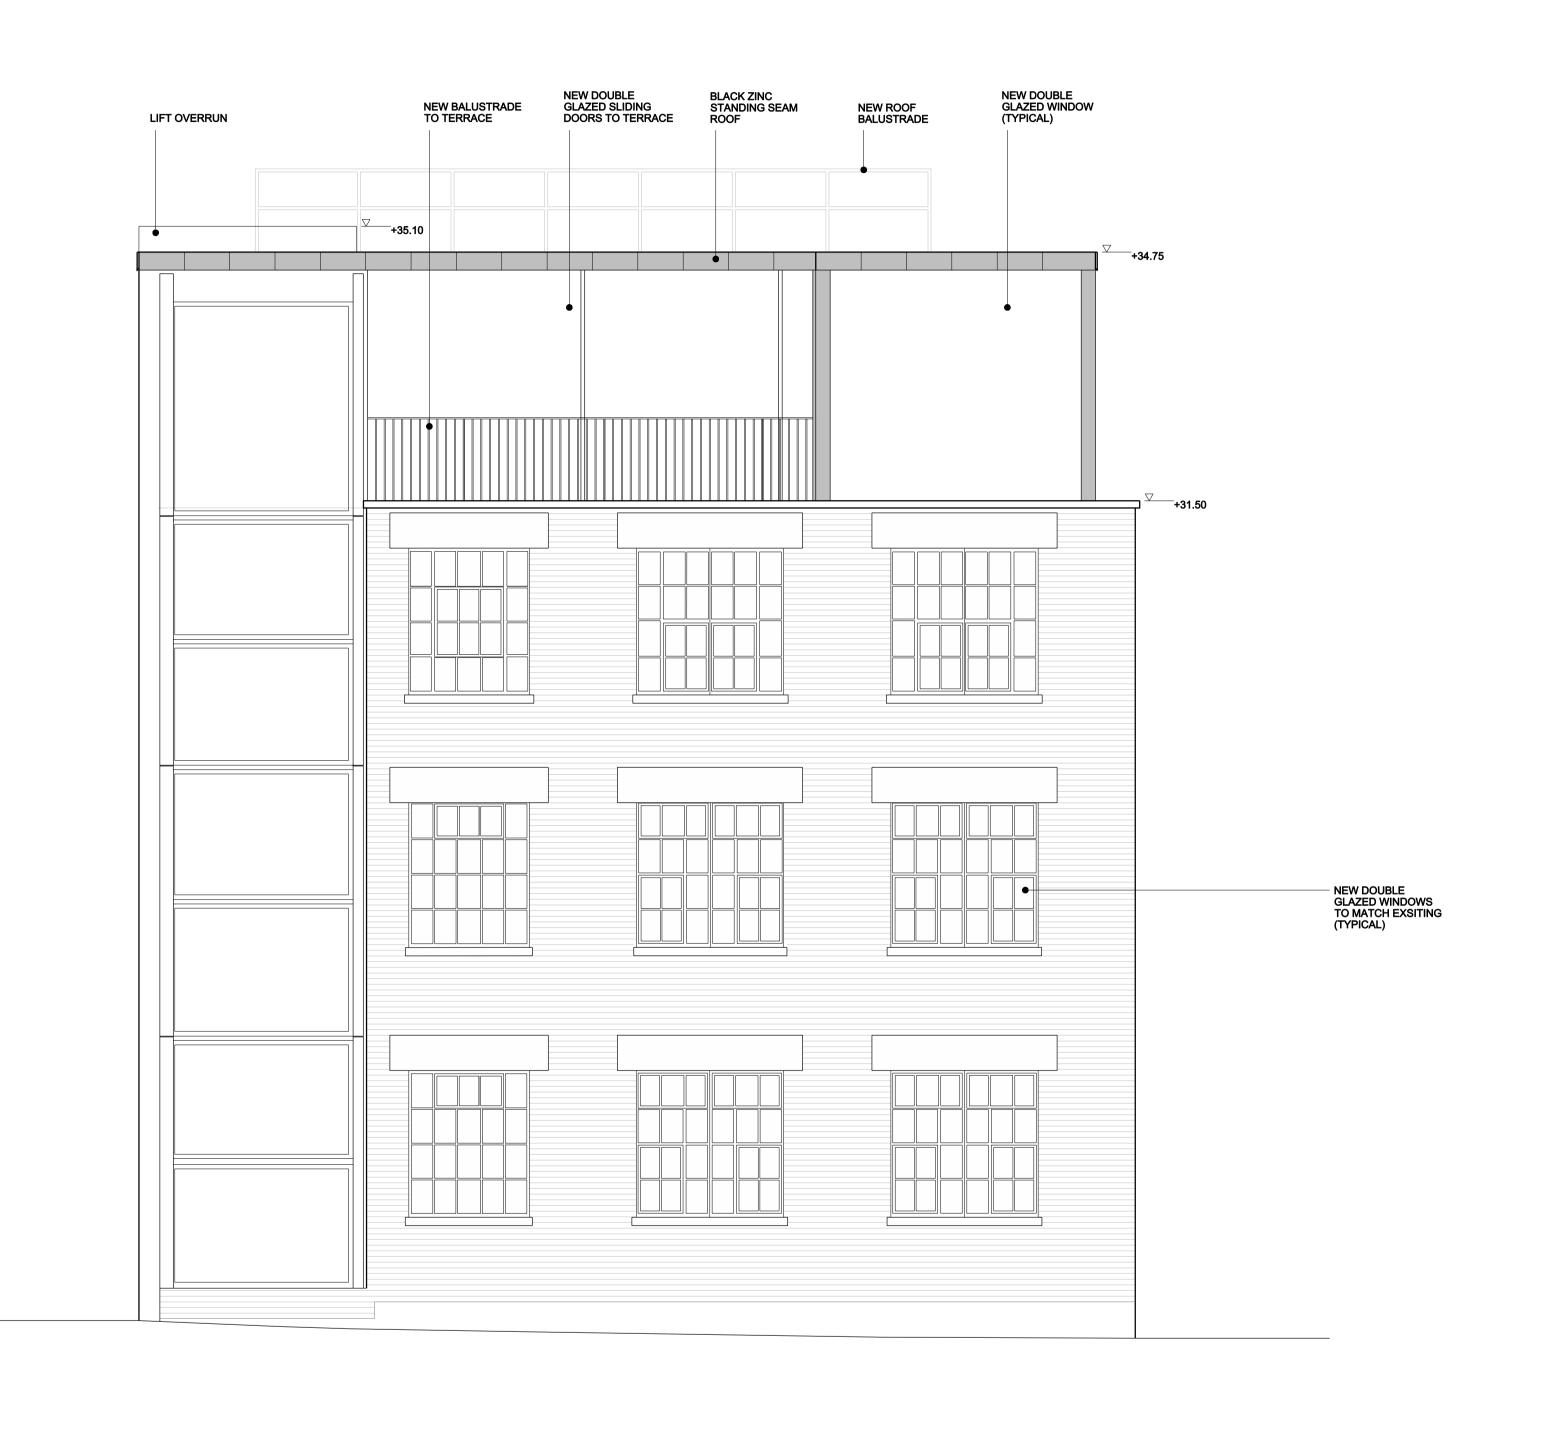

1. ALL DIMENSIONS IN MM
2. THIS DRAWING IS TO BE READ IN CONJUNCTION WITH ALL RELEVANT CONTRACT DOCUMENTS
3. THIS DRAWING IS TO BE READ IN CONJUNCTION WITH ALL ENGINEER'S DRAWINGS
4. DO NOT SCALE FROM THIS DRAWING
5. REPORT ANY ERRORS, CONTRADICTIONS, AND OMISSIONS TO THE ARCHITECT AS SOON AS POSSIBLE KEY:

|  | 1 |
|--|---|
|  | 4 |
|  |   |
|  |   |
|  |   |
|  |   |

| SCALE:                                               | 1:50 @A1 1:100 @ A3                                                          | DRAWING NO:   | P402/-                        |  |
|------------------------------------------------------|------------------------------------------------------------------------------|---------------|-------------------------------|--|
| JOB NO:                                              | 14-054                                                                       |               |                               |  |
| Third floor<br>99 Southwark Street<br>London SE1 OJF | T 020 7633 0000<br>benadamsarchitects.co.uk<br>info@benadamsarchitects.co.uk | PROJECT NAME: | 88 GRAY'S INN ROAD            |  |
| BenAdam                                              | nsArchitects                                                                 | DRAWING NAME: | PROPOSED SOUTH EAST ELEVATION |  |

PLANNING