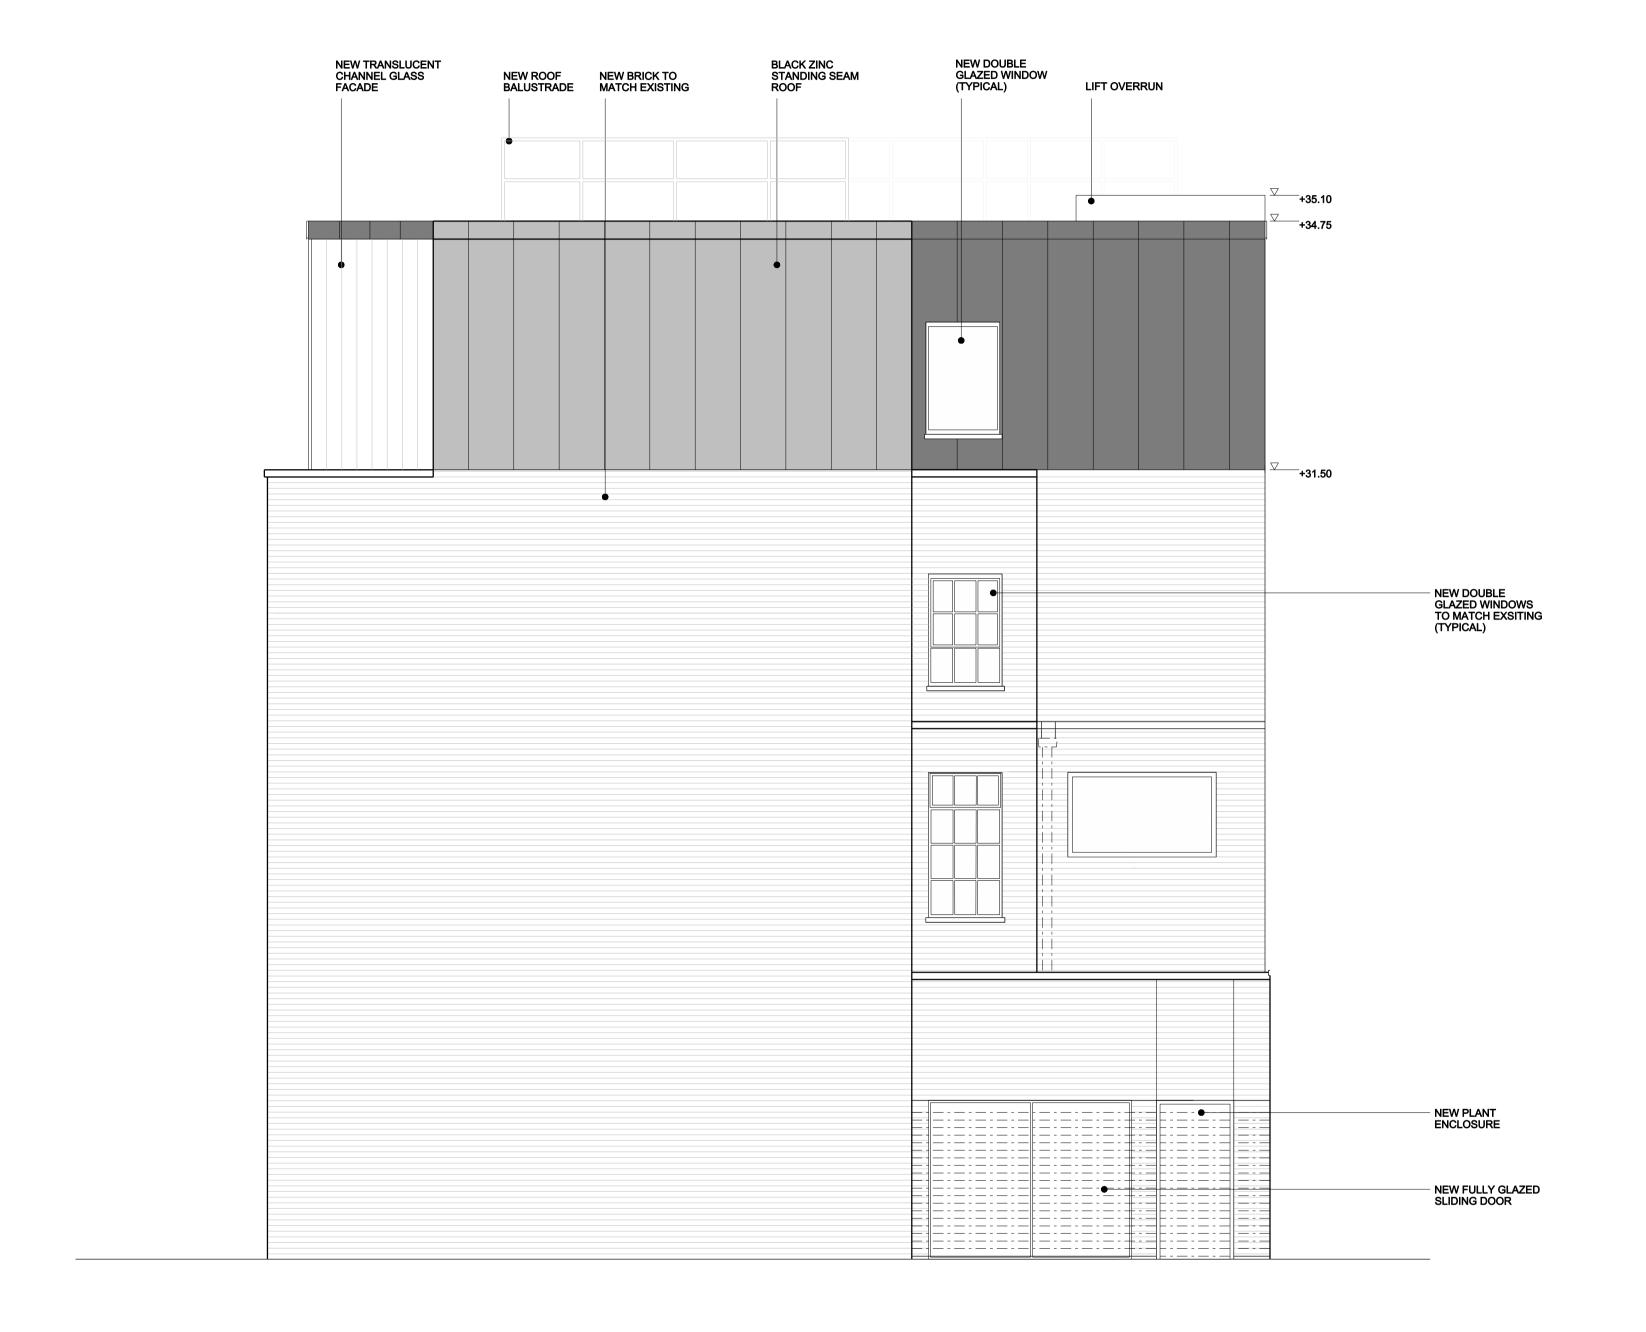

1. ALL DIMENSIONS IN MM
2. THIS DRAWING IS TO BE READ IN CONJUNCTION WITH ALL RELEVANT CONTRACT DOCUMENTS
3. THIS DRAWING IS TO BE READ IN CONJUNCTION WITH ALL ENGINEER'S DRAWINGS
4. DO NOT SCALE FROM THIS DRAWING
5. REPORT ANY ERRORS, CONTRADICTIONS, AND OMISSIONS TO THE ARCHITECT AS SOON AS POSSIBLE KEY:

| D   |   |   |  |
|-----|---|---|--|
| D D | D |   |  |
|     | D |   |  |
|     |   | N |  |

| SCALE:                                               | 1:50 @A1 1:100 @ A3                                                          | DRAWING NO:   | P401/-                        |
|------------------------------------------------------|------------------------------------------------------------------------------|---------------|-------------------------------|
| JOB NO:                                              | 14-054                                                                       |               |                               |
| Third floor<br>99 Southwark Street<br>London SE1 OJF | T 020 7633 0000<br>benadamsarchitects.co.uk<br>info@benadamsarchitects.co.uk | PROJECT NAME: | 88 GRAY'S INN ROAD            |
| BenAdam                                              | nsArchitects                                                                 | DRAWING NAME: | PROPOSED NORTH WEST ELEVATION |