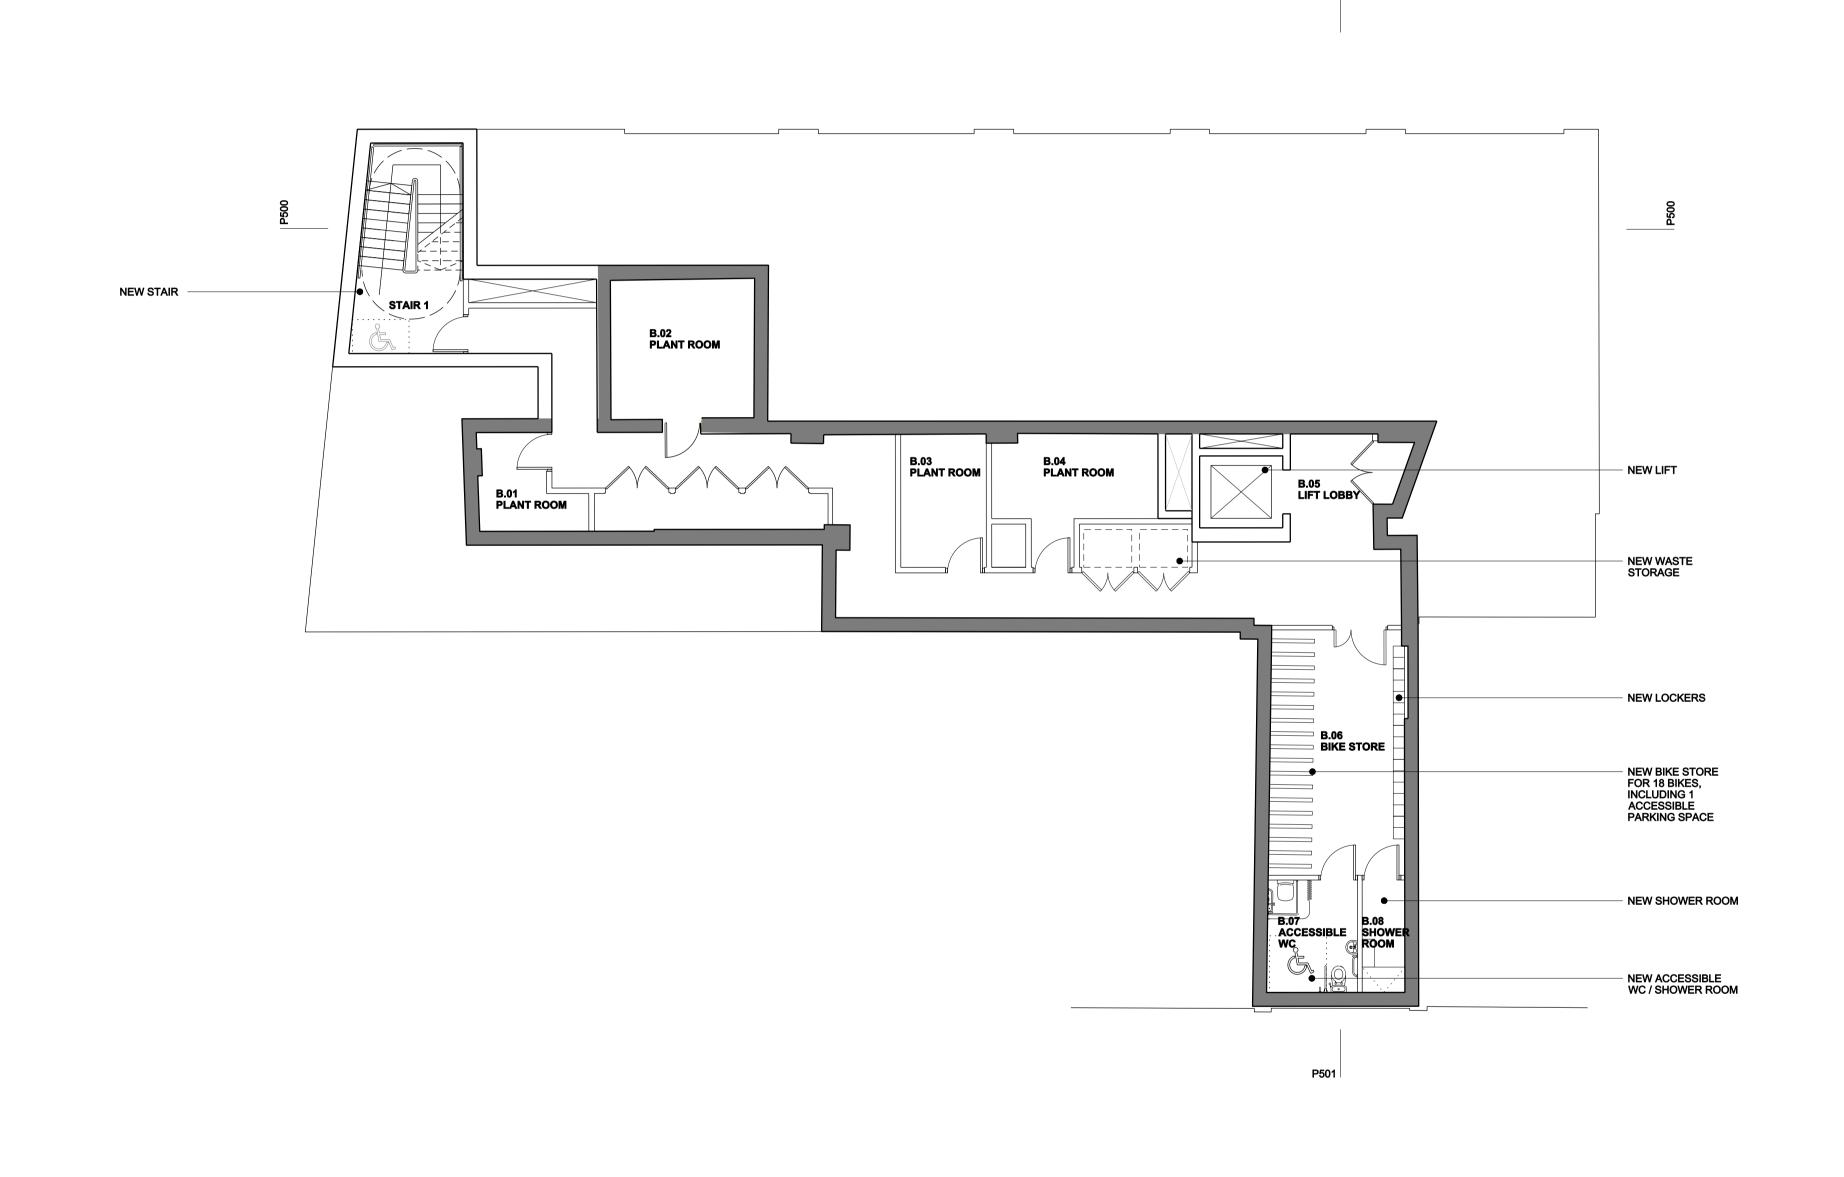

REV. DATE DESCRIPTION

27.04.2015 PLANNING

1. ALL DIMENSIONS IN MM **BenAdamsArchitects** PROPOSED BASEMENT PLAN 2. THIS DRAWING IS TO BE READ IN CONJUNCTION WITH ALL RELEVANT CONTRACT DOCUMENTS 3. THIS DRAWING IS TO BE READ IN CONJUNCTION WITH ALL ENGINEER'S DRAWINGS 4. DO NOT SCALE FROM THIS DRAWING Third floor T 020 7633 0000
99 Southwark Street benadamsarchitects.co.uk 5. REPORT ANY ERRORS, CONTRADICTIONS, AND OMISSIONS TO THE ARCHITECT AS SOON AS POSSIBLE 88 GRAY'S INN ROAD London SE1 OJF info@benadamsarchitects.co.uk PROJECT NAME: INDICATES ELEMENT TO BE RETAINED P199/-SCALE: 1:100 @A1 1:200 @ A3 DRAWING NO: PLANNING