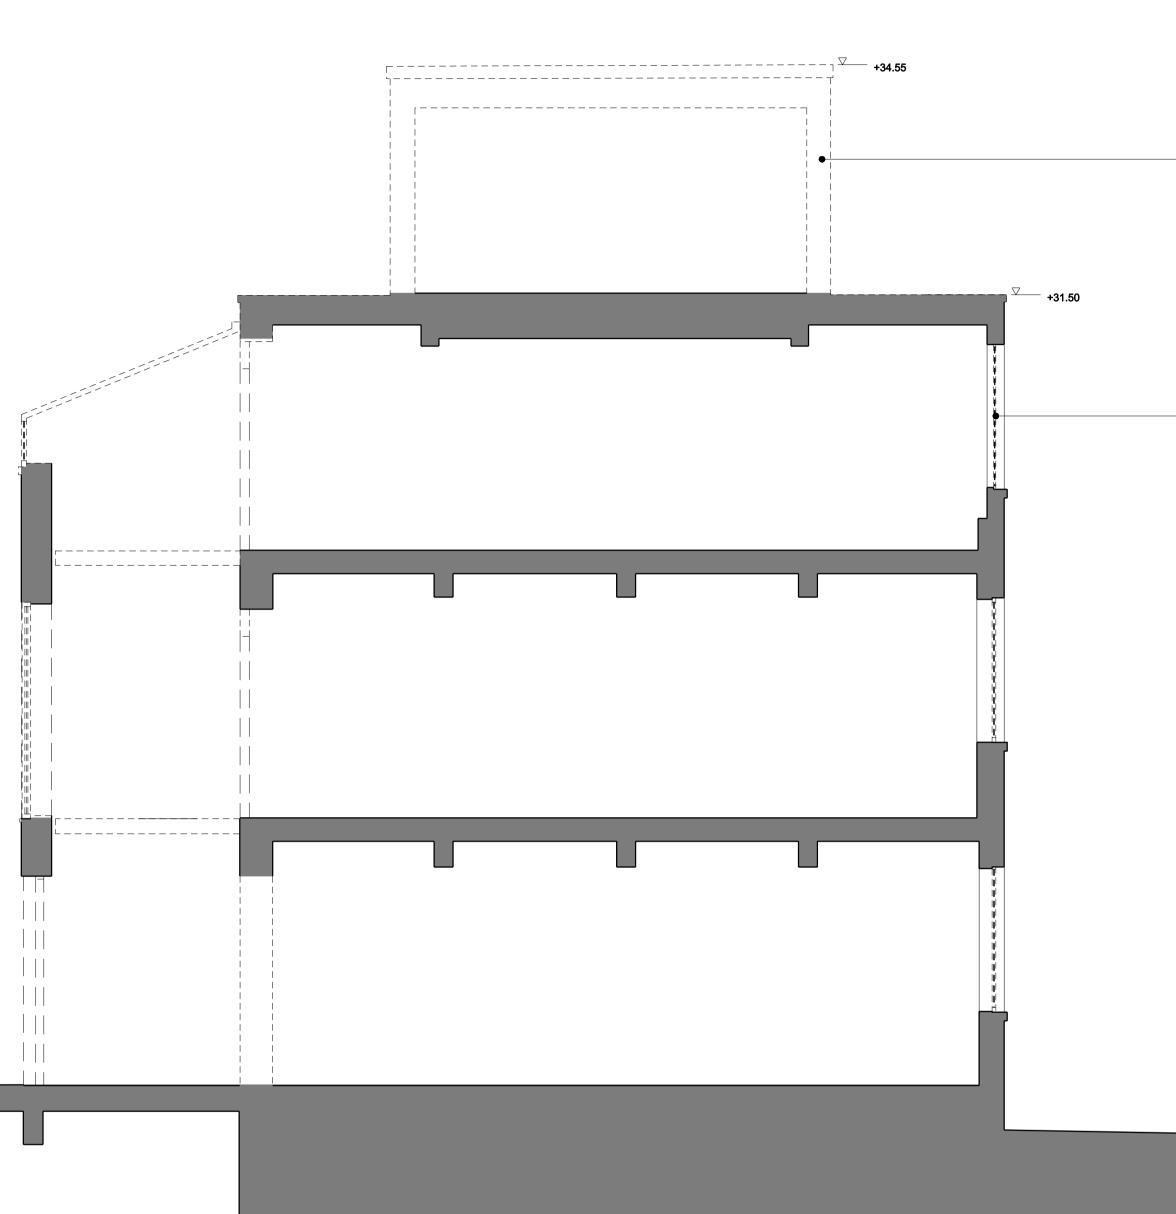

|                                                                                                                                                       |  |                                                                                                                                                                                                                                                                                                                                                                                             | •<br>+31.50 |
|-------------------------------------------------------------------------------------------------------------------------------------------------------|--|---------------------------------------------------------------------------------------------------------------------------------------------------------------------------------------------------------------------------------------------------------------------------------------------------------------------------------------------------------------------------------------------|-------------|
|                                                                                                                                                       |  |                                                                                                                                                                                                                                                                                                                                                                                             |             |
| GRAY'S INN ROAD                                                                                                                                       |  |                                                                                                                                                                                                                                                                                                                                                                                             |             |
|                                                                                                                                                       |  |                                                                                                                                                                                                                                                                                                                                                                                             |             |
|                                                                                                                                                       |  |                                                                                                                                                                                                                                                                                                                                                                                             |             |
| REV. DATE DESCRIPTION   - 27.04.2015 PLANNING   - - -   - - -   - - -   - - -   - - -   - - -   - - -   - - -   - - -   - - -   - - -   - - -   - - - |  | NOTES:     1. ALL DIMENSIONS IN MM     2. THIS DRAWING IS TO BE READ IN CONJUNCTION WITH ALL RELEVANT CONTRACT DOCUMENTS     3. THIS DRAWING IS TO BE READ IN CONJUNCTION WITH ALL ENGINEER'S DRAWINGS     4. DO NOT SCALE FROM THIS DRAWING     5. REPORT ANY ERRORS, CONTRADICTIONS, AND OMISSIONS TO THE ARCHITECT AS SOON AS POSSIBLE     KEY:     - INDICATES ELEMENT TO BE DEMOLISHED |             |

EXISTING ROOF EXTENSION TO BE REMOVED

EXISTING WINDOWS TO BE REMOVED FOR REPLACEMENT (TYPICAL)