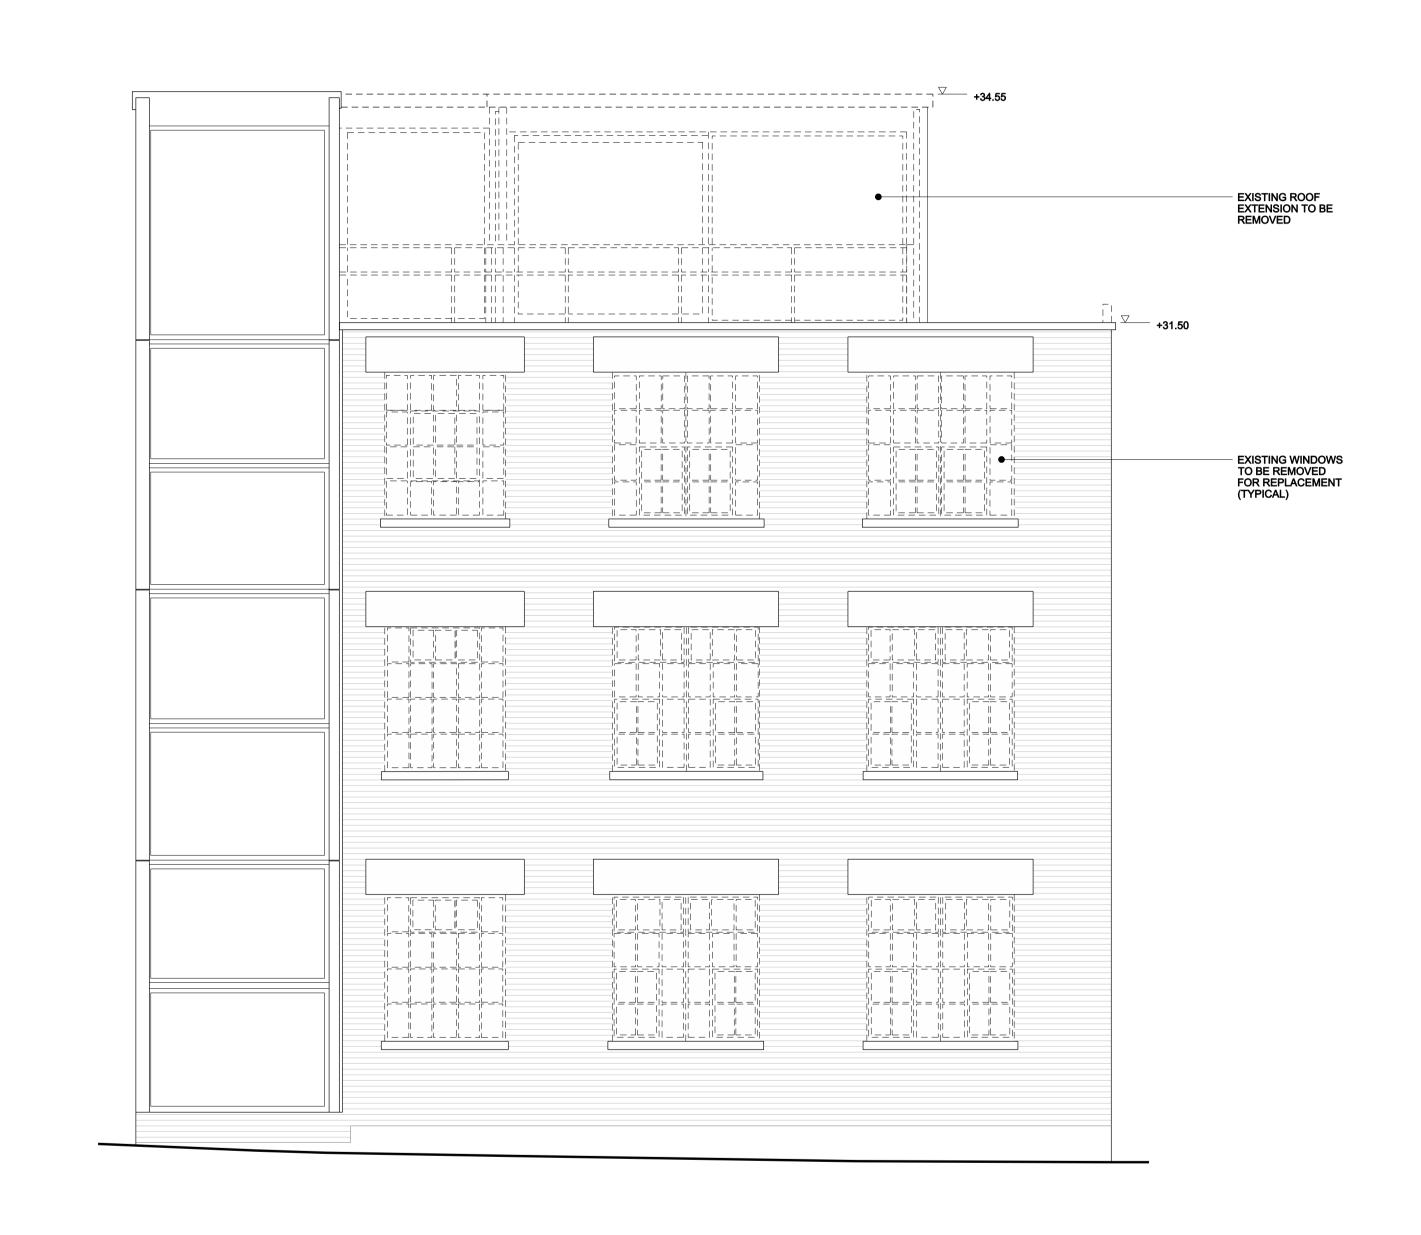

-- INDICATES ELEMENT TO BE DEMOLISHED

|--|--|--|

| SCALE:                                               | 1:50 @A1 1:100 @ A3                                                          | DRAWING NO:   | P122/-                        |
|------------------------------------------------------|------------------------------------------------------------------------------|---------------|-------------------------------|
| JOB NO:                                              | 14-054                                                                       |               |                               |
| Third floor<br>99 Southwark Street<br>London SE1 OJF | T 020 7633 0000<br>benadamsarchitects.co.uk<br>info@benadamsarchitects.co.uk | PROJECT NAME: | 88 GRAY'S INN ROAD            |
| BenAdam                                              | nsArchitects                                                                 | DRAWING NAME: | EXISTING SOUTH EAST ELEVATION |

PLANNING