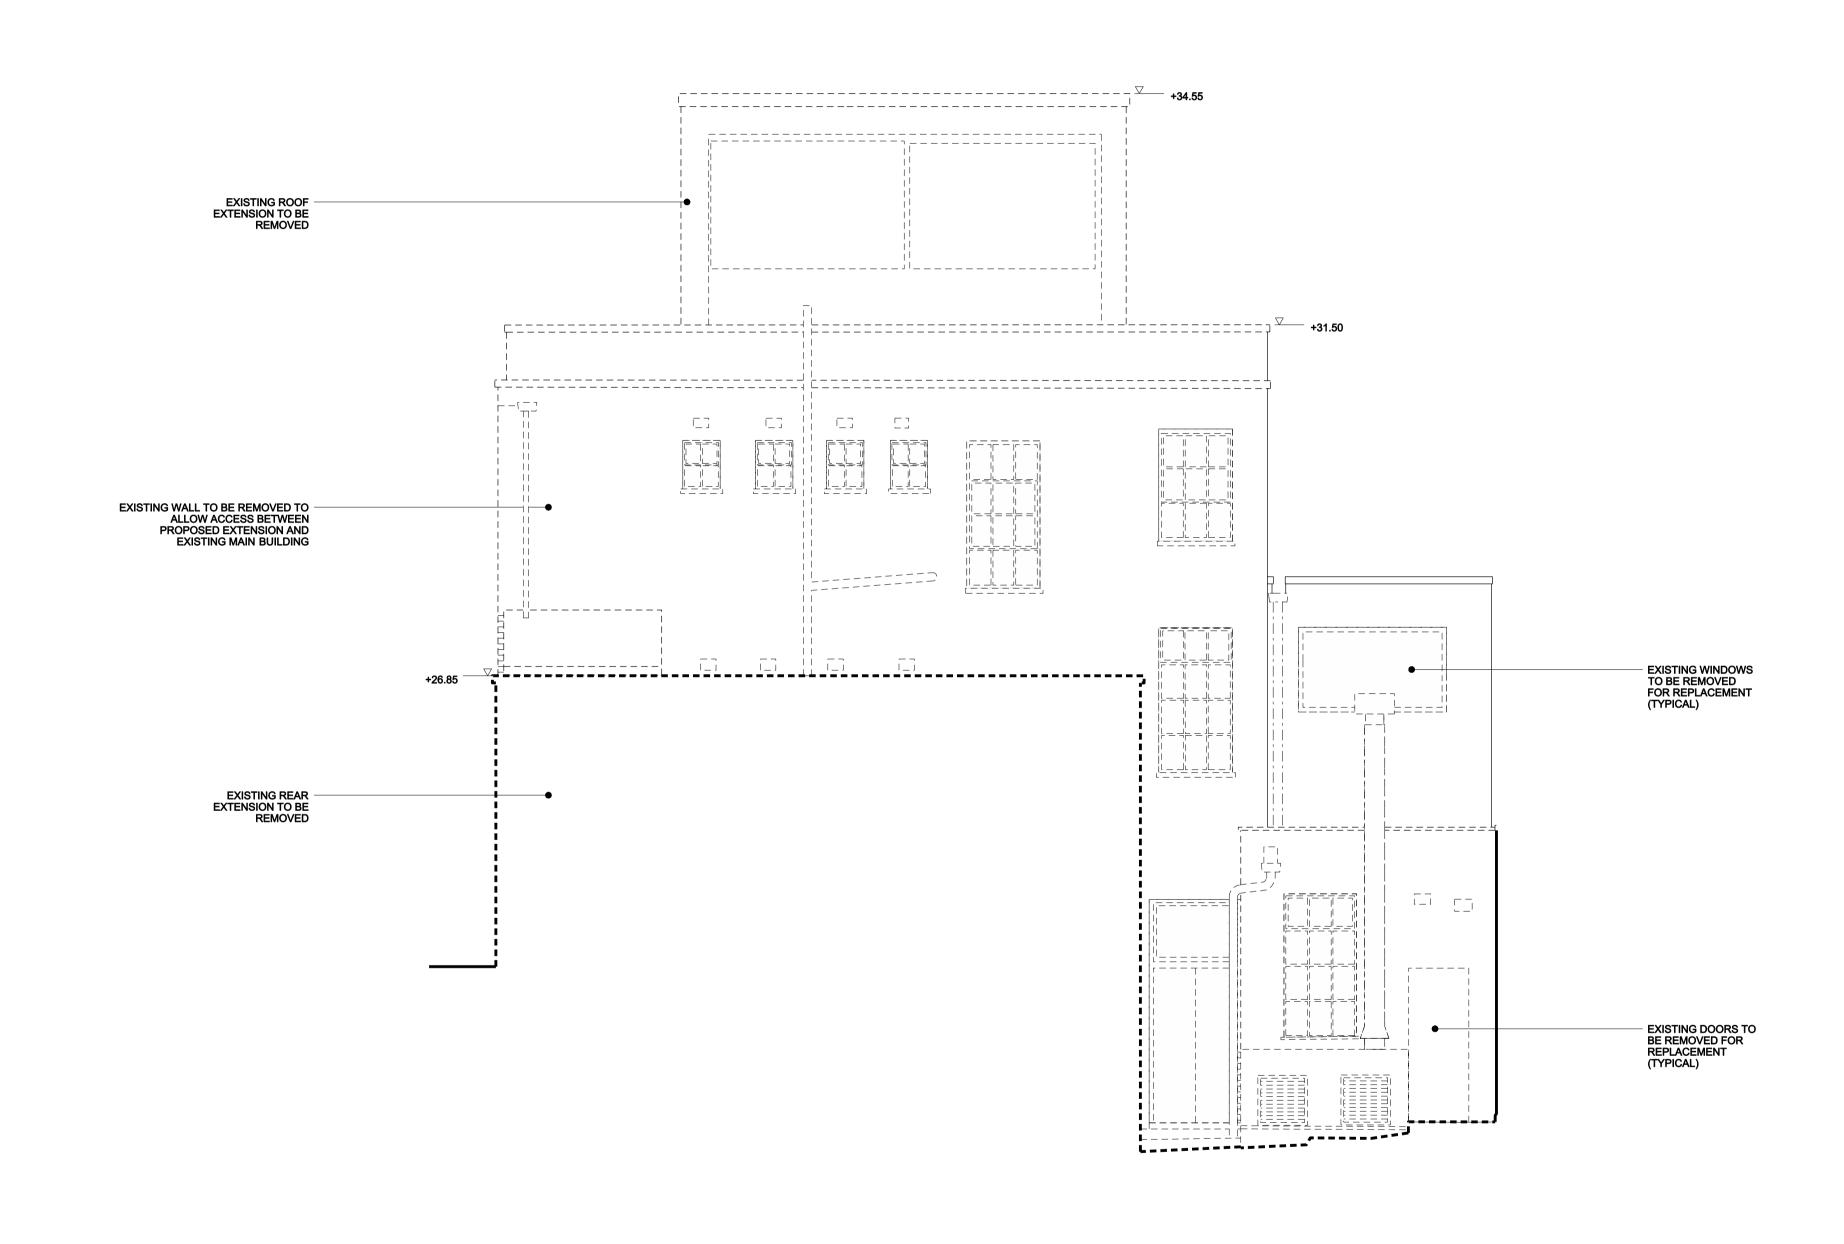

KEY:

— INDICATES ELEMENT TO BE DEMOLISHED

|   | N |  |
|---|---|--|
| h |   |  |
|   |   |  |

|     | oor T 020 7633 0000<br>uthwark Street benadamsarchitects.co.uk<br>n SE1 OJF info@benadamsarchitects.co.uk | PROJECT NAME: | 88 GRAY'S INN ROAD |
|-----|-----------------------------------------------------------------------------------------------------------|---------------|--------------------|
| JOE | NO: 14-054 LE: 1:50 @A1 1:100 @ A3                                                                        | DRAWING NO:   | P121/-             |
|     | TUS: PLANNING                                                                                             | DIGITING NO.  | P 12 1/-           |