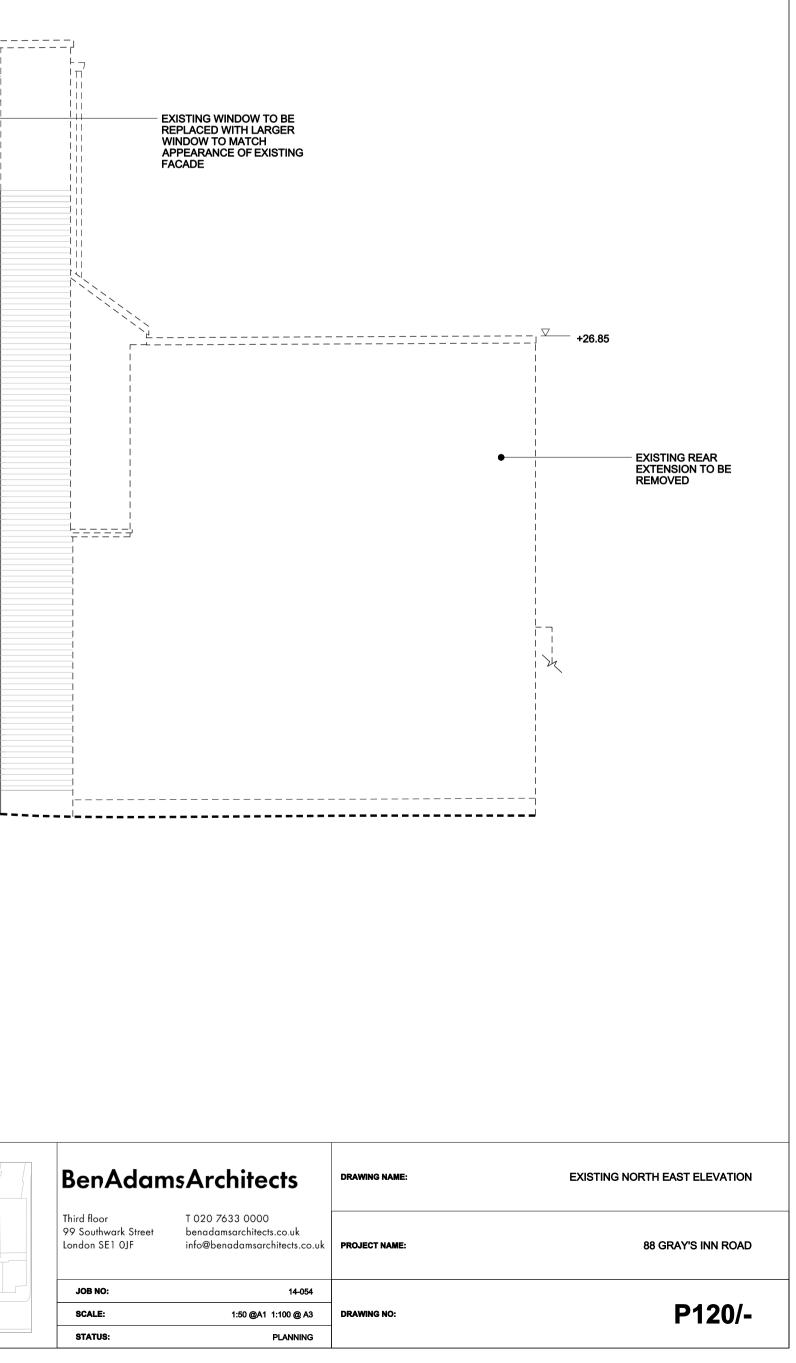

| G WINDOWS<br>E REMOVED<br>PLACEMENT<br>(TYPICAL) |  |  |  |
|--------------------------------------------------|--|--|--|
|                                                  |  |  |  |
|                                                  |  |  |  |
|                                                  |  |  |  |

 ...
 ...

 ...
 ...

| NOTES:                                                                                   |   |
|------------------------------------------------------------------------------------------|---|
| 1. ALL DIMENSIONS IN MM                                                                  | F |
| 2. THIS DRAWING IS TO BE READ IN CONJUNCTION WITH ALL RELEVANT CONTRACT DOCUMENTS        |   |
| 3. THIS DRAWING IS TO BE READ IN CONJUNCTION WITH ALL ENGINEER'S DRAWINGS                | - |
| 4. DO NOT SCALE FROM THIS DRAWING                                                        | - |
| 5. REPORT ANY ERRORS, CONTRADICTIONS, AND OMISSIONS TO THE ARCHITECT AS SOON AS POSSIBLE |   |
| KEY:                                                                                     |   |
|                                                                                          |   |
| INDICATES ELEMENT TO BE DEMOLISHED                                                       | Γ |
|                                                                                          | ľ |
|                                                                                          |   |
|                                                                                          |   |
|                                                                                          |   |
|                                                                                          |   |
|                                                                                          | - |
|                                                                                          |   |