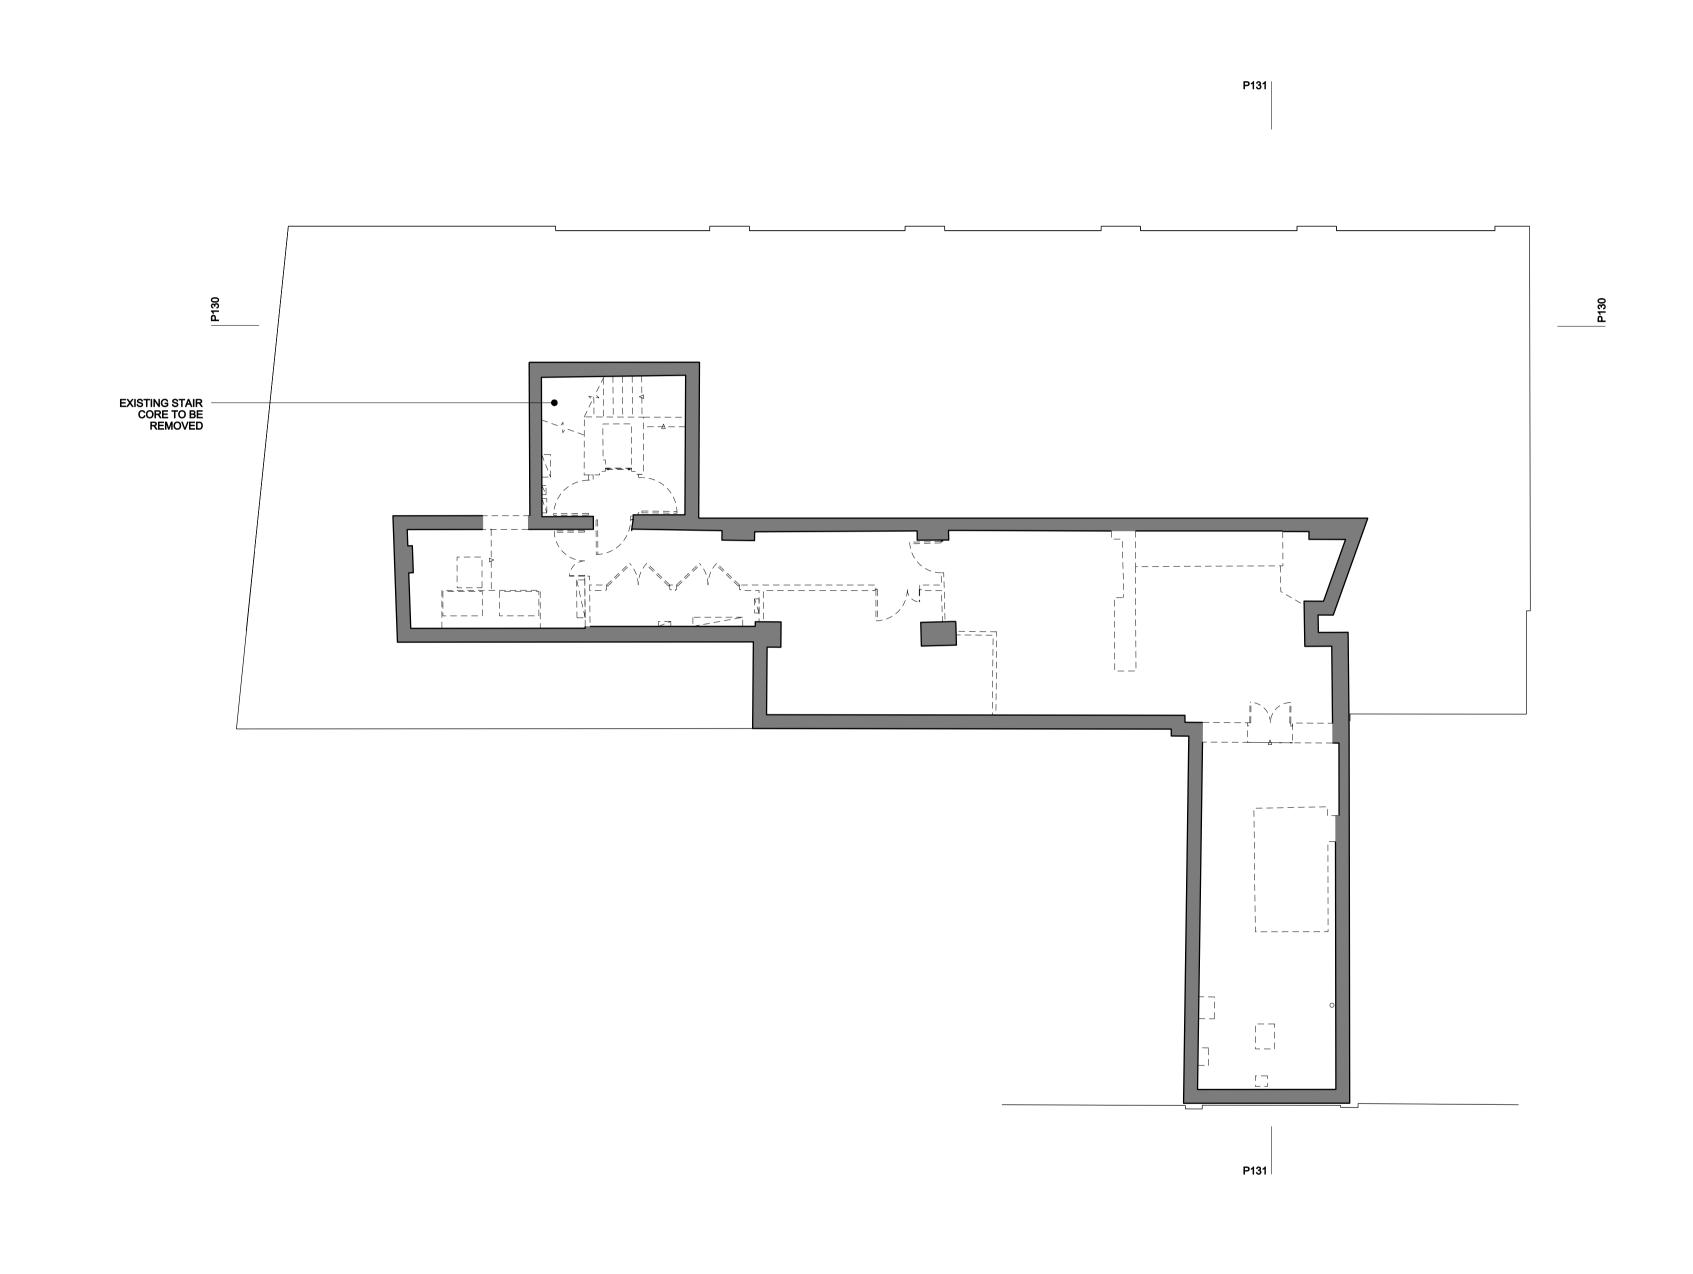

1. ALL DIMENSIONS IN MM
2. THIS DRAWING IS TO BE READ IN CONJUNCTION WITH ALL RELEVANT CONTRACT DOCUMENTS
3. THIS DRAWING IS TO BE READ IN CONJUNCTION WITH ALL ENGINEER'S DRAWINGS
4. DO NOT SCALE FROM THIS DRAWING
5. REPORT ANY ERRORS, CONTRADICTIONS, AND OMISSIONS TO THE ARCHITECT AS SOON AS POSSIBLE

KEY:

— INDICATES ELEMENT TO BE DEMOLISHED

| , | 1 |
|---|---|
|   | \ |
|   |   |
|   |   |
|   |   |

| BenAdan                                              | nsArchitects                                                                 | DRAWING NAME: | EXISTING BASEMENT PLAN |
|------------------------------------------------------|------------------------------------------------------------------------------|---------------|------------------------|
| Third floor<br>99 Southwark Street<br>London SE1 OJF | T 020 7633 0000<br>benadamsarchitects.co.uk<br>info@benadamsarchitects.co.uk | PROJECT NAME: | 88 GRAY'S INN ROAD     |
| JOB NO:<br>SCALE:                                    | 14-054<br>1:100 @A1 1:200 @ A3                                               | DRAWING NO:   | P099/-                 |