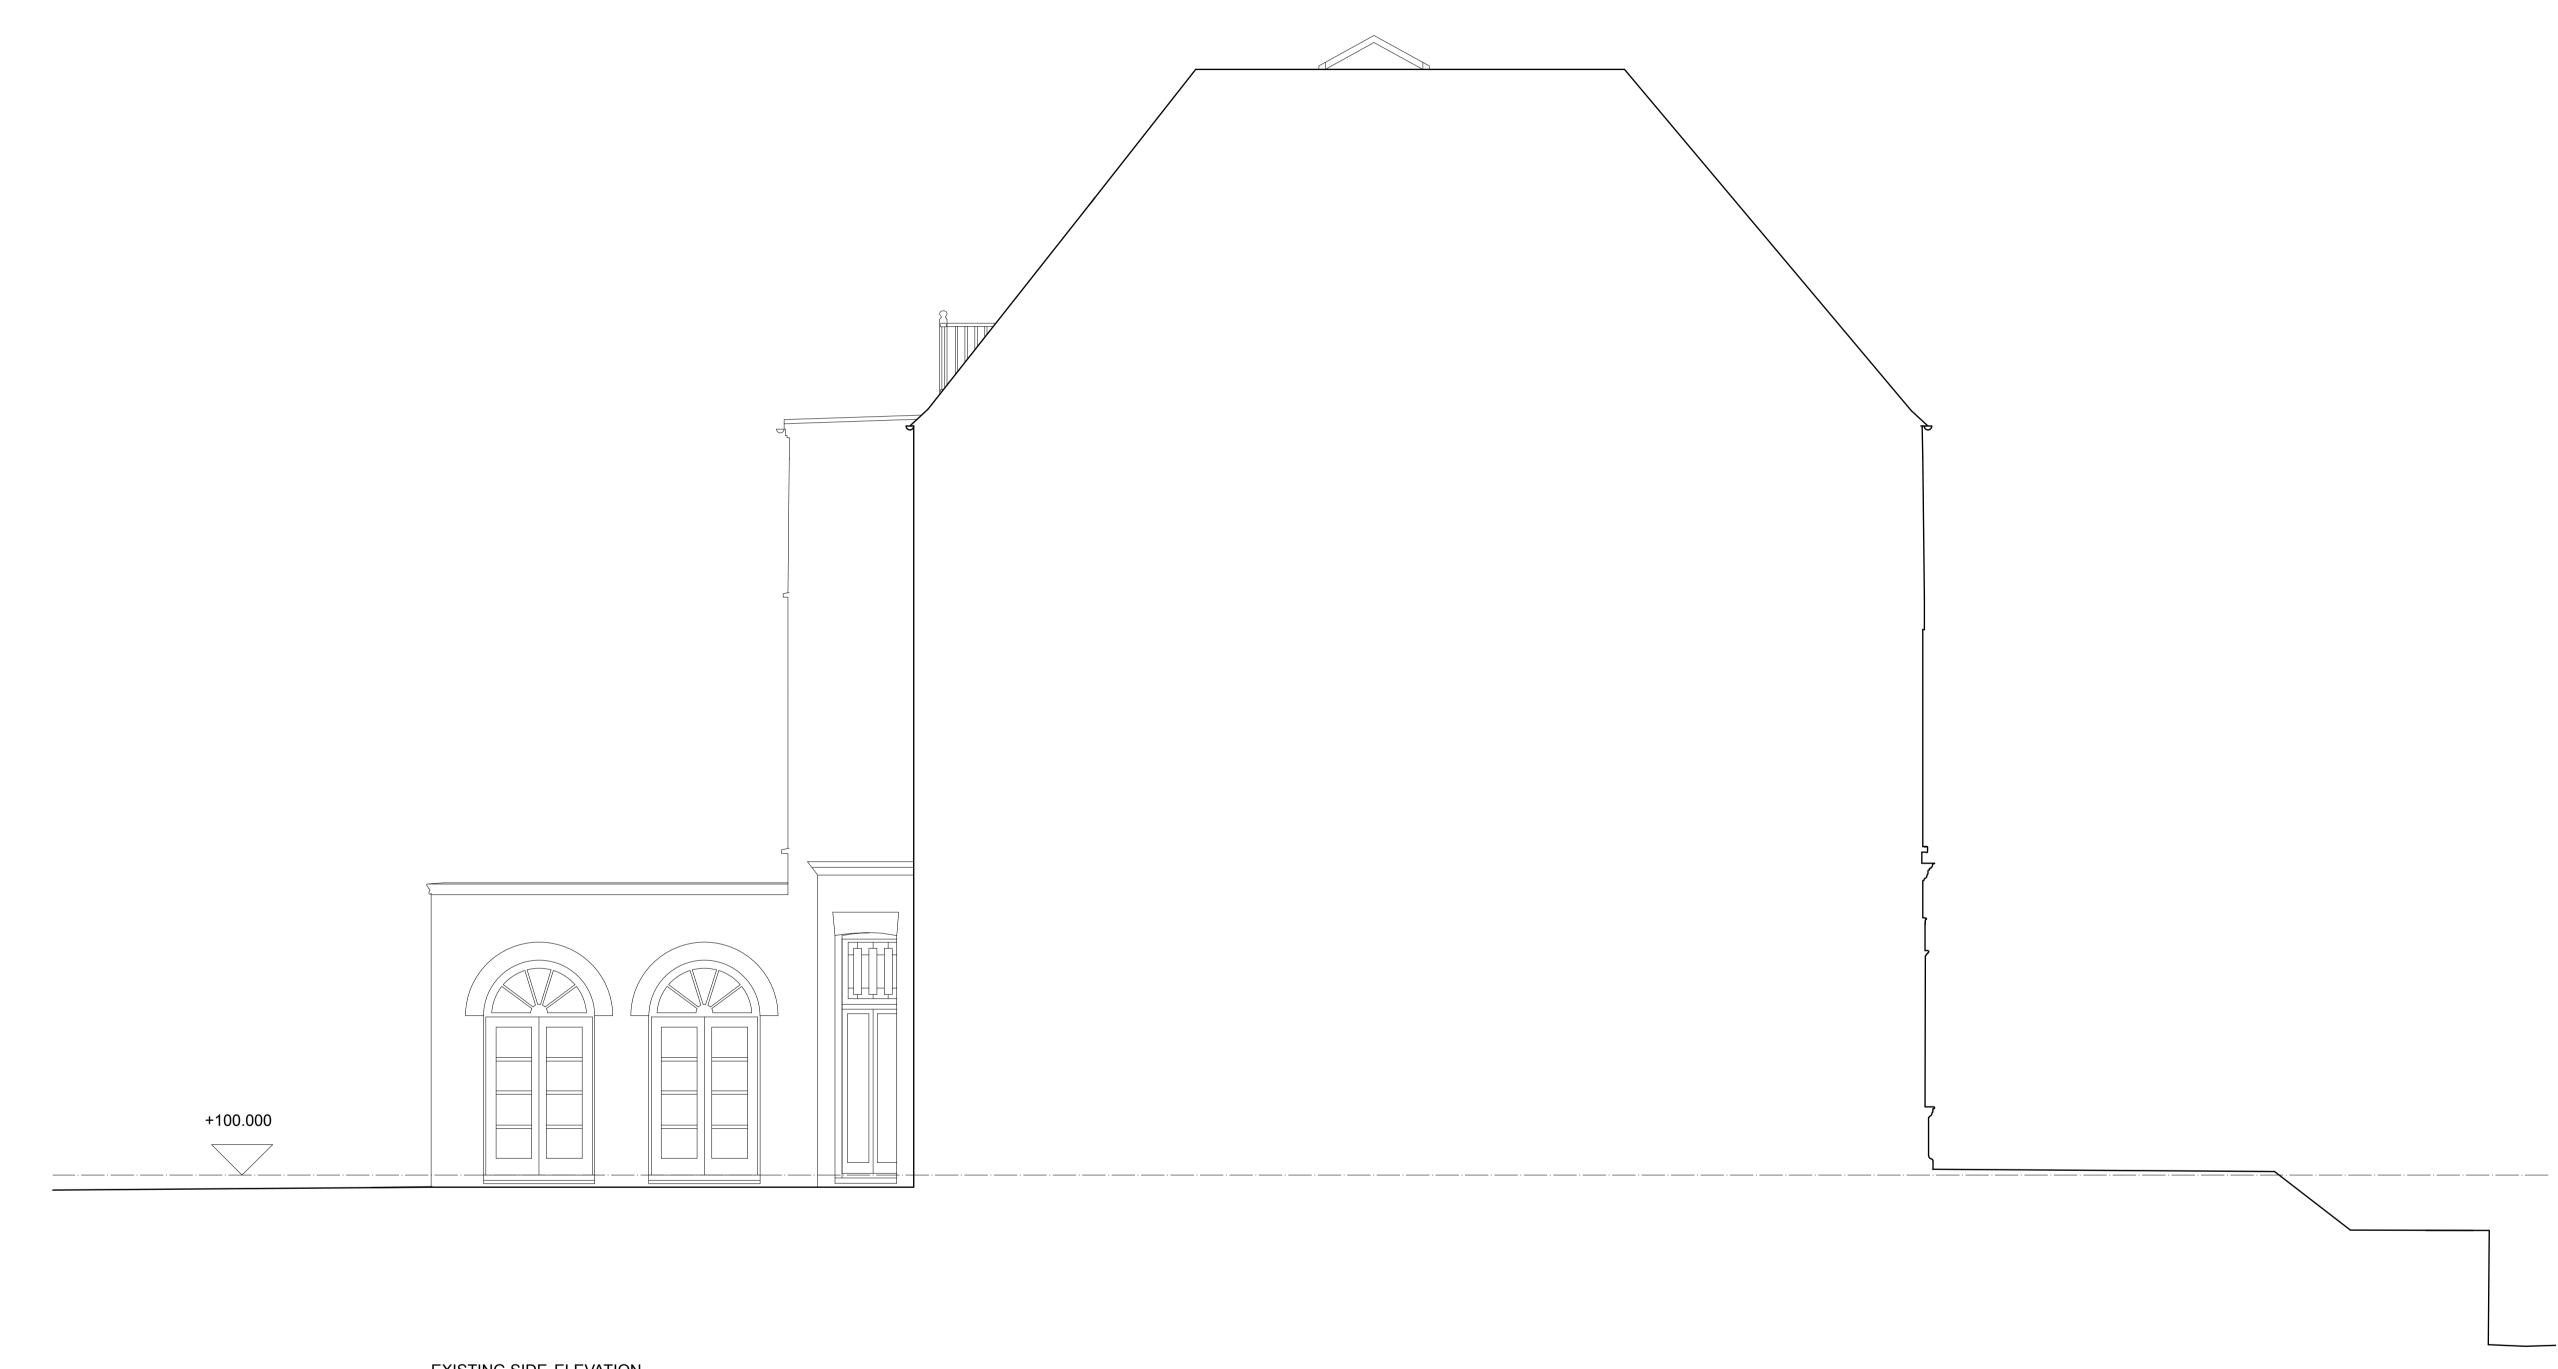

EXISTING SIDE ELEVATION

Project 4 WEDDERBURN ROAD No. Date Revision Notes Stiff + Trevillion Architects Ltd CONSTRUCTION GENERAL NOTES: LONDON NW3 Do not scale from this drawing. Check drawing on receipt and immediately report any discrepancies to the Architect.
Verify all dimensions and levels Drawing SIDE ELEVATION 2 16 Woodfield Road London W9 2BE existing on site prior to construction. The contents of this drawing are T +44(0)20 8960 5550 Stiff + Trevillion Architects LLP copyright and shall not be re-used without their written permission. 1 085 04 F +44(0)20 8969 8668 mail@stiffandtrevillion.com www.stiffandtrevillion.com Scale 1:50 @ A1 1:100 @ A3 Date DECEMBER 2014 Revised