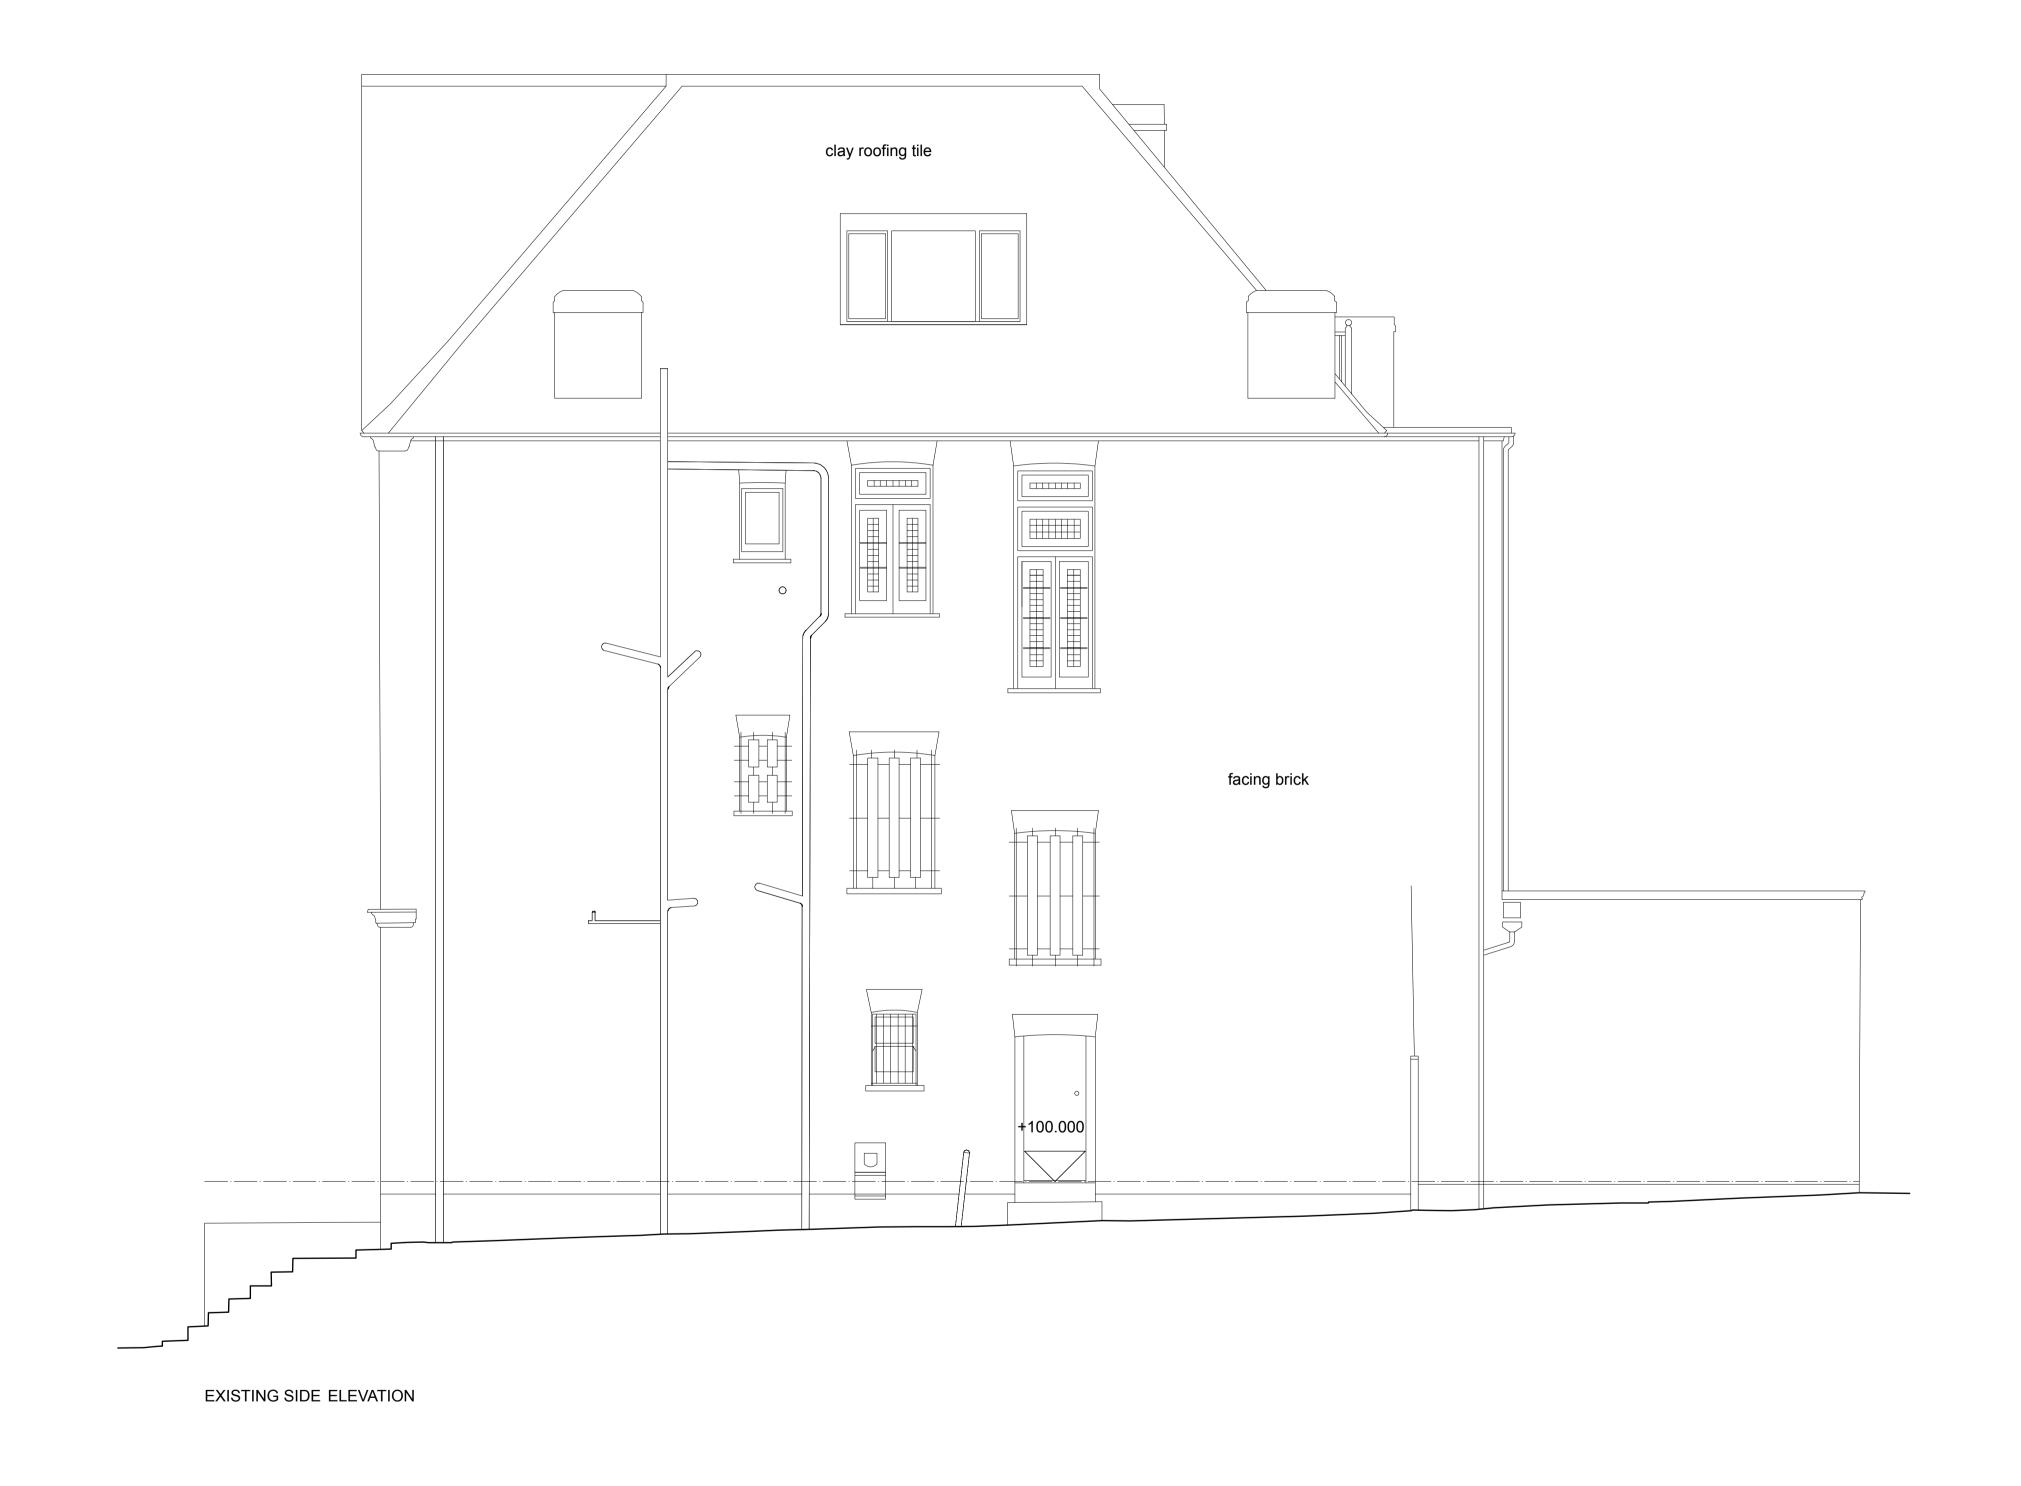

| Project    | 4 WEDDERBURN ROAD<br>LONDON NW3 |            |          |
|------------|---------------------------------|------------|----------|
| Drawing    | SIDE ELEVATION existing         |            |          |
| Project No | ı                               | Drawing No | Revision |
| 3786       |                                 | 1 085 03   | -        |