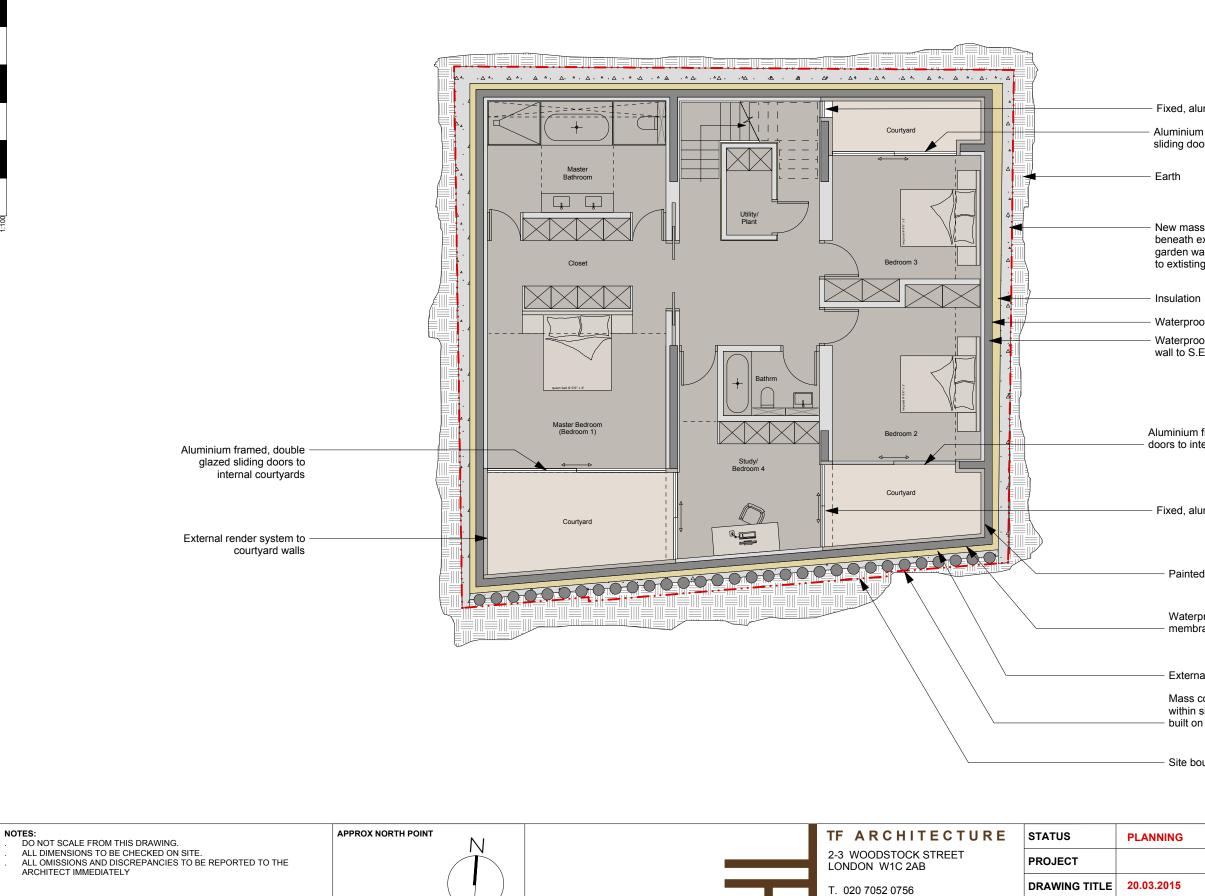

F. 020 7052 0757 E. info@tfarchitecture.com

**DATE** 03.2014

SCALE

2m 1m

Fixed, aluminium framed, double glazing

Aluminium framed, double glazed sliding doors to internal courtyards

New mass concrete underpining beneath existing and retained garden walls within site boundary, to extisting S.E specs.

Waterproof membrane Waterproof RC liner wall to S.E Specs

Aluminium framed, double glazed sliding doors to internal courtyards

Fixed, aluminium framed, double glazing

Painted external render system to courtyards

Waterproof concrete liner wall with additional waterproof membrane to external face

External insulation between concrete liner wall and piles

Mass concrete contig piles to front elevation, within site boundary line. New garden wall built on pile cap

Site boundary shown red dashed

| G                                                                  |   |
|--------------------------------------------------------------------|---|
|                                                                    |   |
| ST PAULS MEWS, LONDON, NW1 97                                      | Z |
| 5 PROPOSED LWR GROUND FLOOR PLAN                                   | ٧ |
| 1:100@A3 <b>JOB NO.</b> 448 <b>DRWG NO.</b> (00)_111 <b>REV.</b> A |   |