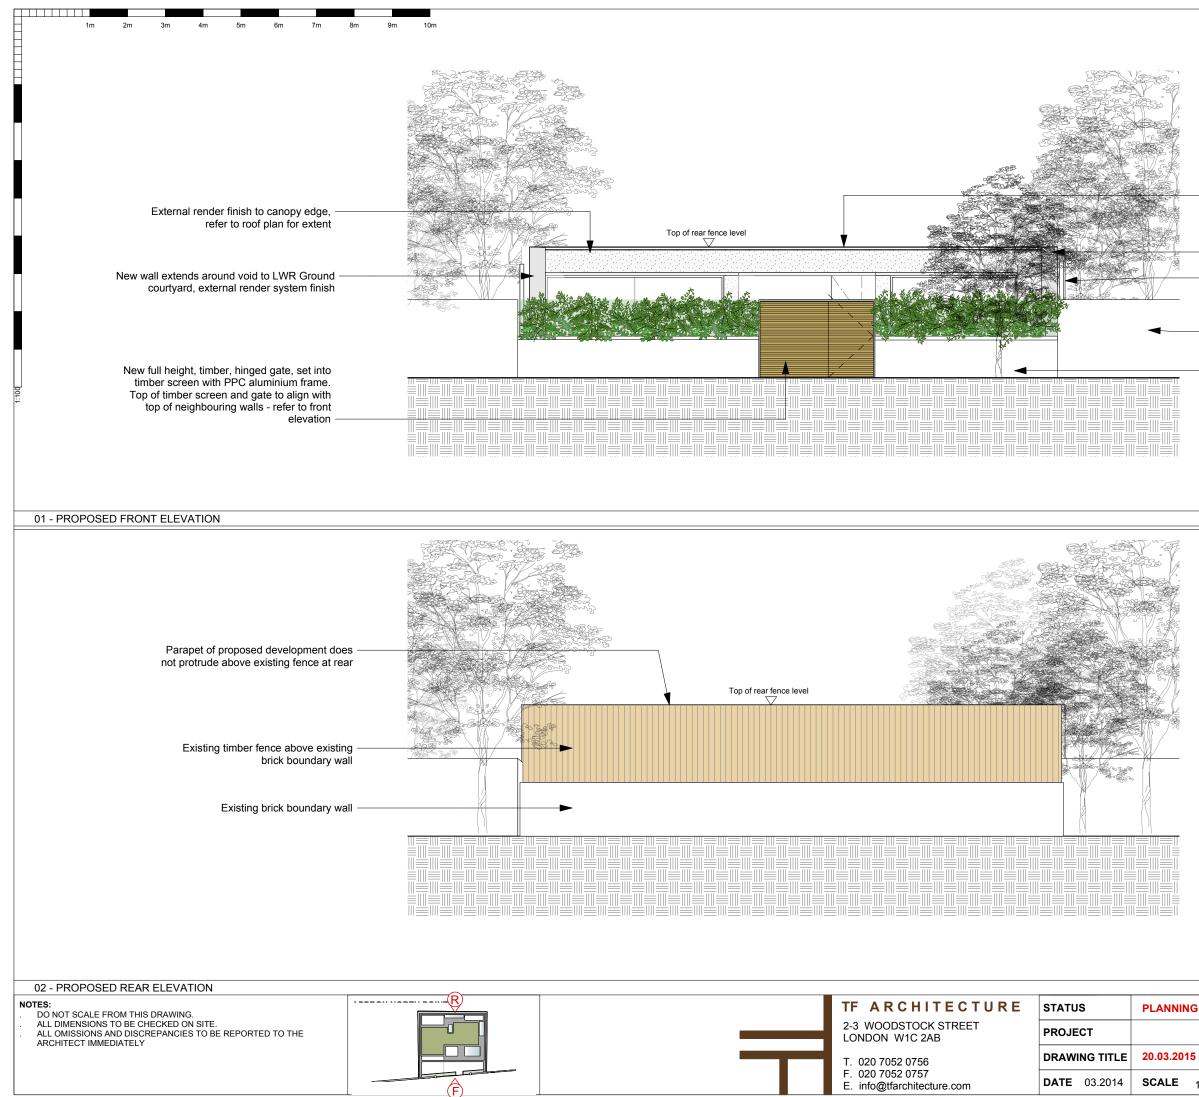

| <br>Parapet not to exceed height of fence at rear of site                       |
|---------------------------------------------------------------------------------|
| <br>New wall extends around void to LWR<br>Ground courtyard                     |
| <br>Fence along perimter wall                                                   |
| <br>Existing neigbouring brick walls                                            |
| <br>New half height brick planter along street boundary. Brick to suit existing |
|                                                                                 |

| G                        |         |      |           |            |          |      |
|--------------------------|---------|------|-----------|------------|----------|------|
| ST PAULS MEWS, LONDON, M |         |      |           |            |          | 9TZ  |
| 5                        |         | PROP | OSED FRON | T AND REAF | R ELEVAT | TION |
| 1:50@A3                  | JOB NO. | 448  | DRWG NO.  | (00)_211   | REV.     | А    |
|                          |         |      |           |            |          |      |