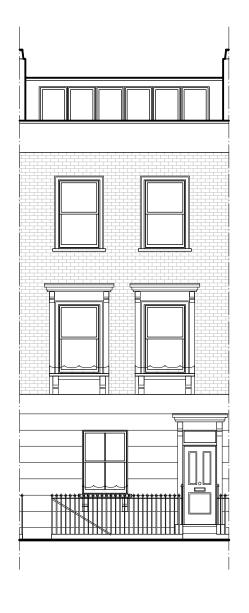

REAR EXISTING ELEVATION

REAR ELEVATION AS WITH PLANNING PERMISSION GRANTED FOR 24 EDIS STREET

REAR EXISTING SIDE ELEVATION

Do not scale from this drawing Check drawing on receipt and immediately report any discrepancies to the Architect are kralform's copyright

on site prior to construction The contents of this drawing

## project 24A Edis street

London NW1 scale 1:100@A3 dwg no 183-01

drawing title Existing Elevations date 05.2015 rev

kralform It d t 020 7485 8102 mail@kralform.com architecture www.kralform.com & design