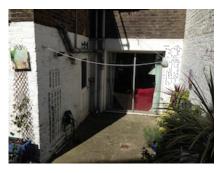

REAR PROPOSED ELEVATION WITH PLANNIING PERMISSION GRANTED FOR 24 EDIS STREET

REAR PROPOSED SIDE ELEVATION WITH PLANNING PERMISSION GRANTED FOR 24B EDIS STREET

Photo 1 of existing rear elevaton

Photo 2 of existing rear elevaton

rev

183-10

Photo 3 of existing rear elevaton

Do not scale from this drawing

Check drawing on receipt and
immediately report any
discrepancies to the Architect

The

Verify all dimensions and levels on site prior to construction The contents of this drawing are kralform's copyright project drawing title