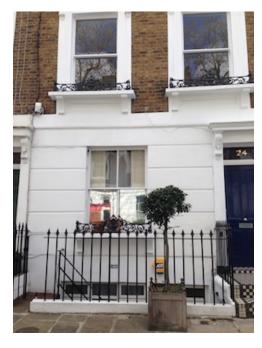

Photo of existing front elevation

EXISTING FRONT STREET ELEVATION

EXISTING FRONT BASEMENT LEVEL ELEVATION

EXISTING PLAN

Do not scale from this drawing
Check drawing on receipt and
immediately report any
discrepancies to the Architect