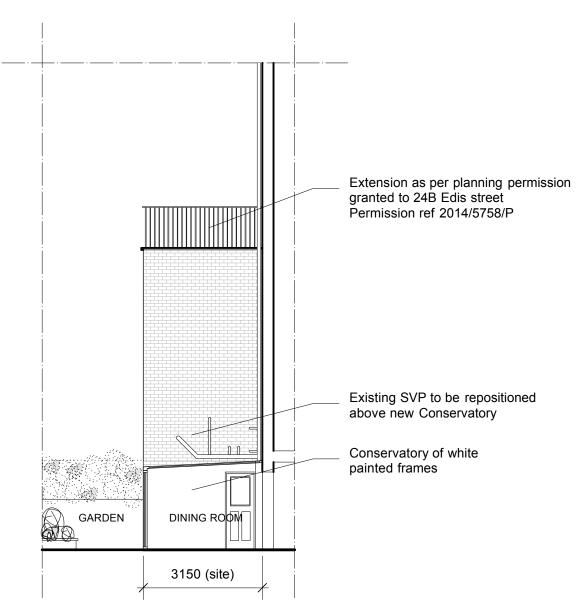

REAR PROPOSED ELEVATION WITH PLANNIING PERMISSION GRANTED FOR 24 EDIS STREET

REAR PROPOSED SIDE ELEVATION WITH PLANNING PERMISSION GRANTED FOR 24B EDIS STREET

Photo 1 of existing rear elevaton

Photo 2 of existing rear elevaton

24A Edis street
London NW1
Scale
1:100@A3
dwg no

Proposed Elevations **date** 05.2015 **rev** 

t 020 7485 8102 mail@kralform.com www.kralform.com & d e s i g n

PROPOSED FRONT STREET **ELEVATION** 

PROPOSED FRONT BASEMENT LEVEL **ELEVATION** 