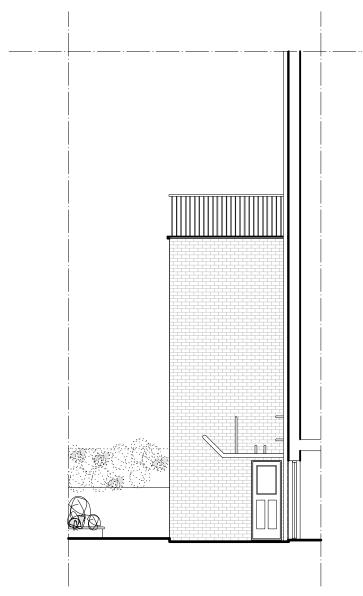

REAR EXISTING ELEVATION

REAR ELEVATION AS WITH PLANNING PERMISSION GRANTED FOR 24 EDIS STREET

REAR EXISTING SIDE ELEVATION

Do not scale from this drawing Check drawing on receipt and immediately report any discrepancies to the Architect are kralform's copyright