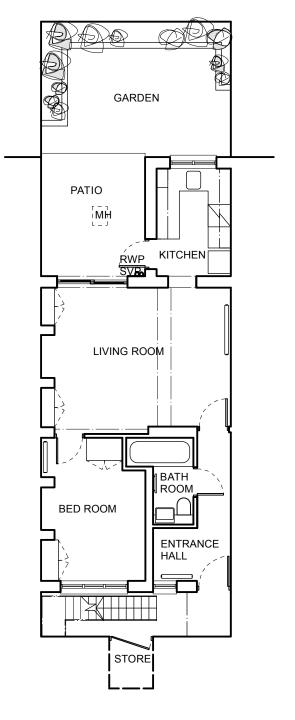

Photo of existing front elevation

EXISTING FRONT STREET ELEVATION

EXISTING FRONT BASEMENT LEVEL ELEVATION

EXISTING PLAN

Do not scale from this drawing
Check drawing on receipt and
immediately report any
discrepancies to the Architect

Verify all dimensions and levels
on site prior to construction
The contents of this drawing
are kralform's copyright

## rev

project
24A Edis street
London NW1
scale

1:100@A3 **dwg no** 183-02 **drawing title**Existing
Elevations, Plan

**date** 05.2015 **rev** 

t 020 7485 8102 mail@kralform.com www.kralform.com & d e s i g n