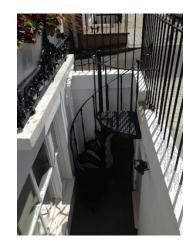

REAR PROPOSED ELEVATION WITH PLANNIING PERMISSION GRANTED FOR 24 EDIS STREET

REAR PROPOSED SIDE ELEVATION WITH PLANNING PERMISSION GRANTED FOR 24B EDIS STREET

Photo 1 of existing rear elevaton

Photo 2 of existing rear elevaton

rev

183-10

Photo 3 of existing rear elevaton

Do not scale from this drawing

Check drawing on receipt and
immediately report any
discrepancies to the Architect

The

Verify all dimensions and levels on site prior to construction The contents of this drawing are kralform's copyright project drawing title