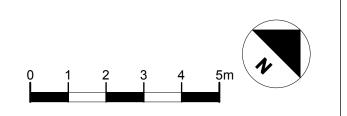

REAR EXISTING ELEVATION

REAR ELEVATION AS WITH PLANNING PERMISSION GRANTED FOR 24 EDIS STREET

REAR EXISTING SIDE ELEVATION

Do not scale from this drawing Check drawing on receipt and immediately report any discrepancies to the Architect are kralform's copyright

## project 24A Edis street

London NW1 scale 1:100@A3 dwg no 183-01

drawing title Existing Elevations date 05.2015 rev

kralform It d t 020 7485 8102 mail@kralform.com architecture www.kralform.com & design