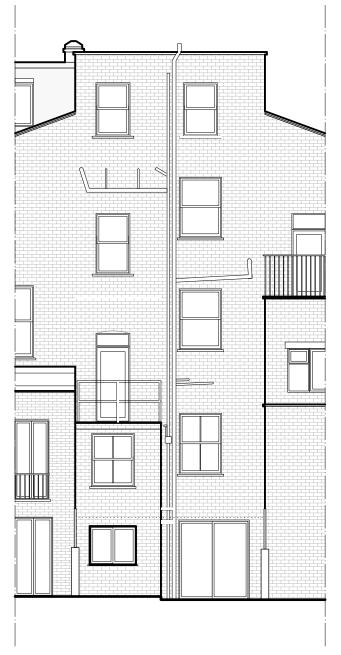

REAR EXISTING ELEVATION

REAR ELEVATION AS WITH PLANNING PERMISSION GRANTED FOR 24 EDIS STREET

REAR EXISTING SIDE ELEVATION

Do not scale from this drawing Check drawing on receipt and immediately report any discrepancies to the Architect are kralform's copyright