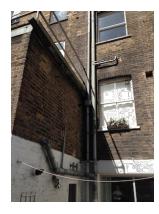

REAR PROPOSED ELEVATION WITH PLANNIING PERMISSION GRANTED FOR 24 EDIS STREET

REAR PROPOSED SIDE ELEVATION WITH PLANNING PERMISSION GRANTED FOR 24B EDIS STREET

Photo 1 of existing rear elevaton

Photo 2 of existing rear elevaton

rev

183-10

Photo 3 of existing rear elevaton

Do not scale from this drawing

Check drawing on receipt and
immediately report any
discrepancies to the Architect

The

Verify all dimensions and levels on site prior to construction The contents of this drawing are kralform's copyright project drawing title