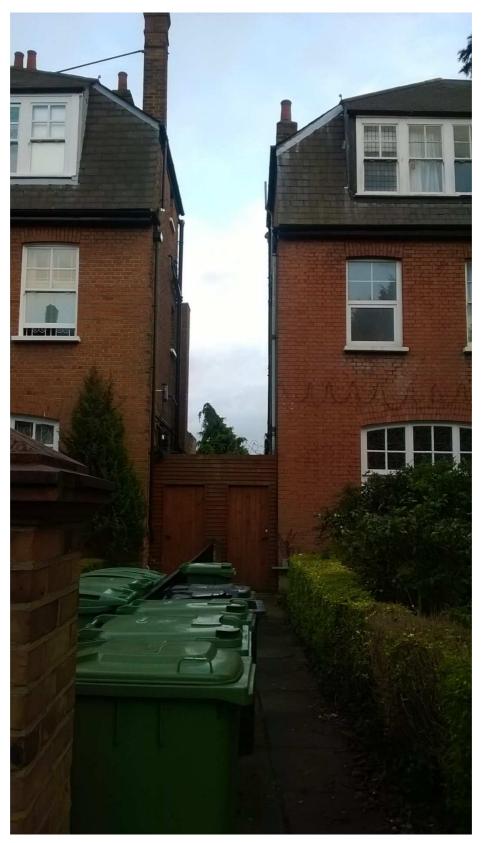

## $\frac{\text{CARDEN & GODFREY}}{\textit{Architects}}$

Back (South) Elevation – balustrade from the lower terrace to be reused at the front around two light wells (existing and new)

Side entrance - passage between no.26 and no.25

Side entrance, passage between no.26 and no.25 (South Elevation)

No. 26 (left) and no.27 (West side neighbour)