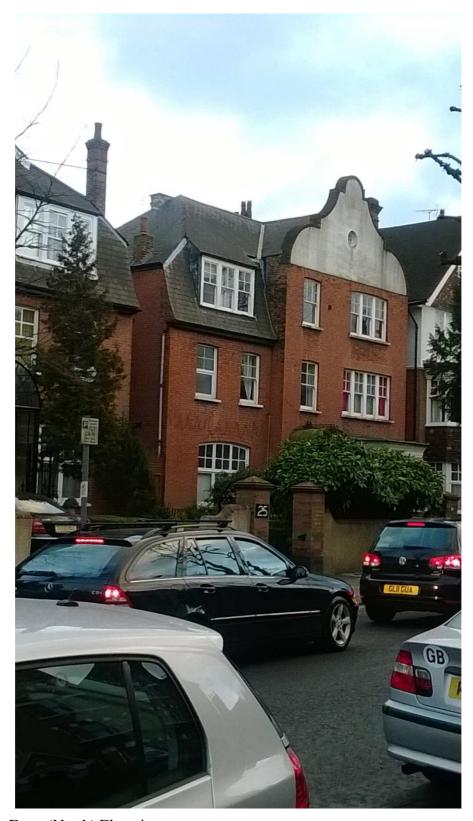

Side entrance, passage between no.26 and no.25 (South Elevation)

No. 26 (left) and no.27 (West side neighbour)