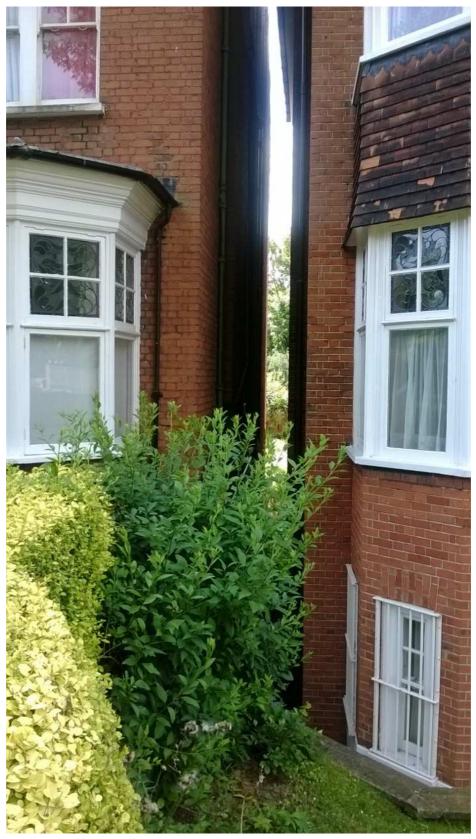

## $\frac{\text{CARDEN & GODFREY}}{\textit{Architects}}$

Back (South) Elevation – balustrade from the lower terrace to be reused at the front around two light wells (existing and new)

Side entrance - passage between no.26 and no.25

Side entrance, passage between no.26 and no.25 (South Elevation)

No. 26 (left) and no.27 (West side neighbour)