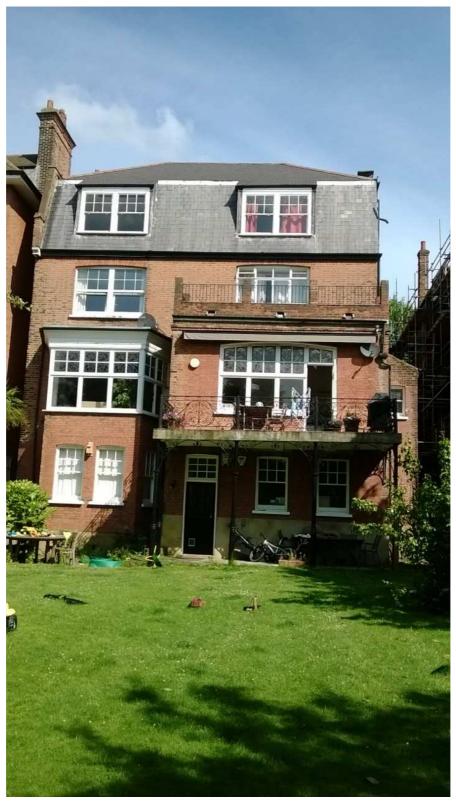

## $\frac{\text{CARDEN & GODFREY}}{\textit{Architects}}$

Back (South) Elevation – balustrade from the lower terrace to be reused at the front around two light wells (existing and new)

Side entrance - passage between no.26 and no.25