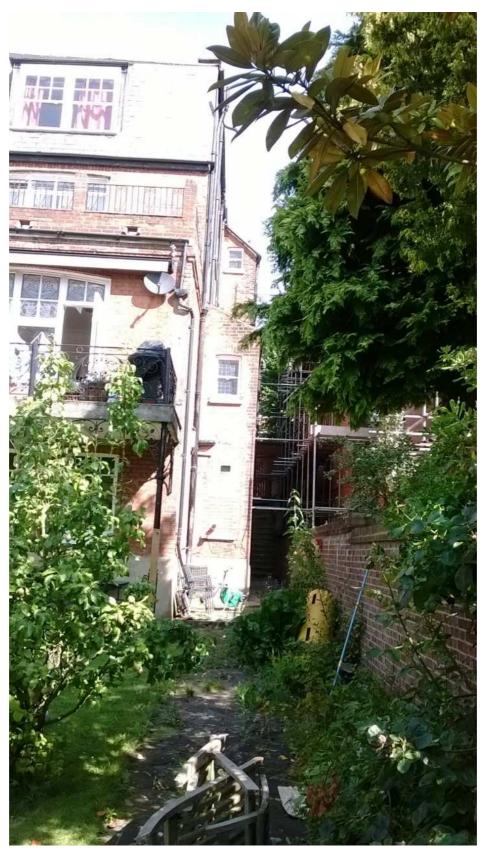

## $\frac{\text{CARDEN & GODFREY}}{\textit{Architects}}$

Back (South) Elevation – balustrade from the lower terrace to be reused at the front around two light wells (existing and new)

Side entrance - passage between no.26 and no.25

Side entrance, passage between no.26 and no.25 (South Elevation)

No. 26 (left) and no.27 (West side neighbour)