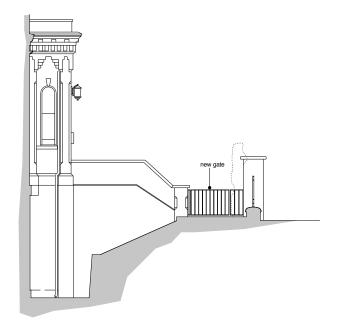

Side Elevation towards house

Side Elevation towards bin store

Side Elevation through existing front lightwell

This drawing is copyright of Anna Williamson Architects Do not scale dimensions from this drawing. All dimensions are to be checked on site. Report any dimensional discrepancies, errors or omissions prior to commencing on site.