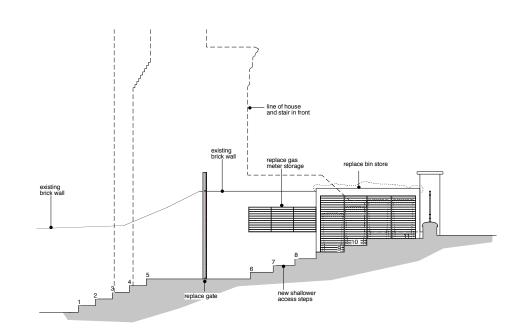

Side Elevation towards house

Side Elevation towards bin store

Side Elevation through existing front lightwell

This drawing is copyright of Anna Williamson Architects Do not scale dimensions from this drawing. All dimensions are to be checked on site. Report any dimensional discrepancies, errors or omissions prior to commencing on site.