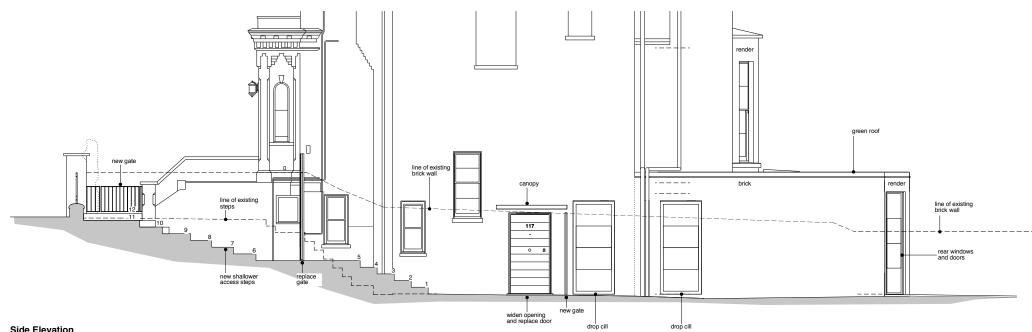

Side Elevation towards house

Side Elevation towards bin store

Side Elevation through existing front lightwell

This drawing is copyright of Anna Williamson Architects Do not scale dimensions from this drawing. All dimensions are to be checked on site. Report any dimensional discrepancies, errors or omissions prior to commencing on site.