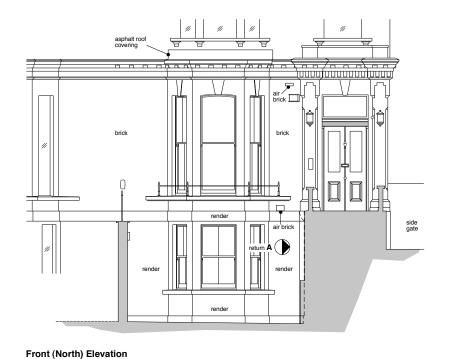

brick

vent

render

vp

Front Return A

render re

Side (West) Elevation

datum line

air render shed shed

Rear (South) Elevation

datum line

This drawing is copyright of Anna Williamson Architects Do not scale dimensions from this drawing. All dimensions are to be checked on site. Report any dimensional discrepancies, errors or omissions prior to commencing on site.

Read in conjunction with:

All dimensions approximate, for indicative purposes

Structural elements and foundations indicative only, to be confirmed by structural engineer

Party wall lines assumed, to be confirmed by surveyor

Rev Date Description



Project 117 King Henry's Rd, NW3 3RB

Drawing Number 03 Revision -

General Arrangement Existing GA Elevations

Scale 1:50 @ A1, 1:100 @ A3

te 02 02 2015

**EXISTING** 

A