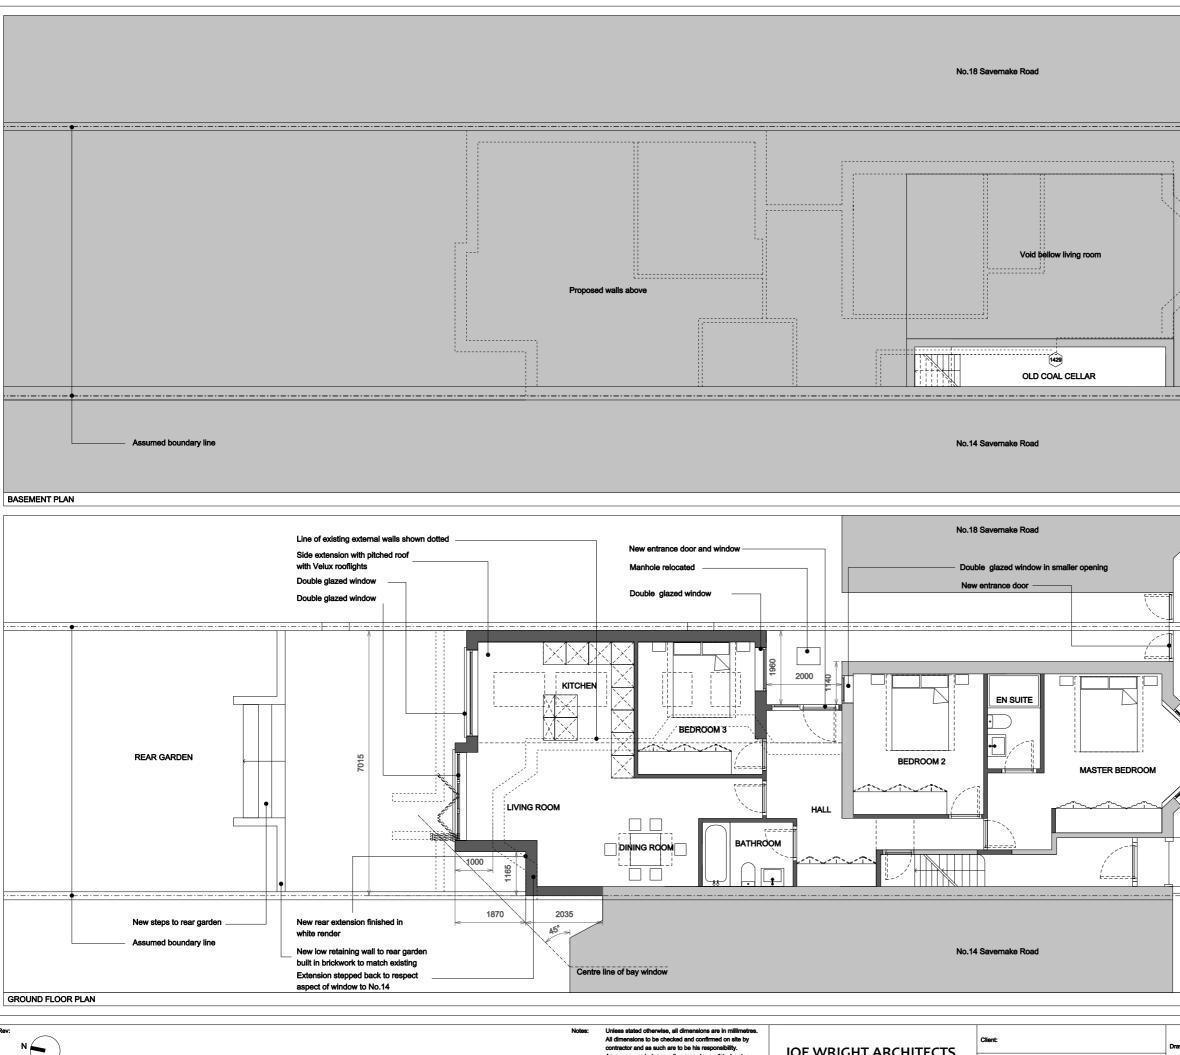

JOE WRIGHT ARCHITECTS

i: www.joewrightarchitects.co.uk e: info@joewrightarchitects.co.uk

Project: 16 Savernake Road Rear Extension and Refurbishment Works

| <br> | <br> |
|------|------|
|      |      |
|      |      |
|      |      |
|      |      |
|      |      |
|      |      |
|      |      |

| awing | Proposed Drawings              | Scale:   | 1:100 @ A3     | Date: 21.04.15 |
|-------|--------------------------------|----------|----------------|----------------|
| ie:   | Basement and Ground Floor Plan |          |                |                |
|       |                                | Drwg No: | 1409-03_PL_101 | Rev: E         |