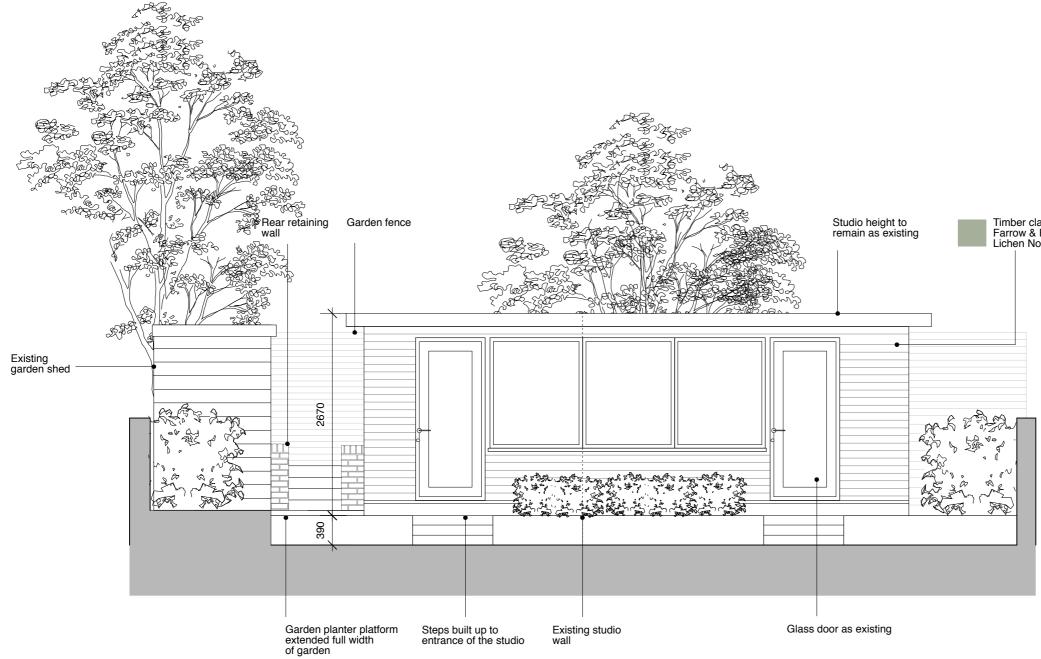

PROPOSED REAR GARDEN STUDIO ELEVATION

SCALE 0 (metres)

\_\_\_\_

|         | ALL DIMENSION:<br>CHECKED ON SI<br>DISCREPANCIES<br>THE ARCHITECT        | TE AND ANY<br>S VERIFIED WITH |
|---------|--------------------------------------------------------------------------|-------------------------------|
|         |                                                                          | ANTS                          |
| r Level | JOB TITLE<br>PARKHILL F<br>LONDON<br>NW3                                 | ROAD                          |
|         | DRAWING TITLE<br>PROPOSED<br>STUDIO ELE                                  |                               |
|         | SCALE<br>1:50@A3                                                         | DATE<br>04.15                 |
|         | FT ARCHITE<br>Hamilton House<br>Mabledon Place<br>Bloomsbury<br>WC1H 9BB | ECTS LTD                      |
|         | 020 7953 0388<br>www.ftarchitects.                                       | co.uk                         |
| 5       | DRAWING No.<br>290_05                                                    | REVISION                      |
|         |                                                                          |                               |

GENERAL NOTES:

DO NOT SCALE FROM THIS DRAWING.

Timber cladding painted Farrow & Ball colour Lichen No. 19

Internal Floor Leve