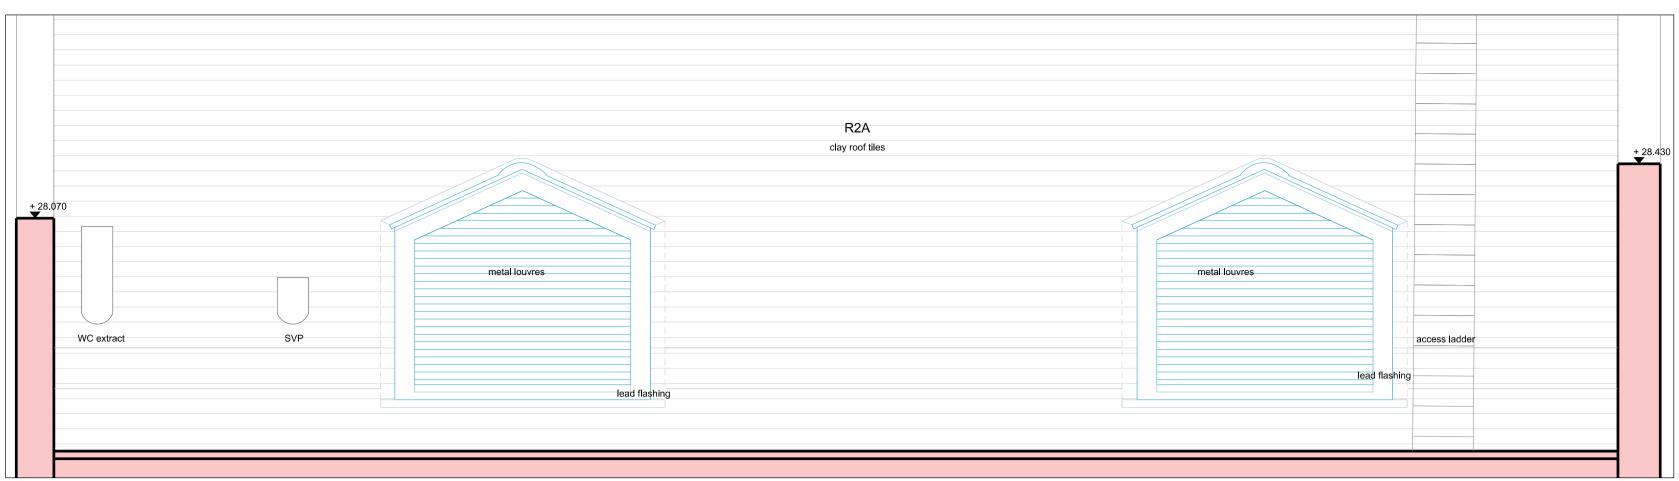

Section F - F





04 597-19762



## DO NOT SCALE FROM THIS DRAWING. CONTRACTOR TO CHECK ALL DIMENSIONS ON SITE. ANY DISCREPANCIES TO BE REPORTED TO THE ARCHITECT IMMEDIATELY.

COPYRIGHT RICK MATHER ARCHITECTS LLP © Text

Existing Walls

Proposed Works

 Image: Second state
 Image: Second state

 Image: Second state
 PL1

 Image: Second state
 PL1

 Image: Second state
 PL1

 Image: Second state
 Image: Second state

 Image: Second state
 Image: Second state

 Image: Second state
 Image: Second state

 Image: Second state
 Image: Second state

Um 1m 1m

## NE

## 

|         | RICK MATHER ARCHITECTS ©                                                                                            |       |              |       |          |      |        |          |          |
|---------|----