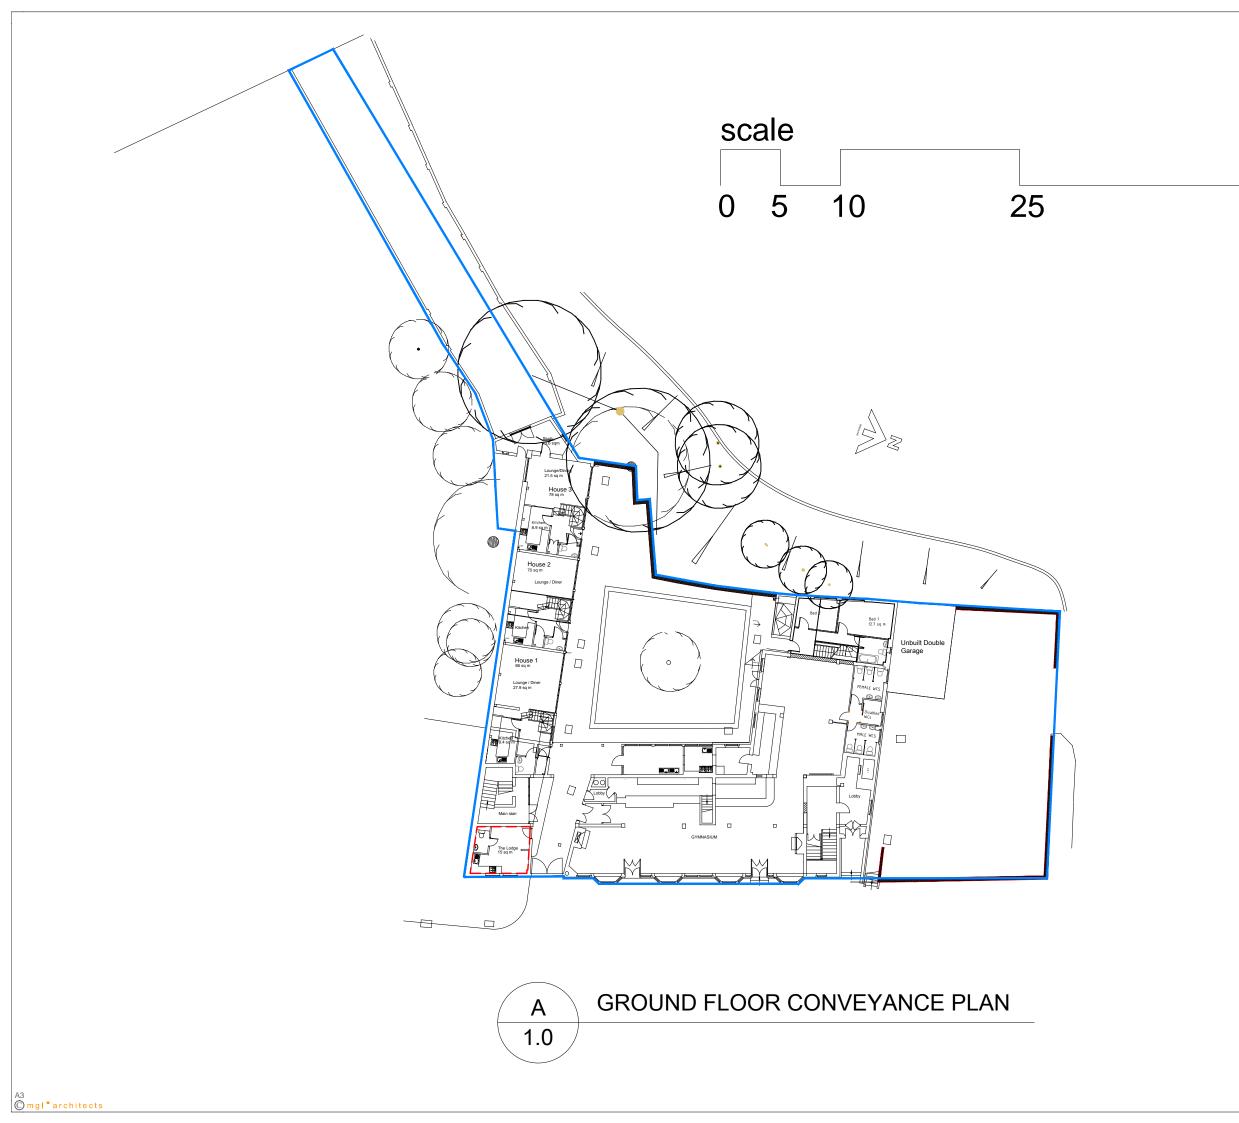

| 50 | S1 <sup>A</sup>                                                                                                                                                                                                                                                       |
|----|-----------------------------------------------------------------------------------------------------------------------------------------------------------------------------------------------------------------------------------------------------------------------|
| 50 | SURVEY                                                                                                                                                                                                                                                                |
|    | Notes:                                                                                                                                                                                                                                                                |
|    | *NB :- THIS DRAWING<br>HAS BEEN ELECTRONICALLY<br>PRODUCED, THEREFORE DO NOT RELY<br>ON ANY SCALES QUOTED. WORK ONLY<br>TO FIGURED DIMENSIONS, DO NOT<br>SCALE. ALL DIMENSIONS TO BE<br>CHECKED ON SITE. ANY ERRORS TO<br>BE REPORTED TO THE ARCHITECT<br>IMMEDIATELY |
|    | LEGEND<br>THE LODGE<br>SITE BOUNDARY                                                                                                                                                                                                                                  |
|    | A 01.05.2015 Drawing updated<br>Rev Date Details                                                                                                                                                                                                                      |
|    | Project Title:<br>The Lodge -<br>Jack Straws Castle<br>North End Way<br>London<br>NW3                                                                                                                                                                                 |
|    | Drawing Title:<br>Location plan for the lodge.                                                                                                                                                                                                                        |
|    | Drawing no: Revision:<br>3604.S.1 <sup>A</sup> A                                                                                                                                                                                                                      |
|    | Scale: Date:<br>18.03.2015                                                                                                                                                                                                                                            |
|    | Drawn: Checked:<br>CE MG                                                                                                                                                                                                                                              |
|    | mgl•architects                                                                                                                                                                                                                                                        |
|    | Unit 4, Tanners Yard,<br>1/3 Treadway Street,<br>London, E2 6QB                                                                                                                                                                                                       |
|    | t: +44 (0)20 7729 2269<br>f: +44 (0)20 7729 6382<br>e: admin@mgl-architects.com                                                                                                                                                                                       |