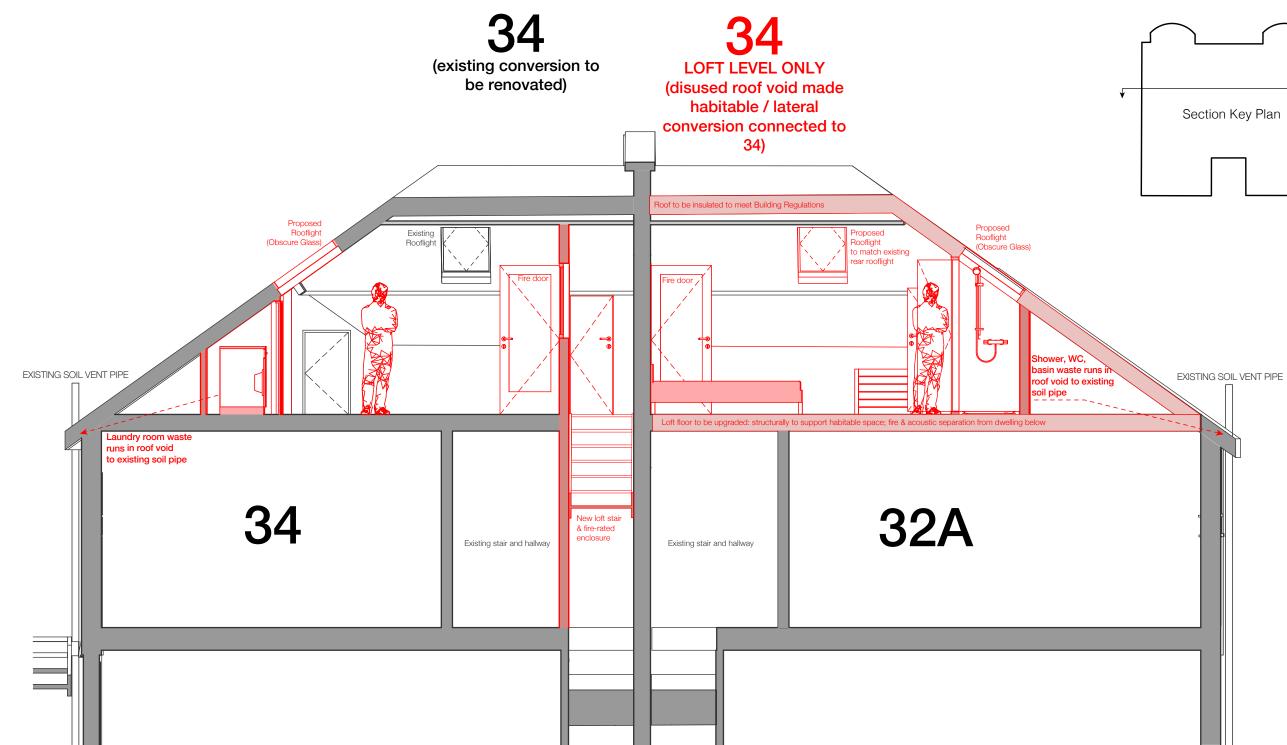

## BRAMSHILL GARDENS

| Architects<br>-1.com                     | 32A/3                       | 34 Bram              | Drawing Number:<br>1408_L201 |        |                  |
|------------------------------------------|-----------------------------|----------------------|------------------------------|--------|------------------|
| ath Street<br>NW3 6SS, UK<br>20 74318893 | Feas. draft -<br>Planning A | 27.11.14<br>27.04.15 |                              |        | Section 1        |
|                                          |                             |                      |                              |        | Status: Planning |
|                                          | Drawn by: LK Date:          |                      | 27.04.15                     | Rev: A | 1:50 @A3         |