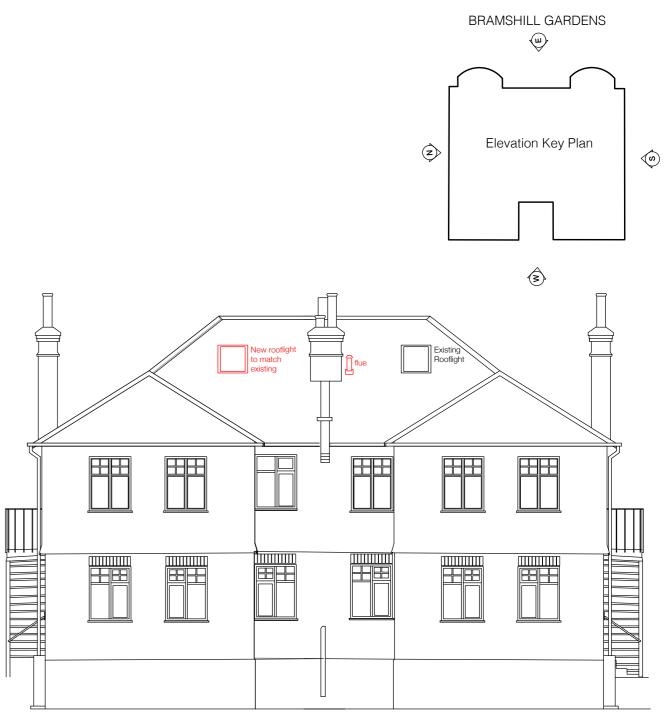

East Elevation (Street) (no change)

West Elevation (Garden) (proposal in red)

General Notes: All dimensions in metres/milimetres. All dimensions to be checked by the Contractor. Any discrepancies to be notified to the Architect.