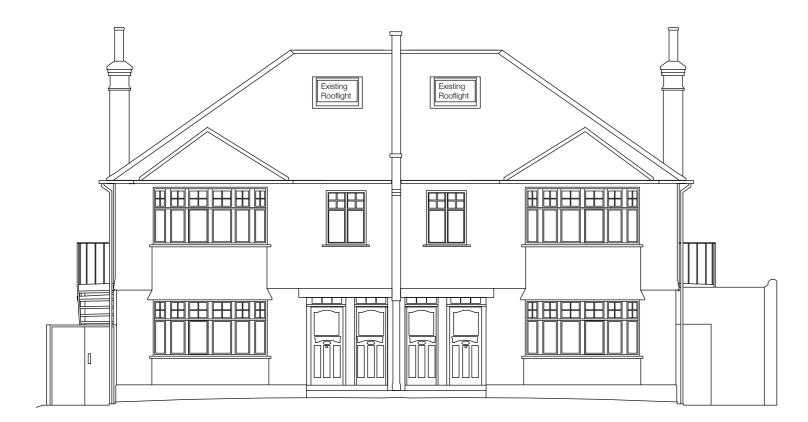

East Elevation (Street) (no change)

West Elevation (Garden) (proposal in red)

General Notes: All dimensions in metres/milimetres. All dimensions to be checked by the Contractor. Any discrepancies to be notified to the Architect.