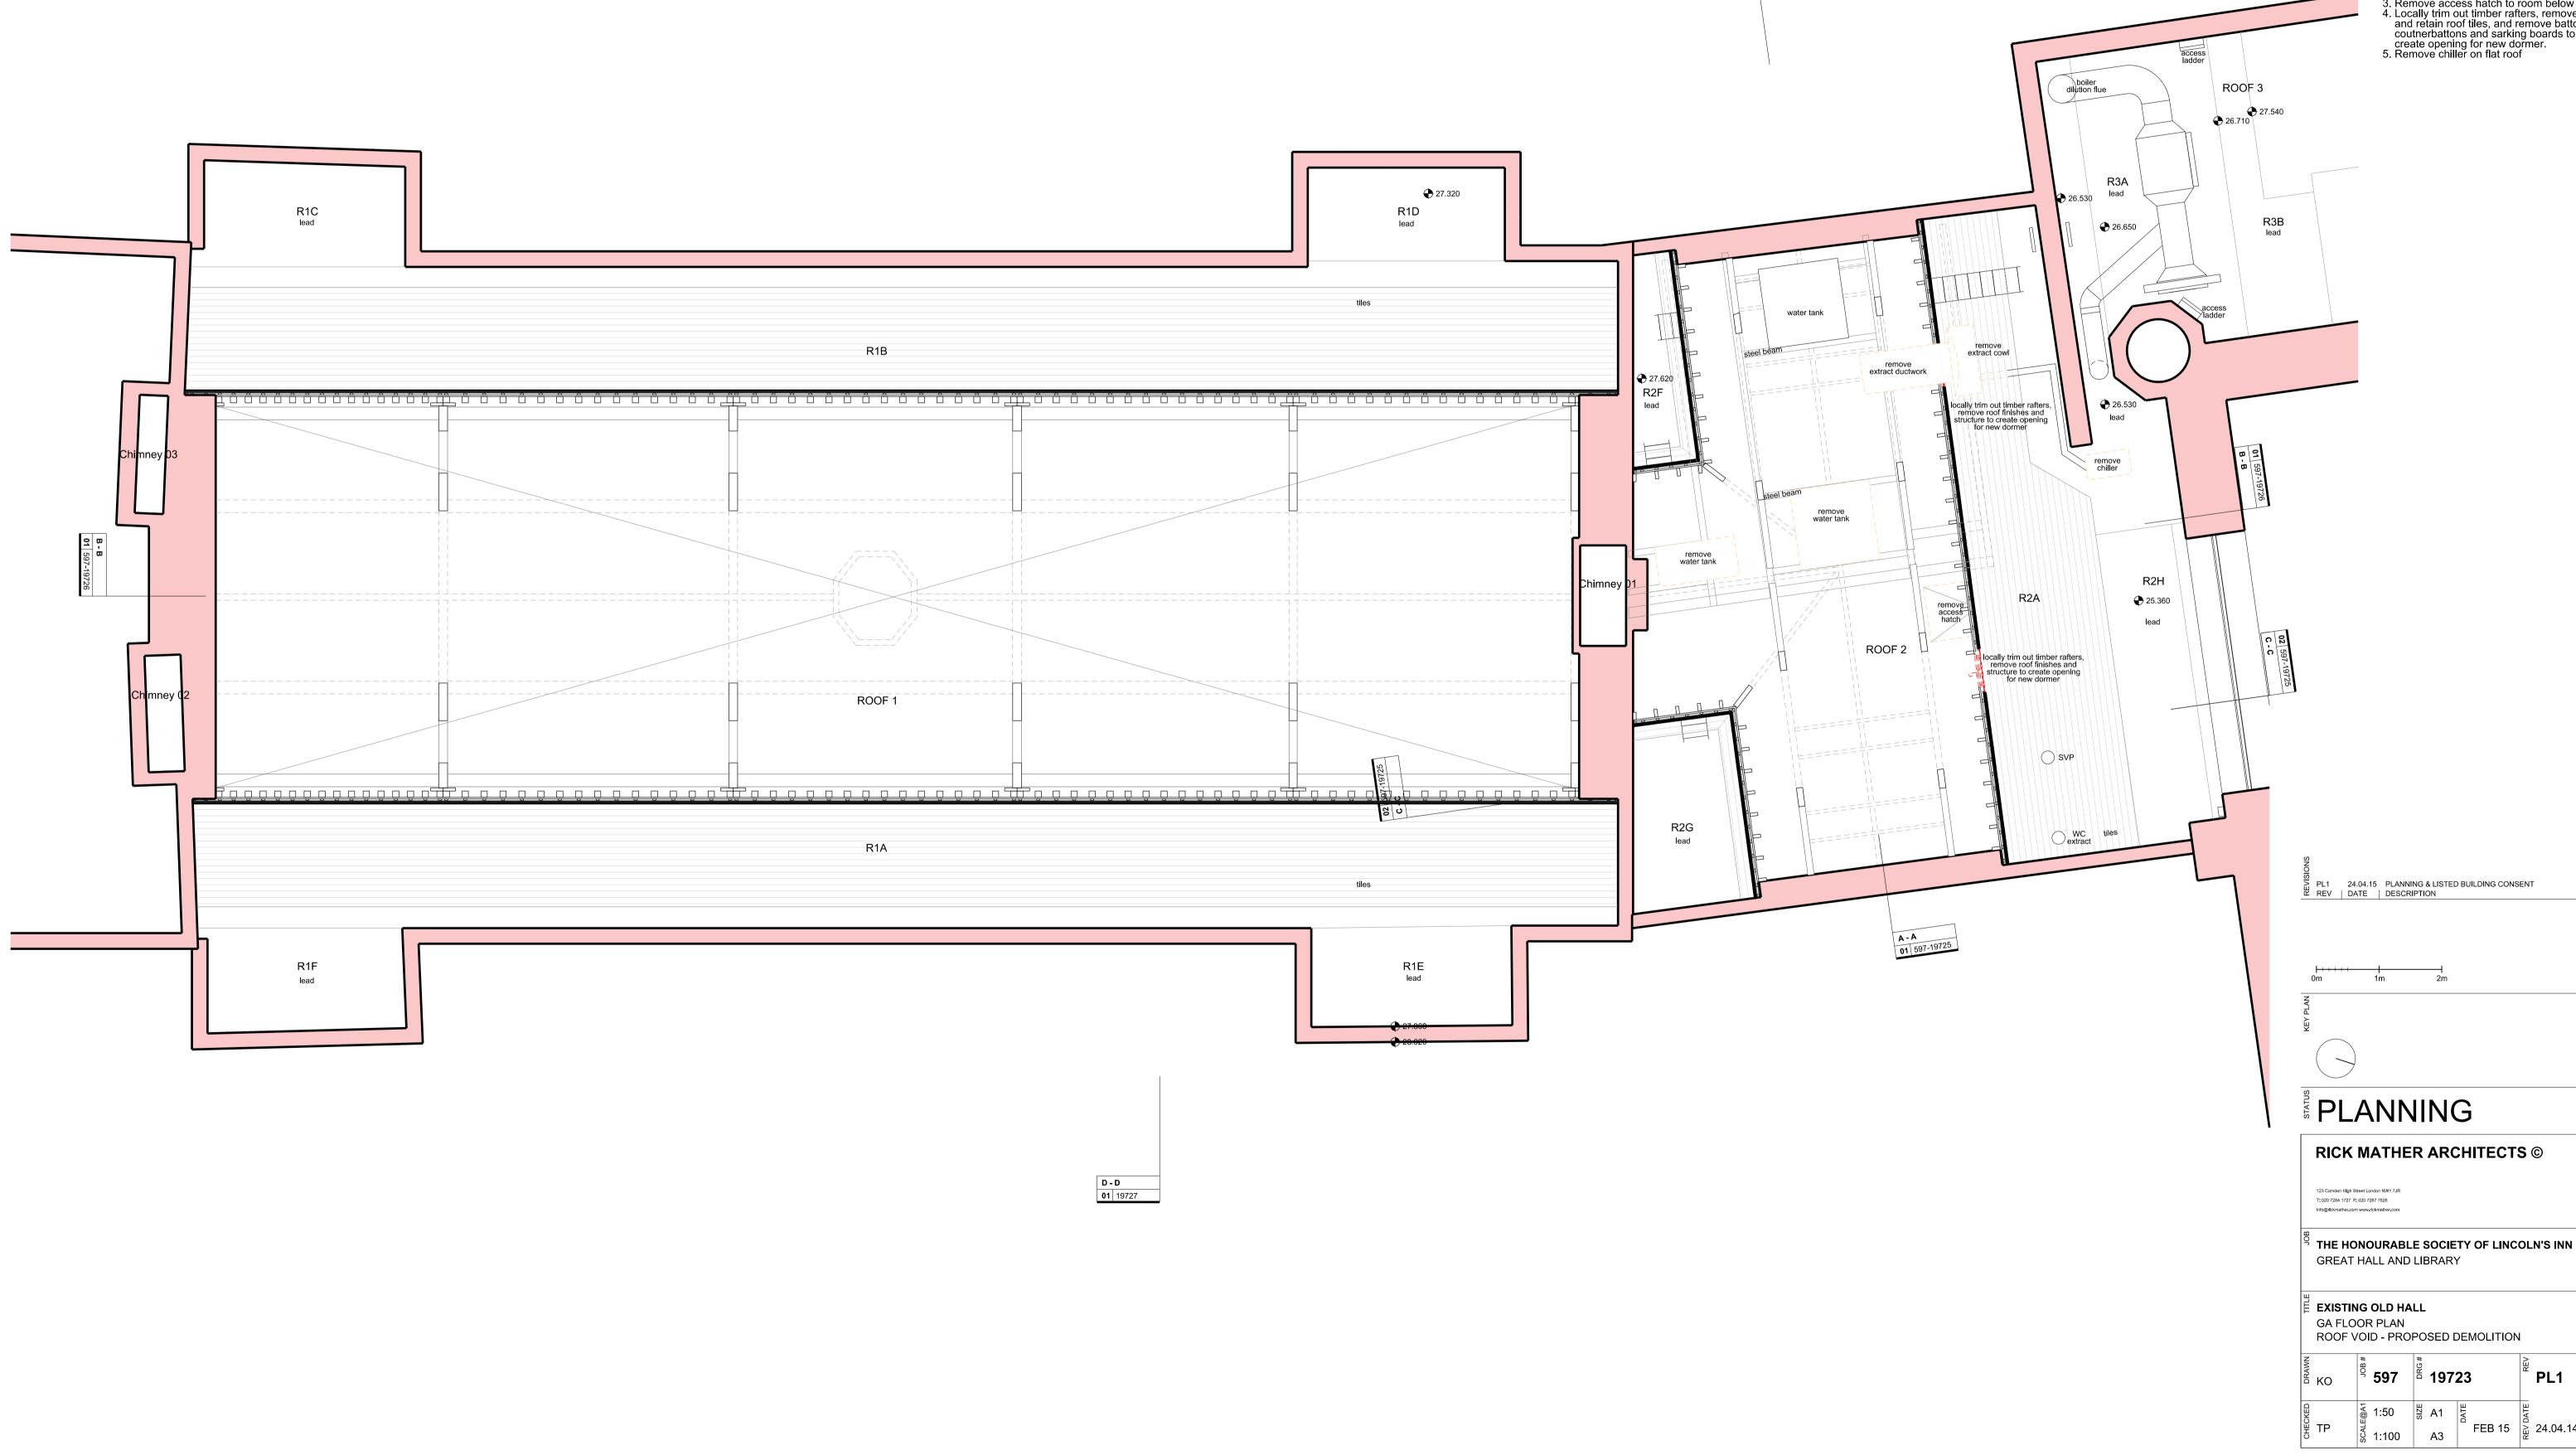

## DO NOT SCALE FROM THIS DRAWING. CONTRACTOR TO CHECK ALL DIMENSIONS ON SITE. ANY DISCREPANCIES TO BE REPORTED TO THE ARCHITECT IMMEDIATELY.

COPYRIGHT RICK MATHER ARCHITECTS LLP ©

01 597-19725 A - A

Demolition of Slab

Soft Strip/ Removal of Finishes

Proposed Demolition/ Alterations:

- Remove redundant water tank
  Remove extract fan, ductwork, and
- Kemove extract fan, ductwork, and cowl
  Remove access hatch to room below
  Locally trim out timber rafters, remove and retain roof tiles, and remove battons, coutnerbattons and sarking boards to create opening for new dormer.
  Remove chiller on flat roof