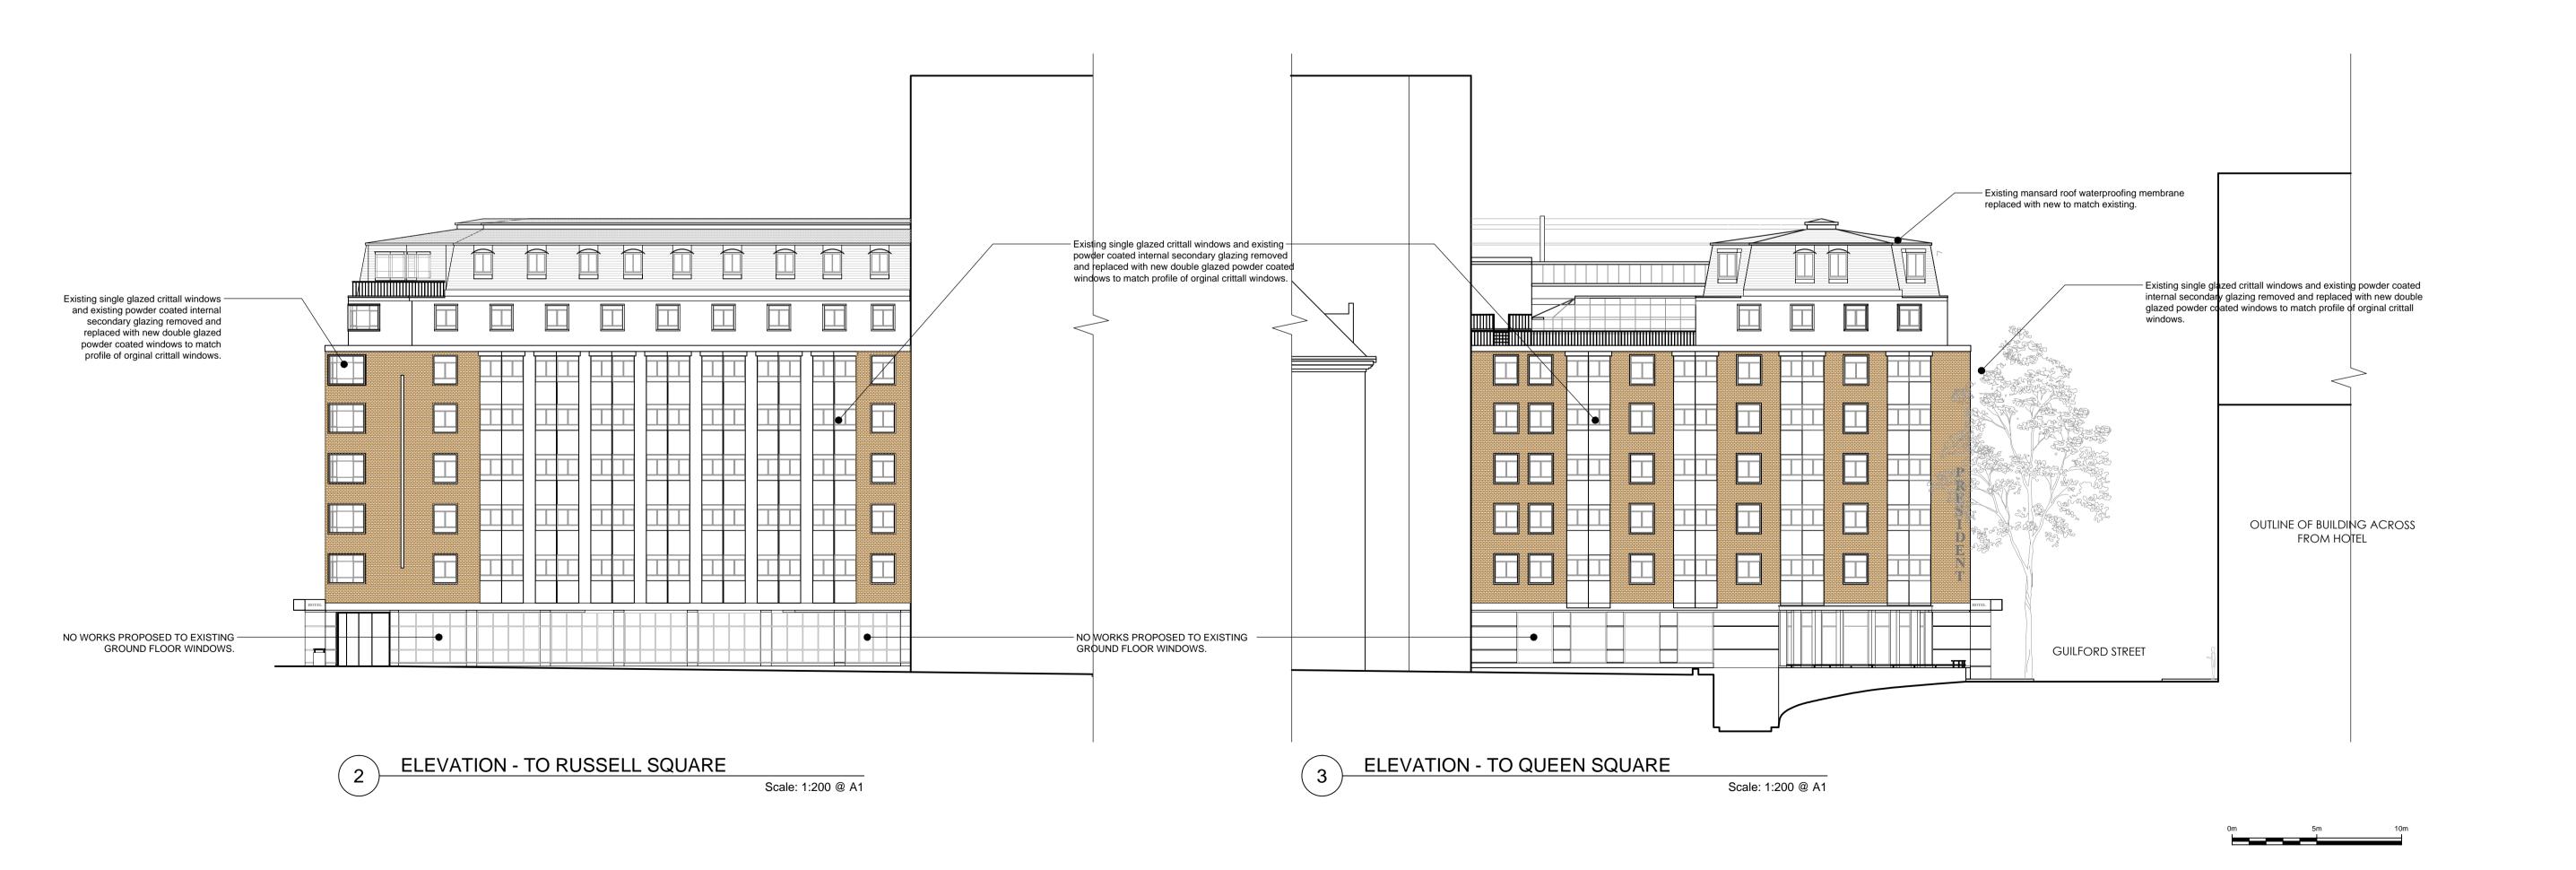

PROPOSED

This drawing must not be reproduced without permission.
Do not scale from drawing.
Contractor to check all dimensions on site.
Report discrepancies to the architect.

01 27.04.2015 RvW

\* Omit proposed roof safety rail

00 17.11.2014 RvW \* Planning

rev amendments date by

architects

55 Kingstown Street London NW1 8JP T + 44 (0) 20 7436 1133 W ipa-architects.com

Project
PRESIDENT HOTEL
50-60 GUILFORD STREET
LONDON

Drawing Title

WC1N 1DB

**ELEVATIONS PROPOSED** 

Drawing Status

| PLANNING            |            |
|---------------------|------------|
| Date                | Drawn by   |
| 30.10.2014          | ‡ RvW      |
| Scale<br>A1 @ 1:200 | A3 @ 1:400 |
| Drawing No.         | Rev        |
| 14E1.LO.200         | 01         |

Cad File
14E1.EX.001
© IPA Architects: All rights reserved.