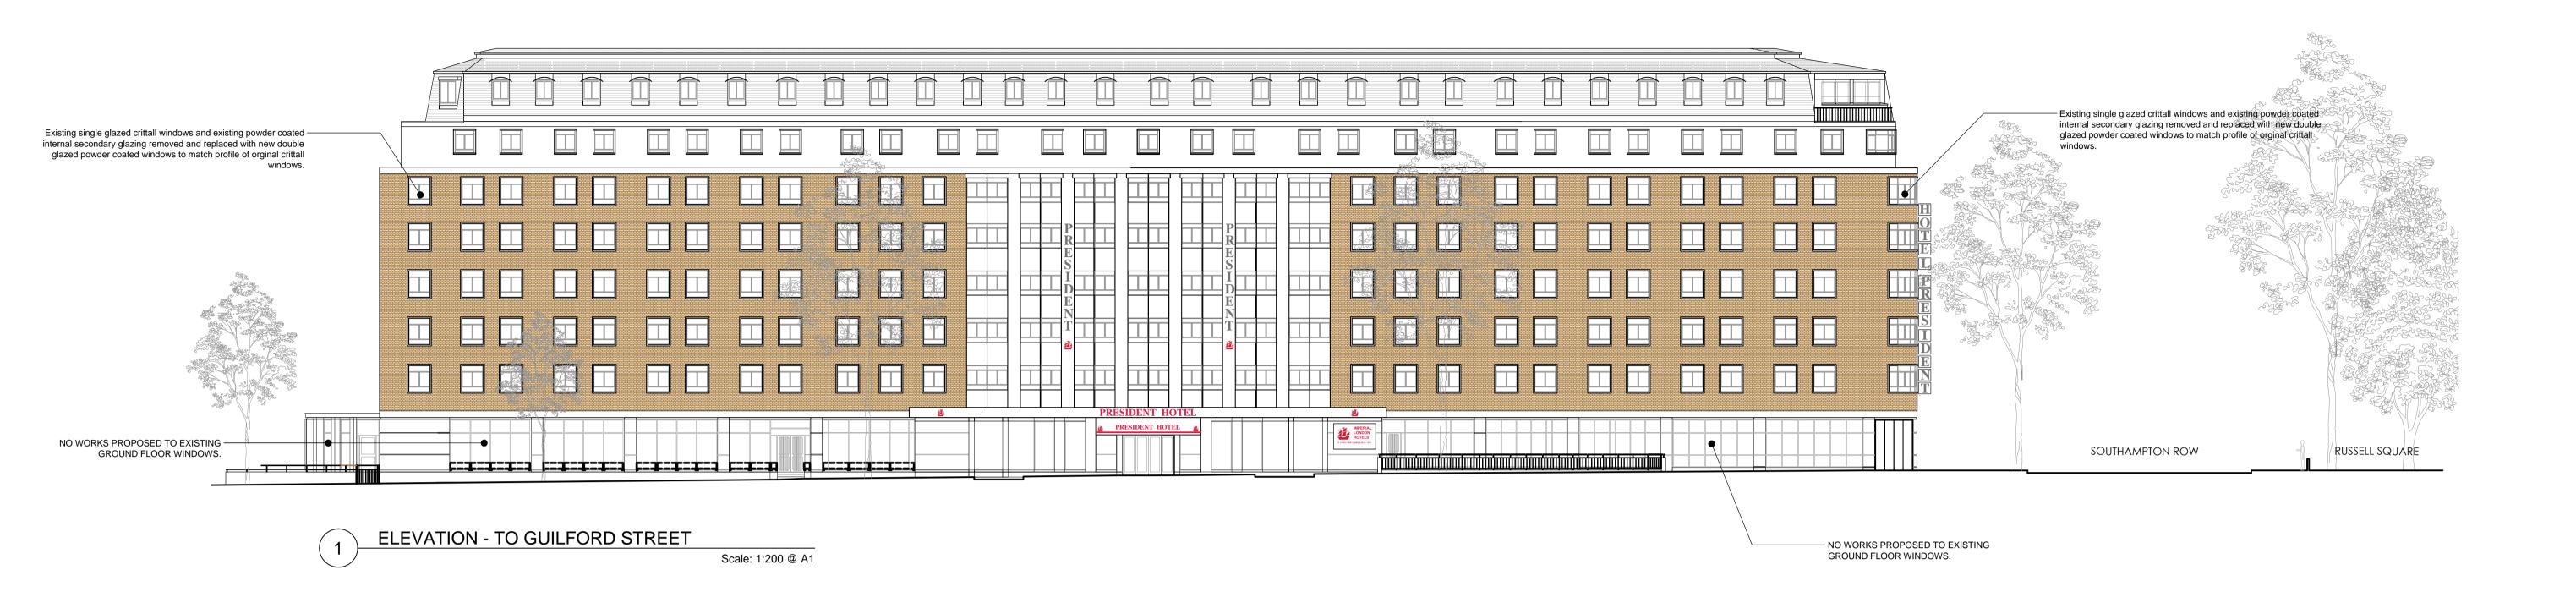

PROPOSED

This drawing must not be reproduced without permission.
Do not scale from drawing.
Contractor to check all dimensions on site.
Report discrepancies to the architect.

01 27.04.2015 RvW

\* Omit proposed roof safety rail

00 17.11.2014 RvW \* Planning

rev amendments date by

architects

55 Kingstown Street London NW1 8JP T + 44 (0) 20 7436 1133 W ipa-architects.com

Project
PRESIDENT HOTEL
50-60 GUILFORD STREET
LONDON

Drawing Title

WC1N 1DB

**ELEVATIONS PROPOSED** 

Drawing Status

| PLANNING            |            |
|---------------------|------------|
| Date                | Drawn by   |
| 30.10.2014          | ‡ RvW      |
| Scale<br>A1 @ 1:200 | A3 @ 1:400 |
| Drawing No.         | Rev        |
| 14E1.LO.200         | 01         |

Cad File
14E1.EX.001
© IPA Architects: All rights reserved.