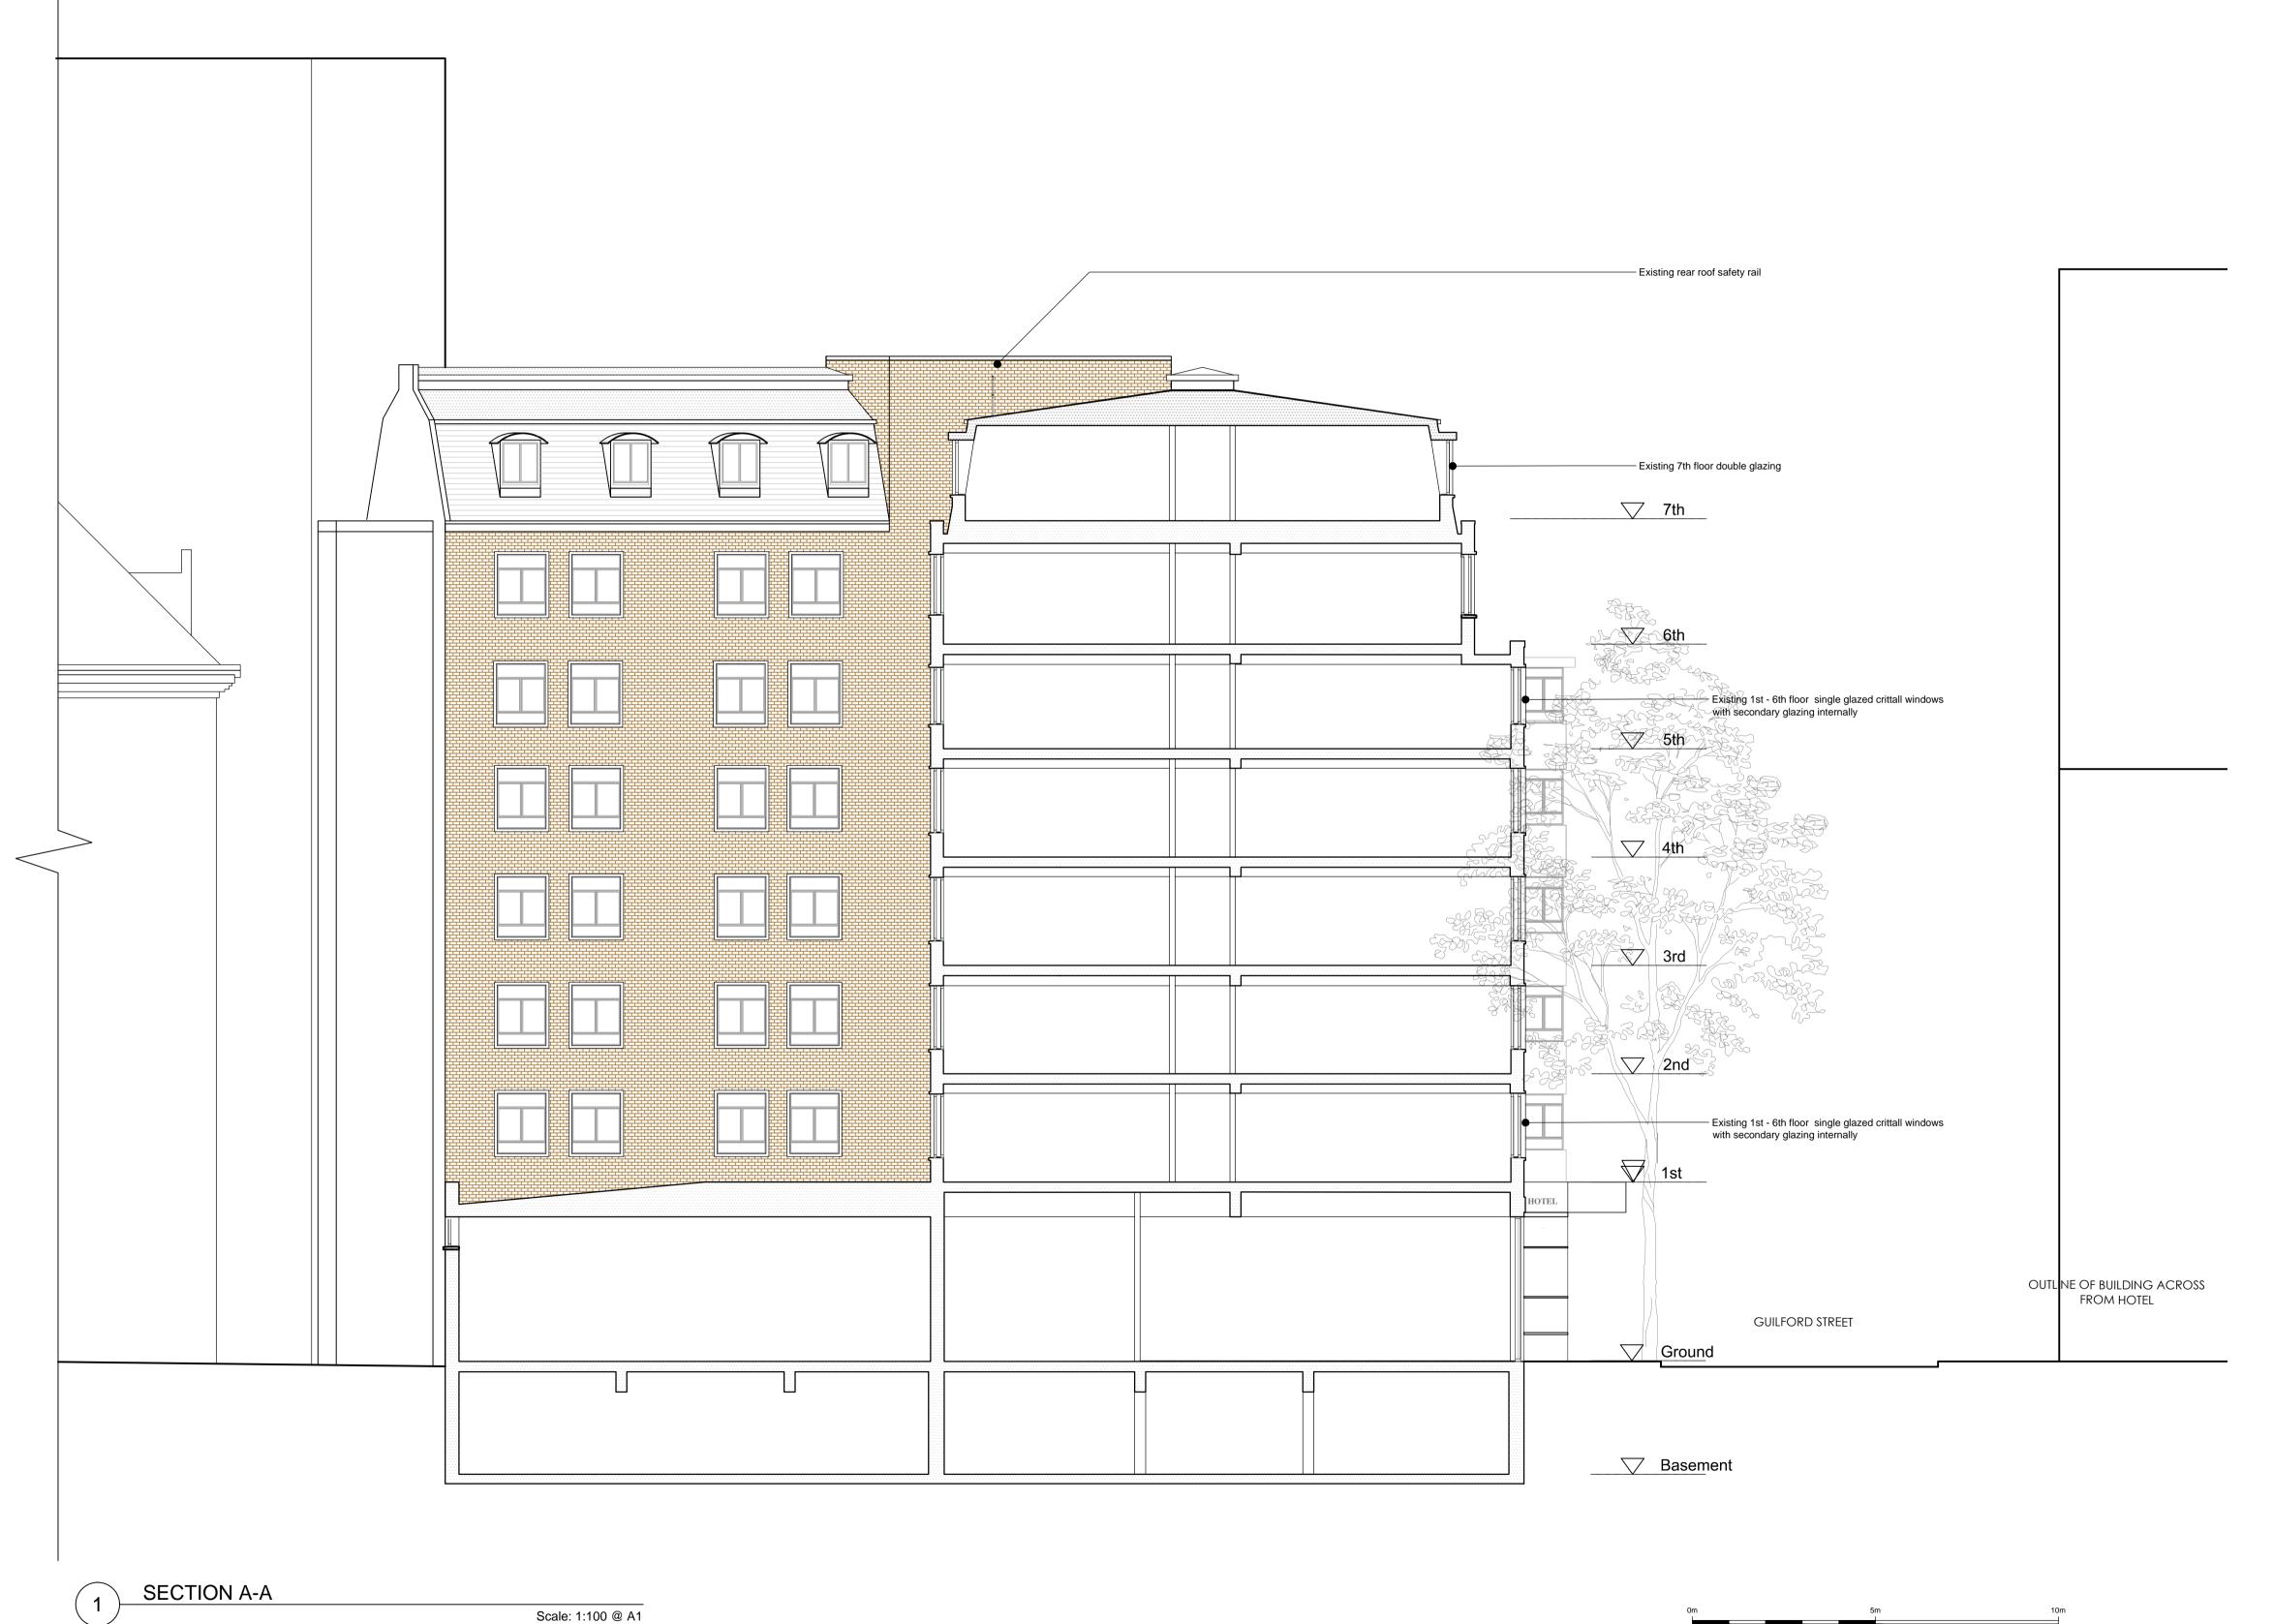

rev amendments date by

architects

55 Kingstown Street London NW1 8JP T + 44 (0) 20 7436 1133 W ipa-architects.com

Project

PRESIDENT HOTEL 50-60 GUILFORD STREET LONDON WC1N 1DB

Drawing Title

TYPICAL SECTION A-A EXISTING

Drawing Status

## PLANNING

| , ., .      | •          |
|-------------|------------|
| Date        | Drawn by   |
| 15.12.2014  | ‡ RvW      |
| Scale       |            |
| A1 @ 1:200  | A3 @ 1:400 |
| Drawing No. | Rev        |
| 14E1.EX.201 | 00         |
| Cad File    |            |
| 14E1.EX.001 |            |