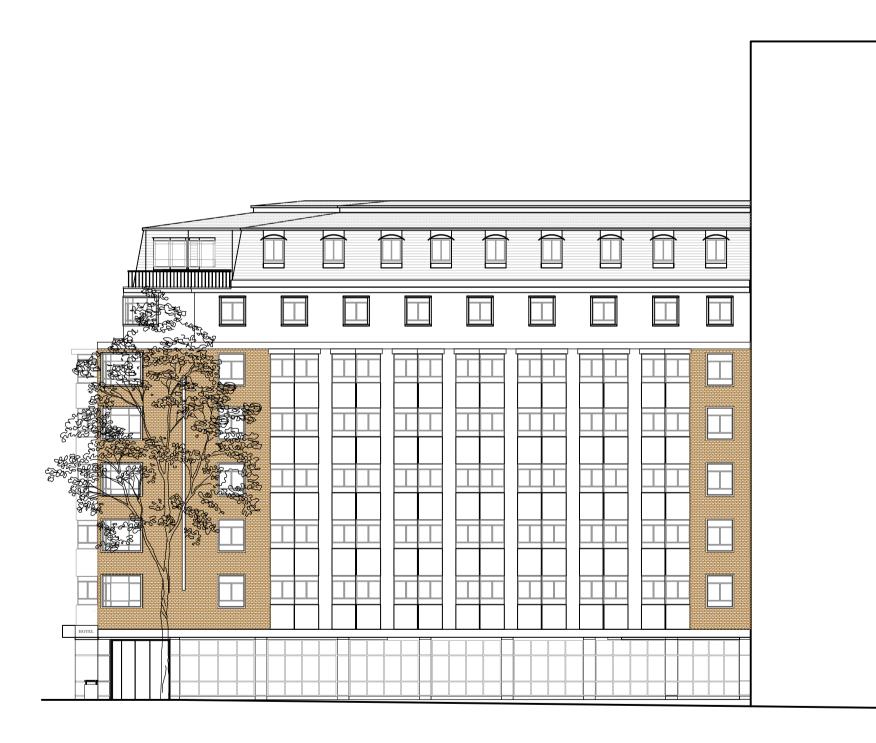

## EXISTING

1 ELEVATION - TO GUILFORD STREET

Scale: 1:200 @ A1

2 ELEVATION - TO RUSSELL SQUARE

Scale: 1:200 @ A1

|  |      |               |     |  |                              |  |  |      | P<br>R<br>E |
|--|------|---------------|-----|--|------------------------------|--|--|------|-------------|
|  |      |               |     |  |                              |  |  |      |             |
|  |      |               |     |  |                              |  |  |      |             |
|  | PRES | SIDENT HO     | TEL |  |                              |  |  | <br> |             |
|  |      | RESIDENT HOTE |     |  | IMPERIAL<br>LONDON<br>HOTELS |  |  |      |             |