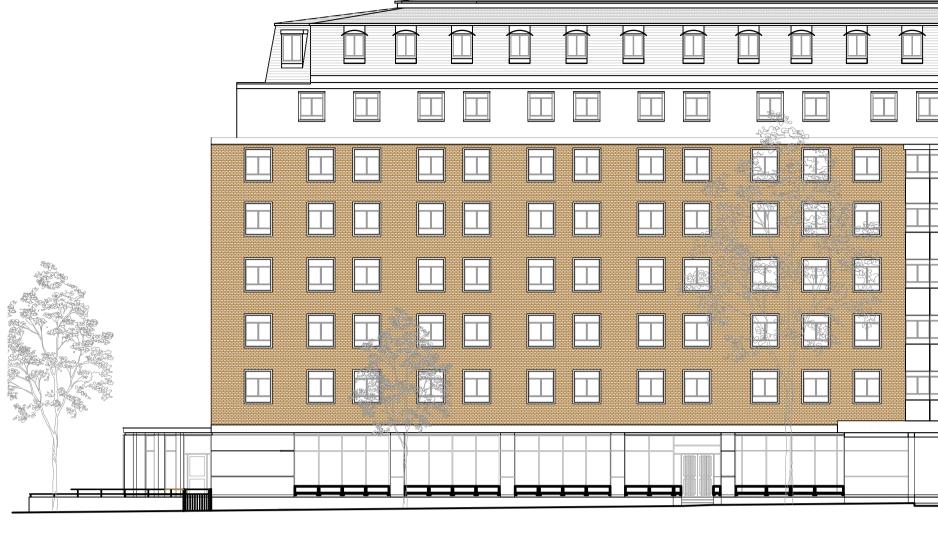

## EXISTING

1 ELEVATION - TO GUILFORD STREET

Scale: 1:200 @ A1

2 ELEVATION - TO RUSSELL SQUARE

Scale: 1:200 @ A1

|  |      |               |     |  |                              |  |  |      | P<br>R<br>E |
|--|------|---------------|-----|--|------------------------------|--|--|------|-------------|
|  |      |               |     |  |                              |  |  |      |             |
|  |      |               |     |  |                              |  |  |      |             |
|  | PRES | SIDENT HO     | TEL |  |                              |  |  | <br> |             |
|  |      | RESIDENT HOTE |     |  | IMPERIAL<br>LONDON<br>HOTELS |  |  |      |             |