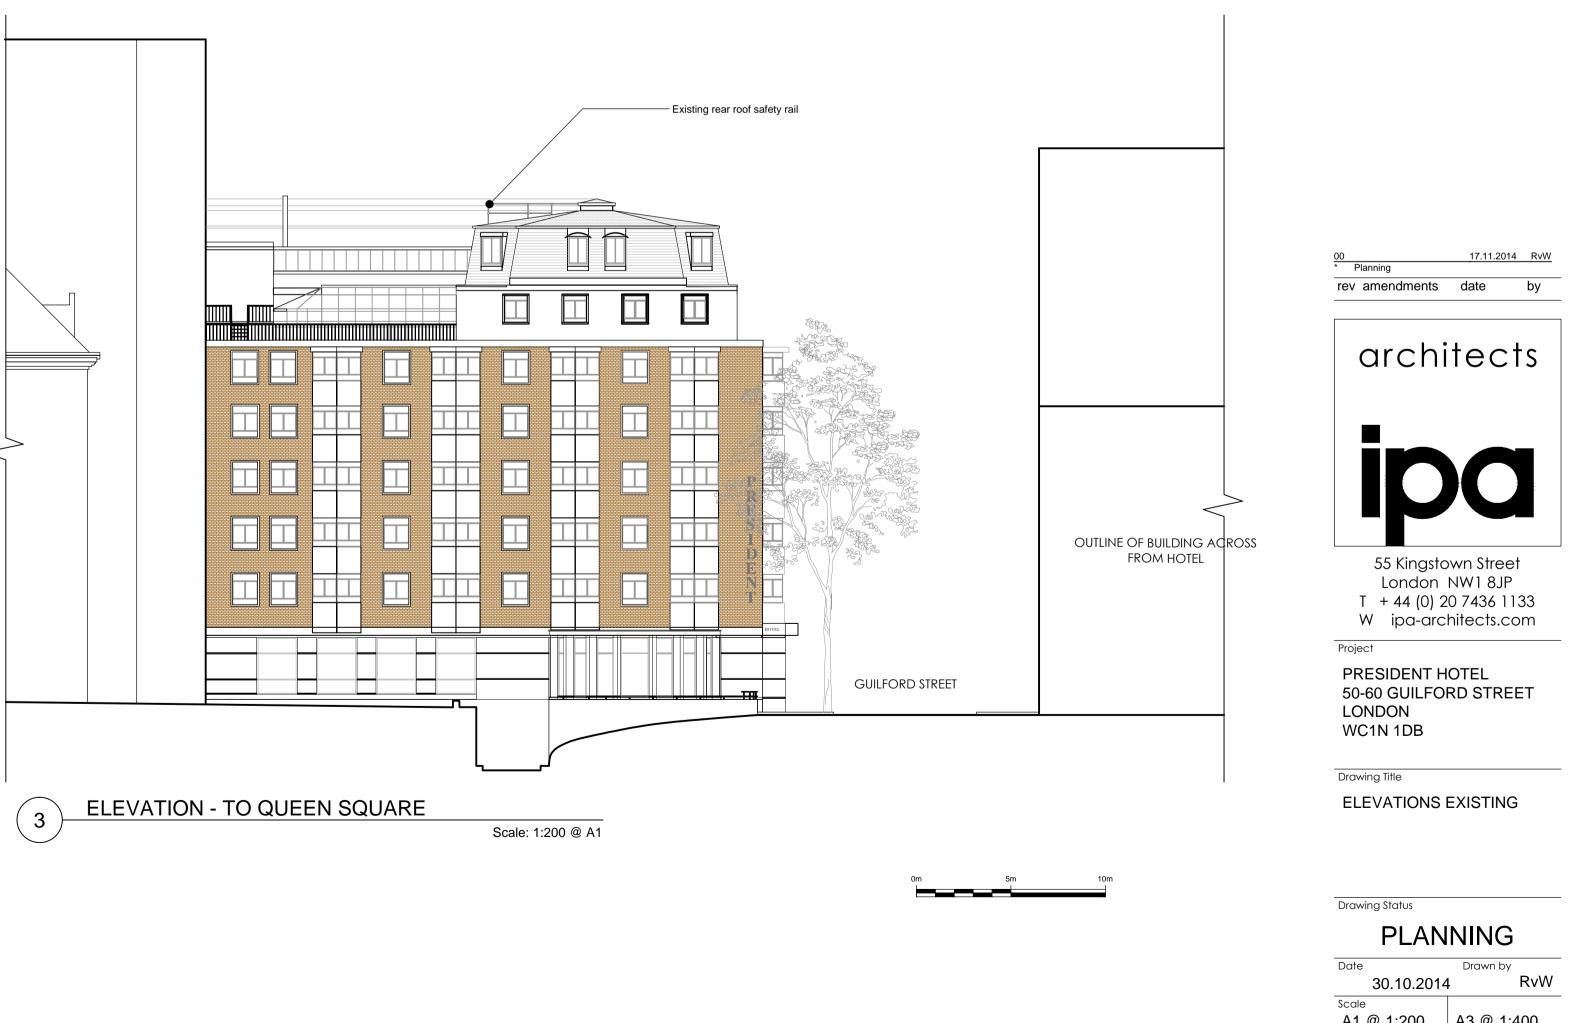

## EXISTING

1 ELEVATION - TO GUILFORD STREET

Scale: 1:200 @ A1

2 ELEVATION - TO RUSSELL SQUARE

Scale: 1:200 @ A1

|  |      |               |     |  |                              |  |  |      | P<br>R<br>E |
|--|------|---------------|-----|--|------------------------------|--|--|------|-------------|
|  |      |               |     |  |                              |  |  |      |             |
|  |      |               |     |  |                              |  |  |      |             |
|  | PRES | SIDENT HO     | TEL |  |                              |  |  | <br> |             |
|  |      | RESIDENT HOTE |     |  | IMPERIAL<br>LONDON<br>HOTELS |  |  |      |             |