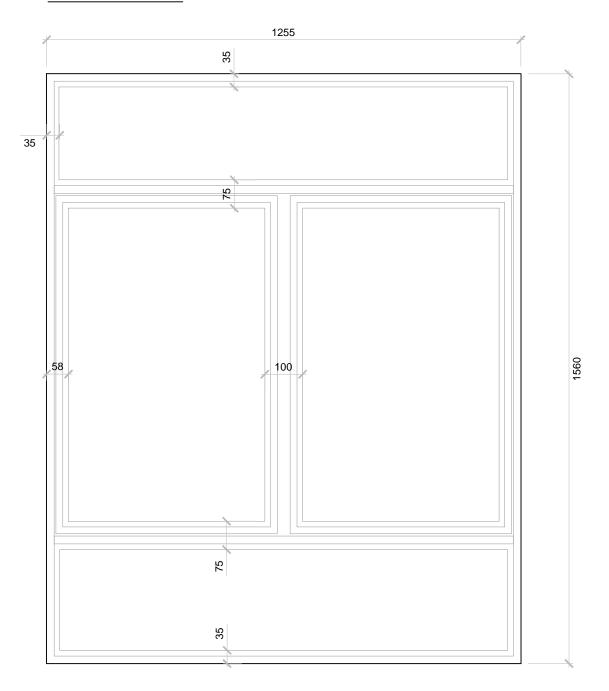

## **PROPOSED**

TYPICAL PROPOSED WINDOW Scale: 1:10 @ A3

Proposed powder coated aluminium double glazed window - gloss white

| 00             | dd.mm.yy Int |
|----------------|--------------|
| *              |              |
| rev amendments | date by      |