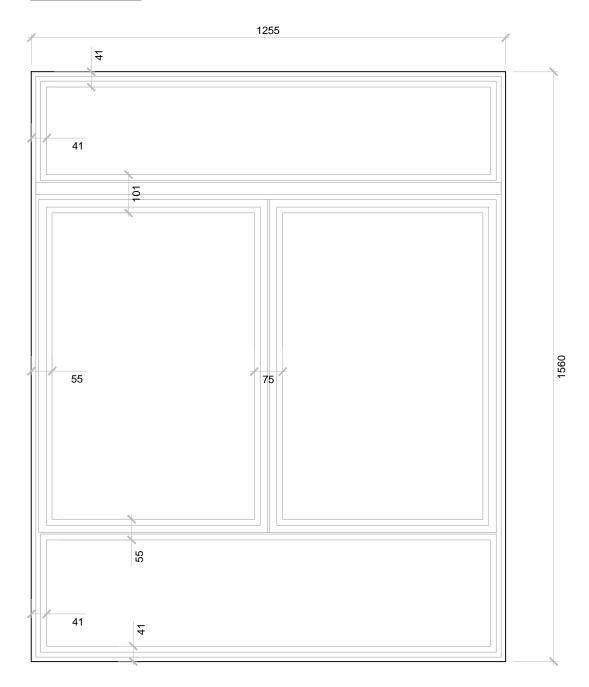

## **EXISTING**

TYPICAL EXISTING WINDOW Scale: 1:10 @ A3

Existing painted steel crittall windows - gloss white