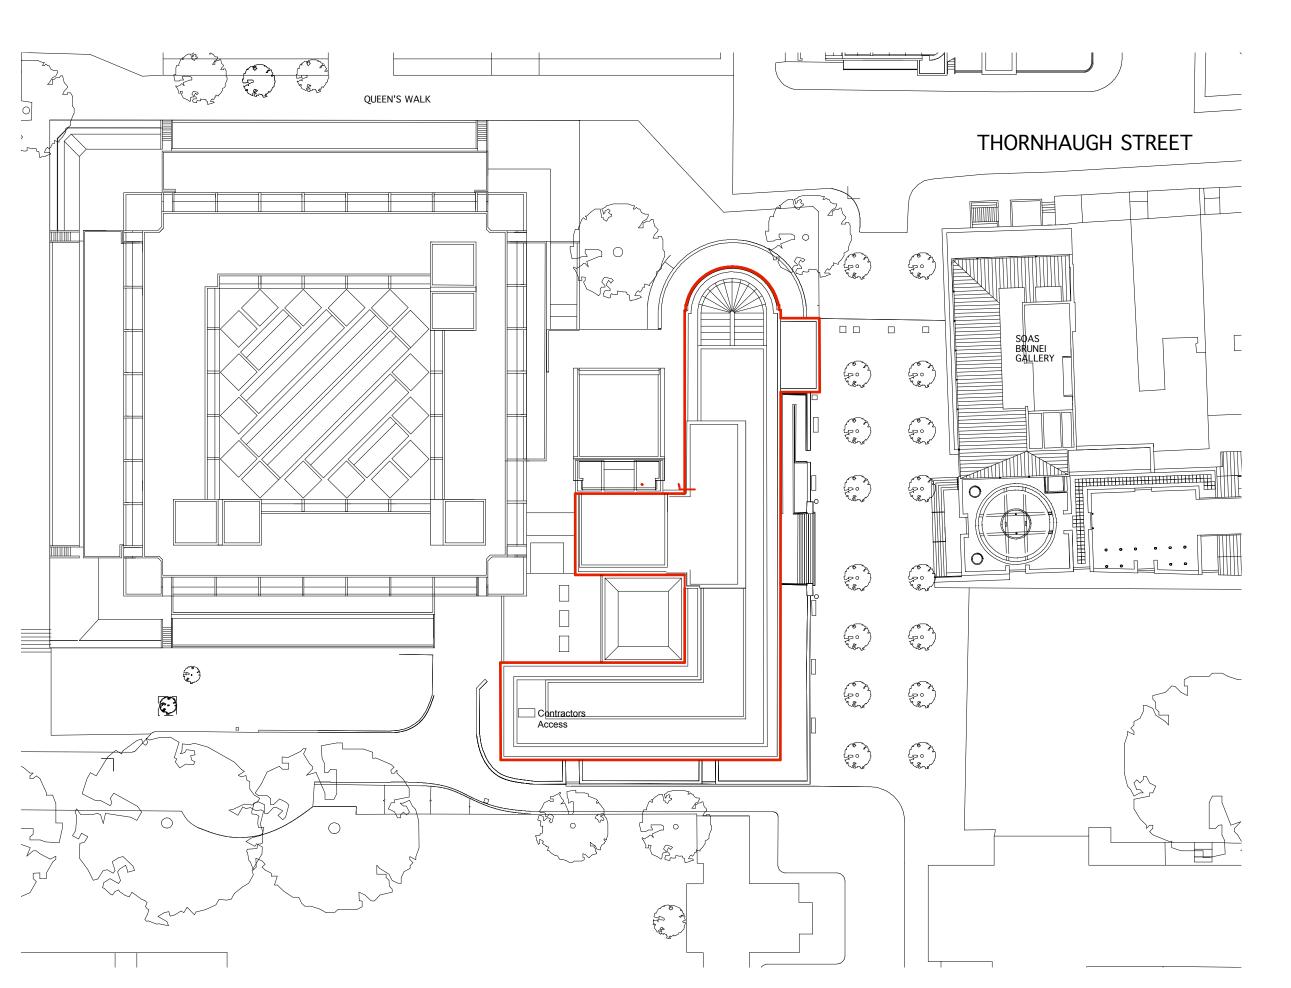

## External Area Refurbishment to Student Union

SOAS, University of London

Drawing Title
Site Plan

Paper Size 1:500 Date Drawn Checked Status
25.03.15 JA GC PRELIMINARY