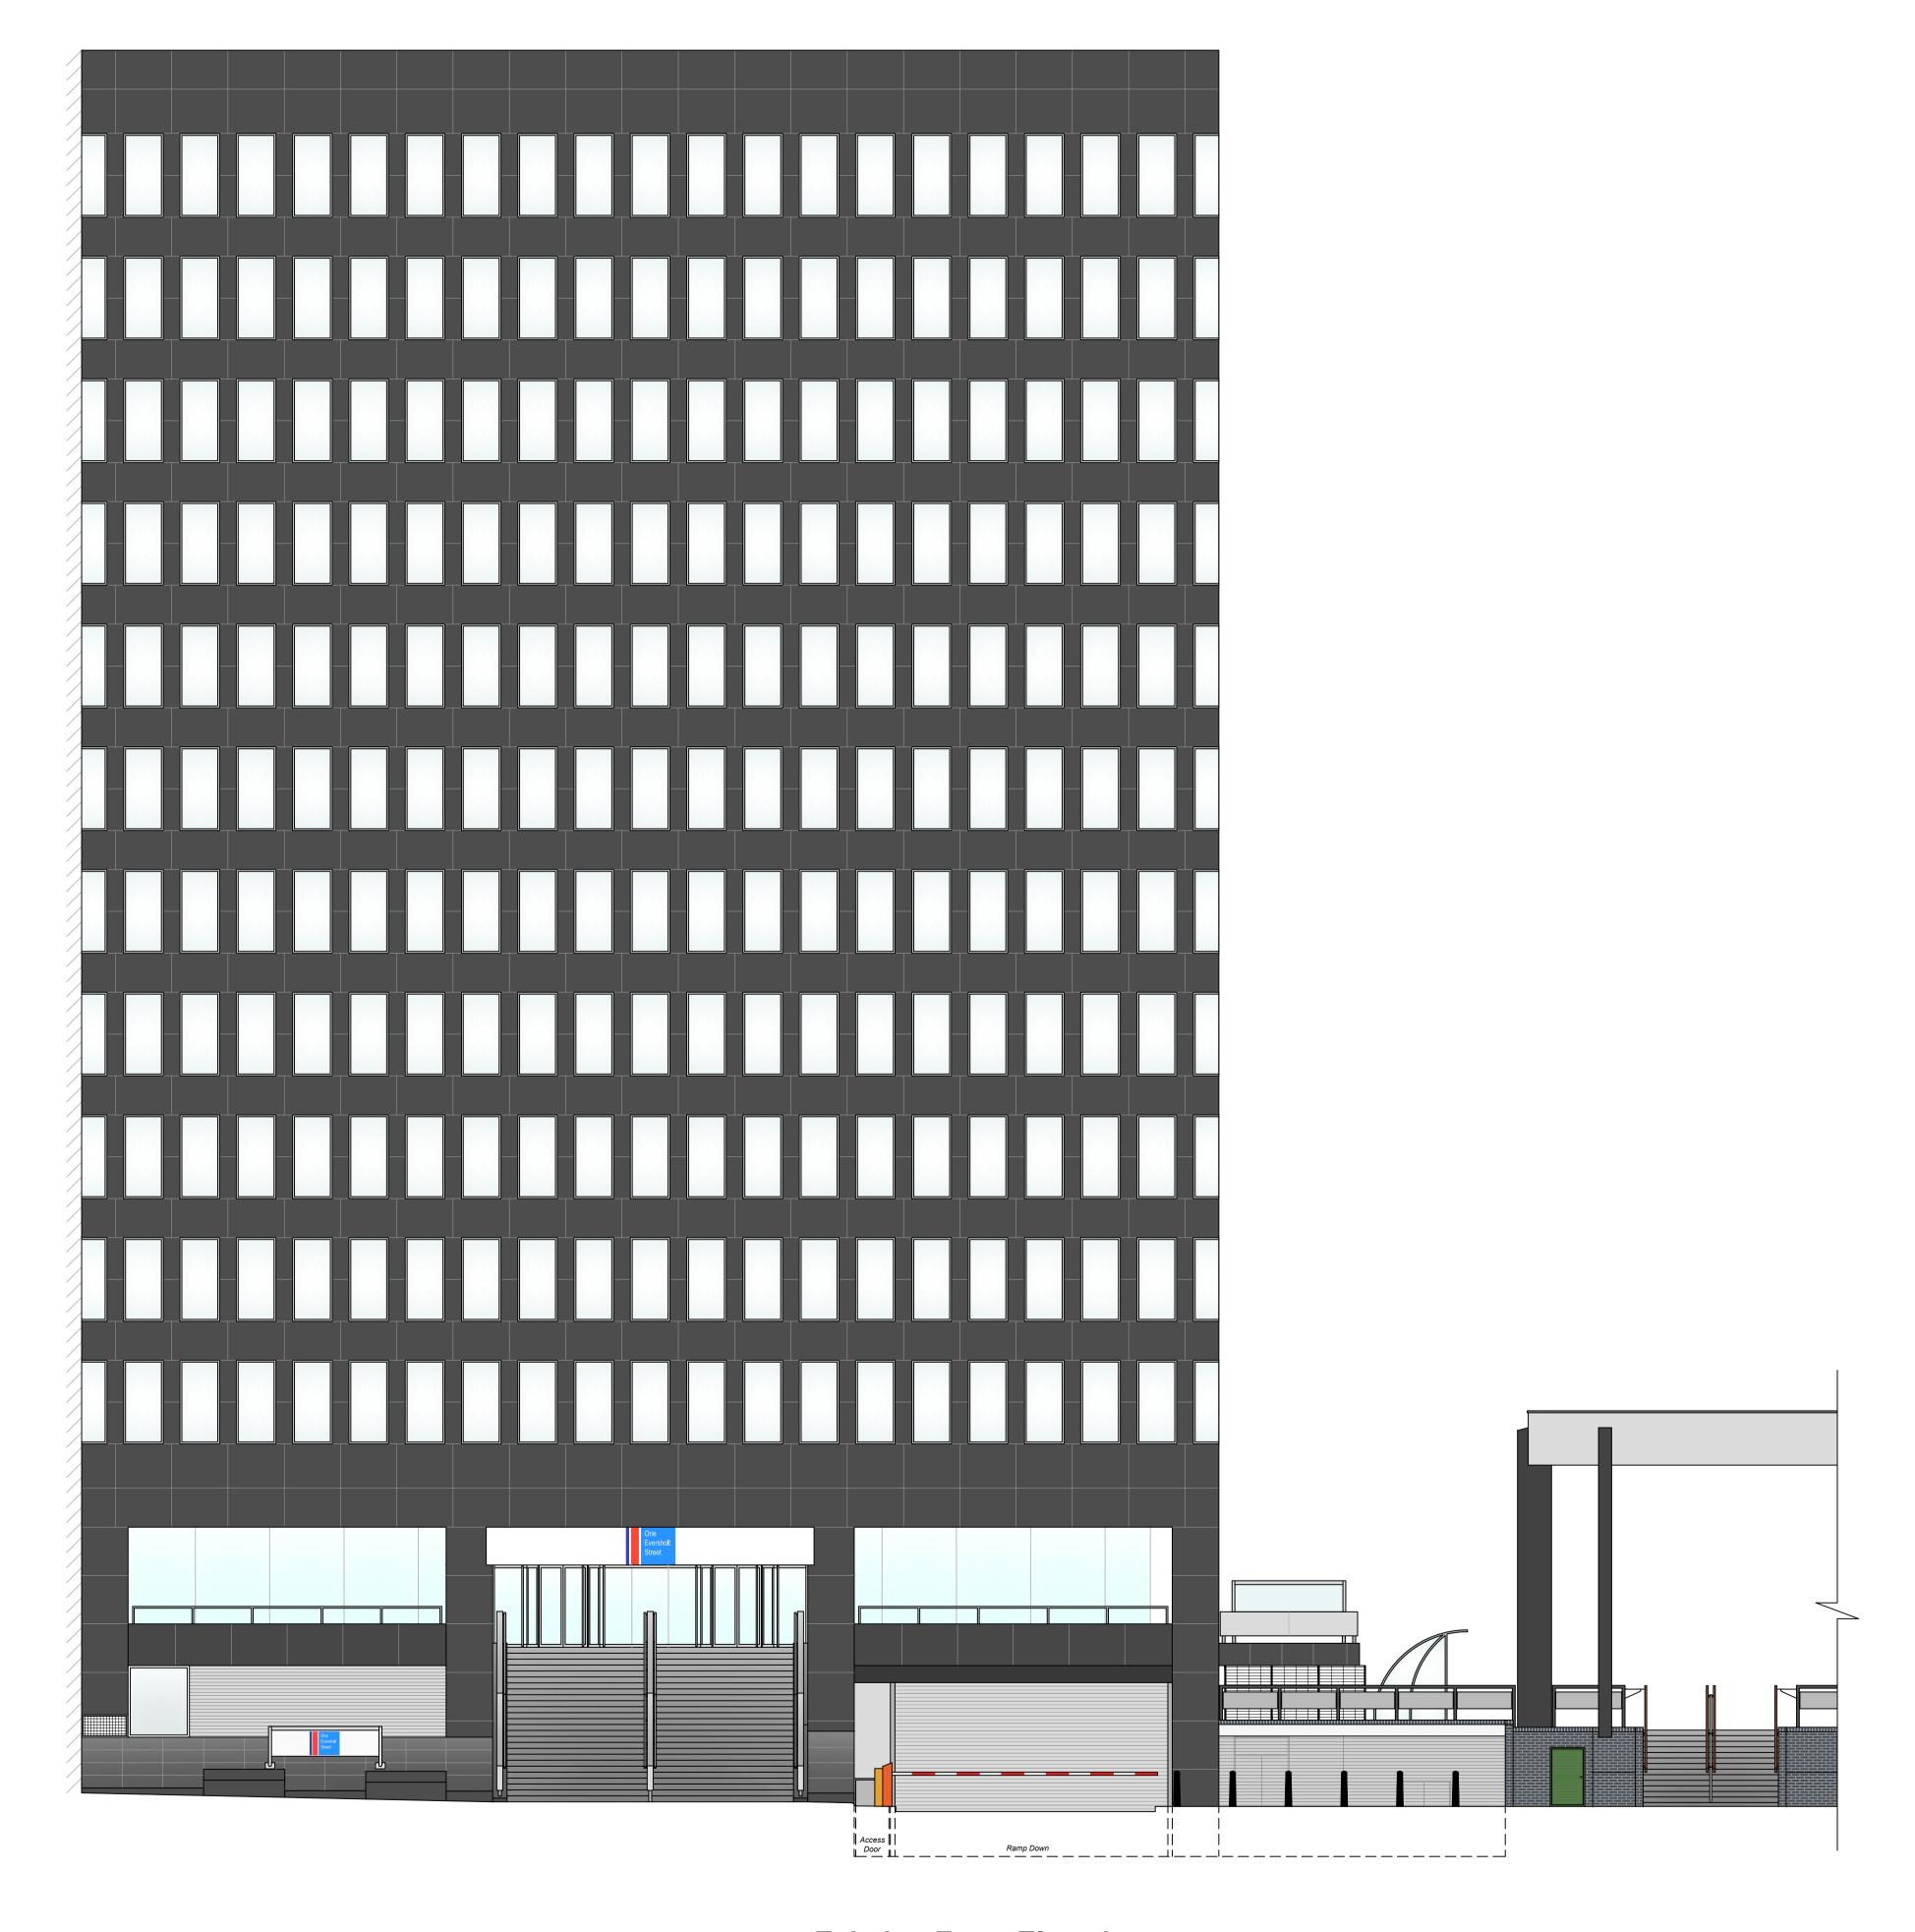

Existing Front Elevation
North East Facing

Notes

Where dimensions are not given, drawings must not be scaled and the matter referred to Lambert Smith Hampton.

In the event of any dimensional conflict between Lambert Smith Hampton Drawings, the matter must be referred to Lambert Smith Hampton for clarification.

## Lambert Smith Hampton

United Kingdom House 180 Oxford Street London W1D 1NN Telephone: +44 (0)20 7198 2000 Fax: +44 (0)20 7198 2001 www.lsh.co.uk

Clien

-

Project

One Eversholt Street London NW1 2FL

Draw

Existing Front Elevation

North East Facing

| Job No. |          | DWG No. |         |
|---------|----------|---------|---------|
| CB RS02 |          | 001     |         |
| Scale   | Date     | Drawn   | Checked |
| A2@1:?? | 16/05/14 | RS      | СВ      |