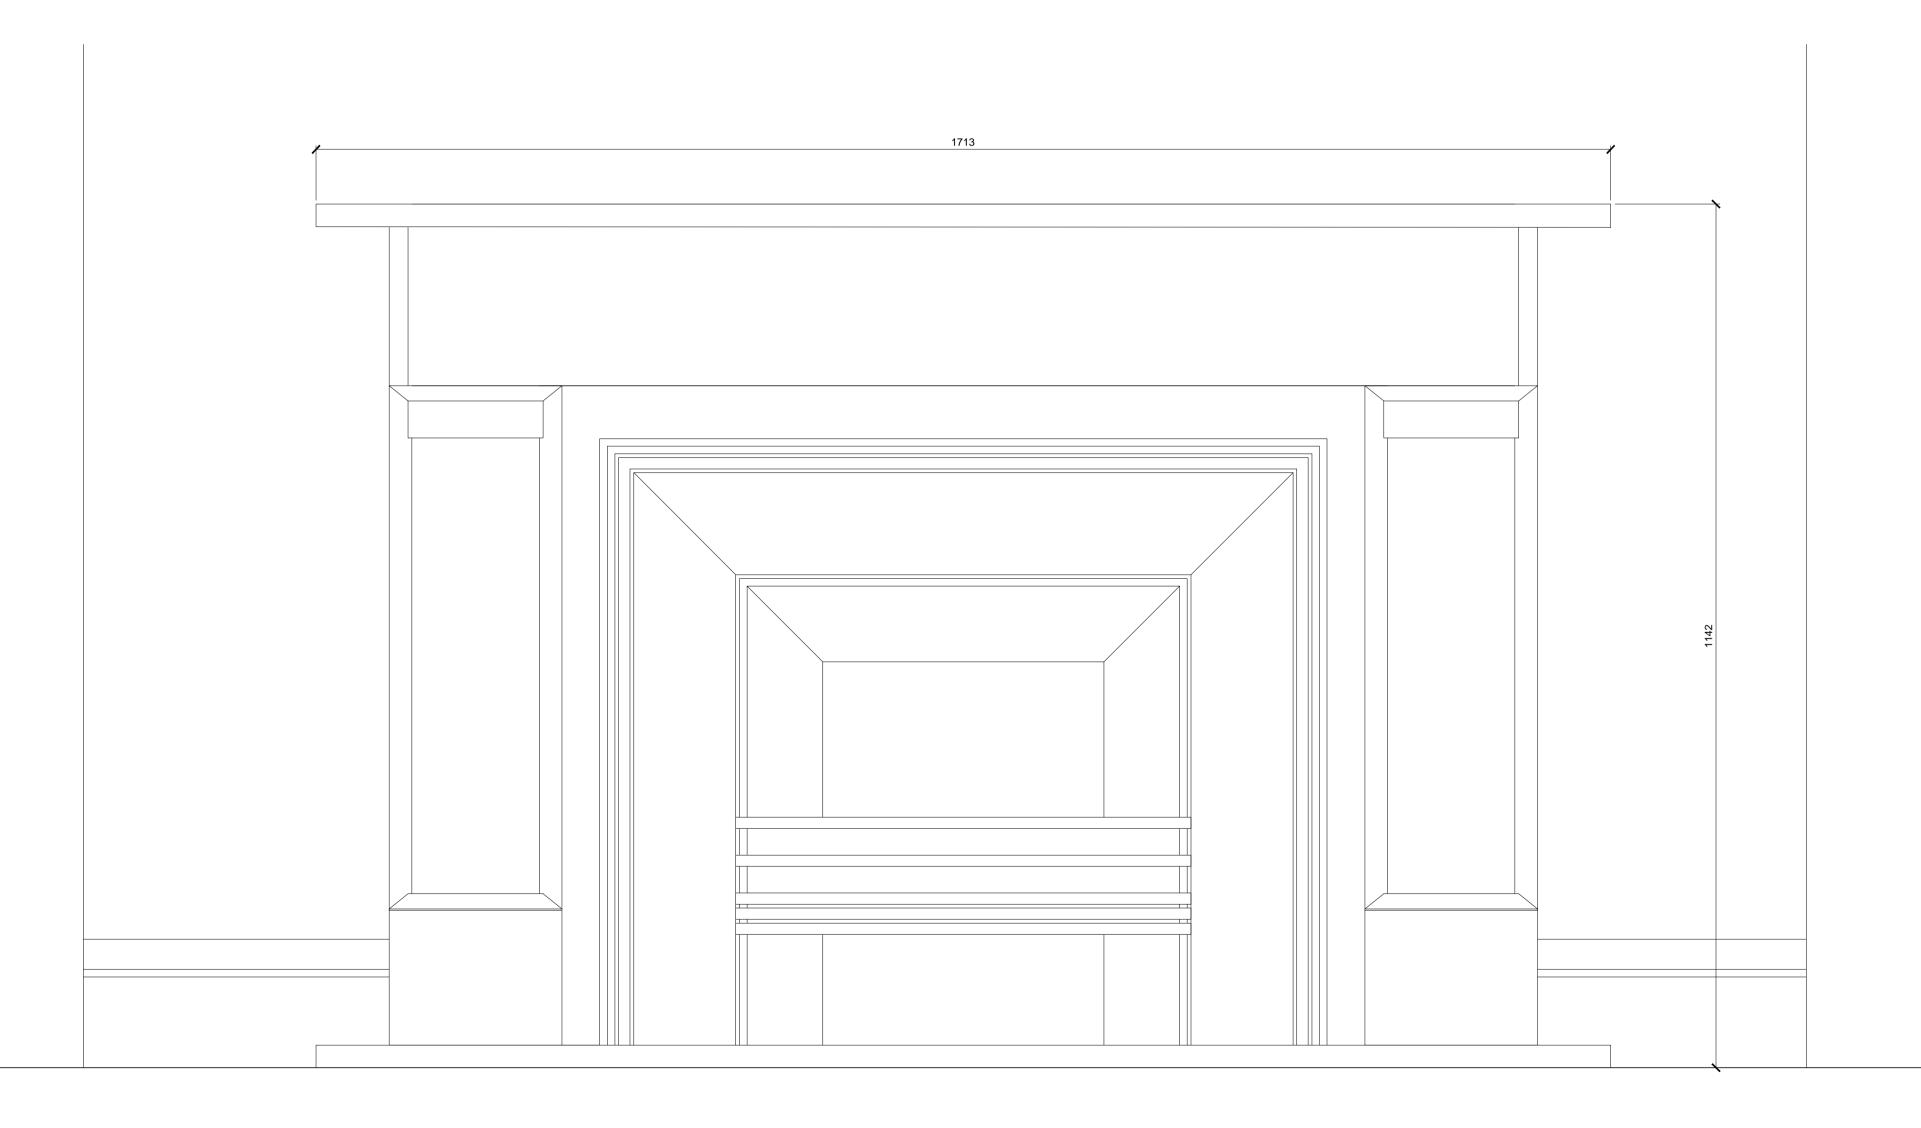

**BESPOKE SIZE - THE COLEBROOKE** 

A - ELEVATION 1:5

## SPECIFICATI

ALL DIMENSIONS A

NOTES: 1.FRAME TO BE MANUFAC SUITABLE FOR COMMERC 2. ALL FINISHES & WORKS 3. MANUFACTURER TO RE WORKS CONTINUES 4. ALL FINISHES TO BE AP 5. METAL/PLASTIC GLIDES 6 DRAWINGS SHOW DESIC CHANGES FROM GENERA 7.UPHOLSTERY FABRIC AS 8.CLASS 1. ALL FABRICS T