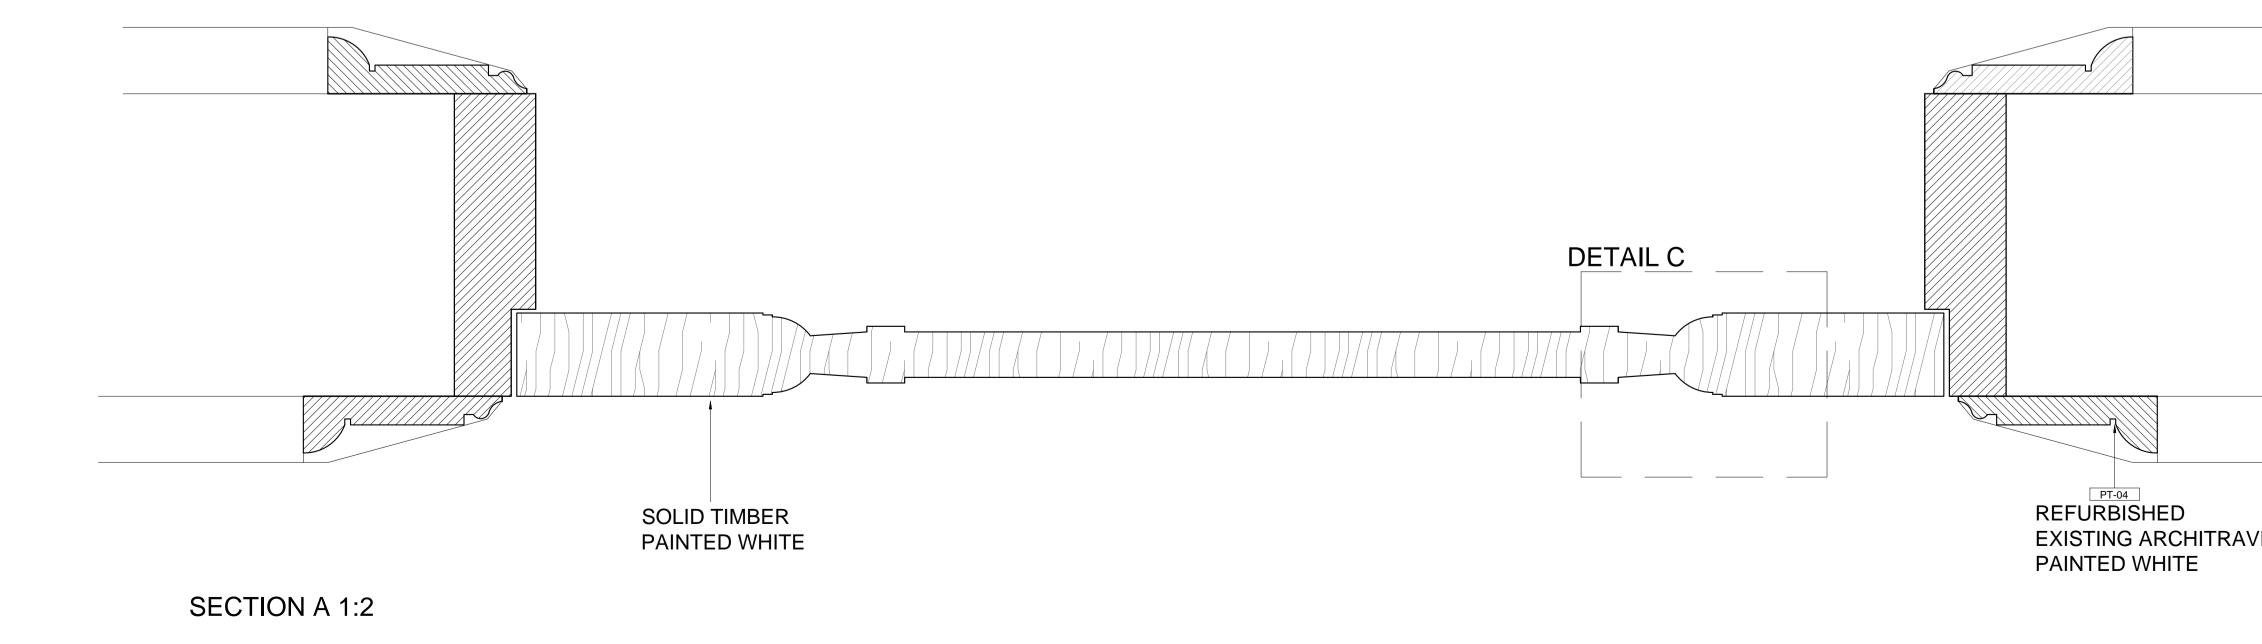

DETAIL B SCALE 1:2

DETAIL C SCALE 1:1

|                                                                          | REVI<br>Rev.                                                                                                                                                                                                                                                                                                                                                                                                                                                                                                                                                                                                                                                                                                                                                                                                                                                | SIONS<br>Date                                                          | Comr                                                     | nent                                                                                                                            |
|--------------------------------------------------------------------------|-------------------------------------------------------------------------------------------------------------------------------------------------------------------------------------------------------------------------------------------------------------------------------------------------------------------------------------------------------------------------------------------------------------------------------------------------------------------------------------------------------------------------------------------------------------------------------------------------------------------------------------------------------------------------------------------------------------------------------------------------------------------------------------------------------------------------------------------------------------|------------------------------------------------------------------------|----------------------------------------------------------|---------------------------------------------------------------------------------------------------------------------------------|
| REFURBISHED<br>EXISTING ARCHITRAVE<br>PAINTED WHITE                      |                                                                                                                                                                                                                                                                                                                                                                                                                                                                                                                                                                                                                                                                                                                                                                                                                                                             |                                                                        |                                                          |                                                                                                                                 |
| OLID TIMBER<br>ANTED WHITE                                               |                                                                                                                                                                                                                                                                                                                                                                                                                                                                                                                                                                                                                                                                                                                                                                                                                                                             |                                                                        |                                                          |                                                                                                                                 |
| OLID TIMBER<br>INTED WHITE                                               | 1. THE DF<br>TO BE CH<br>CONSTRU<br>MANUFAG                                                                                                                                                                                                                                                                                                                                                                                                                                                                                                                                                                                                                                                                                                                                                                                                                 | RAWING SHOW DE<br>IECKED ON SITE F<br>JCTION DETAILS<br>CTURER BY SUBM | ORS 2014<br>ESIGN INTENT<br>PRIOR TO CON<br>TO BE CONFIR | ONLY, ALL DIMENSIONS<br>ISTRUCTION OR PRODUCTION.<br>MED BY CONTRACTOR/<br>DRAWINGS FOR                                         |
|                                                                          | <ul> <li>DESIGNER'S APPROVAL.</li> <li>2. DESIGN / DRAWING IS NOT TO BE SCALED FOR PRODUCTION AND<br/>CONSTRUCTION PURPOSES</li> <li>3. ALL DISCREPANCIES AND OMISSIONS ON SITE MUST BE REPORTED<br/>TO DESIGNER FOR THEIR COMMENTS OR APPROVAL PRIOR TO<br/>COMMENCING WORK.</li> <li>4. ALL ELECTRICAL, LIGHTING, HVAC AND PLUMBING ISSUES TO<br/>BE REFERRED TO ENGINEER'S DRAWINGS PRIOR TO COMMENCEMENT<br/>OF WORKS.</li> <li>5. THE DESIGNS ARE SUBJECT TO APPROVAL BY STATUTORY<br/>AUTHORITIES AND ANY NECESSARY ALTERATIONS SHOULD BE<br/>MADE IF REQUIRED TO COMPLY WITH STATUTORY REQUIREMENTS.</li> <li>6. ALL DESIGN CONCEPTS AND DRAWINGS ARE THE PROPERTY OF<br/>SIGMA ARCHITECTURE AND INTERIORS AND COVERED BY COPYRIGHT.<br/>NO REPRODUCTIONS, ADAPTATIONS AND/OR COPIES MAY BE MADE<br/>WITHOUT WRITTEN PERMISSION BY SIGMA.</li> </ul> |                                                                        |                                                          |                                                                                                                                 |
|                                                                          | A1 Sheet<br>Project<br>CHESTER TERRACE LONDON<br>Title<br>TYPICAL DOOR DETAILS<br>EXISTING & PROPOSED                                                                                                                                                                                                                                                                                                                                                                                                                                                                                                                                                                                                                                                                                                                                                       |                                                                        |                                                          |                                                                                                                                 |
| Date Scale<br>11/11/14 1:10, 1:2, 1:1<br>Project No<br>SI7044<br>Drwg No |                                                                                                                                                                                                                                                                                                                                                                                                                                                                                                                                                                                                                                                                                                                                                                                                                                                             |                                                                        |                                                          | 1:1<br>Rev.                                                                                                                     |
| AVE                                                                      | S                                                                                                                                                                                                                                                                                                                                                                                                                                                                                                                                                                                                                                                                                                                                                                                                                                                           | DI<br>SIGM<br>SEIFEF                                                   | ۲T                                                       | /<br>SIGMA SEIFERT<br>INTERIORS<br>1 Seagrave Road,<br>London<br>SW6 1RP<br>T: +44 (0)20 7935 6984<br>info@sigma.architects.com |
|                                                                          |                                                                                                                                                                                                                                                                                                                                                                                                                                                                                                                                                                                                                                                                                                                                                                                                                                                             |                                                                        |                                                          | info@sigma-architects.com<br>www.sigma-interiors.co.uk                                                                          |