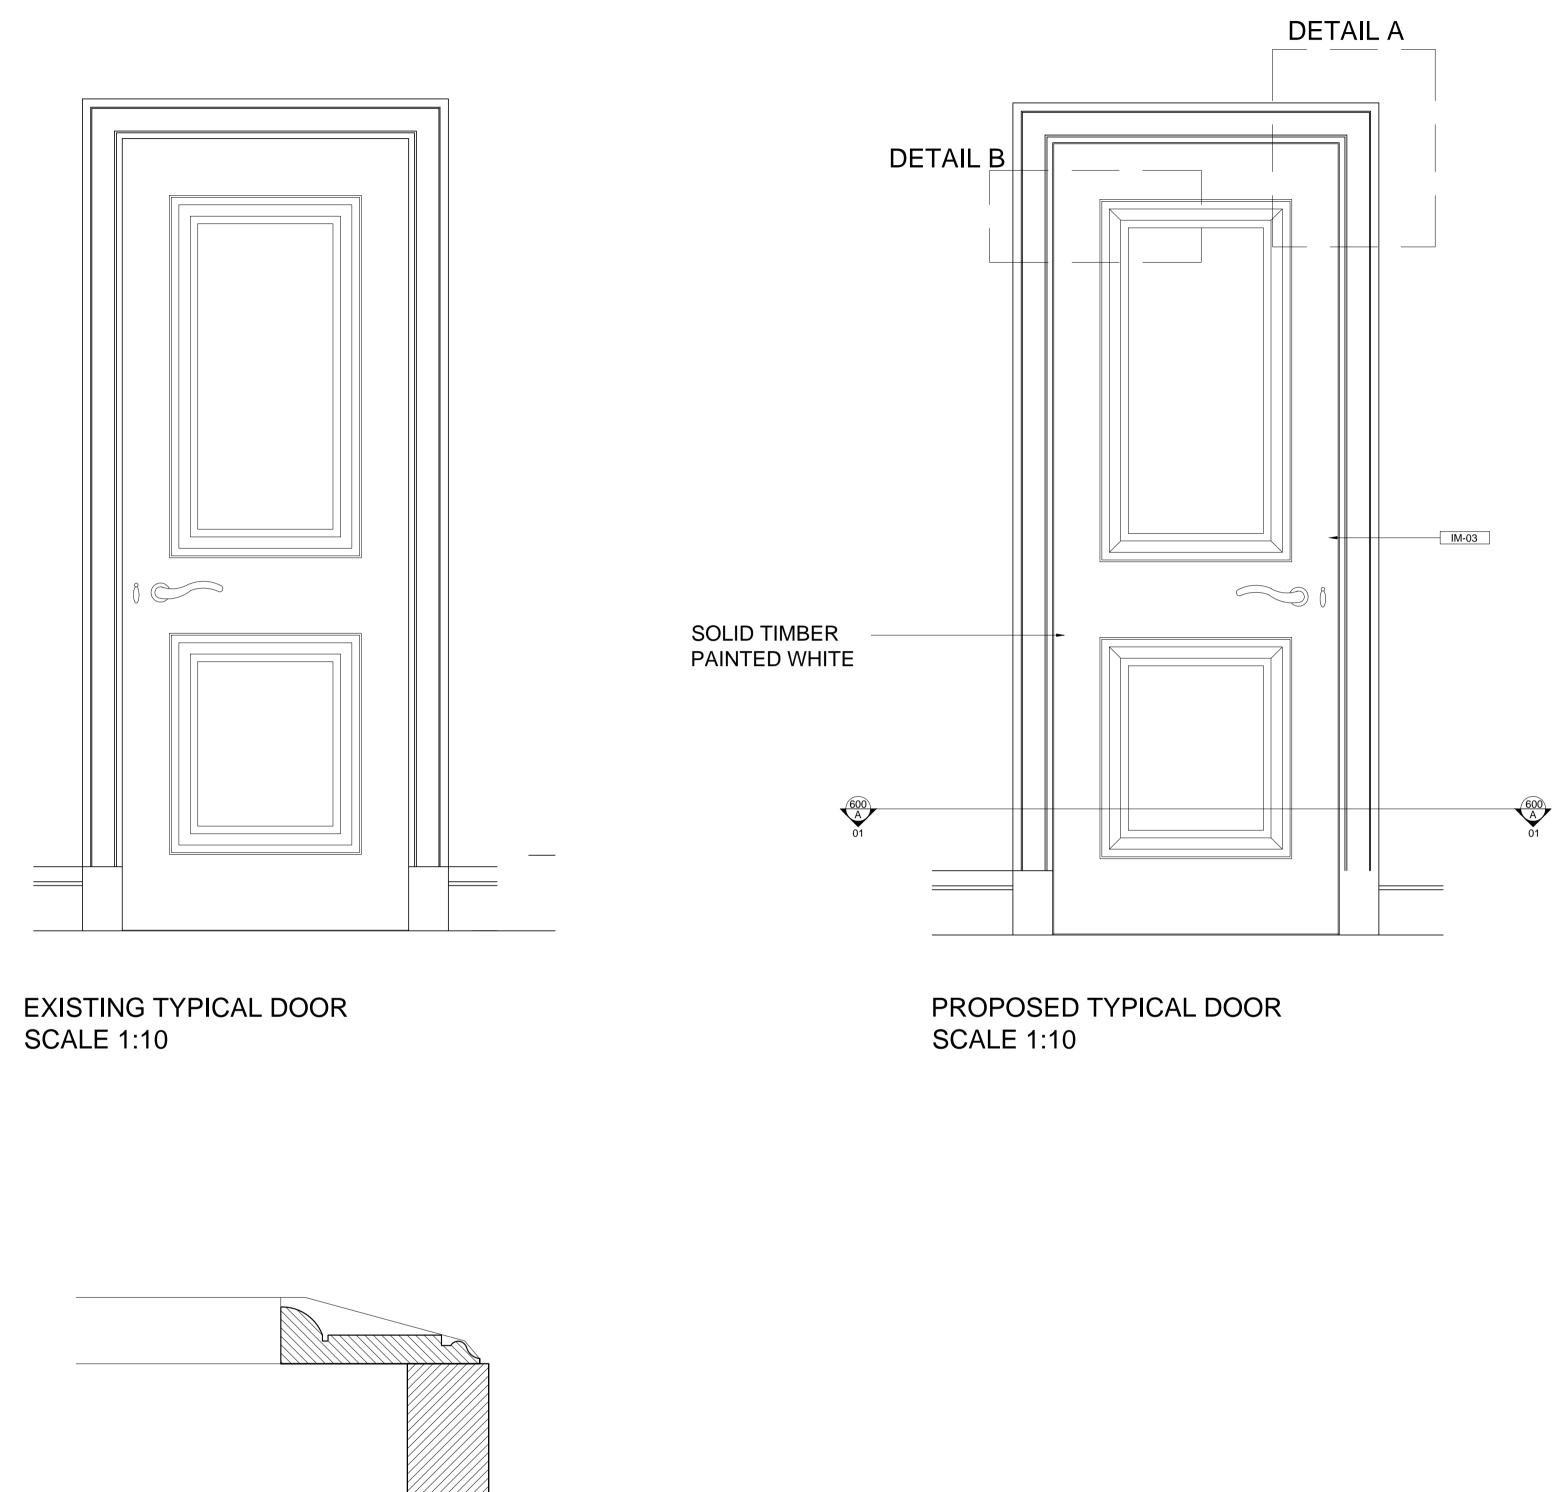

DETAIL B SCALE 1:2

DETAIL C SCALE 1:1

|                                                                          | REVI<br>Rev.                                                                                                                                                                                                                                                                                                                                                                                                                                                                                                                                                                                                                                                                                                                                                                                                                                                | SIONS<br>Date                                                          | Comr                                                     | nent                                                                                                                            |
|--------------------------------------------------------------------------|-------------------------------------------------------------------------------------------------------------------------------------------------------------------------------------------------------------------------------------------------------------------------------------------------------------------------------------------------------------------------------------------------------------------------------------------------------------------------------------------------------------------------------------------------------------------------------------------------------------------------------------------------------------------------------------------------------------------------------------------------------------------------------------------------------------------------------------------------------------|------------------------------------------------------------------------|----------------------------------------------------------|---------------------------------------------------------------------------------------------------------------------------------|
| REFURBISHED<br>EXISTING ARCHITRAVE<br>PAINTED WHITE                      |                                                                                                                                                                                                                                                                                                                                                                                                                                                                                                                                                                                                                                                                                                                                                                                                                                                             |                                                                        |                                                          |                                                                                                                                 |
| OLID TIMBER<br>ANTED WHITE                                               |                                                                                                                                                                                                                                                                                                                                                                                                                                                                                                                                                                                                                                                                                                                                                                                                                                                             |                                                                        |                                                          |                                                                                                                                 |
| OLID TIMBER<br>INTED WHITE                                               | 1. THE DF<br>TO BE CH<br>CONSTRU<br>MANUFAG                                                                                                                                                                                                                                                                                                                                                                                                                                                                                                                                                                                                                                                                                                                                                                                                                 | RAWING SHOW DE<br>IECKED ON SITE F<br>JCTION DETAILS<br>CTURER BY SUBM | ORS 2014<br>ESIGN INTENT<br>PRIOR TO CON<br>TO BE CONFIR | ONLY, ALL DIMENSIONS<br>ISTRUCTION OR PRODUCTION.<br>MED BY CONTRACTOR/<br>DRAWINGS FOR                                         |
|                                                                          | <ul> <li>DESIGNER'S APPROVAL.</li> <li>2. DESIGN / DRAWING IS NOT TO BE SCALED FOR PRODUCTION AND<br/>CONSTRUCTION PURPOSES</li> <li>3. ALL DISCREPANCIES AND OMISSIONS ON SITE MUST BE REPORTED<br/>TO DESIGNER FOR THEIR COMMENTS OR APPROVAL PRIOR TO<br/>COMMENCING WORK.</li> <li>4. ALL ELECTRICAL, LIGHTING, HVAC AND PLUMBING ISSUES TO<br/>BE REFERRED TO ENGINEER'S DRAWINGS PRIOR TO COMMENCEMENT<br/>OF WORKS.</li> <li>5. THE DESIGNS ARE SUBJECT TO APPROVAL BY STATUTORY<br/>AUTHORITIES AND ANY NECESSARY ALTERATIONS SHOULD BE<br/>MADE IF REQUIRED TO COMPLY WITH STATUTORY REQUIREMENTS.</li> <li>6. ALL DESIGN CONCEPTS AND DRAWINGS ARE THE PROPERTY OF<br/>SIGMA ARCHITECTURE AND INTERIORS AND COVERED BY COPYRIGHT.<br/>NO REPRODUCTIONS, ADAPTATIONS AND/OR COPIES MAY BE MADE<br/>WITHOUT WRITTEN PERMISSION BY SIGMA.</li> </ul> |                                                                        |                                                          |                                                                                                                                 |
|                                                                          | A1 Sheet<br>Project<br>CHESTER TERRACE LONDON<br>Title<br>TYPICAL DOOR DETAILS<br>EXISTING & PROPOSED                                                                                                                                                                                                                                                                                                                                                                                                                                                                                                                                                                                                                                                                                                                                                       |                                                                        |                                                          |                                                                                                                                 |
| Date Scale<br>11/11/14 1:10, 1:2, 1:1<br>Project No<br>SI7044<br>Drwg No |                                                                                                                                                                                                                                                                                                                                                                                                                                                                                                                                                                                                                                                                                                                                                                                                                                                             |                                                                        |                                                          | 1:1<br>Rev.                                                                                                                     |
| AVE                                                                      | S                                                                                                                                                                                                                                                                                                                                                                                                                                                                                                                                                                                                                                                                                                                                                                                                                                                           | DI<br>SIGM<br>SEIFEF                                                   | ۲T                                                       | /<br>SIGMA SEIFERT<br>INTERIORS<br>1 Seagrave Road,<br>London<br>SW6 1RP<br>T: +44 (0)20 7935 6984<br>info@sigma.architects.com |
|                                                                          |                                                                                                                                                                                                                                                                                                                                                                                                                                                                                                                                                                                                                                                                                                                                                                                                                                                             |                                                                        |                                                          | info@sigma-architects.com<br>www.sigma-interiors.co.uk                                                                          |