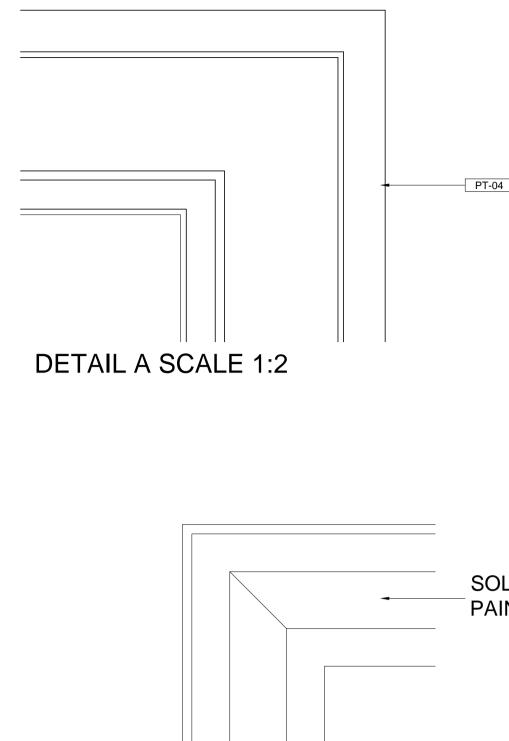

DETAIL B SCALE 1:2

DETAIL C SCALE 1:1

|                                                                          | REVI<br>Rev.                                                                                                                                                                                                                                                                                                                                                                                                                                                                                                                                                                                                                                                                                                                                                                                                                                                | SIONS<br>Date                                                          | Comr                                                     | nent                                                                                                                            |
|--------------------------------------------------------------------------|-------------------------------------------------------------------------------------------------------------------------------------------------------------------------------------------------------------------------------------------------------------------------------------------------------------------------------------------------------------------------------------------------------------------------------------------------------------------------------------------------------------------------------------------------------------------------------------------------------------------------------------------------------------------------------------------------------------------------------------------------------------------------------------------------------------------------------------------------------------|------------------------------------------------------------------------|----------------------------------------------------------|---------------------------------------------------------------------------------------------------------------------------------|
| REFURBISHED<br>EXISTING ARCHITRAVE<br>PAINTED WHITE                      |                                                                                                                                                                                                                                                                                                                                                                                                                                                                                                                                                                                                                                                                                                                                                                                                                                                             |                                                                        |                                                          |                                                                                                                                 |
| OLID TIMBER<br>ANTED WHITE                                               |                                                                                                                                                                                                                                                                                                                                                                                                                                                                                                                                                                                                                                                                                                                                                                                                                                                             |                                                                        |                                                          |                                                                                                                                 |
| OLID TIMBER<br>INTED WHITE                                               | 1. THE DF<br>TO BE CH<br>CONSTRU<br>MANUFAG                                                                                                                                                                                                                                                                                                                                                                                                                                                                                                                                                                                                                                                                                                                                                                                                                 | RAWING SHOW DE<br>IECKED ON SITE F<br>JCTION DETAILS<br>CTURER BY SUBM | ORS 2014<br>ESIGN INTENT<br>PRIOR TO CON<br>TO BE CONFIR | ONLY, ALL DIMENSIONS<br>ISTRUCTION OR PRODUCTION.<br>MED BY CONTRACTOR/<br>DRAWINGS FOR                                         |
|                                                                          | <ul> <li>DESIGNER'S APPROVAL.</li> <li>2. DESIGN / DRAWING IS NOT TO BE SCALED FOR PRODUCTION AND<br/>CONSTRUCTION PURPOSES</li> <li>3. ALL DISCREPANCIES AND OMISSIONS ON SITE MUST BE REPORTED<br/>TO DESIGNER FOR THEIR COMMENTS OR APPROVAL PRIOR TO<br/>COMMENCING WORK.</li> <li>4. ALL ELECTRICAL, LIGHTING, HVAC AND PLUMBING ISSUES TO<br/>BE REFERRED TO ENGINEER'S DRAWINGS PRIOR TO COMMENCEMENT<br/>OF WORKS.</li> <li>5. THE DESIGNS ARE SUBJECT TO APPROVAL BY STATUTORY<br/>AUTHORITIES AND ANY NECESSARY ALTERATIONS SHOULD BE<br/>MADE IF REQUIRED TO COMPLY WITH STATUTORY REQUIREMENTS.</li> <li>6. ALL DESIGN CONCEPTS AND DRAWINGS ARE THE PROPERTY OF<br/>SIGMA ARCHITECTURE AND INTERIORS AND COVERED BY COPYRIGHT.<br/>NO REPRODUCTIONS, ADAPTATIONS AND/OR COPIES MAY BE MADE<br/>WITHOUT WRITTEN PERMISSION BY SIGMA.</li> </ul> |                                                                        |                                                          |                                                                                                                                 |
|                                                                          | A1 Sheet<br>Project<br>CHESTER TERRACE LONDON<br>Title<br>TYPICAL DOOR DETAILS<br>EXISTING & PROPOSED                                                                                                                                                                                                                                                                                                                                                                                                                                                                                                                                                                                                                                                                                                                                                       |                                                                        |                                                          |                                                                                                                                 |
| Date Scale<br>11/11/14 1:10, 1:2, 1:1<br>Project No<br>SI7044<br>Drwg No |                                                                                                                                                                                                                                                                                                                                                                                                                                                                                                                                                                                                                                                                                                                                                                                                                                                             |                                                                        |                                                          | 1:1<br>Rev.                                                                                                                     |
| AVE                                                                      | S                                                                                                                                                                                                                                                                                                                                                                                                                                                                                                                                                                                                                                                                                                                                                                                                                                                           | DI<br>SIGM<br>SEIFEF                                                   | ۲T                                                       | /<br>SIGMA SEIFERT<br>INTERIORS<br>1 Seagrave Road,<br>London<br>SW6 1RP<br>T: +44 (0)20 7935 6984<br>info@sigma.architects.com |
|                                                                          |                                                                                                                                                                                                                                                                                                                                                                                                                                                                                                                                                                                                                                                                                                                                                                                                                                                             |                                                                        |                                                          | info@sigma-architects.com<br>www.sigma-interiors.co.uk                                                                          |