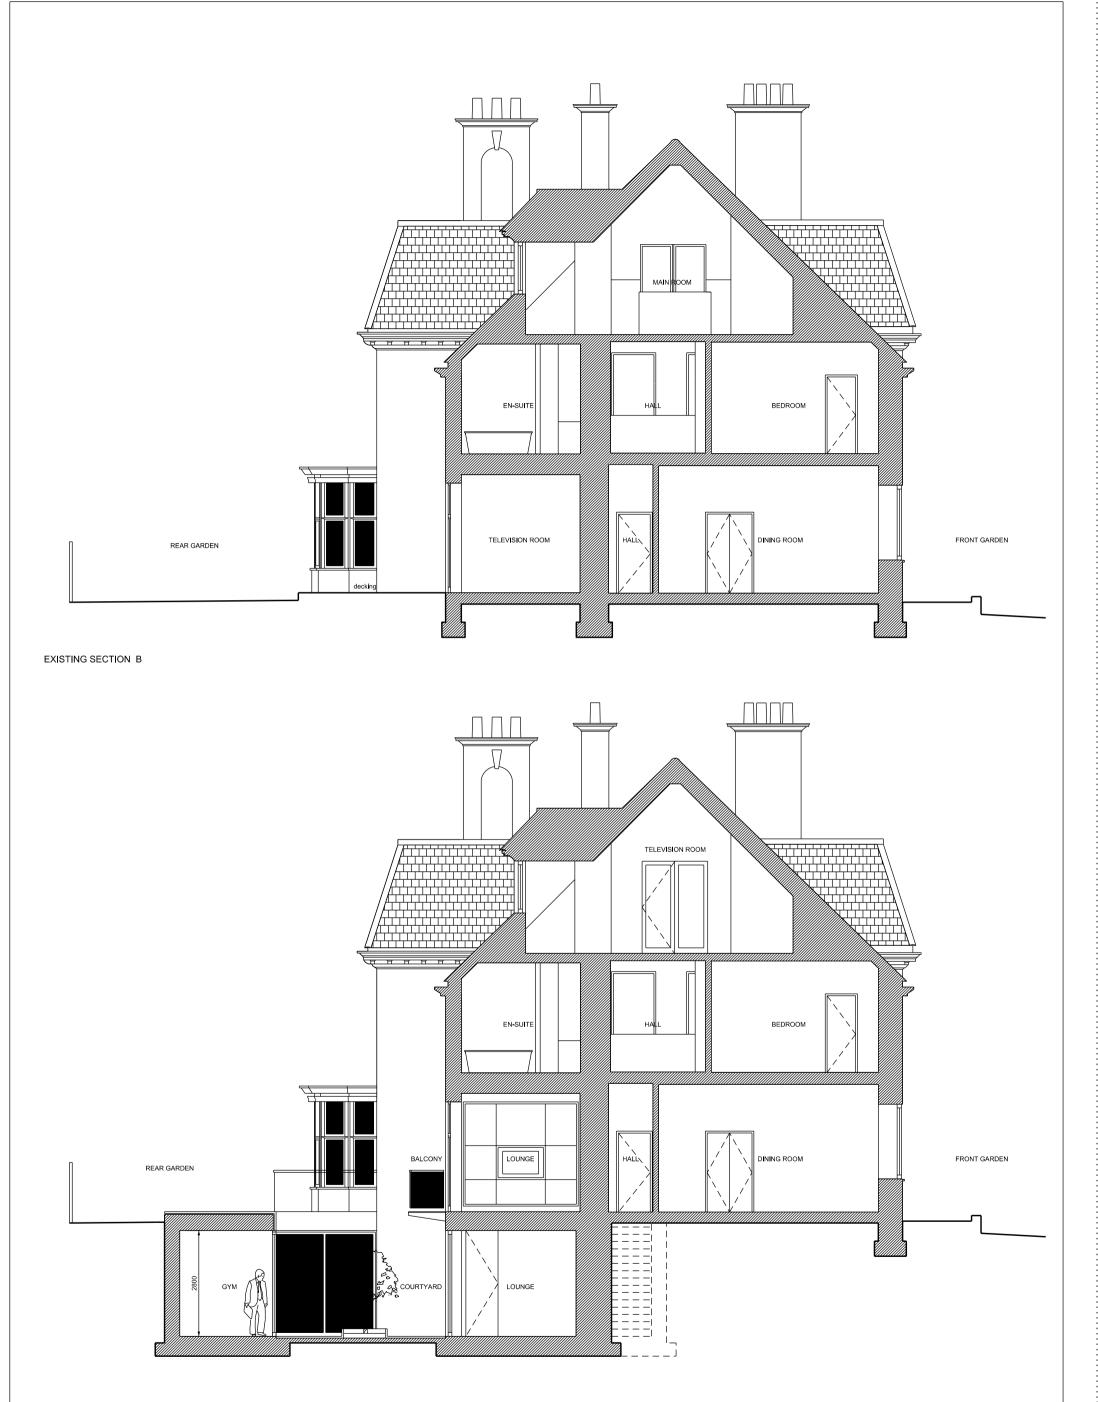

## PROPOSED SECTION B

| FORMWORK ARCHITECTS LTD                       |   |  |                                 |   |                  |        |  | Drawing Status:           |          | Project: 48 ELSWORTHY ROAD, NW3              |    |  |
|-----------------------------------------------|---|--|---------------------------------|---|------------------|--------|--|---------------------------|----------|----------------------------------------------|----|--|
| 47 St. John's Wood High Street London NW8 7NJ |   |  |                                 |   | 2 REVISED SCHEME | G      |  | Preliminary for Approval  |          | Title: EXISTING AND PROPOSED SECTIONS B      | A1 |  |
| tel. 020 7722 7069 www.formwork.uk.com        |   |  | www.formwork.uk.com             | 3 |                  | н      |  | Design Approved by Client |          | FINE EXISTING AND PROPOSED SECTIONS B        |    |  |
|                                               |   |  | Do not scale from this drawing. | - |                  | J      |  | Planning Drawing          | 07/03/12 | Scale: 1:50 @ A1 & 1:100 @ A3 Date: 23/02/11 |    |  |
|                                               | 1 |  | Resolve discrepancies prior to  | ⊃ |                  | к      |  |                           |          |                                              |    |  |
|                                               |   |  | construction. If in doubt ASK   | = |                  | L      |  | Tender Drawing            |          | Drawing Number: 400 / L / 12 A               |    |  |
|                                               |   |  | This drawing is COPYRIGHT       | = |                  | $\sim$ |  | Construction Drawing      |          | Drawing Number: 400 / L / IZ A               |    |  |